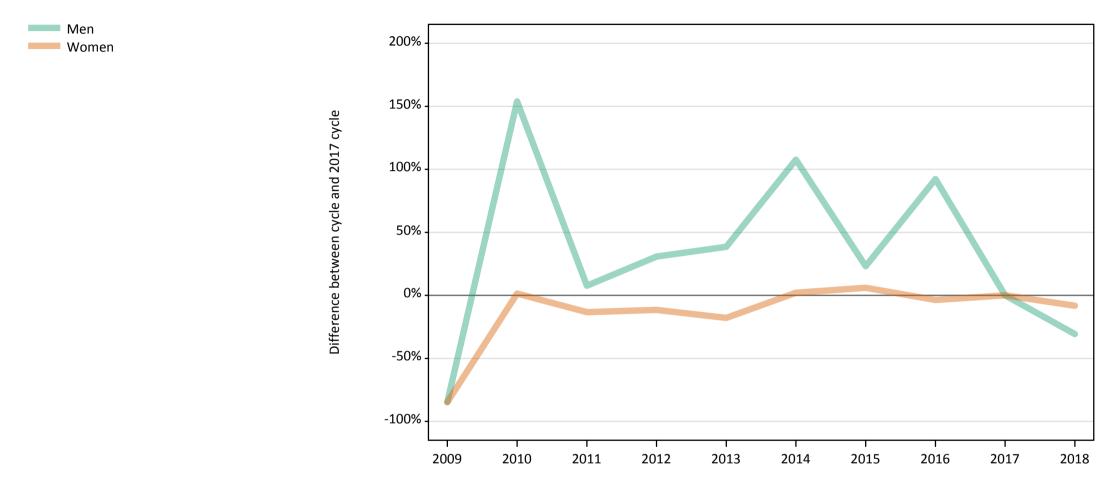

#### **SB.42 Placed 18 year old applicants to nursing from Scotland by sex: SQA results day** Placed 18 year old applicants to nursing: change relative to 2017 cycle totals

#### SB.44 Placed 18 year old applicants to nursing from Scotland by sex: SQA results day

Placed 18 year old applicants to nursing: change relative to 2017 cycle totals

| Applicant Status | Sex   | 2009 | 2010 | 2011 | 2012 | 2013 | 2014 | 2015 | 2016 | 2017 | 2018 |
|------------------|-------|------|------|------|------|------|------|------|------|------|------|
| Placed           | Men   |      | 154% | 8%   | 31%  | 38%  | 108% | 23%  | 92%  | 0%   | -31% |
|                  | Women | -85% | 1%   | -13% | -11% | -18% | 2%   | 6%   | -4%  | 0%   | -8%  |
|                  | All   | -85% | 5%   | -13% | -10% | -16% | 5%   | 6%   | -1%  | 0%   | -9%  |