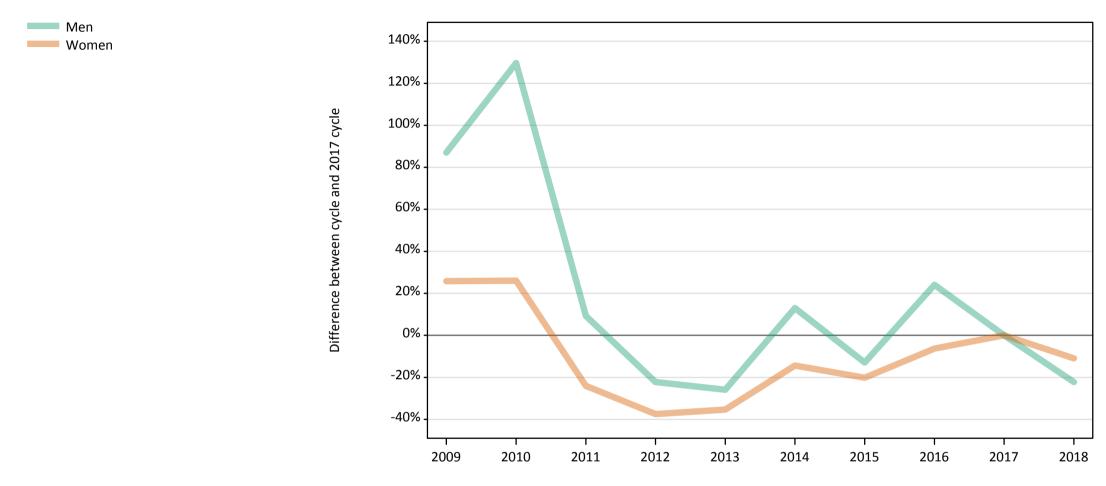

#### **SB.9 Placed 18 year old applicants to nursing from the UK by sex: SQA results day** Placed 18 year old applicants to nursing: change relative to 2017 cycle totals

#### SB.11 Placed 18 year old applicants to nursing from the UK by sex: SQA results day

Placed 18 year old applicants to nursing: change relative to 2017 cycle totals

| Applicant Status | Sex   | 2009 | 2010 | 2011 | 2012 | 2013 | 2014 | 2015 | 2016 | 2017 | 2018 |
|------------------|-------|------|------|------|------|------|------|------|------|------|------|
| Placed           | Men   | 87%  | 130% | 9%   | -22% | -26% | 13%  | -13% | 24%  | 0%   | -22% |
|                  | Women | 26%  | 26%  | -24% | -38% | -35% | -14% | -20% | -6%  | 0%   | -11% |
|                  | All   | 28%  | 29%  | -23% | -37% | -35% | -14% | -20% | -5%  | 0%   | -11% |