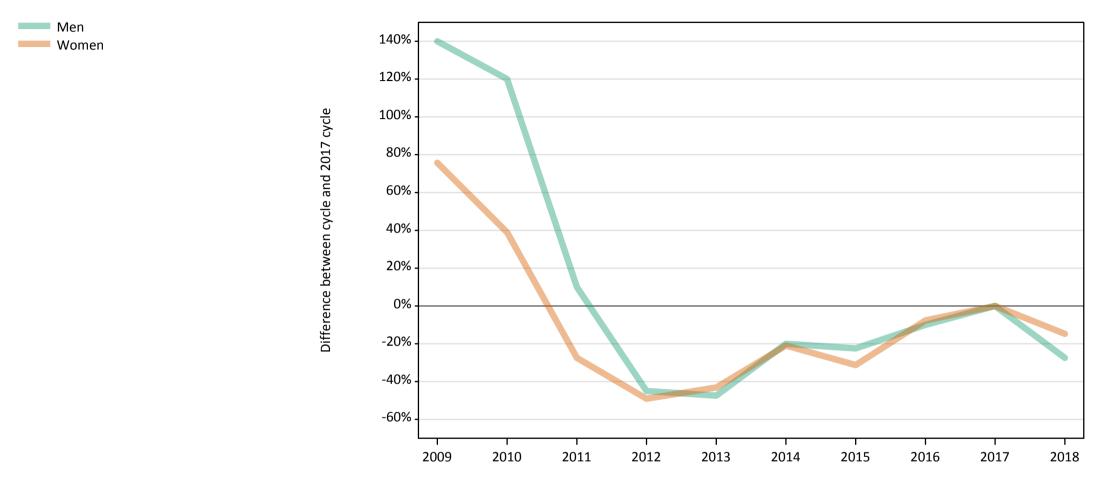

#### **SB.9 Placed 18 year old applicants to nursing from the UK by sex: SQA results day** Placed 18 year old applicants to nursing: change relative to 2017 cycle totals

#### SB.11 Placed 18 year old applicants to nursing from the UK by sex: SQA results day

Placed 18 year old applicants to nursing: change relative to 2017 cycle totals

| Applicant Status | Sex   | 2009 | 2010 | 2011 | 2012 | 2013 | 2014 | 2015 | 2016 | 2017 | 2018 |
|------------------|-------|------|------|------|------|------|------|------|------|------|------|
| Placed           | Men   | 87%  | 130% | 9%   | -22% | -26% | 13%  | -13% | 24%  | 0%   | -22% |
|                  | Women | 26%  | 26%  | -24% | -38% | -35% | -14% | -20% | -6%  | 0%   | -11% |
|                  | All   | 28%  | 29%  | -23% | -37% | -35% | -14% | -20% | -5%  | 0%   | -11% |