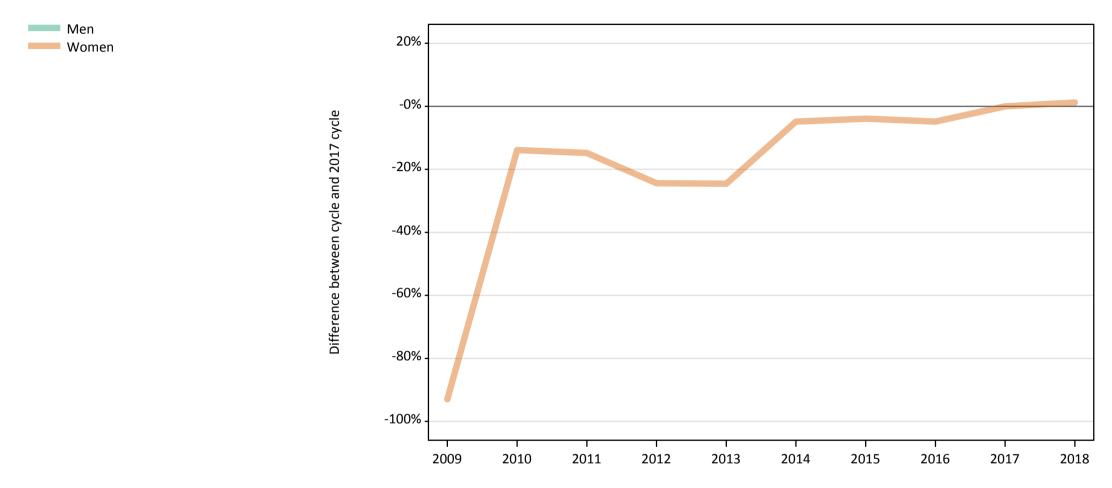

#### **SB.27 Placed applicants to nursing by sex from Northern Ireland by sex: SQA results day** Placed applicants to nursing by sex: change relative to 2017 cycle totals

#### SB.29 Placed applicants to nursing by sex from Northern Ireland by sex: SQA results day

Placed applicants to nursing by sex: change relative to 2017 cycle totals

| Applicant Status | Sex   | 2009 | 2010 | 2011 | 2012 | 2013 | 2014 | 2015 | 2016 | 2017 | 2018 |
|------------------|-------|------|------|------|------|------|------|------|------|------|------|
| Placed           | Men   | -50% | -32% | -57% | -45% | -18% | 0%   | -25% | 70%  | 0%   | 25%  |
|                  | Women | -57% | -37% | -54% | -54% | -15% | 1%   | -1%  | 24%  | 0%   | 9%   |
|                  | All   | -57% | -37% | -54% | -53% | -16% | 1%   | -3%  | 28%  | 0%   | 10%  |