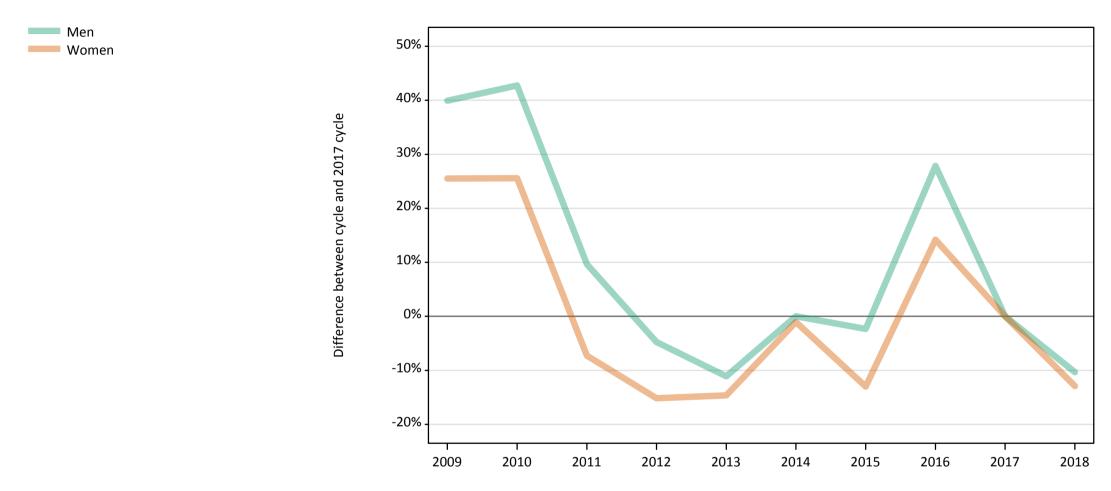

## B7 Nursing analysis at 00:05 on Tuesday 7 August 2018 (SQA results day)

**SB.1 Placed applicants to nursing by sex from all domiciles by sex: SQA results day** Placed applicants to nursing by sex: change relative to 2017 cycle totals

## SB.3 Placed applicants to nursing by sex from all domiciles by sex: SQA results day

Placed applicants to nursing by sex: change relative to 2017 cycle totals

| Applicant Status | Sex   | 2009 | 2010 | 2011 | 2012 | 2013 | 2014 | 2015 | 2016 | 2017 | 2018 |
|------------------|-------|------|------|------|------|------|------|------|------|------|------|
| Placed           | Men   | 14%  | 34%  | 4%   | -12% | -10% | -0%  | -2%  | 26%  | 0%   | -6%  |
|                  | Women | -3%  | 13%  | -12% | -19% | -16% | -3%  | -11% | 11%  | 0%   | -9%  |
|                  | All   | -2%  | 15%  | -10% | -18% | -16% | -3%  | -10% | 13%  | 0%   | -9%  |