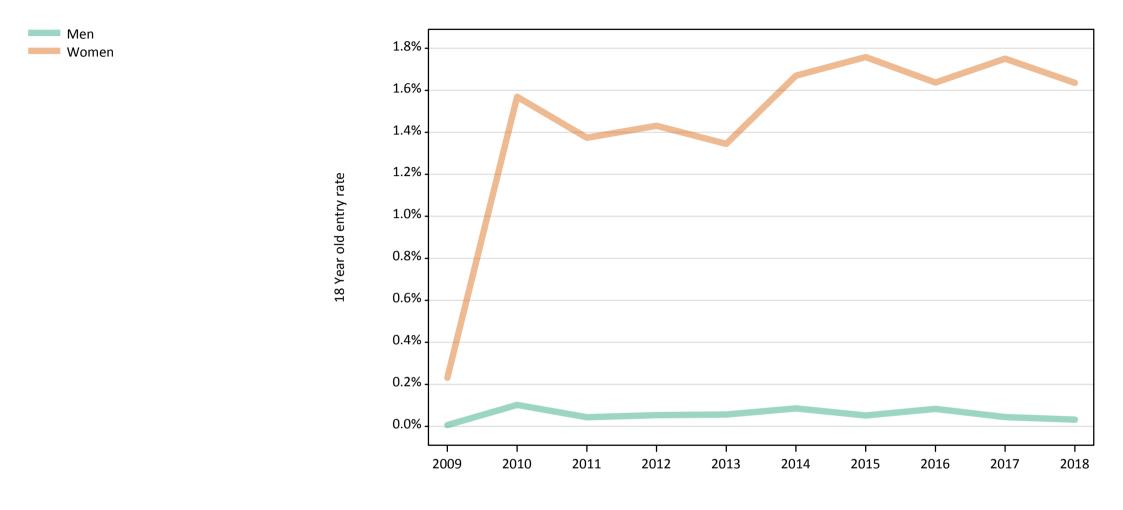

#### **SB.13 Placed 18 year old applicants to nursing from the UK by sex: SQA results day** Placed 18 year old applicants to nursing: entry rate

#### SB.14 Placed 18 year old applicants to nursing from the UK by sex: SQA results day

Placed 18 year old applicants to nursing: entry rate

| Applicant Status | Sex   | 2009 | 2010 | 2011 | 2012 | 2013 | 2014 | 2015 | 2016 | 2017 | 2018 |
|------------------|-------|------|------|------|------|------|------|------|------|------|------|
| Placed           | Men   | 0.0% | 0.0% | 0.0% | 0.0% | 0.0% | 0.0% | 0.0% | 0.0% | 0.0% | 0.0% |
|                  | Women | 0.5% | 0.5% | 0.3% | 0.3% | 0.3% | 0.4% | 0.3% | 0.4% | 0.4% | 0.4% |
|                  | All   | 0.3% | 0.3% | 0.2% | 0.1% | 0.1% | 0.2% | 0.2% | 0.2% | 0.2% | 0.2% |