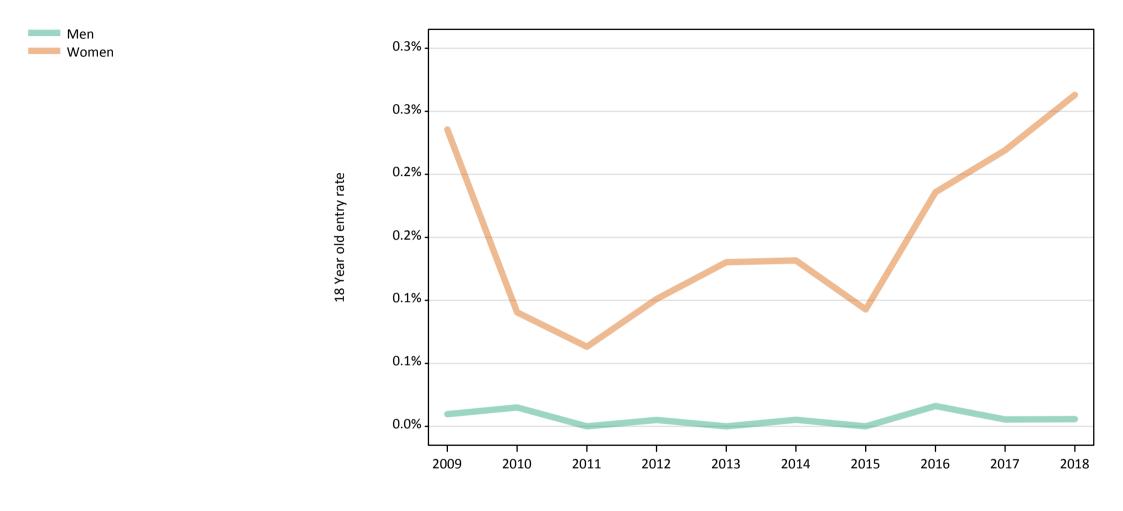

#### **SB.46 Placed 18 year old applicants to nursing from Scotland by sex: SQA results day** Placed 18 year old applicants to nursing: entry rate

#### SB.47 Placed 18 year old applicants to nursing from Scotland by sex: SQA results day

Placed 18 year old applicants to nursing: entry rate

| Applicant Status | Sex   | 2009 | 2010 | 2011 | 2012 | 2013 | 2014 | 2015 | 2016 | 2017 | 2018 |
|------------------|-------|------|------|------|------|------|------|------|------|------|------|
| Placed           | Men   | 0.0% | 0.1% | 0.0% | 0.1% | 0.1% | 0.1% | 0.1% | 0.1% | 0.0% | 0.0% |
|                  | Women | 0.2% | 1.6% | 1.4% | 1.4% | 1.3% | 1.7% | 1.8% | 1.6% | 1.8% | 1.6% |
|                  | All   | 0.1% | 0.8% | 0.7% | 0.7% | 0.7% | 0.9% | 0.9% | 0.8% | 0.9% | 0.8% |