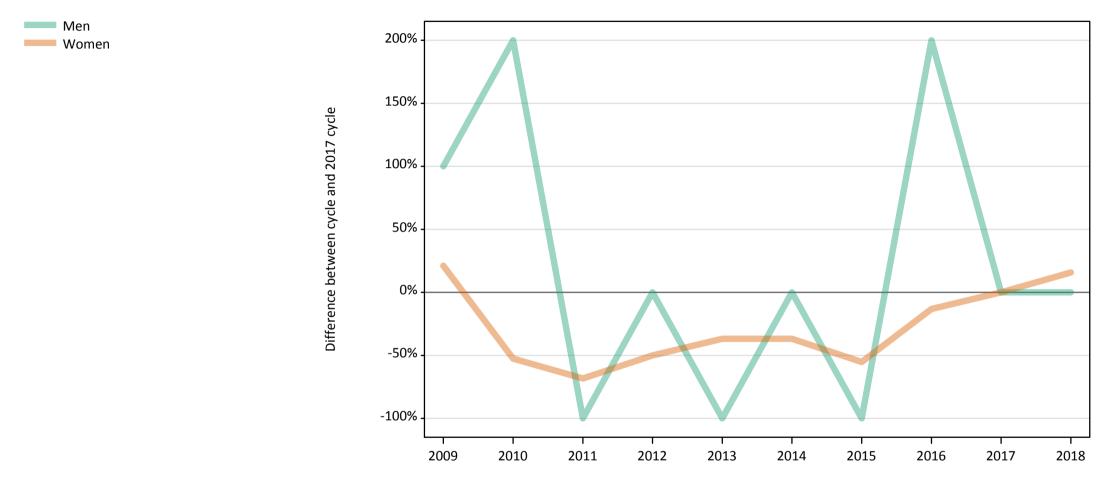

#### **SB.9 Placed 18 year old applicants to nursing from the UK by sex: SQA results day** Placed 18 year old applicants to nursing: change relative to 2017 cycle totals

#### SB.11 Placed 18 year old applicants to nursing from the UK by sex: SQA results day

Placed 18 year old applicants to nursing: change relative to 2017 cycle totals

| Applicant Status | Sex   | 2009 | 2010 | 2011 | 2012 | 2013 | 2014 | 2015 | 2016 | 2017 | 2018 |
|------------------|-------|------|------|------|------|------|------|------|------|------|------|
| Placed           | Men   | 87%  | 130% | 9%   | -22% | -26% | 13%  | -13% | 24%  | 0%   | -22% |
|                  | Women | 26%  | 26%  | -24% | -38% | -35% | -14% | -20% | -6%  | 0%   | -11% |
|                  | All   | 28%  | 29%  | -23% | -37% | -35% | -14% | -20% | -5%  | 0%   | -11% |