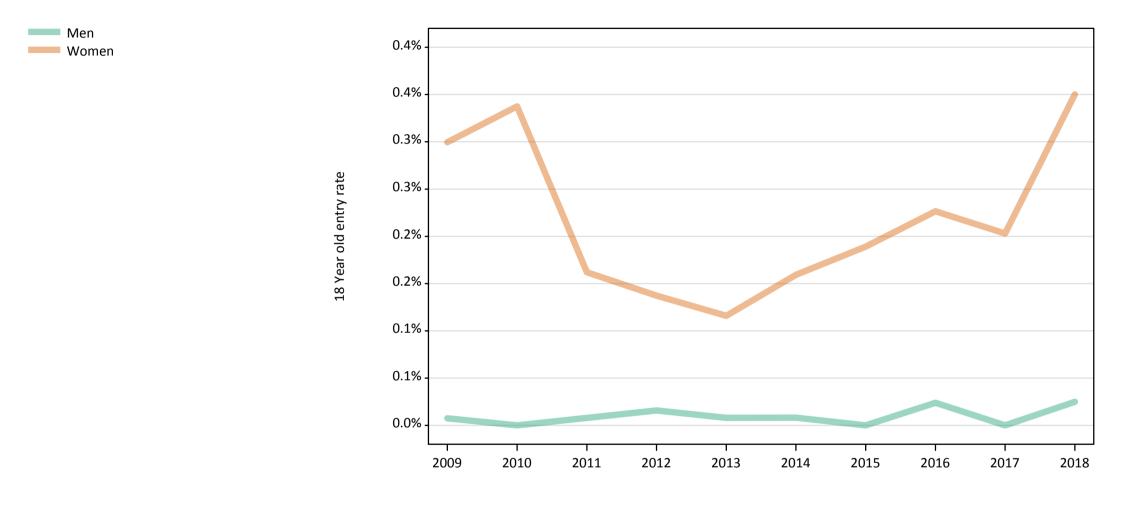

#### **SB.13 Placed 18 year old applicants to nursing from the UK by sex: SQA results day** Placed 18 year old applicants to nursing: entry rate

#### SB.14 Placed 18 year old applicants to nursing from the UK by sex: SQA results day

Placed 18 year old applicants to nursing: entry rate

| Applicant Status | Sex   | 2009 | 2010 | 2011 | 2012 | 2013 | 2014 | 2015 | 2016 | 2017 | 2018 |
|------------------|-------|------|------|------|------|------|------|------|------|------|------|
| Placed           | Men   | 0.0% | 0.0% | 0.0% | 0.0% | 0.0% | 0.0% | 0.0% | 0.0% | 0.0% | 0.0% |
|                  | Women | 0.5% | 0.5% | 0.3% | 0.3% | 0.3% | 0.4% | 0.3% | 0.4% | 0.4% | 0.4% |
|                  | All   | 0.3% | 0.3% | 0.2% | 0.1% | 0.1% | 0.2% | 0.2% | 0.2% | 0.2% | 0.2% |