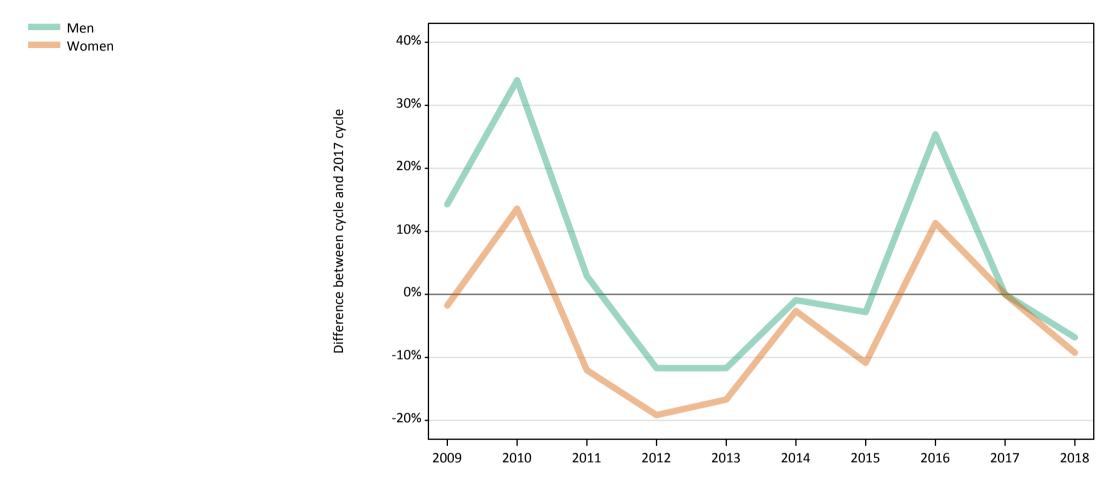

#### **SB.5 Placed applicants to nursing by sex from the UK by sex: SQA results day** Placed applicants to nursing by sex: change relative to 2017 cycle totals

#### SB.7 Placed applicants to nursing by sex from the UK by sex: SQA results day

Placed applicants to nursing by sex: change relative to 2017 cycle totals

| Applicant Status | Sex   | 2009 | 2010 | 2011 | 2012 | 2013 | 2014 | 2015 | 2016 | 2017 | 2018 |
|------------------|-------|------|------|------|------|------|------|------|------|------|------|
| Placed           | Men   | 14%  | 34%  | 3%   | -12% | -12% | -1%  | -3%  | 25%  | 0%   | -7%  |
|                  | Women | -2%  | 14%  | -12% | -19% | -17% | -3%  | -11% | 11%  | 0%   | -9%  |
|                  | All   | -0%  | 16%  | -11% | -18% | -16% | -2%  | -10% | 13%  | 0%   | -9%  |