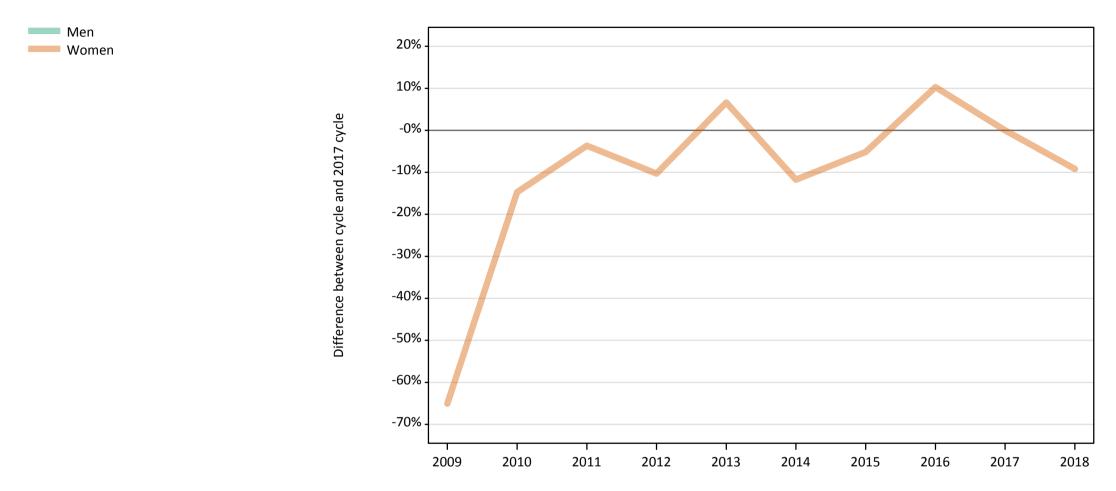

## B7 Nursing analysis at 00:05 on Tuesday 7 August 2018 (SQA results day)

**SB.1 Placed applicants to nursing by sex from all domiciles by sex: SQA results day** Placed applicants to nursing by sex: change relative to 2017 cycle totals

## SB.3 Placed applicants to nursing by sex from all domiciles by sex: SQA results day

Placed applicants to nursing by sex: change relative to 2017 cycle totals

| Applicant Status | Sex   | 2009 | 2010 | 2011 | 2012 | 2013 | 2014 | 2015 | 2016 | 2017 | 2018 |
|------------------|-------|------|------|------|------|------|------|------|------|------|------|
| Placed           | Men   | 14%  | 34%  | 4%   | -12% | -10% | -0%  | -2%  | 26%  | 0%   | -6%  |
|                  | Women | -3%  | 13%  | -12% | -19% | -16% | -3%  | -11% | 11%  | 0%   | -9%  |
|                  | All   | -2%  | 15%  | -10% | -18% | -16% | -3%  | -10% | 13%  | 0%   | -9%  |