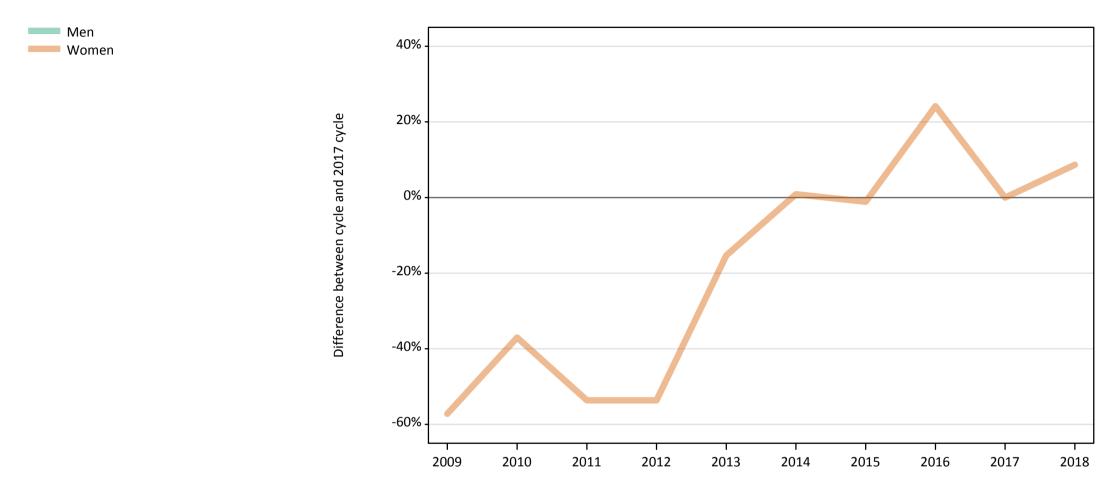

#### **SB.31 Placed 18 year old applicants to nursing from Northern Ireland by sex: SQA results day** Placed 18 year old applicants to nursing: change relative to 2017 cycle totals

#### SB.33 Placed 18 year old applicants to nursing from Northern Ireland by sex: SQA results day

Placed 18 year old applicants to nursing: change relative to 2017 cycle totals

| Applicant Status | Sex   | 2009 | 2010 | 2011 | 2012 | 2013 | 2014 | 2015 | 2016 | 2017 | 2018 |
|------------------|-------|------|------|------|------|------|------|------|------|------|------|
| Placed           | Men   |      |      |      |      |      |      |      |      |      |      |
|                  | Women | 58%  | 75%  | -17% | -29% | -42% | -21% | -4%  | 13%  | 0%   | 63%  |
|                  | All   | 63%  | 75%  | -13% | -21% | -38% | -17% | -4%  | 25%  | 0%   | 75%  |