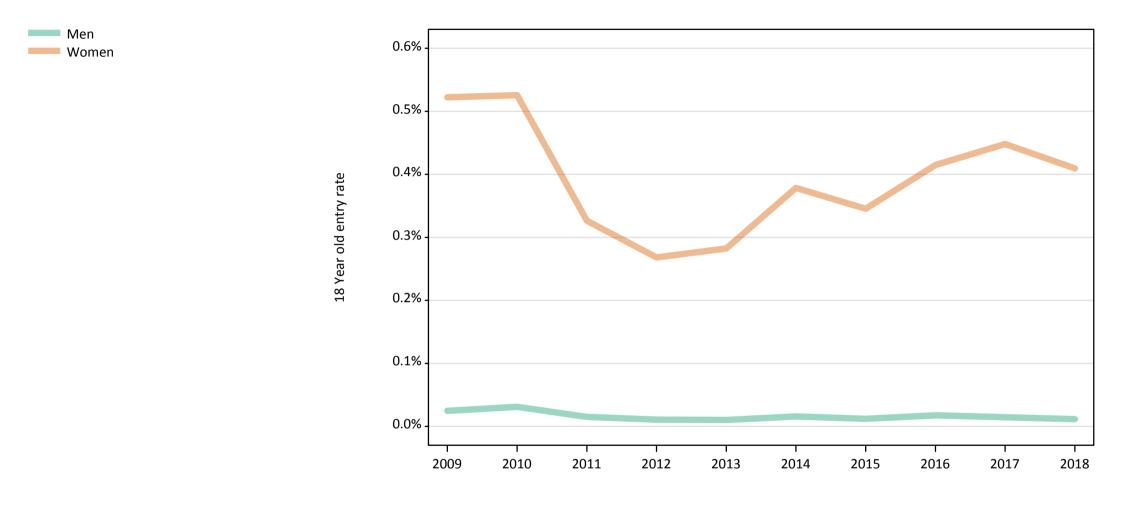

#### **SB.13 Placed 18 year old applicants to nursing from the UK by sex: SQA results day** Placed 18 year old applicants to nursing: entry rate

#### SB.14 Placed 18 year old applicants to nursing from the UK by sex: SQA results day

Placed 18 year old applicants to nursing: entry rate

| Applicant Status | Sex   | 2009 | 2010 | 2011 | 2012 | 2013 | 2014 | 2015 | 2016 | 2017 | 2018 |
|------------------|-------|------|------|------|------|------|------|------|------|------|------|
| Placed           | Men   | 0.0% | 0.0% | 0.0% | 0.0% | 0.0% | 0.0% | 0.0% | 0.0% | 0.0% | 0.0% |
|                  | Women | 0.5% | 0.5% | 0.3% | 0.3% | 0.3% | 0.4% | 0.3% | 0.4% | 0.4% | 0.4% |
|                  | All   | 0.3% | 0.3% | 0.2% | 0.1% | 0.1% | 0.2% | 0.2% | 0.2% | 0.2% | 0.2% |