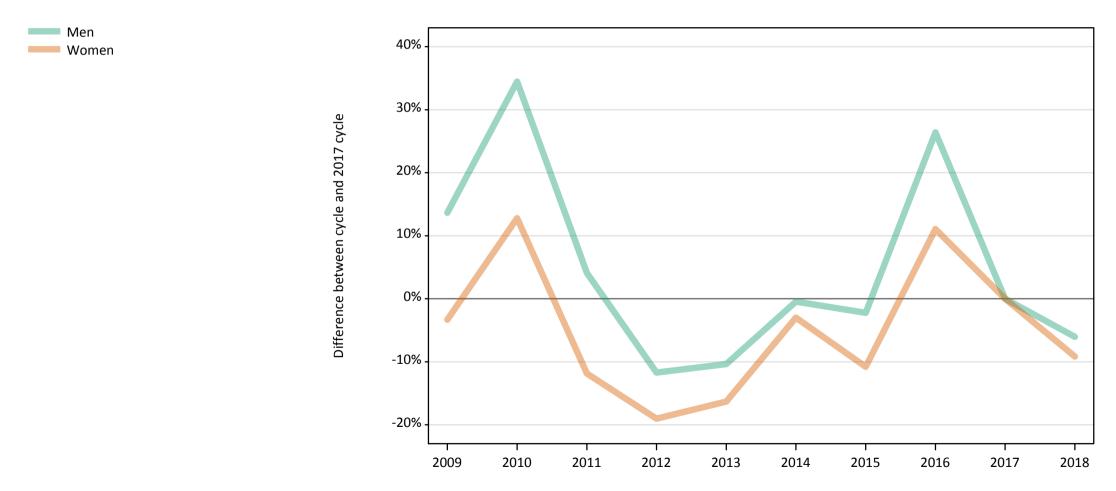

## B7 Nursing analysis at 00:05 on Tuesday 7 August 2018 (SQA results day)

**SB.1 Placed applicants to nursing by sex from all domiciles by sex: SQA results day** Placed applicants to nursing by sex: change relative to 2017 cycle totals

## SB.3 Placed applicants to nursing by sex from all domiciles by sex: SQA results day

Placed applicants to nursing by sex: change relative to 2017 cycle totals

| Applicant Status | Sex   | 2009 | 2010 | 2011 | 2012 | 2013 | 2014 | 2015 | 2016 | 2017 | 2018 |
|------------------|-------|------|------|------|------|------|------|------|------|------|------|
| Placed           | Men   | 14%  | 34%  | 4%   | -12% | -10% | -0%  | -2%  | 26%  | 0%   | -6%  |
|                  | Women | -3%  | 13%  | -12% | -19% | -16% | -3%  | -11% | 11%  | 0%   | -9%  |
|                  | All   | -2%  | 15%  | -10% | -18% | -16% | -3%  | -10% | 13%  | 0%   | -9%  |