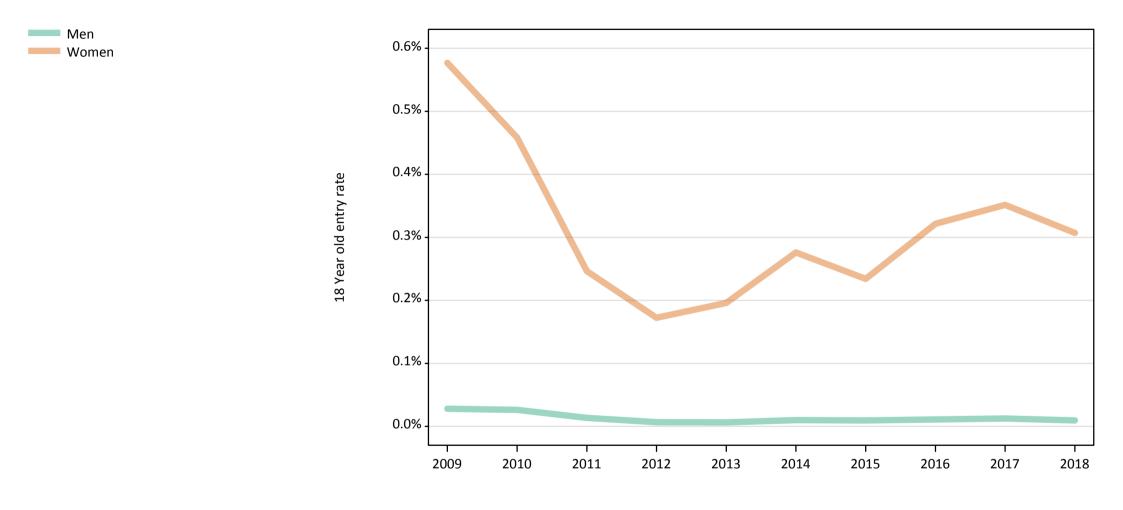

#### **SB.13 Placed 18 year old applicants to nursing from the UK by sex: SQA results day** Placed 18 year old applicants to nursing: entry rate

#### SB.14 Placed 18 year old applicants to nursing from the UK by sex: SQA results day

Placed 18 year old applicants to nursing: entry rate

| Applicant Status | Sex   | 2009 | 2010 | 2011 | 2012 | 2013 | 2014 | 2015 | 2016 | 2017 | 2018 |
|------------------|-------|------|------|------|------|------|------|------|------|------|------|
| Placed           | Men   | 0.0% | 0.0% | 0.0% | 0.0% | 0.0% | 0.0% | 0.0% | 0.0% | 0.0% | 0.0% |
|                  | Women | 0.5% | 0.5% | 0.3% | 0.3% | 0.3% | 0.4% | 0.3% | 0.4% | 0.4% | 0.4% |
|                  | All   | 0.3% | 0.3% | 0.2% | 0.1% | 0.1% | 0.2% | 0.2% | 0.2% | 0.2% | 0.2% |