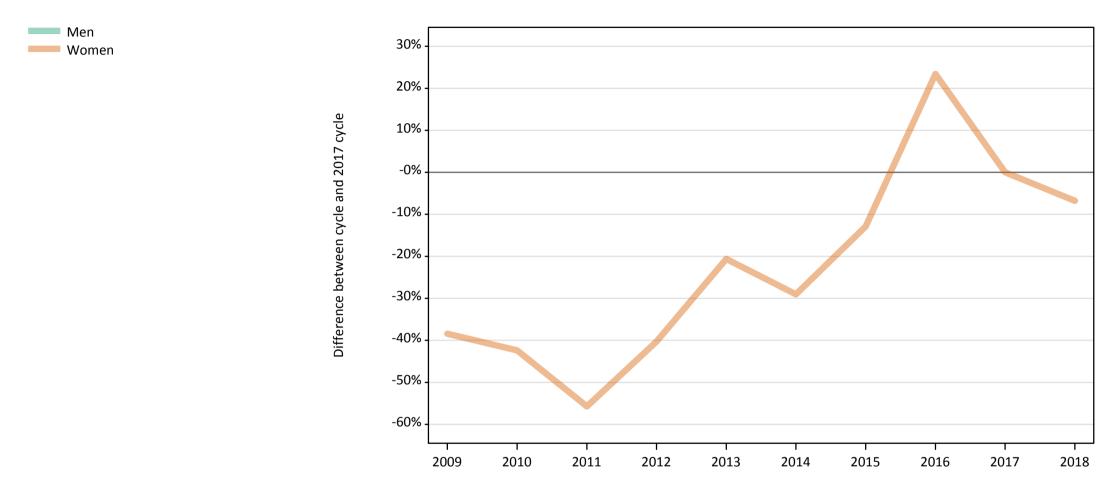

#### **SB.9 Placed 18 year old applicants to nursing from the UK by sex: SQA results day** Placed 18 year old applicants to nursing: change relative to 2017 cycle totals

#### SB.11 Placed 18 year old applicants to nursing from the UK by sex: SQA results day

Placed 18 year old applicants to nursing: change relative to 2017 cycle totals

| Applicant Status | Sex   | 2009 | 2010 | 2011 | 2012 | 2013 | 2014 | 2015 | 2016 | 2017 | 2018 |
|------------------|-------|------|------|------|------|------|------|------|------|------|------|
| Placed           | Men   | 87%  | 130% | 9%   | -22% | -26% | 13%  | -13% | 24%  | 0%   | -22% |
|                  | Women | 26%  | 26%  | -24% | -38% | -35% | -14% | -20% | -6%  | 0%   | -11% |
|                  | All   | 28%  | 29%  | -23% | -37% | -35% | -14% | -20% | -5%  | 0%   | -11% |