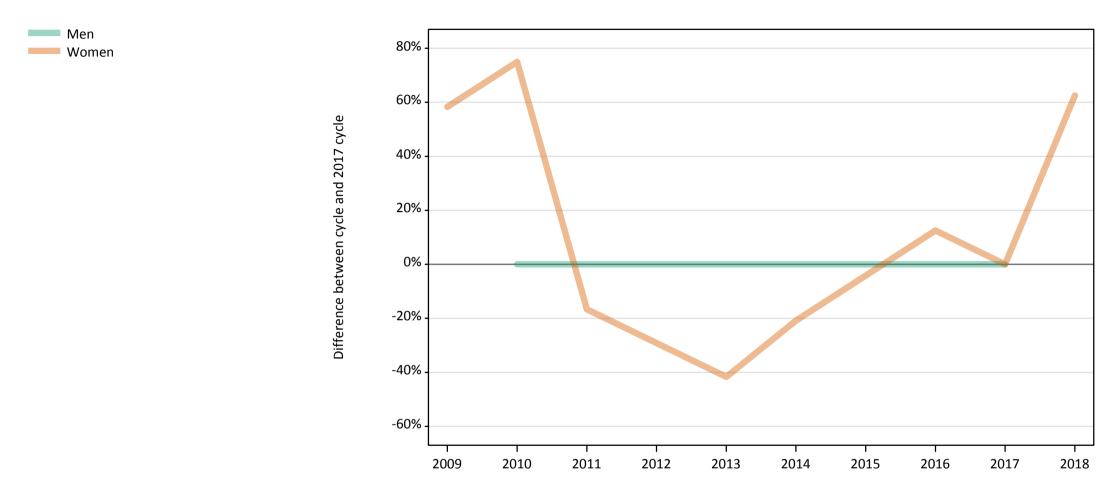

#### **SB.9 Placed 18 year old applicants to nursing from the UK by sex: SQA results day** Placed 18 year old applicants to nursing: change relative to 2017 cycle totals

#### SB.11 Placed 18 year old applicants to nursing from the UK by sex: SQA results day

Placed 18 year old applicants to nursing: change relative to 2017 cycle totals

| Applicant Status | Sex   | 2009 | 2010 | 2011 | 2012 | 2013 | 2014 | 2015 | 2016 | 2017 | 2018 |
|------------------|-------|------|------|------|------|------|------|------|------|------|------|
| Placed           | Men   | 87%  | 130% | 9%   | -22% | -26% | 13%  | -13% | 24%  | 0%   | -22% |
|                  | Women | 26%  | 26%  | -24% | -38% | -35% | -14% | -20% | -6%  | 0%   | -11% |
|                  | All   | 28%  | 29%  | -23% | -37% | -35% | -14% | -20% | -5%  | 0%   | -11% |