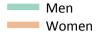

Placed 18 year old applicants to nursing: entry rate

### SB.14 Placed 18 year old applicants to nursing from the UK by sex: 12 days after A level results day

Placed 18 year old applicants to nursing: entry rate

| Applicant Status | Sex   | 2009 | 2010 | 2011 | 2012 | 2013 | 2014 | 2015 | 2016 | 2017 | 2018 |
|------------------|-------|------|------|------|------|------|------|------|------|------|------|
| Placed           | Men   | 0.0% | 0.1% | 0.0% | 0.0% | 0.0% | 0.0% | 0.0% | 0.0% | 0.1% | 0.1% |
|                  | Women | 1.2% | 1.2% | 1.1% | 1.2% | 1.2% | 1.3% | 1.3% | 1.4% | 1.5% | 1.6% |
|                  | All   | 0.6% | 0.6% | 0.6% | 0.6% | 0.6% | 0.6% | 0.7% | 0.7% | 0.8% | 0.8% |