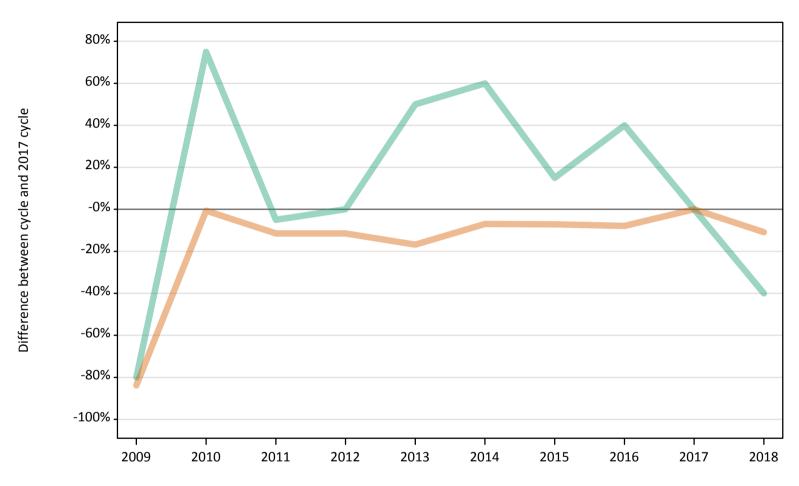

# SB.5 Placed applicants to nursing by sex from the UK by sex: 12 days after A level results day

Placed applicants to nursing by sex: change relative to 2017 cycle totals

### SB.7 Placed applicants to nursing by sex from the UK by sex: 12 days after A level results day

Placed applicants to nursing by sex: change relative to 2017 cycle totals

| Applicant Status | Sex   | 2009 | 2010 | 2011 | 2012 | 2013 | 2014 | 2015 | 2016 | 2017 | 2018 |
|------------------|-------|------|------|------|------|------|------|------|------|------|------|
| Placed           | Men   | -1%  | 11%  | -2%  | -9%  | -9%  | 2%   | 6%   | 17%  | 0%   | -3%  |
|                  | Women | -15% | -6%  | -16% | -16% | -12% | -3%  | -2%  | 3%   | 0%   | -2%  |
|                  | All   | -14% | -4%  | -15% | -15% | -12% | -2%  | -1%  | 4%   | 0%   | -2%  |