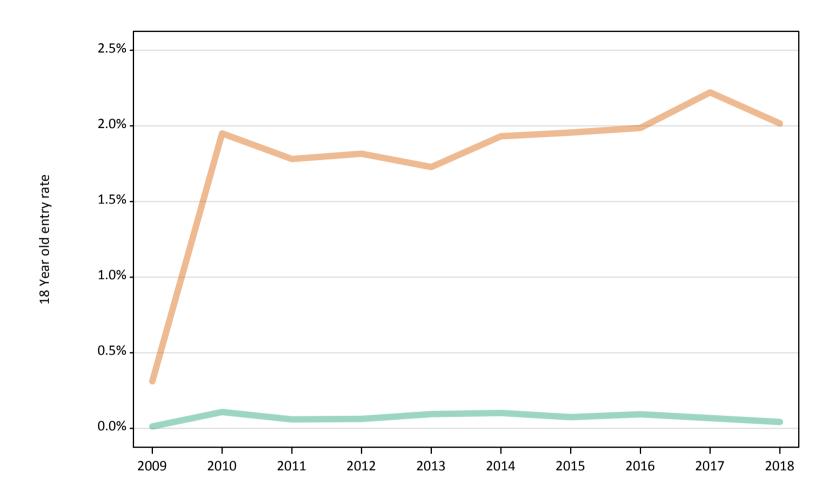

Placed 18 year old applicants to nursing: entry rate

### SB.14 Placed 18 year old applicants to nursing from the UK by sex: 12 days after A level results day

Placed 18 year old applicants to nursing: entry rate

| Applicant Status | Sex   | 2009 | 2010 | 2011 | 2012 | 2013 | 2014 | 2015 | 2016 | 2017 | 2018 |
|------------------|-------|------|------|------|------|------|------|------|------|------|------|
| Placed           | Men   | 0.0% | 0.1% | 0.0% | 0.0% | 0.0% | 0.0% | 0.0% | 0.0% | 0.1% | 0.1% |
|                  | Women | 1.2% | 1.2% | 1.1% | 1.2% | 1.2% | 1.3% | 1.3% | 1.4% | 1.5% | 1.6% |
|                  | All   | 0.6% | 0.6% | 0.6% | 0.6% | 0.6% | 0.6% | 0.7% | 0.7% | 0.8% | 0.8% |