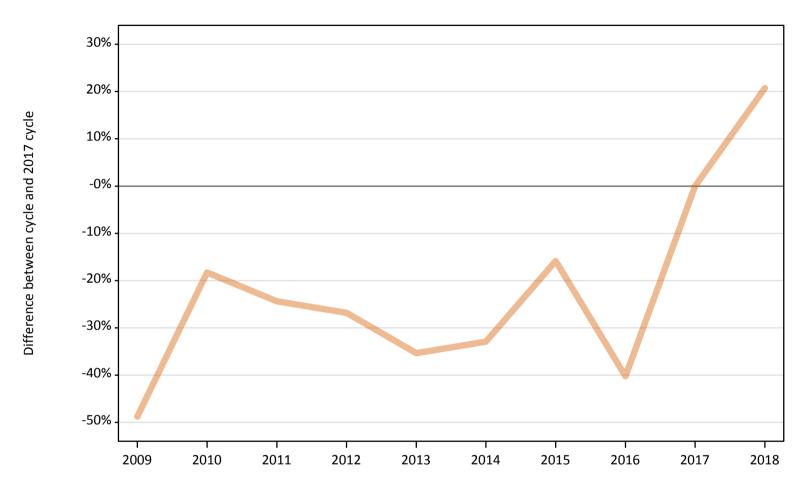

# SB.5 Placed applicants to nursing by sex from the UK by sex: 12 days after A level results day

Placed applicants to nursing by sex: change relative to 2017 cycle totals

### SB.7 Placed applicants to nursing by sex from the UK by sex: 12 days after A level results day

Placed applicants to nursing by sex: change relative to 2017 cycle totals

| Applicant Status | Sex   | 2009 | 2010 | 2011 | 2012 | 2013 | 2014 | 2015 | 2016 | 2017 | 2018 |
|------------------|-------|------|------|------|------|------|------|------|------|------|------|
| Placed           | Men   | -1%  | 11%  | -2%  | -9%  | -9%  | 2%   | 6%   | 17%  | 0%   | -3%  |
|                  | Women | -15% | -6%  | -16% | -16% | -12% | -3%  | -2%  | 3%   | 0%   | -2%  |
|                  | All   | -14% | -4%  | -15% | -15% | -12% | -2%  | -1%  | 4%   | 0%   | -2%  |