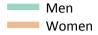

# SB.9 Placed 18 year old applicants to nursing from the UK by sex: 12 days after A level results day

Placed 18 year old applicants to nursing: change relative to 2017 cycle totals

### SB.11 Placed 18 year old applicants to nursing from the UK by sex: 12 days after A level results day

Placed 18 year old applicants to nursing: change relative to 2017 cycle totals

| Applicant Status | Sex   | 2009 | 2010 | 2011 | 2012 | 2013 | 2014 | 2015 | 2016 | 2017 | 2018 |
|------------------|-------|------|------|------|------|------|------|------|------|------|------|
| Placed           | Men   | 1%   | 20%  | -8%  | -7%  | -20% | -10% | -11% | -4%  | 0%   | 2%   |
|                  | Women | -13% | -12% | -22% | -16% | -19% | -15% | -11% | -8%  | 0%   | 4%   |
|                  | All   | -13% | -11% | -21% | -16% | -19% | -15% | -11% | -8%  | 0%   | 4%   |