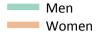

### SB.11 Placed 18 year old applicants to nursing from the UK by sex: 12 days after A level results day

Placed 18 year old applicants to nursing: change relative to 2017 cycle totals

| Applicant Status | Sex   | 2009 | 2010 | 2011 | 2012 | 2013 | 2014 | 2015 | 2016 | 2017 | 2018 |
|------------------|-------|------|------|------|------|------|------|------|------|------|------|
| Placed           | Men   | 1%   | 20%  | -8%  | -7%  | -20% | -10% | -11% | -4%  | 0%   | 2%   |
|                  | Women | -13% | -12% | -22% | -16% | -19% | -15% | -11% | -8%  | 0%   | 4%   |
|                  | All   | -13% | -11% | -21% | -16% | -19% | -15% | -11% | -8%  | 0%   | 4%   |