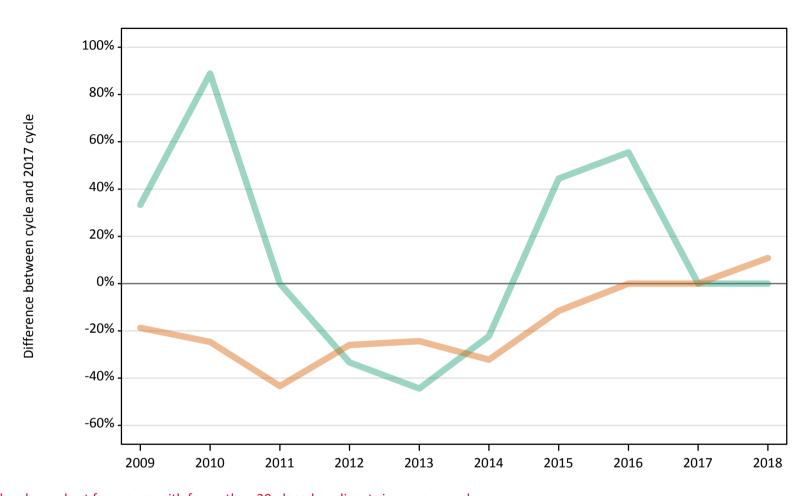

# B7 Nursing analysis at 00:05 on Tuesday 28 August 2018 (12 days after A level results day)

SB.1 Placed applicants to nursing by sex from all domiciles by sex: 12 days after A level results day

Placed applicants to nursing by sex: change relative to 2017 cycle totals

### SB.3 Placed applicants to nursing by sex from all domiciles by sex: 12 days after A level results day

Placed applicants to nursing by sex: change relative to 2017 cycle totals

| Applicant Status | Sex   | 2009 | 2010 | 2011 | 2012 | 2013 | 2014 | 2015 | 2016 | 2017 | 2018 |
|------------------|-------|------|------|------|------|------|------|------|------|------|------|
| Placed           | Men   | -2%  | 12%  | -1%  | -9%  | -9%  | 2%   | 6%   | 17%  | 0%   | -3%  |
|                  | Women | -16% | -5%  | -15% | -15% | -12% | -3%  | -2%  | 3%   | 0%   | -2%  |
|                  | All   | -14% | -4%  | -14% | -15% | -11% | -2%  | -1%  | 4%   | 0%   | -2%  |