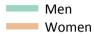

# B7 Nursing analysis at 00:05 on Tuesday 28 August 2018 (12 days after A level results day)

SB.1 Placed applicants to nursing by sex from all domiciles by sex: 12 days after A level results day

Placed applicants to nursing by sex: change relative to 2017 cycle totals

### SB.3 Placed applicants to nursing by sex from all domiciles by sex: 12 days after A level results day

Placed applicants to nursing by sex: change relative to 2017 cycle totals

| Applicant Status | Sex   | 2009 | 2010 | 2011 | 2012 | 2013 | 2014 | 2015 | 2016 | 2017 | 2018 |
|------------------|-------|------|------|------|------|------|------|------|------|------|------|
| Placed           | Men   | -2%  | 12%  | -1%  | -9%  | -9%  | 2%   | 6%   | 17%  | 0%   | -3%  |
|                  | Women | -16% | -5%  | -15% | -15% | -12% | -3%  | -2%  | 3%   | 0%   | -2%  |
|                  | All   | -14% | -4%  | -14% | -15% | -11% | -2%  | -1%  | 4%   | 0%   | -2%  |