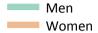

Placed 18 year old applicants to nursing: entry rate

### SB.14 Placed 18 year old applicants to nursing from the UK by sex: 12 days after A level results day

Placed 18 year old applicants to nursing: entry rate

| Applicant Status | Sex   | 2009 | 2010 | 2011 | 2012 | 2013 | 2014 | 2015 | 2016 | 2017 | 2018 |
|------------------|-------|------|------|------|------|------|------|------|------|------|------|
| Placed           | Men   | 0.0% | 0.1% | 0.0% | 0.0% | 0.0% | 0.0% | 0.0% | 0.0% | 0.1% | 0.1% |
|                  | Women | 1.2% | 1.2% | 1.1% | 1.2% | 1.2% | 1.3% | 1.3% | 1.4% | 1.5% | 1.6% |
|                  | All   | 0.6% | 0.6% | 0.6% | 0.6% | 0.6% | 0.6% | 0.7% | 0.7% | 0.8% | 0.8% |