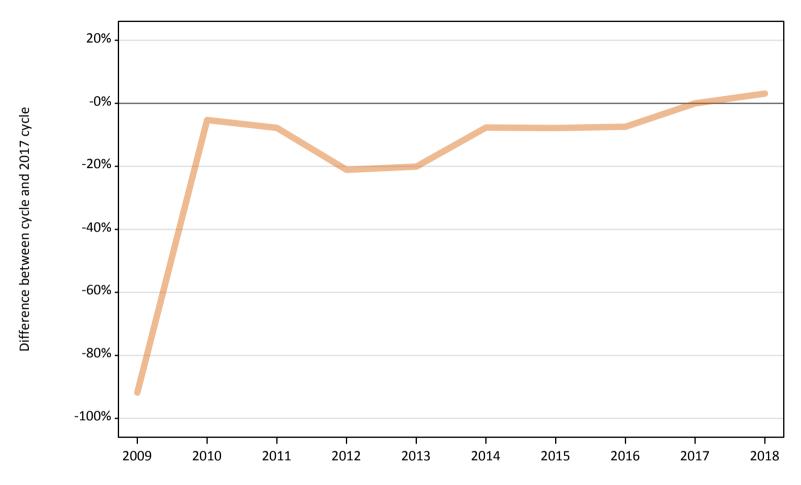

# B7 Nursing analysis at 00:05 on Tuesday 28 August 2018 (12 days after A level results day)

SB.1 Placed applicants to nursing by sex from all domiciles by sex: 12 days after A level results day

Placed applicants to nursing by sex: change relative to 2017 cycle totals

### SB.3 Placed applicants to nursing by sex from all domiciles by sex: 12 days after A level results day

Placed applicants to nursing by sex: change relative to 2017 cycle totals

| Applicant Status | Sex   | 2009 | 2010 | 2011 | 2012 | 2013 | 2014 | 2015 | 2016 | 2017 | 2018 |
|------------------|-------|------|------|------|------|------|------|------|------|------|------|
| Placed           | Men   | -2%  | 12%  | -1%  | -9%  | -9%  | 2%   | 6%   | 17%  | 0%   | -3%  |
|                  | Women | -16% | -5%  | -15% | -15% | -12% | -3%  | -2%  | 3%   | 0%   | -2%  |
|                  | All   | -14% | -4%  | -14% | -15% | -11% | -2%  | -1%  | 4%   | 0%   | -2%  |