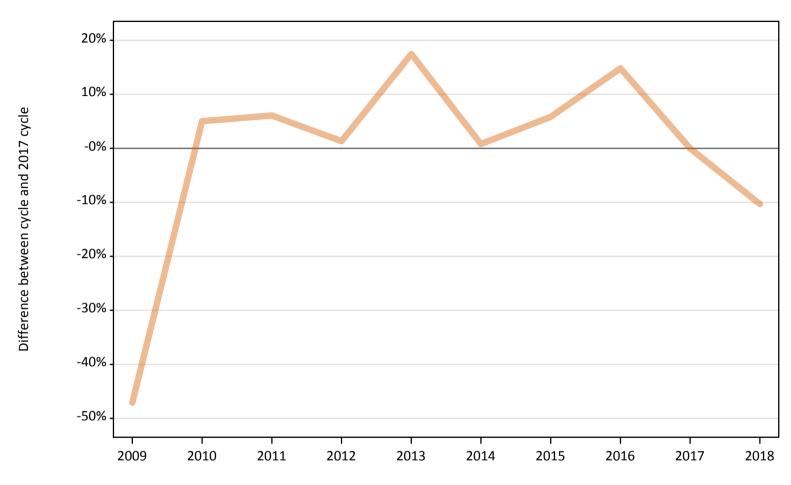

# B7 Nursing analysis at 00:05 on Tuesday 28 August 2018 (12 days after A level results day)

SB.1 Placed applicants to nursing by sex from all domiciles by sex: 12 days after A level results day

Placed applicants to nursing by sex: change relative to 2017 cycle totals

### SB.3 Placed applicants to nursing by sex from all domiciles by sex: 12 days after A level results day

Placed applicants to nursing by sex: change relative to 2017 cycle totals

| Applicant Status | Sex   | 2009 | 2010 | 2011 | 2012 | 2013 | 2014 | 2015 | 2016 | 2017 | 2018 |
|------------------|-------|------|------|------|------|------|------|------|------|------|------|
| Placed           | Men   | -2%  | 12%  | -1%  | -9%  | -9%  | 2%   | 6%   | 17%  | 0%   | -3%  |
|                  | Women | -16% | -5%  | -15% | -15% | -12% | -3%  | -2%  | 3%   | 0%   | -2%  |
|                  | All   | -14% | -4%  | -14% | -15% | -11% | -2%  | -1%  | 4%   | 0%   | -2%  |