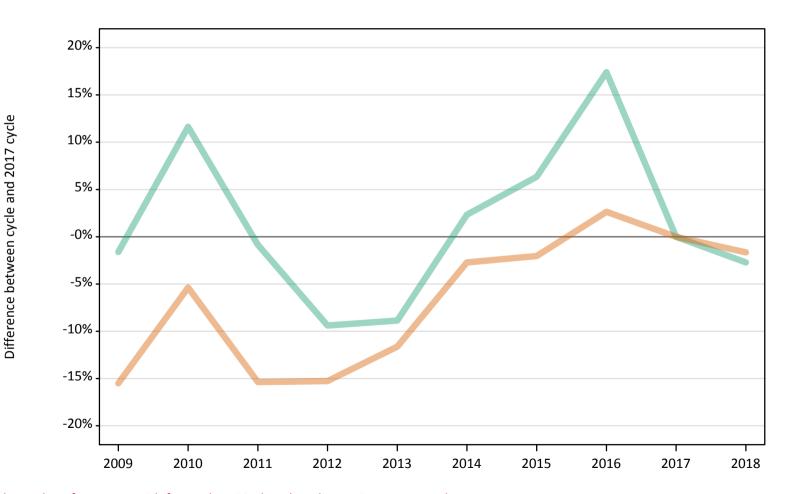

# SB.5 Placed applicants to nursing by sex from the UK by sex: 12 days after A level results day

Placed applicants to nursing by sex: change relative to 2017 cycle totals

### SB.7 Placed applicants to nursing by sex from the UK by sex: 12 days after A level results day

Placed applicants to nursing by sex: change relative to 2017 cycle totals

| Applicant Status | Sex   | 2009 | 2010 | 2011 | 2012 | 2013 | 2014 | 2015 | 2016 | 2017 | 2018 |
|------------------|-------|------|------|------|------|------|------|------|------|------|------|
| Placed           | Men   | -1%  | 11%  | -2%  | -9%  | -9%  | 2%   | 6%   | 17%  | 0%   | -3%  |
|                  | Women | -15% | -6%  | -16% | -16% | -12% | -3%  | -2%  | 3%   | 0%   | -2%  |
|                  | All   | -14% | -4%  | -15% | -15% | -12% | -2%  | -1%  | 4%   | 0%   | -2%  |