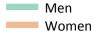

# B7 Nursing analysis at 00:05 on Tuesday 28 August 2018 (12 days after A level results day)

SB.1 Placed applicants to nursing by sex from all domiciles by sex: 12 days after A level results day

Placed applicants to nursing by sex: change relative to 2017 cycle totals

### SB.3 Placed applicants to nursing by sex from all domiciles by sex: 12 days after A level results day

Placed applicants to nursing by sex: change relative to 2017 cycle totals

| Applicant Status | Sex   | 2009 | 2010 | 2011 | 2012 | 2013 | 2014 | 2015 | 2016 | 2017 | 2018 |
|------------------|-------|------|------|------|------|------|------|------|------|------|------|
| Placed           | Men   | -2%  | 12%  | -1%  | -9%  | -9%  | 2%   | 6%   | 17%  | 0%   | -3%  |
|                  | Women | -16% | -5%  | -15% | -15% | -12% | -3%  | -2%  | 3%   | 0%   | -2%  |
|                  | All   | -14% | -4%  | -14% | -15% | -11% | -2%  | -1%  | 4%   | 0%   | -2%  |