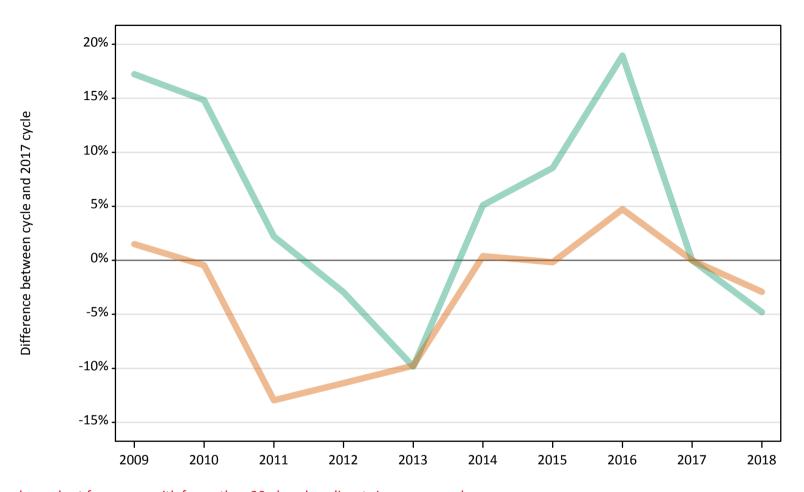

# SB.5 Placed applicants to nursing by sex from the UK by sex: 12 days after A level results day

Placed applicants to nursing by sex: change relative to 2017 cycle totals

### SB.7 Placed applicants to nursing by sex from the UK by sex: 12 days after A level results day

Placed applicants to nursing by sex: change relative to 2017 cycle totals

| Applicant Status | Sex   | 2009 | 2010 | 2011 | 2012 | 2013 | 2014 | 2015 | 2016 | 2017 | 2018 |
|------------------|-------|------|------|------|------|------|------|------|------|------|------|
| Placed           | Men   | -1%  | 11%  | -2%  | -9%  | -9%  | 2%   | 6%   | 17%  | 0%   | -3%  |
|                  | Women | -15% | -6%  | -16% | -16% | -12% | -3%  | -2%  | 3%   | 0%   | -2%  |
|                  | All   | -14% | -4%  | -15% | -15% | -12% | -2%  | -1%  | 4%   | 0%   | -2%  |