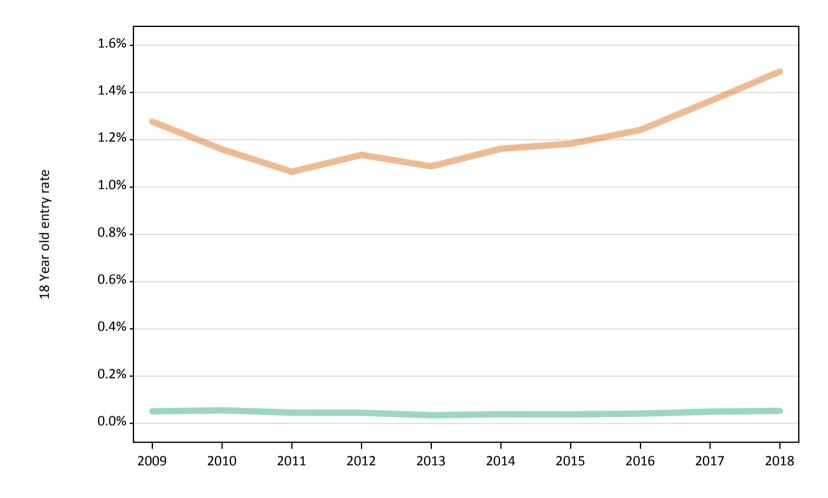

# SB.9 Placed 18 year old applicants to nursing from the UK by sex: 12 days after A level results day

Placed 18 year old applicants to nursing: change relative to 2017 cycle totals

### SB.11 Placed 18 year old applicants to nursing from the UK by sex: 12 days after A level results day

Placed 18 year old applicants to nursing: change relative to 2017 cycle totals

| Applicant Status | Sex   | 2009 | 2010 | 2011 | 2012 | 2013 | 2014 | 2015 | 2016 | 2017 | 2018 |
|------------------|-------|------|------|------|------|------|------|------|------|------|------|
| Placed           | Men   | 1%   | 20%  | -8%  | -7%  | -20% | -10% | -11% | -4%  | 0%   | 2%   |
|                  | Women | -13% | -12% | -22% | -16% | -19% | -15% | -11% | -8%  | 0%   | 4%   |
|                  | All   | -13% | -11% | -21% | -16% | -19% | -15% | -11% | -8%  | 0%   | 4%   |