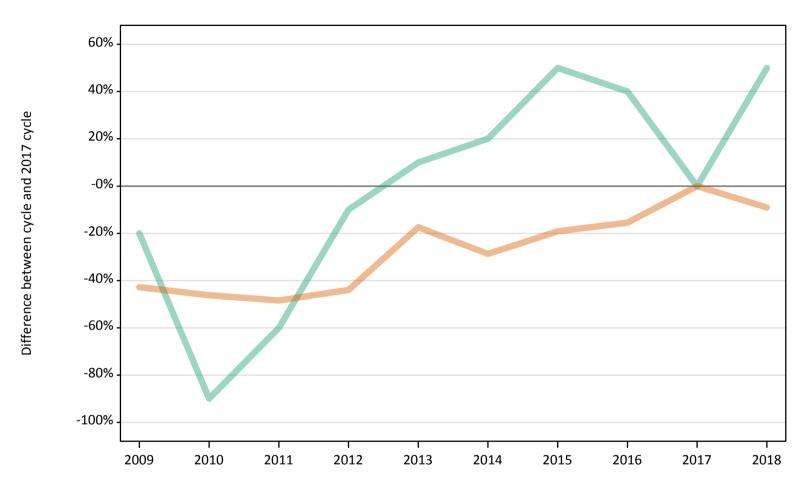

# B7 Nursing analysis at 00:05 on Tuesday 28 August 2018 (12 days after A level results day)

SB.1 Placed applicants to nursing by sex from all domiciles by sex: 12 days after A level results day

Placed applicants to nursing by sex: change relative to 2017 cycle totals

### SB.3 Placed applicants to nursing by sex from all domiciles by sex: 12 days after A level results day

Placed applicants to nursing by sex: change relative to 2017 cycle totals

| Applicant Status | Sex   | 2009 | 2010 | 2011 | 2012 | 2013 | 2014 | 2015 | 2016 | 2017 | 2018 |
|------------------|-------|------|------|------|------|------|------|------|------|------|------|
| Placed           | Men   | -2%  | 12%  | -1%  | -9%  | -9%  | 2%   | 6%   | 17%  | 0%   | -3%  |
|                  | Women | -16% | -5%  | -15% | -15% | -12% | -3%  | -2%  | 3%   | 0%   | -2%  |
|                  | All   | -14% | -4%  | -14% | -15% | -11% | -2%  | -1%  | 4%   | 0%   | -2%  |