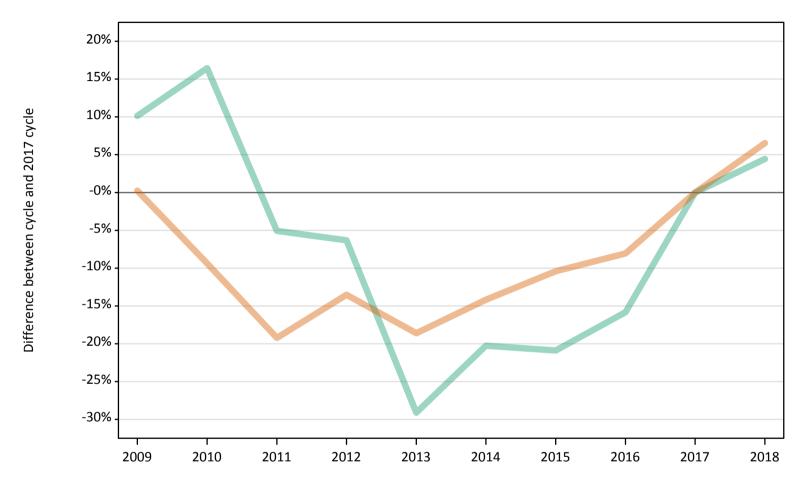

Placed applicants to nursing by sex: change relative to 2017 cycle totals

### SB.18 Placed applicants to nursing by sex from England by sex: 12 days after A level results day

Placed applicants to nursing by sex: change relative to 2017 cycle totals

| Applicant Status | Sex   | 2009 | 2010 | 2011 | 2012 | 2013 | 2014 | 2015 | 2016 | 2017 | 2018 |
|------------------|-------|------|------|------|------|------|------|------|------|------|------|
| Placed           | Men   | 17%  | 15%  | 2%   | -3%  | -10% | 5%   | 9%   | 19%  | 0%   | -5%  |
|                  | Women | 1%   | -0%  | -13% | -11% | -10% | 0%   | -0%  | 5%   | 0%   | -3%  |
|                  | All   | 3%   | 1%   | -12% | -11% | -10% | 1%   | 1%   | 6%   | 0%   | -3%  |