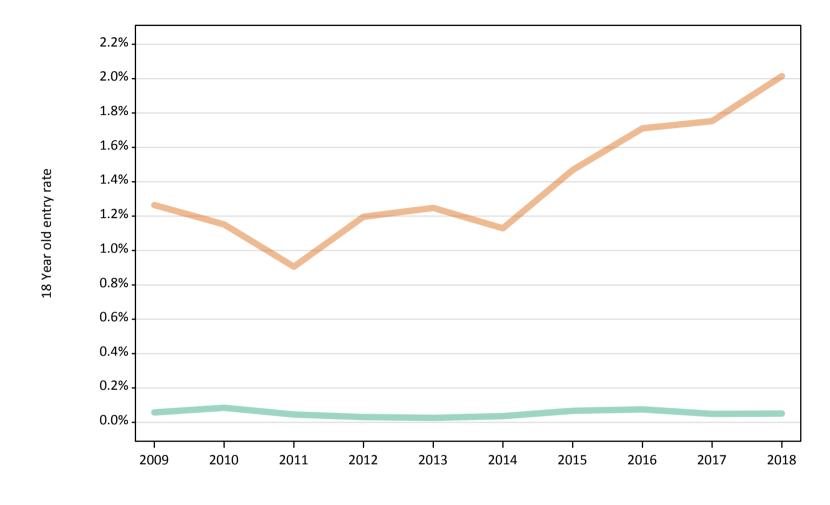

# SB.9 Placed 18 year old applicants to nursing from the UK by sex: 12 days after A level results day

Placed 18 year old applicants to nursing: change relative to 2017 cycle totals

### SB.11 Placed 18 year old applicants to nursing from the UK by sex: 12 days after A level results day

Placed 18 year old applicants to nursing: change relative to 2017 cycle totals

| Applicant Status | Sex   | 2009 | 2010 | 2011 | 2012 | 2013 | 2014 | 2015 | 2016 | 2017 | 2018 |
|------------------|-------|------|------|------|------|------|------|------|------|------|------|
| Placed           | Men   | 1%   | 20%  | -8%  | -7%  | -20% | -10% | -11% | -4%  | 0%   | 2%   |
|                  | Women | -13% | -12% | -22% | -16% | -19% | -15% | -11% | -8%  | 0%   | 4%   |
|                  | All   | -13% | -11% | -21% | -16% | -19% | -15% | -11% | -8%  | 0%   | 4%   |