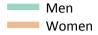

# B7 Nursing analysis at 00:05 on Tuesday 28 August 2018 (12 days after A level results day)

SB.1 Placed applicants to nursing by sex from all domiciles by sex: 12 days after A level results day

Placed applicants to nursing by sex: change relative to 2017 cycle totals

### SB.3 Placed applicants to nursing by sex from all domiciles by sex: 12 days after A level results day

Placed applicants to nursing by sex: change relative to 2017 cycle totals

| Applicant Status | Sex   | 2009 | 2010 | 2011 | 2012 | 2013 | 2014 | 2015 | 2016 | 2017 | 2018 |
|------------------|-------|------|------|------|------|------|------|------|------|------|------|
| Placed           | Men   | -2%  | 12%  | -1%  | -9%  | -9%  | 2%   | 6%   | 17%  | 0%   | -3%  |
|                  | Women | -16% | -5%  | -15% | -15% | -12% | -3%  | -2%  | 3%   | 0%   | -2%  |
|                  | All   | -14% | -4%  | -14% | -15% | -11% | -2%  | -1%  | 4%   | 0%   | -2%  |