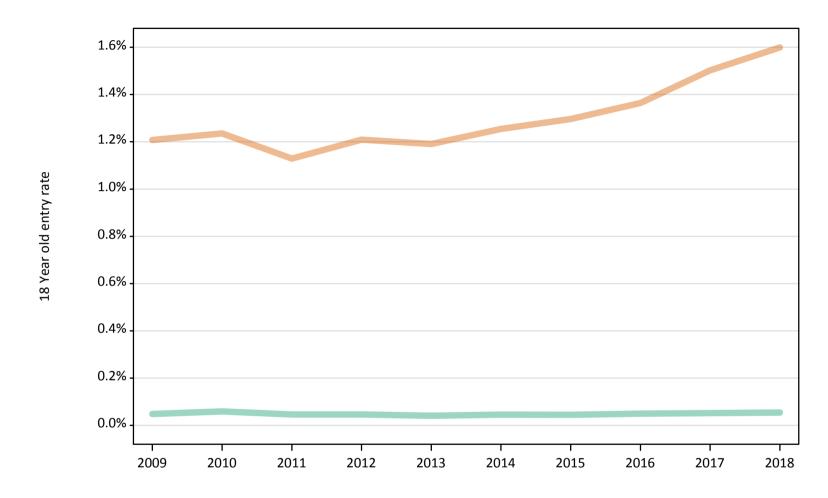

Placed 18 year old applicants to nursing: entry rate

### SB.14 Placed 18 year old applicants to nursing from the UK by sex: 12 days after A level results day

Placed 18 year old applicants to nursing: entry rate

| Applicant Status | Sex   | 2009 | 2010 | 2011 | 2012 | 2013 | 2014 | 2015 | 2016 | 2017 | 2018 |
|------------------|-------|------|------|------|------|------|------|------|------|------|------|
| Placed           | Men   | 0.0% | 0.1% | 0.0% | 0.0% | 0.0% | 0.0% | 0.0% | 0.0% | 0.1% | 0.1% |
|                  | Women | 1.2% | 1.2% | 1.1% | 1.2% | 1.2% | 1.3% | 1.3% | 1.4% | 1.5% | 1.6% |
|                  | All   | 0.6% | 0.6% | 0.6% | 0.6% | 0.6% | 0.6% | 0.7% | 0.7% | 0.8% | 0.8% |