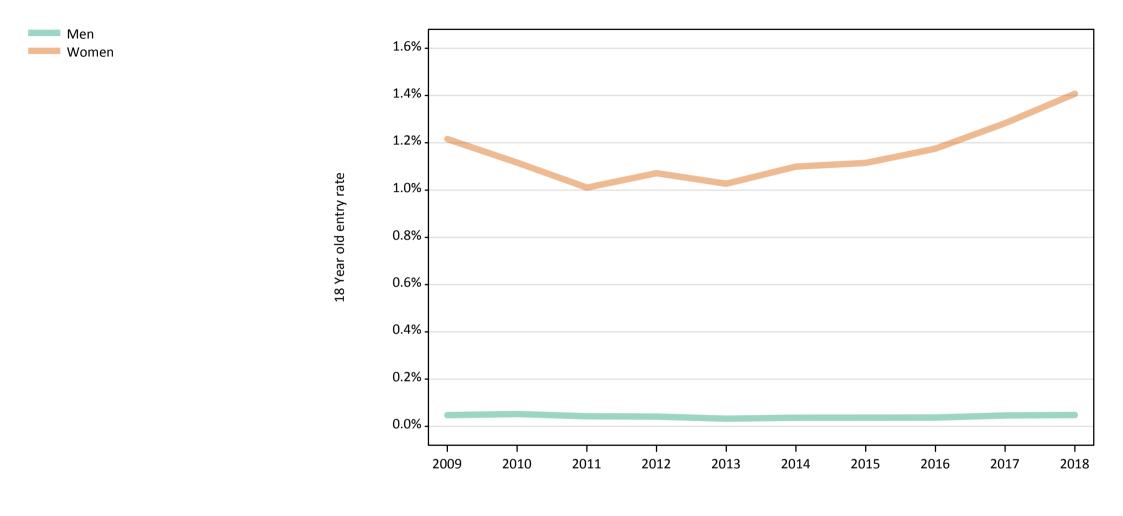

#### SB.14 Placed 18 year old applicants to nursing from the UK by sex: 6 days after A level results day

Placed 18 year old applicants to nursing: entry rate

| Applicant Status | Sex   | 2009 | 2010 | 2011 | 2012 | 2013 | 2014 | 2015 | 2016 | 2017 | 2018 |
|------------------|-------|------|------|------|------|------|------|------|------|------|------|
| Placed           | Men   | 0.0% | 0.1% | 0.0% | 0.0% | 0.0% | 0.0% | 0.0% | 0.0% | 0.0% | 0.1% |
|                  | Women | 1.1% | 1.2% | 1.1% | 1.1% | 1.1% | 1.2% | 1.2% | 1.3% | 1.4% | 1.5% |
|                  | All   | 0.6% | 0.6% | 0.5% | 0.6% | 0.6% | 0.6% | 0.6% | 0.7% | 0.7% | 0.8% |