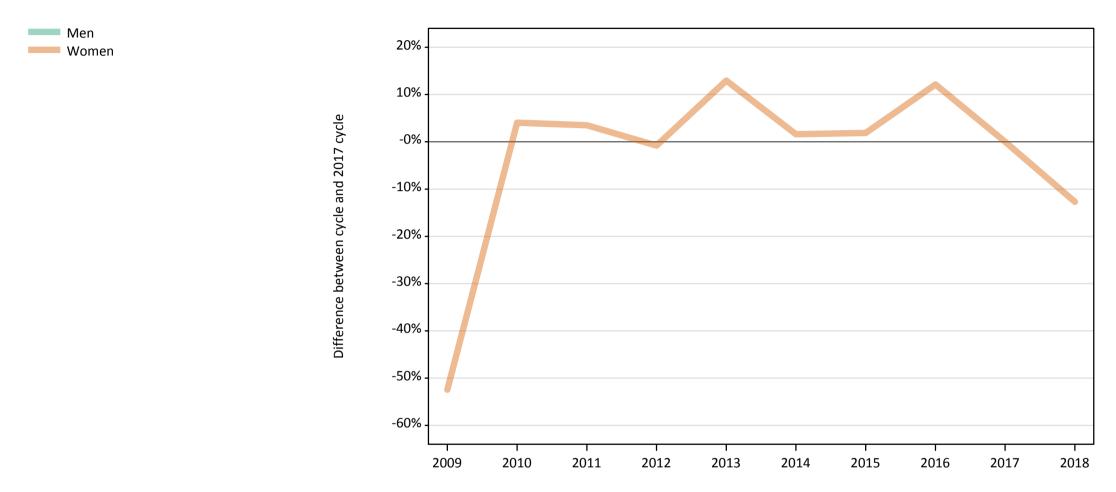

## B7 Nursing analysis at 00:05 on Wednesday 22 August 2018 (6 days after A level results day)

**SB.1 Placed applicants to nursing by sex from all domiciles by sex: 6 days after A level results day** Placed applicants to nursing by sex: change relative to 2017 cycle totals

## SB.3 Placed applicants to nursing by sex from all domiciles by sex: 6 days after A level results day

Placed applicants to nursing by sex: change relative to 2017 cycle totals

| Applicant Status | Sex   | 2009 | 2010 | 2011 | 2012 | 2013 | 2014 | 2015 | 2016 | 2017 | 2018 |
|------------------|-------|------|------|------|------|------|------|------|------|------|------|
| Placed           | Men   | -2%  | 14%  | -1%  | -10% | -10% | 1%   | 4%   | 17%  | 0%   | -2%  |
|                  | Women | -16% | -4%  | -15% | -16% | -12% | -4%  | -4%  | 3%   | 0%   | -2%  |
|                  | All   | -15% | -2%  | -14% | -15% | -12% | -3%  | -3%  | 4%   | 0%   | -2%  |