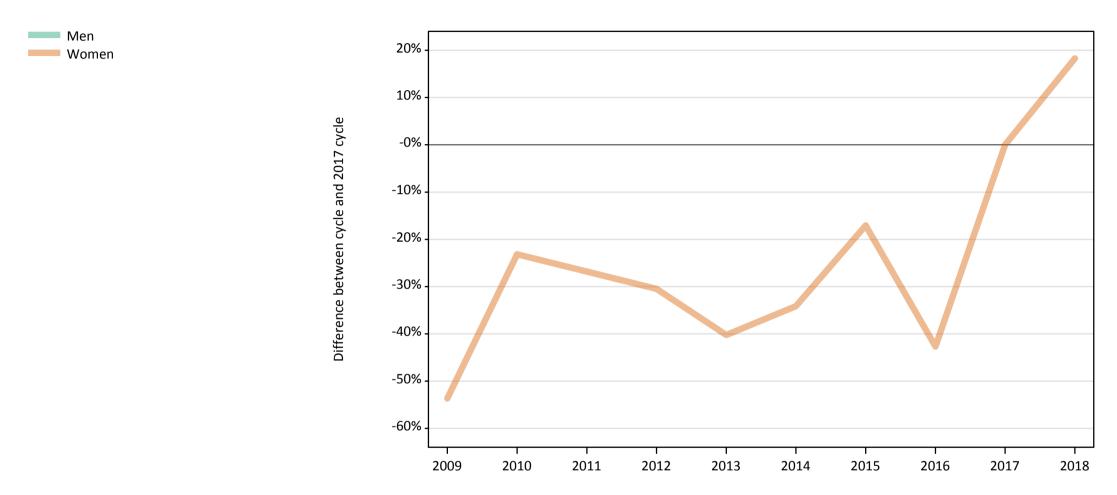

#### **SB.27 Placed applicants to nursing by sex from Northern Ireland by sex: 6 days after A level results day** Placed applicants to nursing by sex: change relative to 2017 cycle totals

## SB.29 Placed applicants to nursing by sex from Northern Ireland by sex: 6 days after A level results day

Placed applicants to nursing by sex: change relative to 2017 cycle totals

| Applicant Status | Sex   | 2009 | 2010 | 2011 | 2012 | 2013 | 2014 | 2015 | 2016 | 2017 | 2018 |
|------------------|-------|------|------|------|------|------|------|------|------|------|------|
| Placed           | Men   | -56% | -50% | -62% | -50% | -28% | -7%  | -15% | 43%  | 0%   | 15%  |
|                  | Women | -61% | -50% | -56% | -51% | -20% | -16% | -13% | -1%  | 0%   | -5%  |
|                  | All   | -61% | -50% | -57% | -51% | -20% | -15% | -13% | 2%   | 0%   | -4%  |