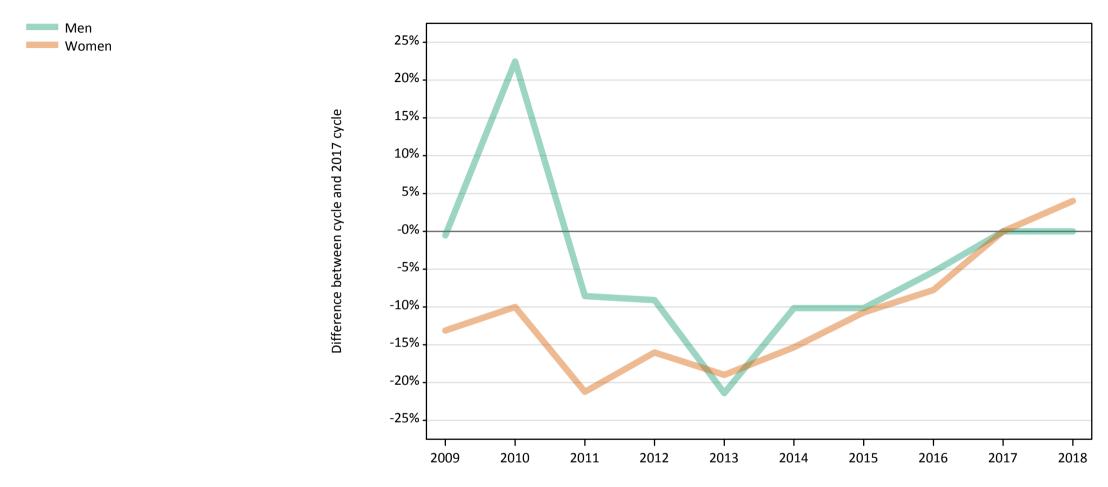

#### **SB.9 Placed 18 year old applicants to nursing from the UK by sex: 6 days after A level results day** Placed 18 year old applicants to nursing: change relative to 2017 cycle totals

#### SB.11 Placed 18 year old applicants to nursing from the UK by sex: 6 days after A level results day

Placed 18 year old applicants to nursing: change relative to 2017 cycle totals

| Applicant Status | Sex   | 2009 | 2010 | 2011 | 2012 | 2013 | 2014 | 2015 | 2016 | 2017 | 2018 |
|------------------|-------|------|------|------|------|------|------|------|------|------|------|
| Placed           | Men   | -1%  | 22%  | -9%  | -9%  | -21% | -10% | -10% | -5%  | 0%   | 0%   |
|                  | Women | -13% | -10% | -21% | -16% | -19% | -15% | -11% | -8%  | 0%   | 4%   |
|                  | All   | -13% | -9%  | -21% | -16% | -19% | -15% | -11% | -8%  | 0%   | 4%   |