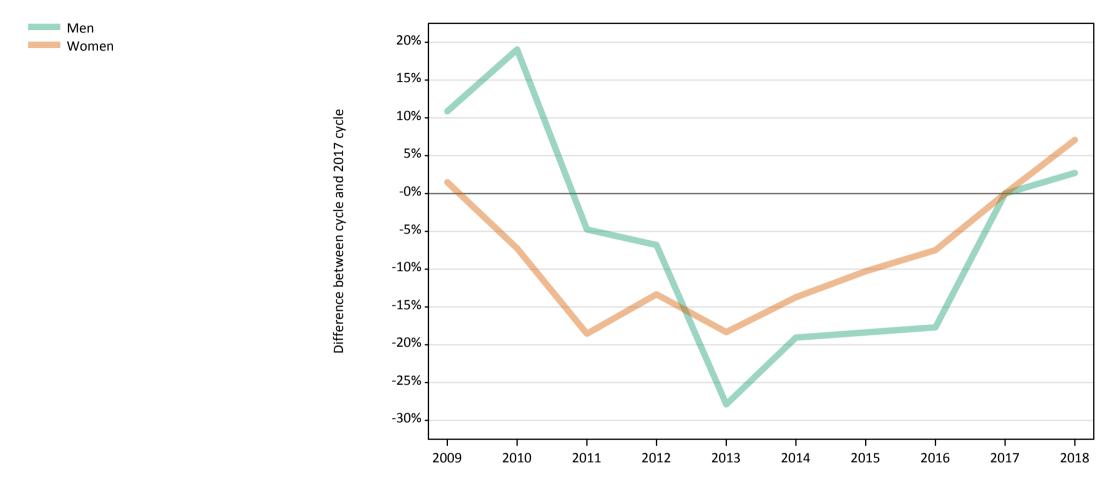

#### **SB.16 Placed applicants to nursing by sex from England by sex: 6 days after A level results day** Placed applicants to nursing by sex: change relative to 2017 cycle totals

## SB.18 Placed applicants to nursing by sex from England by sex: 6 days after A level results day

Placed applicants to nursing by sex: change relative to 2017 cycle totals

| Applicant Status | Sex   | 2009 | 2010 | 2011 | 2012 | 2013 | 2014 | 2015 | 2016 | 2017 | 2018 |
|------------------|-------|------|------|------|------|------|------|------|------|------|------|
| Placed           | Men   | 17%  | 17%  | 2%   | -3%  | -10% | 4%   | 6%   | 19%  | 0%   | -4%  |
|                  | Women | 2%   | 2%   | -13% | -12% | -10% | -0%  | -3%  | 5%   | 0%   | -3%  |
|                  | All   | 3%   | 3%   | -12% | -11% | -10% | -0%  | -2%  | 6%   | 0%   | -3%  |