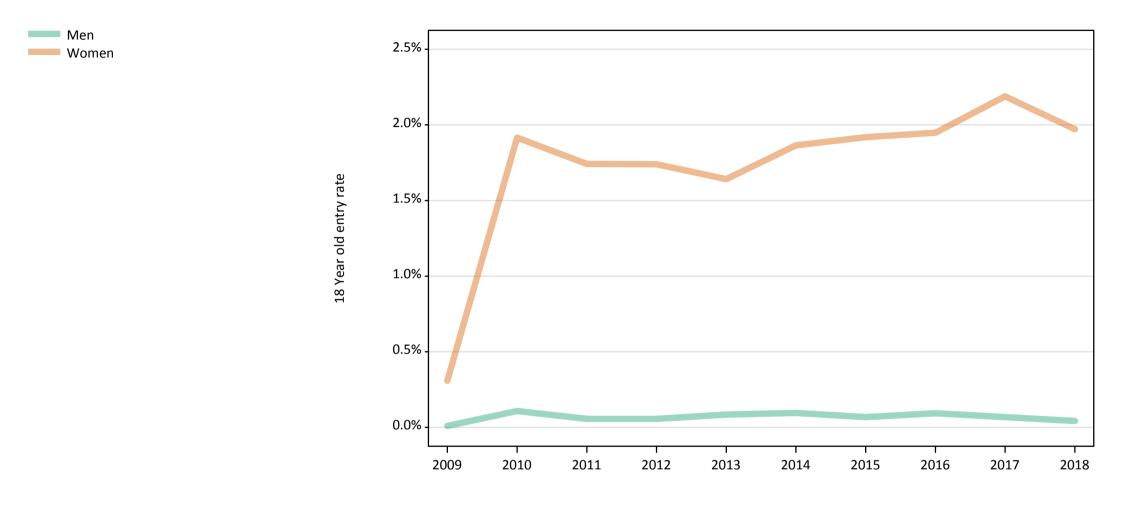

#### **SB.9 Placed 18 year old applicants to nursing from the UK by sex: 6 days after A level results day** Placed 18 year old applicants to nursing: change relative to 2017 cycle totals

#### SB.14 Placed 18 year old applicants to nursing from the UK by sex: 6 days after A level results day

Placed 18 year old applicants to nursing: entry rate

| Applicant Status | Sex   | 2009 | 2010 | 2011 | 2012 | 2013 | 2014 | 2015 | 2016 | 2017 | 2018 |
|------------------|-------|------|------|------|------|------|------|------|------|------|------|
| Placed           | Men   | 0.0% | 0.1% | 0.0% | 0.0% | 0.0% | 0.0% | 0.0% | 0.0% | 0.0% | 0.1% |
|                  | Women | 1.1% | 1.2% | 1.1% | 1.1% | 1.1% | 1.2% | 1.2% | 1.3% | 1.4% | 1.5% |
|                  | All   | 0.6% | 0.6% | 0.5% | 0.6% | 0.6% | 0.6% | 0.6% | 0.7% | 0.7% | 0.8% |