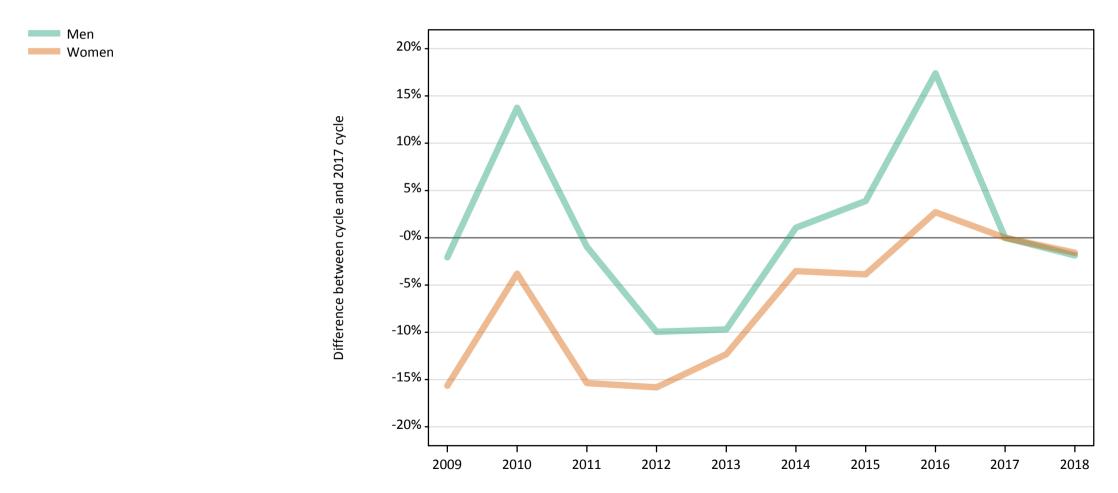

## B7 Nursing analysis at 00:05 on Wednesday 22 August 2018 (6 days after A level results day)

**SB.1 Placed applicants to nursing by sex from all domiciles by sex: 6 days after A level results day** Placed applicants to nursing by sex: change relative to 2017 cycle totals

## SB.3 Placed applicants to nursing by sex from all domiciles by sex: 6 days after A level results day

Placed applicants to nursing by sex: change relative to 2017 cycle totals

| Applicant Status | Sex   | 2009 | 2010 | 2011 | 2012 | 2013 | 2014 | 2015 | 2016 | 2017 | 2018 |
|------------------|-------|------|------|------|------|------|------|------|------|------|------|
| Placed           | Men   | -2%  | 14%  | -1%  | -10% | -10% | 1%   | 4%   | 17%  | 0%   | -2%  |
|                  | Women | -16% | -4%  | -15% | -16% | -12% | -4%  | -4%  | 3%   | 0%   | -2%  |
|                  | All   | -15% | -2%  | -14% | -15% | -12% | -3%  | -3%  | 4%   | 0%   | -2%  |