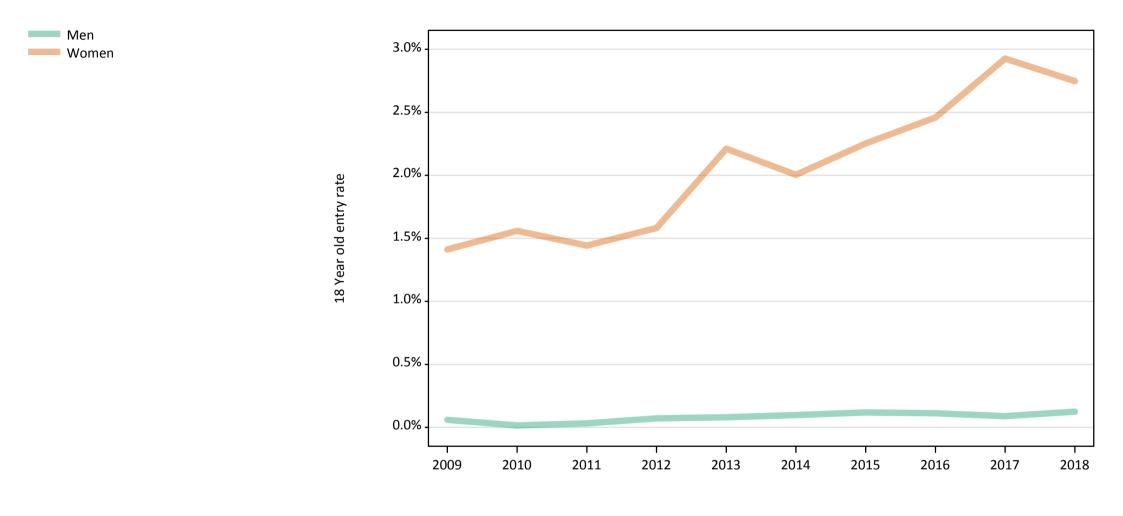

#### SB.14 Placed 18 year old applicants to nursing from the UK by sex: 6 days after A level results day

Placed 18 year old applicants to nursing: entry rate

| Applicant Status | Sex   | 2009 | 2010 | 2011 | 2012 | 2013 | 2014 | 2015 | 2016 | 2017 | 2018 |
|------------------|-------|------|------|------|------|------|------|------|------|------|------|
| Placed           | Men   | 0.0% | 0.1% | 0.0% | 0.0% | 0.0% | 0.0% | 0.0% | 0.0% | 0.0% | 0.1% |
|                  | Women | 1.1% | 1.2% | 1.1% | 1.1% | 1.1% | 1.2% | 1.2% | 1.3% | 1.4% | 1.5% |
|                  | All   | 0.6% | 0.6% | 0.5% | 0.6% | 0.6% | 0.6% | 0.6% | 0.7% | 0.7% | 0.8% |