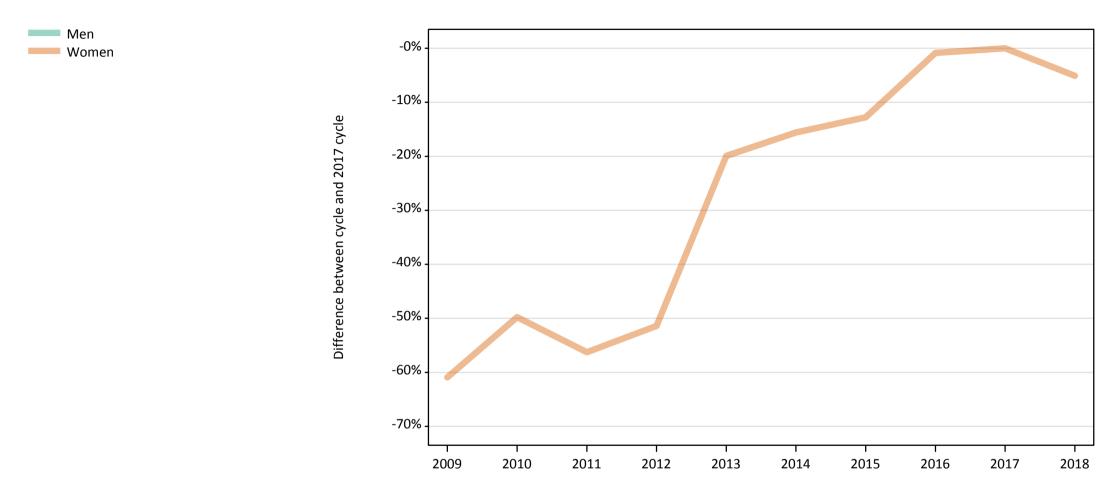

## SB.29 Placed applicants to nursing by sex from Northern Ireland by sex: 6 days after A level results day

Placed applicants to nursing by sex: change relative to 2017 cycle totals

| Applicant Status | Sex   | 2009 | 2010 | 2011 | 2012 | 2013 | 2014 | 2015 | 2016 | 2017 | 2018 |
|------------------|-------|------|------|------|------|------|------|------|------|------|------|
| Placed           | Men   | -56% | -50% | -62% | -50% | -28% | -7%  | -15% | 43%  | 0%   | 15%  |
|                  | Women | -61% | -50% | -56% | -51% | -20% | -16% | -13% | -1%  | 0%   | -5%  |
|                  | All   | -61% | -50% | -57% | -51% | -20% | -15% | -13% | 2%   | 0%   | -4%  |