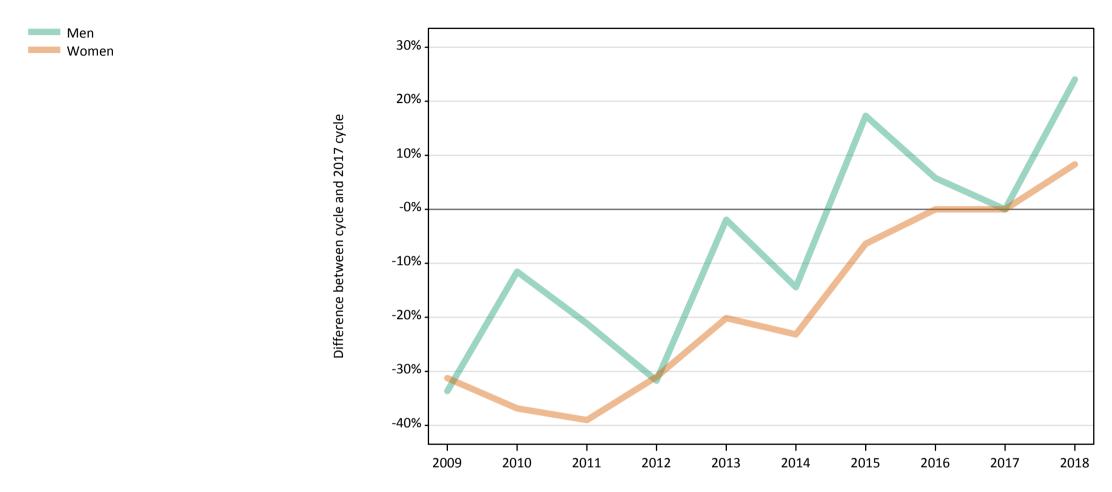

#### **SB.9 Placed 18 year old applicants to nursing from the UK by sex: 6 days after A level results day** Placed 18 year old applicants to nursing: change relative to 2017 cycle totals

#### SB.11 Placed 18 year old applicants to nursing from the UK by sex: 6 days after A level results day

Placed 18 year old applicants to nursing: change relative to 2017 cycle totals

| Applicant Status | Sex   | 2009 | 2010 | 2011 | 2012 | 2013 | 2014 | 2015 | 2016 | 2017 | 2018 |
|------------------|-------|------|------|------|------|------|------|------|------|------|------|
| Placed           | Men   | -1%  | 22%  | -9%  | -9%  | -21% | -10% | -10% | -5%  | 0%   | 0%   |
|                  | Women | -13% | -10% | -21% | -16% | -19% | -15% | -11% | -8%  | 0%   | 4%   |
|                  | All   | -13% | -9%  | -21% | -16% | -19% | -15% | -11% | -8%  | 0%   | 4%   |