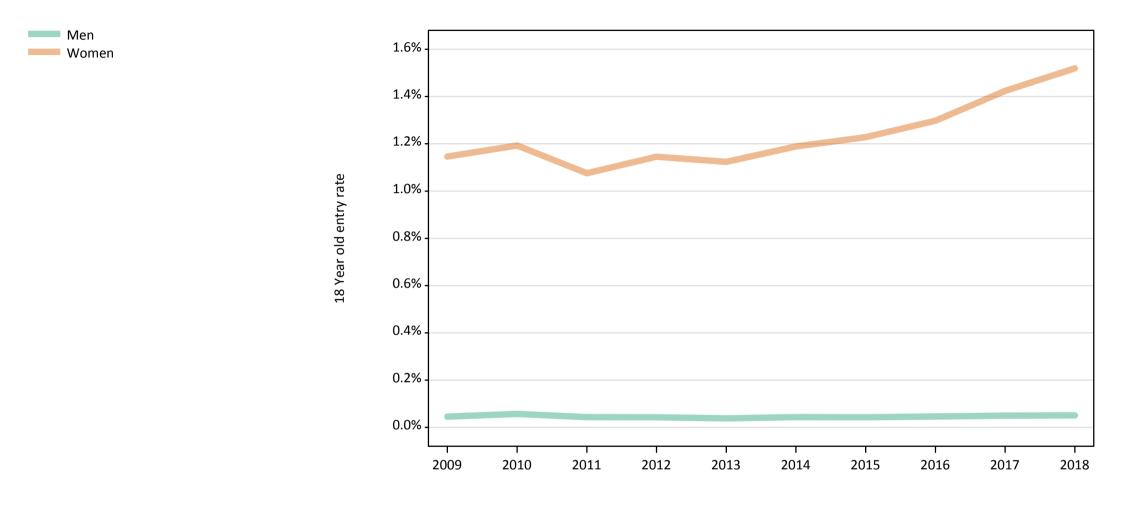

#### SB.14 Placed 18 year old applicants to nursing from the UK by sex: 6 days after A level results day

Placed 18 year old applicants to nursing: entry rate

| Applicant Status | Sex   | 2009 | 2010 | 2011 | 2012 | 2013 | 2014 | 2015 | 2016 | 2017 | 2018 |
|------------------|-------|------|------|------|------|------|------|------|------|------|------|
| Placed           | Men   | 0.0% | 0.1% | 0.0% | 0.0% | 0.0% | 0.0% | 0.0% | 0.0% | 0.0% | 0.1% |
|                  | Women | 1.1% | 1.2% | 1.1% | 1.1% | 1.1% | 1.2% | 1.2% | 1.3% | 1.4% | 1.5% |
|                  | All   | 0.6% | 0.6% | 0.5% | 0.6% | 0.6% | 0.6% | 0.6% | 0.7% | 0.7% | 0.8% |