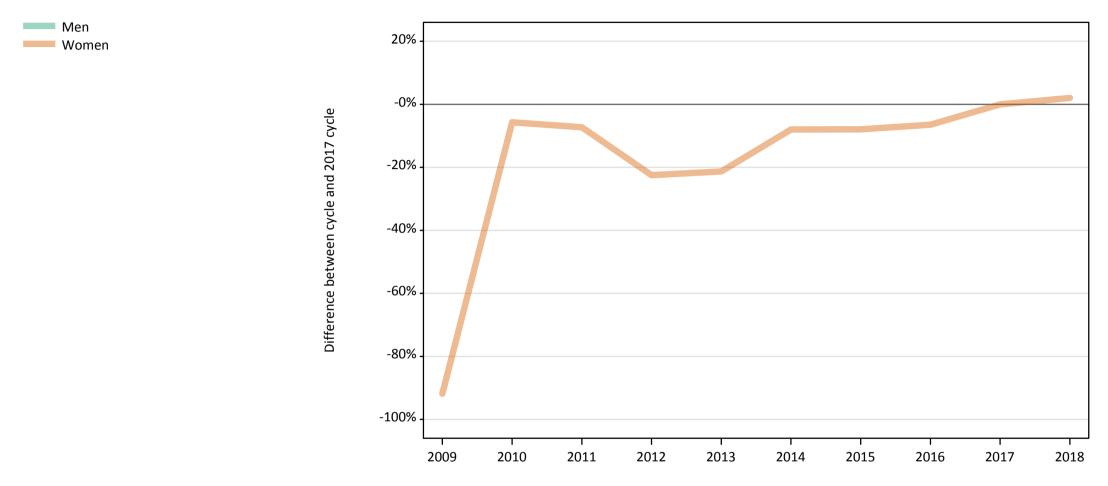

**SB.35 Placed 18 year old applicants to nursing from Northern Ireland by sex: 6 days after A level results day** Placed 18 year old applicants to nursing: entry rate

## SB.36 Placed 18 year old applicants to nursing from Northern Ireland by sex: 6 days after A level results day

Placed 18 year old applicants to nursing: entry rate

| Applicant Status | Sex   | 2009 | 2010 | 2011 | 2012 | 2013 | 2014 | 2015 | 2016 | 2017 | 2018 |
|------------------|-------|------|------|------|------|------|------|------|------|------|------|
| Placed           | Men   | 0.1% | 0.0% | 0.0% | 0.1% | 0.1% | 0.1% | 0.1% | 0.1% | 0.1% | 0.1% |
|                  | Women | 1.4% | 1.6% | 1.4% | 1.6% | 2.2% | 2.0% | 2.3% | 2.5% | 2.9% | 2.7% |
|                  | All   | 0.7% | 0.8% | 0.7% | 0.8% | 1.1% | 1.0% | 1.2% | 1.3% | 1.5% | 1.4% |