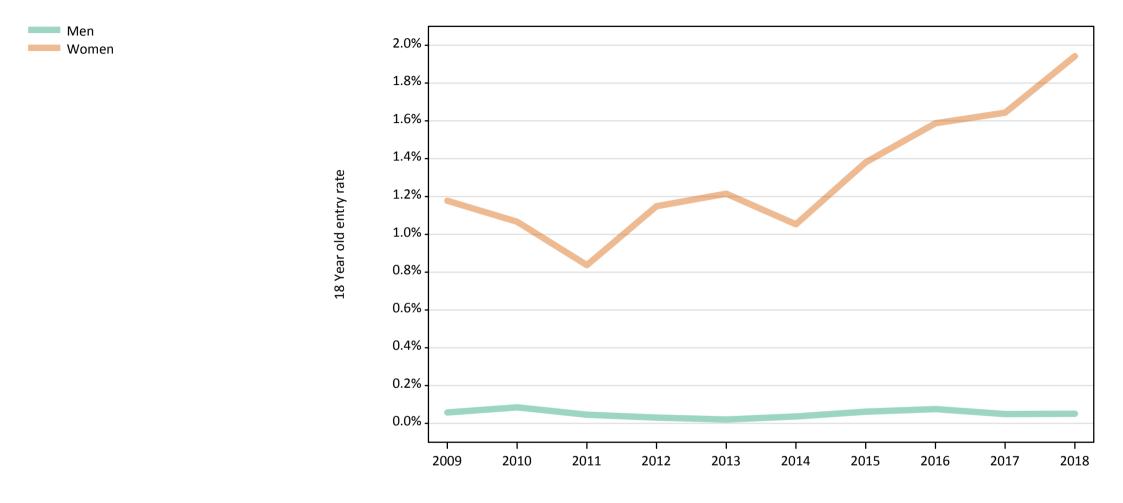

#### **SB.20 Placed 18 year old applicants to nursing from England by sex: 6 days after A level results day** Placed 18 year old applicants to nursing: change relative to 2017 cycle totals

## SB.25 Placed 18 year old applicants to nursing from England by sex: 6 days after A level results day

Placed 18 year old applicants to nursing: entry rate

| Applicant Status | Sex   | 2009 | 2010 | 2011 | 2012 | 2013 | 2014 | 2015 | 2016 | 2017 | 2018 |
|------------------|-------|------|------|------|------|------|------|------|------|------|------|
| Placed           | Men   | 0.0% | 0.1% | 0.0% | 0.0% | 0.0% | 0.0% | 0.0% | 0.0% | 0.0% | 0.0% |
|                  | Women | 1.2% | 1.1% | 1.0% | 1.1% | 1.0% | 1.1% | 1.1% | 1.2% | 1.3% | 1.4% |
|                  | All   | 0.6% | 0.6% | 0.5% | 0.5% | 0.5% | 0.6% | 0.6% | 0.6% | 0.6% | 0.7% |