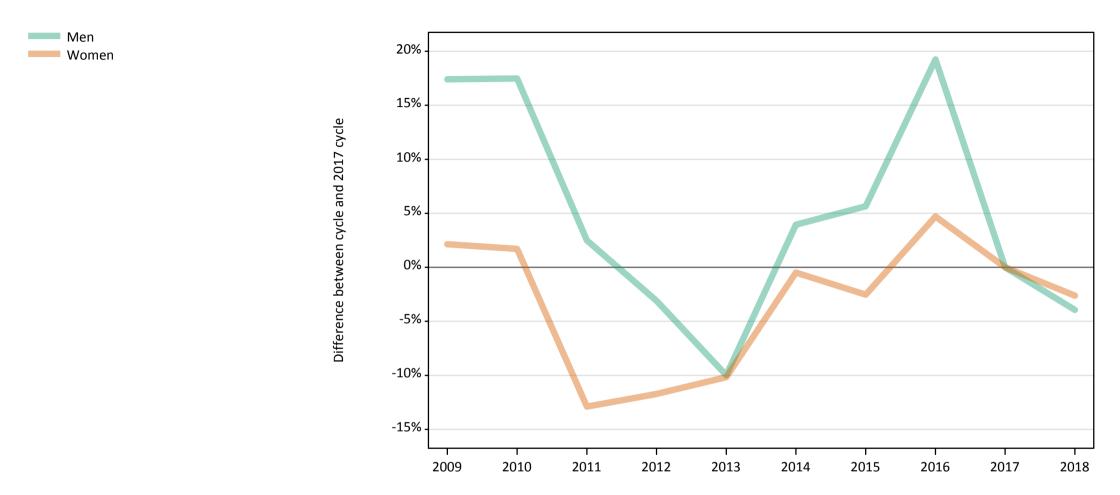

## B7 Nursing analysis at 00:05 on Wednesday 22 August 2018 (6 days after A level results day)

**SB.1 Placed applicants to nursing by sex from all domiciles by sex: 6 days after A level results day** Placed applicants to nursing by sex: change relative to 2017 cycle totals

## SB.3 Placed applicants to nursing by sex from all domiciles by sex: 6 days after A level results day

Placed applicants to nursing by sex: change relative to 2017 cycle totals

| Applicant Status | Sex   | 2009 | 2010 | 2011 | 2012 | 2013 | 2014 | 2015 | 2016 | 2017 | 2018 |
|------------------|-------|------|------|------|------|------|------|------|------|------|------|
| Placed           | Men   | -2%  | 14%  | -1%  | -10% | -10% | 1%   | 4%   | 17%  | 0%   | -2%  |
|                  | Women | -16% | -4%  | -15% | -16% | -12% | -4%  | -4%  | 3%   | 0%   | -2%  |
|                  | All   | -15% | -2%  | -14% | -15% | -12% | -3%  | -3%  | 4%   | 0%   | -2%  |