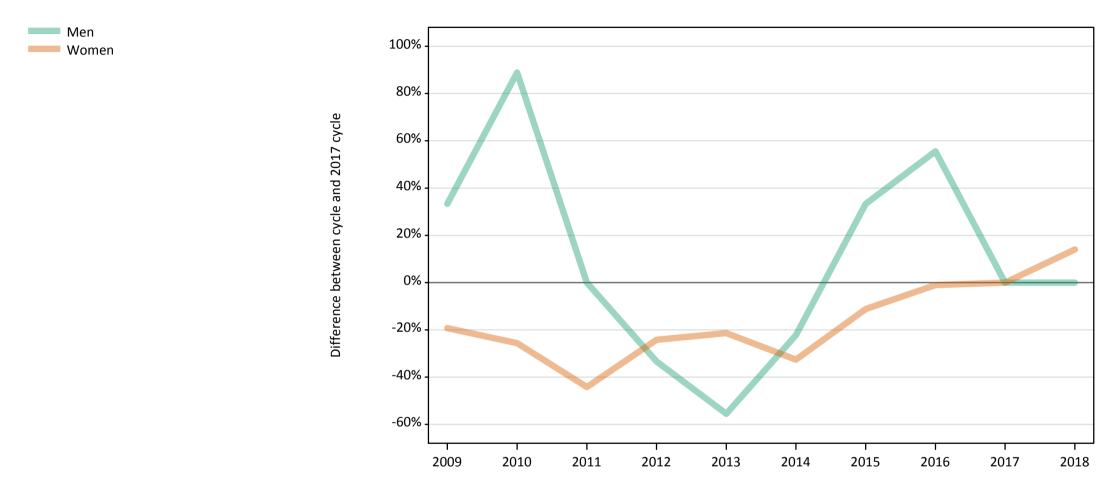

#### **SB.20 Placed 18 year old applicants to nursing from England by sex: 6 days after A level results day** Placed 18 year old applicants to nursing: change relative to 2017 cycle totals

#### SB.22 Placed 18 year old applicants to nursing from England by sex: 6 days after A level results day

Placed 18 year old applicants to nursing: change relative to 2017 cycle totals

| Applicant Status | Sex   | 2009 | 2010 | 2011 | 2012 | 2013 | 2014 | 2015 | 2016 | 2017 | 2018 |
|------------------|-------|------|------|------|------|------|------|------|------|------|------|
| Placed           | Men   | 11%  | 19%  | -5%  | -7%  | -28% | -19% | -18% | -18% | 0%   | 3%   |
|                  | Women | 1%   | -7%  | -19% | -13% | -18% | -14% | -10% | -7%  | 0%   | 7%   |
|                  | All   | 2%   | -6%  | -18% | -13% | -19% | -14% | -11% | -8%  | 0%   | 7%   |