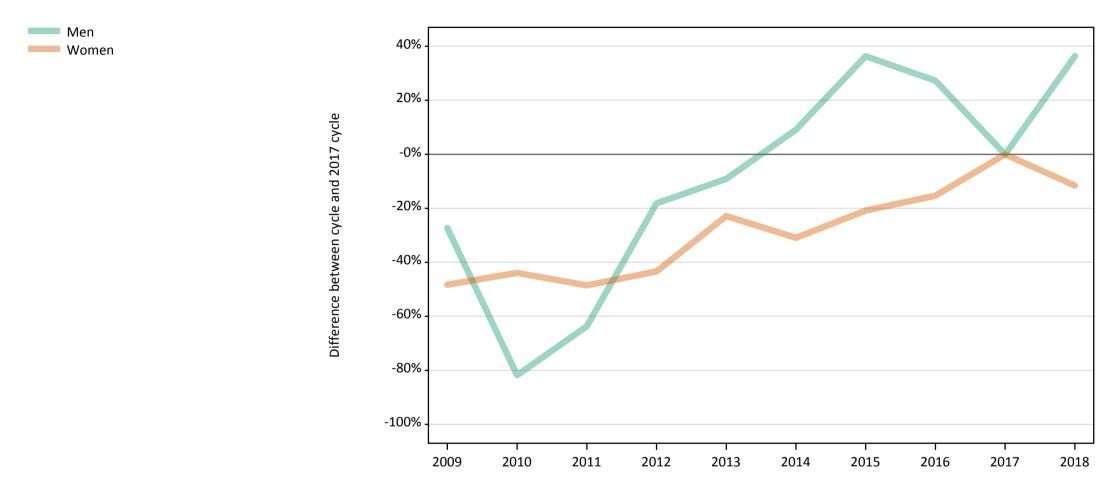

## B7 Nursing analysis at 00:05 on Wednesday 22 August 2018 (6 days after A level results day)

**SB.1 Placed applicants to nursing by sex from all domiciles by sex: 6 days after A level results day** Placed applicants to nursing by sex: change relative to 2017 cycle totals

## SB.3 Placed applicants to nursing by sex from all domiciles by sex: 6 days after A level results day

Placed applicants to nursing by sex: change relative to 2017 cycle totals

| Applicant Status | Sex   | 2009 | 2010 | 2011 | 2012 | 2013 | 2014 | 2015 | 2016 | 2017 | 2018 |
|------------------|-------|------|------|------|------|------|------|------|------|------|------|
| Placed           | Men   | -2%  | 14%  | -1%  | -10% | -10% | 1%   | 4%   | 17%  | 0%   | -2%  |
|                  | Women | -16% | -4%  | -15% | -16% | -12% | -4%  | -4%  | 3%   | 0%   | -2%  |
|                  | All   | -15% | -2%  | -14% | -15% | -12% | -3%  | -3%  | 4%   | 0%   | -2%  |