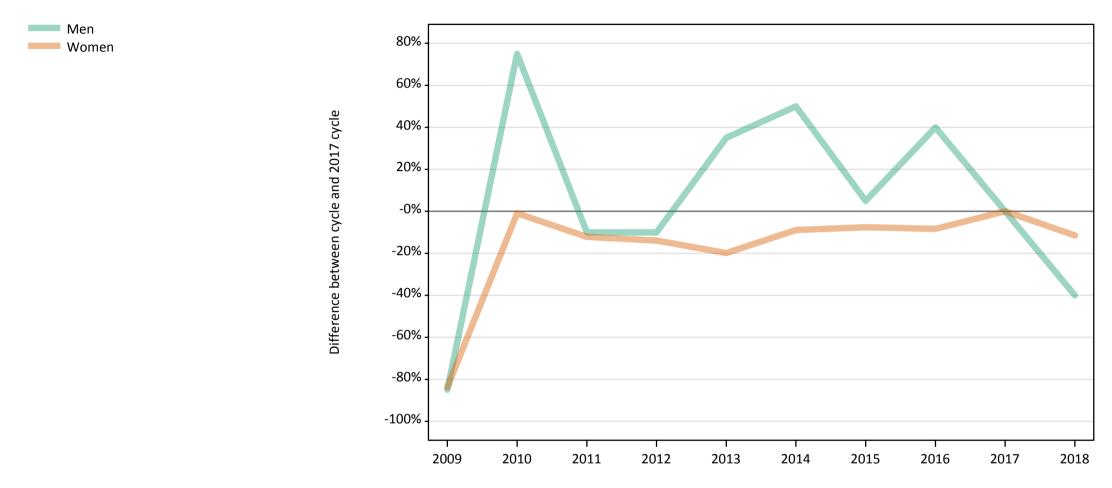

## SB.66 Placed applicants to nursing by sex from overseas (not EU) by sex: 6 days after A level results day

Placed applicants to nursing by sex: change relative to 2017 cycle totals

| Applicant Status | Sex   | 2009 | 2010 | 2011 | 2012 | 2013 | 2014 | 2015 | 2016 | 2017 | 2018 |
|------------------|-------|------|------|------|------|------|------|------|------|------|------|
| Placed           | Men   | -33% | 33%  | 0%   | -44% |      |      | -22% | -22% | 0%   | 0%   |
|                  | Women | -54% | -23% | -27% | -30% | -40% | -34% | -17% | -43% | 0%   | 18%  |
|                  | All   | -52% | -18% | -24% | -32% | -45% | -36% | -18% | -41% | 0%   | 16%  |