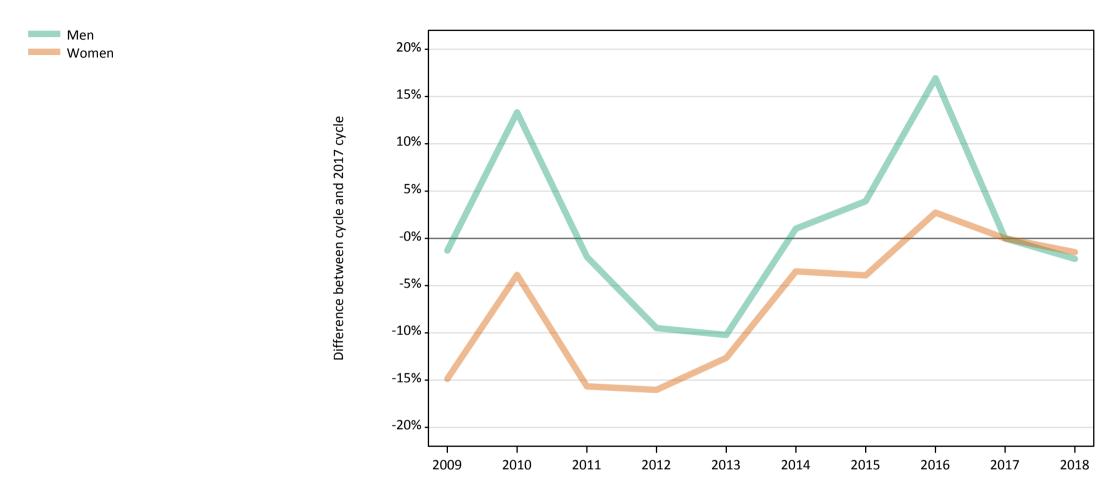

#### **SB.5 Placed applicants to nursing by sex from the UK by sex: 6 days after A level results day** Placed applicants to nursing by sex: change relative to 2017 cycle totals

## SB.7 Placed applicants to nursing by sex from the UK by sex: 6 days after A level results day

Placed applicants to nursing by sex: change relative to 2017 cycle totals

| Applicant Status | Sex   | 2009 | 2010 | 2011 | 2012 | 2013 | 2014 | 2015 | 2016 | 2017 | 2018 |
|------------------|-------|------|------|------|------|------|------|------|------|------|------|
| Placed           | Men   | -1%  | 13%  | -2%  | -9%  | -10% | 1%   | 4%   | 17%  | 0%   | -2%  |
|                  | Women | -15% | -4%  | -16% | -16% | -13% | -4%  | -4%  | 3%   | 0%   | -1%  |
|                  | All   | -14% | -2%  | -15% | -15% | -12% | -3%  | -3%  | 4%   | 0%   | -2%  |