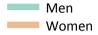

#### SB.11 Placed 18 year old applicants to nursing from the UK by sex: 5 days after A level results day

Placed 18 year old applicants to nursing: change relative to 2017 cycle totals

| Applicant Status | Sex   | 2009 | 2010 | 2011 | 2012 | 2013 | 2014 | 2015 | 2016 | 2017 | 2018 |
|------------------|-------|------|------|------|------|------|------|------|------|------|------|
| Placed           | Men   | 1%   | 24%  | -13% | -8%  | -21% | -8%  | -12% | -3%  | 0%   | 1%   |
|                  | Women | -13% | -10% | -23% | -16% | -19% | -15% | -11% | -8%  | 0%   | 3%   |
|                  | All   | -12% | -9%  | -22% | -16% | -19% | -15% | -11% | -8%  | 0%   | 3%   |

Note: The percentage change is not recorded in the above table for groups with fewer than 10 placed applicants in that cycle or in the 2017 cycle.