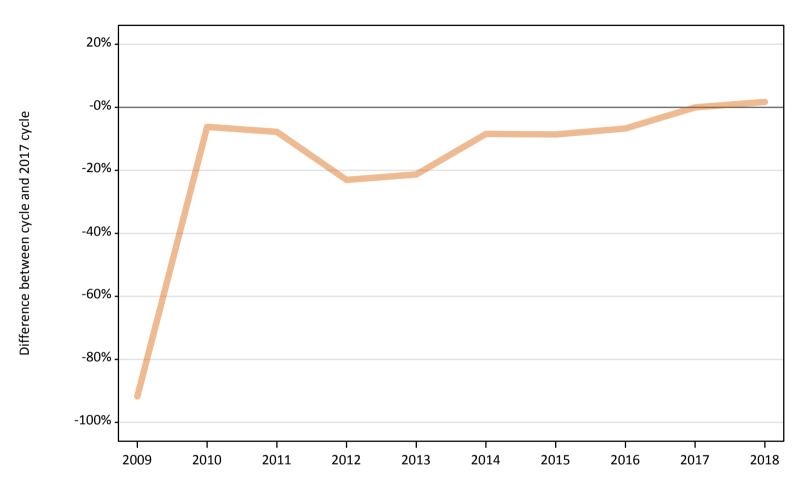

# SB.5 Placed applicants to nursing by sex from the UK by sex: 5 days after A level results day

Placed applicants to nursing by sex: change relative to 2017 cycle totals

#### SB.7 Placed applicants to nursing by sex from the UK by sex: 5 days after A level results day

Placed applicants to nursing by sex: change relative to 2017 cycle totals

| Applicant Status | Sex   | 2009 | 2010 | 2011 | 2012 | 2013 | 2014 | 2015 | 2016 | 2017 | 2018 |
|------------------|-------|------|------|------|------|------|------|------|------|------|------|
| Placed           | Men   | -1%  | 14%  | -3%  | -10% | -10% | 2%   | 4%   | 18%  | 0%   | -2%  |
|                  | Women | -15% | -4%  | -17% | -16% | -13% | -4%  | -5%  | 3%   | 0%   | -2%  |
|                  | All   | -14% | -3%  | -16% | -16% | -13% | -3%  | -4%  | 4%   | 0%   | -2%  |