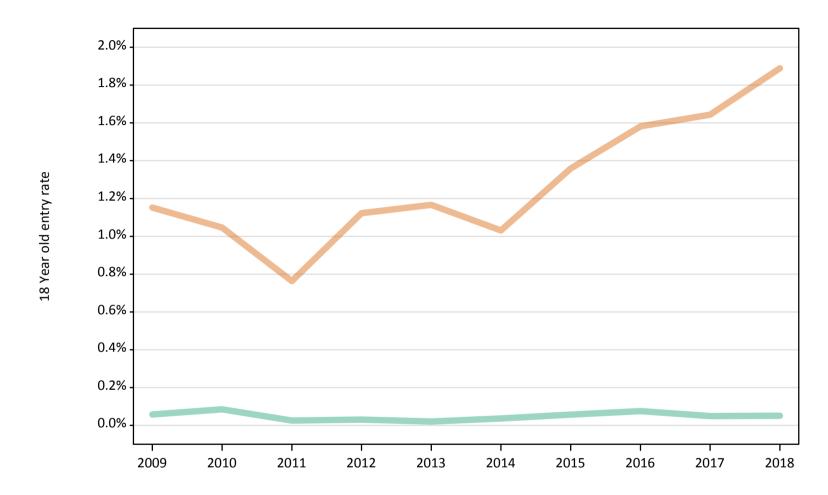

Placed 18 year old applicants to nursing: entry rate

# SB.14 Placed 18 year old applicants to nursing from the UK by sex: 5 days after A level results day

Placed 18 year old applicants to nursing: entry rate

| Applicant Status | Sex   | 2009 | 2010 | 2011 | 2012 | 2013 | 2014 | 2015 | 2016 | 2017 | 2018 |
|------------------|-------|------|------|------|------|------|------|------|------|------|------|
| Placed           | Men   | 0.0% | 0.1% | 0.0% | 0.0% | 0.0% | 0.0% | 0.0% | 0.0% | 0.0% | 0.0% |
|                  | Women | 1.1% | 1.2% | 1.0% | 1.1% | 1.1% | 1.2% | 1.2% | 1.3% | 1.4% | 1.5% |
|                  | All   | 0.6% | 0.6% | 0.5% | 0.6% | 0.6% | 0.6% | 0.6% | 0.6% | 0.7% | 0.8% |