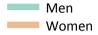

# B7 Nursing analysis at 00:05 on Tuesday 21 August 2018 (5 days after A level results day)

**SB.1** Placed applicants to nursing by sex from all domiciles by sex: 5 days after A level results day Placed applicants to nursing by sex: change relative to 2017 cycle totals

#### SB.3 Placed applicants to nursing by sex from all domiciles by sex: 5 days after A level results day

Placed applicants to nursing by sex: change relative to 2017 cycle totals

| Applicant Status | Sex   | 2009 | 2010 | 2011 | 2012 | 2013 | 2014 | 2015 | 2016 | 2017 | 2018 |
|------------------|-------|------|------|------|------|------|------|------|------|------|------|
| Placed           | Men   | -2%  | 15%  | -2%  | -10% | -10% | 1%   | 4%   | 18%  | 0%   | -2%  |
|                  | Women | -16% | -4%  | -17% | -16% | -13% | -4%  | -5%  | 3%   | 0%   | -2%  |
|                  | All   | -15% | -2%  | -15% | -16% | -13% | -3%  | -4%  | 4%   | 0%   | -2%  |