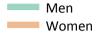

# SB.31 Placed 18 year old applicants to nursing from Northern Ireland by sex: 5 days after A level results day

Placed 18 year old applicants to nursing: change relative to 2017 cycle totals

# SB.33 Placed 18 year old applicants to nursing from Northern Ireland by sex: 5 days after A level results day

Placed 18 year old applicants to nursing: change relative to 2017 cycle totals

| Applicant Status | Sex   | 2009 | 2010 | 2011 | 2012 | 2013 | 2014 | 2015 | 2016 | 2017 | 2018 |
|------------------|-------|------|------|------|------|------|------|------|------|------|------|
| Placed           | Men   | -27% |      |      | -18% | -18% | 9%   | 36%  | 27%  | 0%   | 36%  |
|                  | Women | -48% | -43% | -51% | -43% | -22% | -30% | -21% | -14% | 0%   | -11% |
|                  | All   | -47% | -45% | -51% | -42% | -22% | -29% | -19% | -13% | 0%   | -10% |