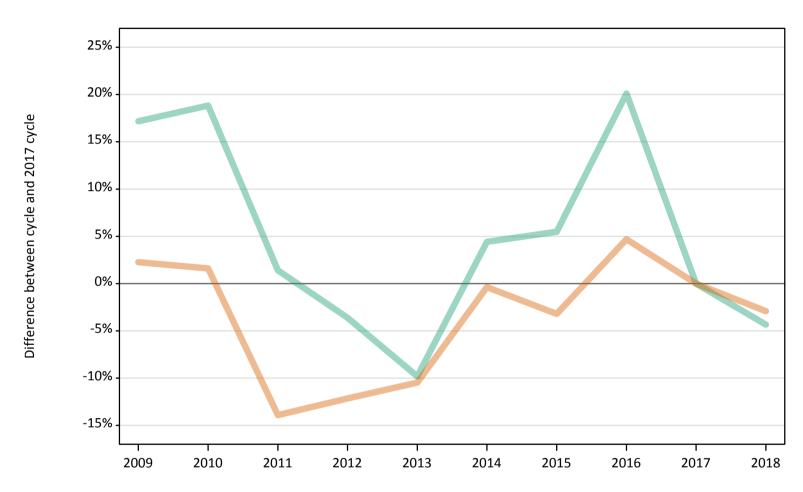

# SB.5 Placed applicants to nursing by sex from the UK by sex: 5 days after A level results day

Placed applicants to nursing by sex: change relative to 2017 cycle totals

#### SB.7 Placed applicants to nursing by sex from the UK by sex: 5 days after A level results day

Placed applicants to nursing by sex: change relative to 2017 cycle totals

| Applicant Status | Sex   | 2009 | 2010 | 2011 | 2012 | 2013 | 2014 | 2015 | 2016 | 2017 | 2018 |
|------------------|-------|------|------|------|------|------|------|------|------|------|------|
| Placed           | Men   | -1%  | 14%  | -3%  | -10% | -10% | 2%   | 4%   | 18%  | 0%   | -2%  |
|                  | Women | -15% | -4%  | -17% | -16% | -13% | -4%  | -5%  | 3%   | 0%   | -2%  |
|                  | All   | -14% | -3%  | -16% | -16% | -13% | -3%  | -4%  | 4%   | 0%   | -2%  |