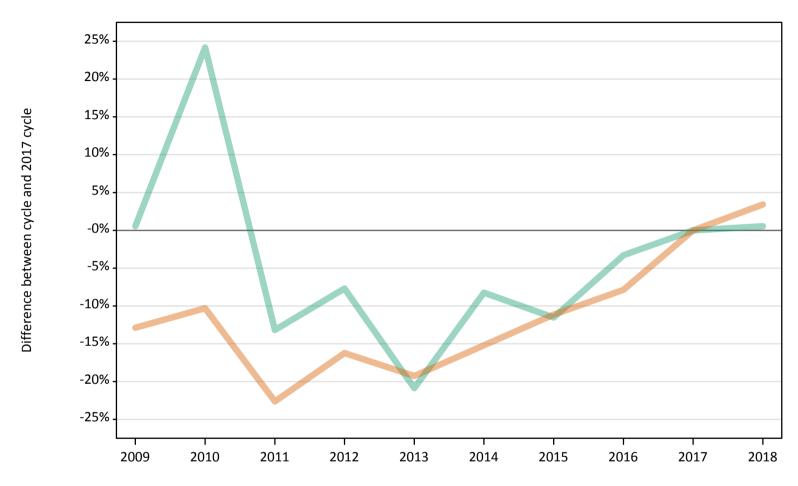

# SB.14 Placed 18 year old applicants to nursing from the UK by sex: 5 days after A level results day

Placed 18 year old applicants to nursing: entry rate

| Applicant Status | Sex   | 2009 | 2010 | 2011 | 2012 | 2013 | 2014 | 2015 | 2016 | 2017 | 2018 |
|------------------|-------|------|------|------|------|------|------|------|------|------|------|
| Placed           | Men   | 0.0% | 0.1% | 0.0% | 0.0% | 0.0% | 0.0% | 0.0% | 0.0% | 0.0% | 0.0% |
|                  | Women | 1.1% | 1.2% | 1.0% | 1.1% | 1.1% | 1.2% | 1.2% | 1.3% | 1.4% | 1.5% |
|                  | All   | 0.6% | 0.6% | 0.5% | 0.6% | 0.6% | 0.6% | 0.6% | 0.6% | 0.7% | 0.8% |