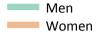

Placed 18 year old applicants to nursing: entry rate

# SB.14 Placed 18 year old applicants to nursing from the UK by sex: 5 days after A level results day

Placed 18 year old applicants to nursing: entry rate

| Applicant Status | Sex   | 2009 | 2010 | 2011 | 2012 | 2013 | 2014 | 2015 | 2016 | 2017 | 2018 |
|------------------|-------|------|------|------|------|------|------|------|------|------|------|
| Placed           | Men   | 0.0% | 0.1% | 0.0% | 0.0% | 0.0% | 0.0% | 0.0% | 0.0% | 0.0% | 0.0% |
|                  | Women | 1.1% | 1.2% | 1.0% | 1.1% | 1.1% | 1.2% | 1.2% | 1.3% | 1.4% | 1.5% |
|                  | All   | 0.6% | 0.6% | 0.5% | 0.6% | 0.6% | 0.6% | 0.6% | 0.6% | 0.7% | 0.8% |