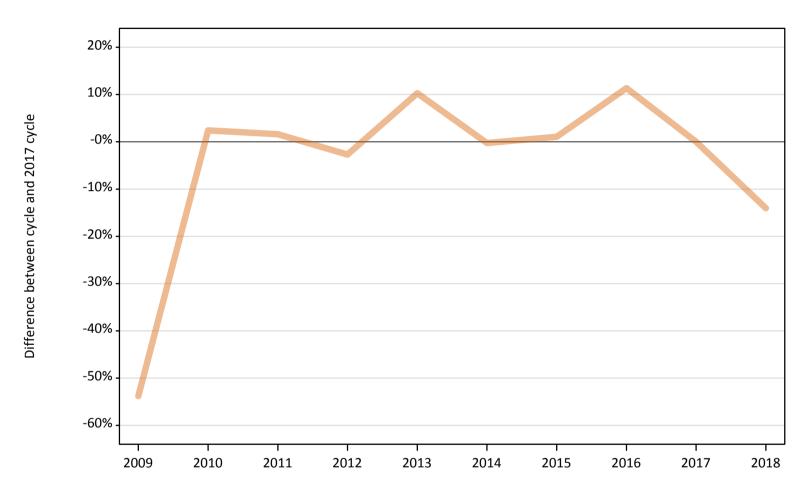

# B7 Nursing analysis at 00:05 on Tuesday 21 August 2018 (5 days after A level results day)

**SB.1** Placed applicants to nursing by sex from all domiciles by sex: 5 days after A level results day Placed applicants to nursing by sex: change relative to 2017 cycle totals

#### SB.3 Placed applicants to nursing by sex from all domiciles by sex: 5 days after A level results day

Placed applicants to nursing by sex: change relative to 2017 cycle totals

| Applicant Status | Sex   | 2009 | 2010 | 2011 | 2012 | 2013 | 2014 | 2015 | 2016 | 2017 | 2018 |
|------------------|-------|------|------|------|------|------|------|------|------|------|------|
| Placed           | Men   | -2%  | 15%  | -2%  | -10% | -10% | 1%   | 4%   | 18%  | 0%   | -2%  |
|                  | Women | -16% | -4%  | -17% | -16% | -13% | -4%  | -5%  | 3%   | 0%   | -2%  |
|                  | All   | -15% | -2%  | -15% | -16% | -13% | -3%  | -4%  | 4%   | 0%   | -2%  |