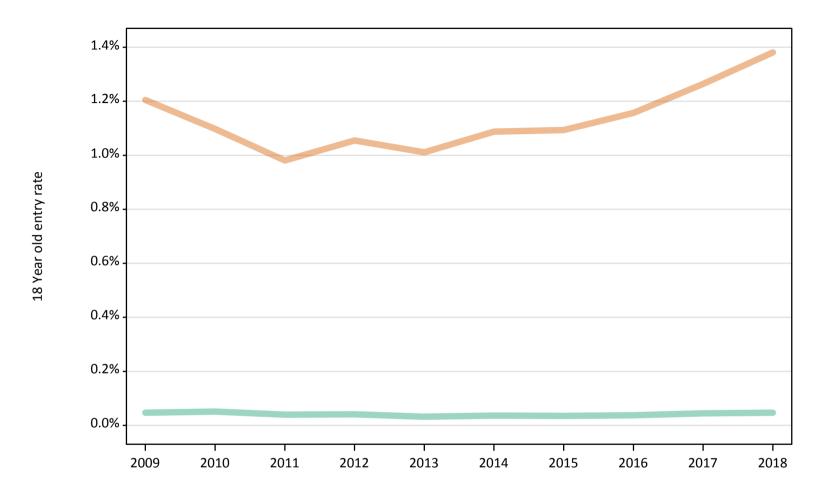

# SB.9 Placed 18 year old applicants to nursing from the UK by sex: 5 days after A level results day

Placed 18 year old applicants to nursing: change relative to 2017 cycle totals

#### SB.11 Placed 18 year old applicants to nursing from the UK by sex: 5 days after A level results day

Placed 18 year old applicants to nursing: change relative to 2017 cycle totals

| Applicant Status | Sex   | 2009 | 2010 | 2011 | 2012 | 2013 | 2014 | 2015 | 2016 | 2017 | 2018 |
|------------------|-------|------|------|------|------|------|------|------|------|------|------|
| Placed           | Men   | 1%   | 24%  | -13% | -8%  | -21% | -8%  | -12% | -3%  | 0%   | 1%   |
|                  | Women | -13% | -10% | -23% | -16% | -19% | -15% | -11% | -8%  | 0%   | 3%   |
|                  | All   | -12% | -9%  | -22% | -16% | -19% | -15% | -11% | -8%  | 0%   | 3%   |