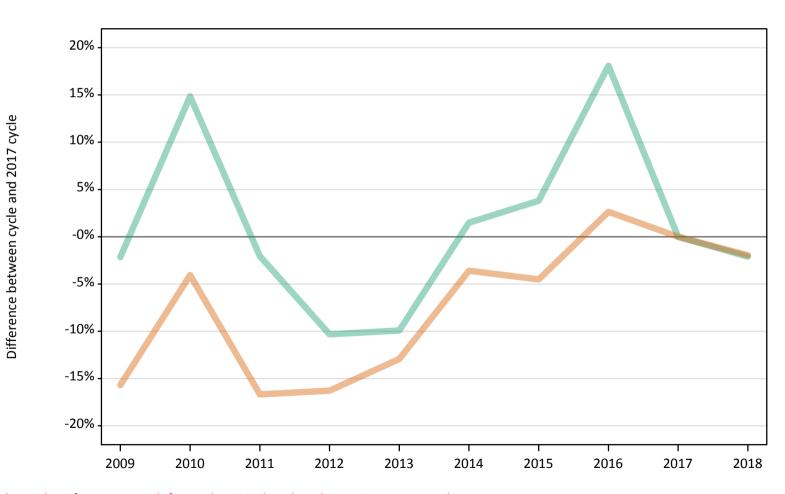

# SB.5 Placed applicants to nursing by sex from the UK by sex: 5 days after A level results day

Placed applicants to nursing by sex: change relative to 2017 cycle totals

#### SB.7 Placed applicants to nursing by sex from the UK by sex: 5 days after A level results day

Placed applicants to nursing by sex: change relative to 2017 cycle totals

| Applicant Status | Sex   | 2009 | 2010 | 2011 | 2012 | 2013 | 2014 | 2015 | 2016 | 2017 | 2018 |
|------------------|-------|------|------|------|------|------|------|------|------|------|------|
| Placed           | Men   | -1%  | 14%  | -3%  | -10% | -10% | 2%   | 4%   | 18%  | 0%   | -2%  |
|                  | Women | -15% | -4%  | -17% | -16% | -13% | -4%  | -5%  | 3%   | 0%   | -2%  |
|                  | All   | -14% | -3%  | -16% | -16% | -13% | -3%  | -4%  | 4%   | 0%   | -2%  |