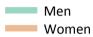

# B7 Nursing analysis at 00:05 on Tuesday 21 August 2018 (5 days after A level results day)

**SB.1** Placed applicants to nursing by sex from all domiciles by sex: 5 days after A level results day Placed applicants to nursing by sex: change relative to 2017 cycle totals

#### SB.3 Placed applicants to nursing by sex from all domiciles by sex: 5 days after A level results day

Placed applicants to nursing by sex: change relative to 2017 cycle totals

| Applicant Status | Sex   | 2009 | 2010 | 2011 | 2012 | 2013 | 2014 | 2015 | 2016 | 2017 | 2018 |
|------------------|-------|------|------|------|------|------|------|------|------|------|------|
| Placed           | Men   | -2%  | 15%  | -2%  | -10% | -10% | 1%   | 4%   | 18%  | 0%   | -2%  |
|                  | Women | -16% | -4%  | -17% | -16% | -13% | -4%  | -5%  | 3%   | 0%   | -2%  |
|                  | All   | -15% | -2%  | -15% | -16% | -13% | -3%  | -4%  | 4%   | 0%   | -2%  |