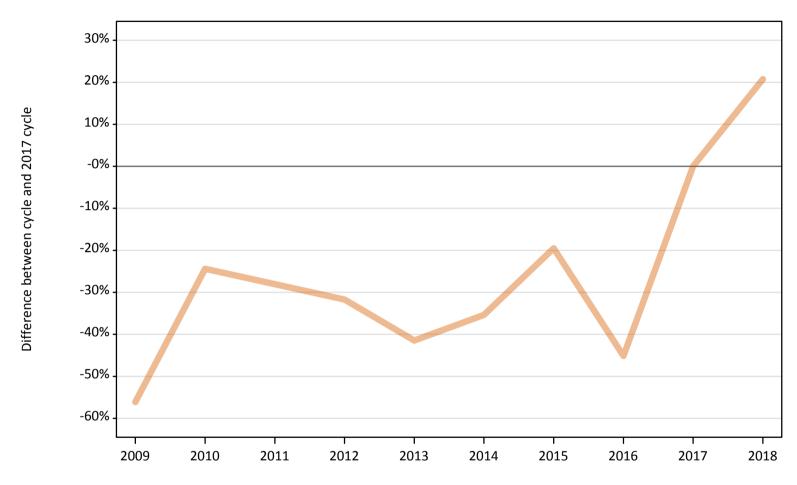

#### SB.27 Placed applicants to nursing by sex from Northern Ireland by sex: 5 days after A level results day

Placed applicants to nursing by sex: change relative to 2017 cycle totals

#### SB.29 Placed applicants to nursing by sex from Northern Ireland by sex: 5 days after A level results day

Placed applicants to nursing by sex: change relative to 2017 cycle totals

| Applicant Status | Sex   | 2009 | 2010 | 2011 | 2012 | 2013 | 2014 | 2015 | 2016 | 2017 | 2018 |
|------------------|-------|------|------|------|------|------|------|------|------|------|------|
| Placed           | Men   | -55% | -49% | -61% | -49% | -28% | -6%  | -15% | 42%  | 0%   | 16%  |
|                  | Women | -61% | -50% | -57% | -51% | -21% | -16% | -13% | -0%  | 0%   | -5%  |
|                  | All   | -60% | -50% | -58% | -51% | -21% | -15% | -14% | 3%   | 0%   | -4%  |