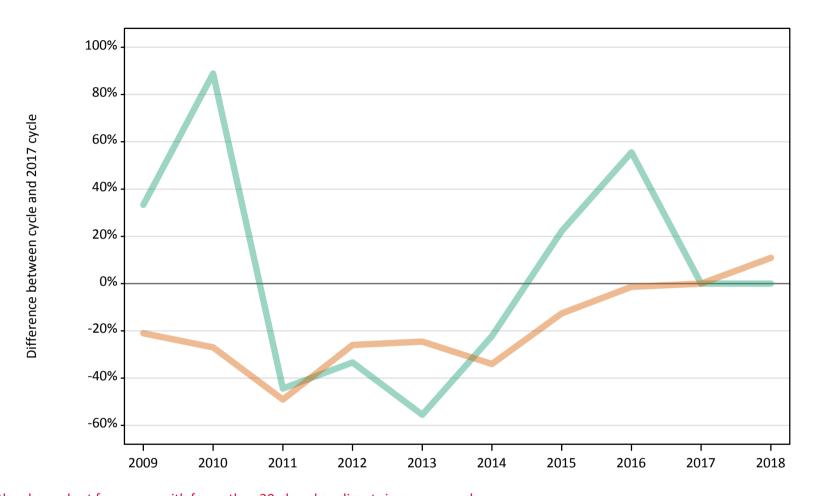

# B7 Nursing analysis at 00:05 on Tuesday 21 August 2018 (5 days after A level results day)

**SB.1** Placed applicants to nursing by sex from all domiciles by sex: 5 days after A level results day Placed applicants to nursing by sex: change relative to 2017 cycle totals

#### SB.3 Placed applicants to nursing by sex from all domiciles by sex: 5 days after A level results day

Placed applicants to nursing by sex: change relative to 2017 cycle totals

| Applicant Status | Sex   | 2009 | 2010 | 2011 | 2012 | 2013 | 2014 | 2015 | 2016 | 2017 | 2018 |
|------------------|-------|------|------|------|------|------|------|------|------|------|------|
| Placed           | Men   | -2%  | 15%  | -2%  | -10% | -10% | 1%   | 4%   | 18%  | 0%   | -2%  |
|                  | Women | -16% | -4%  | -17% | -16% | -13% | -4%  | -5%  | 3%   | 0%   | -2%  |
|                  | All   | -15% | -2%  | -15% | -16% | -13% | -3%  | -4%  | 4%   | 0%   | -2%  |