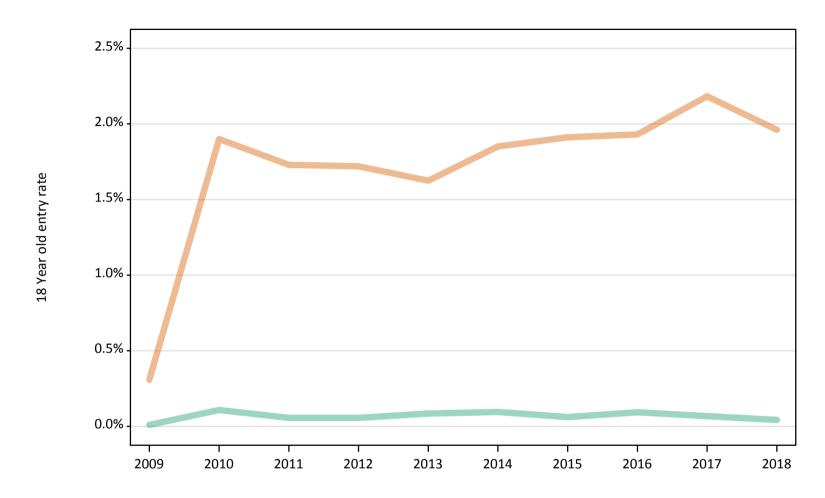

# SB.9 Placed 18 year old applicants to nursing from the UK by sex: 5 days after A level results day

Placed 18 year old applicants to nursing: change relative to 2017 cycle totals

#### SB.11 Placed 18 year old applicants to nursing from the UK by sex: 5 days after A level results day

Placed 18 year old applicants to nursing: change relative to 2017 cycle totals

| Applicant Status | Sex   | 2009 | 2010 | 2011 | 2012 | 2013 | 2014 | 2015 | 2016 | 2017 | 2018 |
|------------------|-------|------|------|------|------|------|------|------|------|------|------|
| Placed           | Men   | 1%   | 24%  | -13% | -8%  | -21% | -8%  | -12% | -3%  | 0%   | 1%   |
|                  | Women | -13% | -10% | -23% | -16% | -19% | -15% | -11% | -8%  | 0%   | 3%   |
|                  | All   | -12% | -9%  | -22% | -16% | -19% | -15% | -11% | -8%  | 0%   | 3%   |