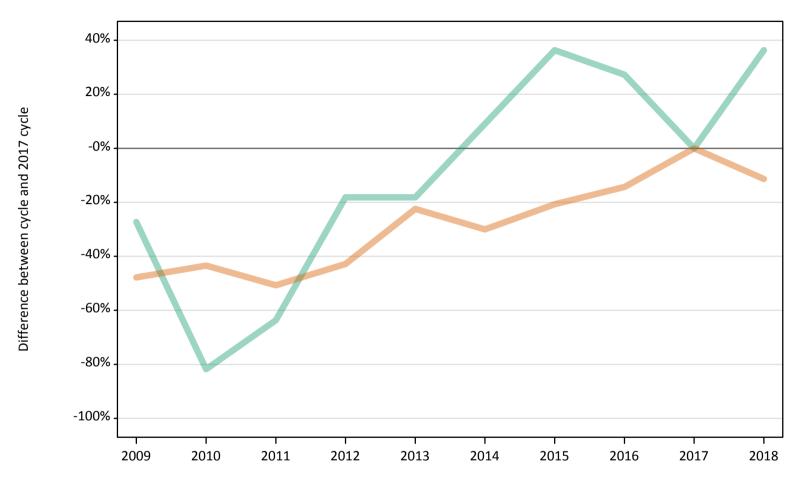

Placed 18 year old applicants to nursing: entry rate

# SB.36 Placed 18 year old applicants to nursing from Northern Ireland by sex: 5 days after A level results day

Placed 18 year old applicants to nursing: entry rate

| Applicant Status | Sex   | 2009 | 2010 | 2011 | 2012 | 2013 | 2014 | 2015 | 2016 | 2017 | 2018 |
|------------------|-------|------|------|------|------|------|------|------|------|------|------|
| Placed           | Men   | 0.1% | 0.0% | 0.0% | 0.1% | 0.1% | 0.1% | 0.1% | 0.1% | 0.1% | 0.1% |
|                  | Women | 1.4% | 1.6% | 1.4% | 1.6% | 2.2% | 2.0% | 2.2% | 2.5% | 2.9% | 2.7% |
|                  | All   | 0.7% | 0.8% | 0.7% | 0.8% | 1.1% | 1.0% | 1.2% | 1.3% | 1.5% | 1.4% |