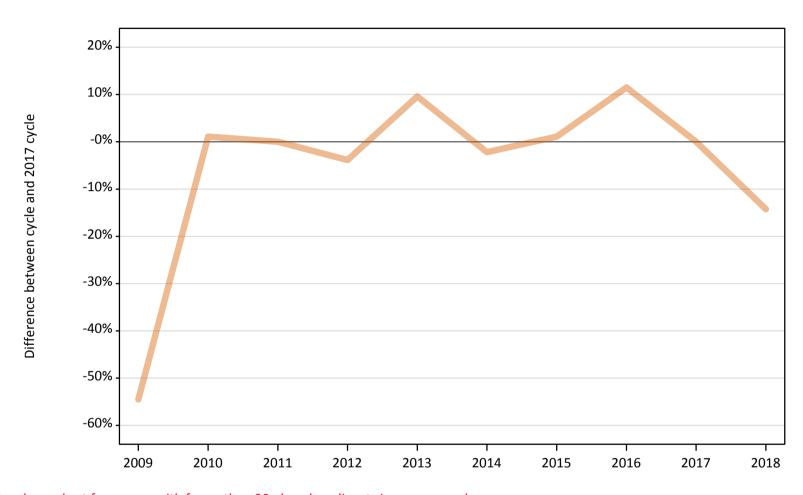

# B7 Nursing analysis at 00:05 on Monday 20 August 2018 (4 days after A level results day)

**SB.1** Placed applicants to nursing by sex from all domiciles by sex: 4 days after A level results day Placed applicants to nursing by sex: change relative to 2017 cycle totals

#### SB.3 Placed applicants to nursing by sex from all domiciles by sex: 4 days after A level results day

Placed applicants to nursing by sex: change relative to 2017 cycle totals

| Applicant Status | Sex   | 2009 | 2010 | 2011 | 2012 | 2013 | 2014 | 2015 | 2016 | 2017 | 2018 |
|------------------|-------|------|------|------|------|------|------|------|------|------|------|
| Placed           | Men   | -1%  | 15%  | -3%  | -10% | -10% | 1%   | 4%   | 18%  | 0%   | -2%  |
|                  | Women | -16% | -4%  | -17% | -17% | -13% | -4%  | -5%  | 2%   | 0%   | -2%  |
|                  | All   | -14% | -3%  | -16% | -16% | -13% | -3%  | -4%  | 4%   | 0%   | -2%  |