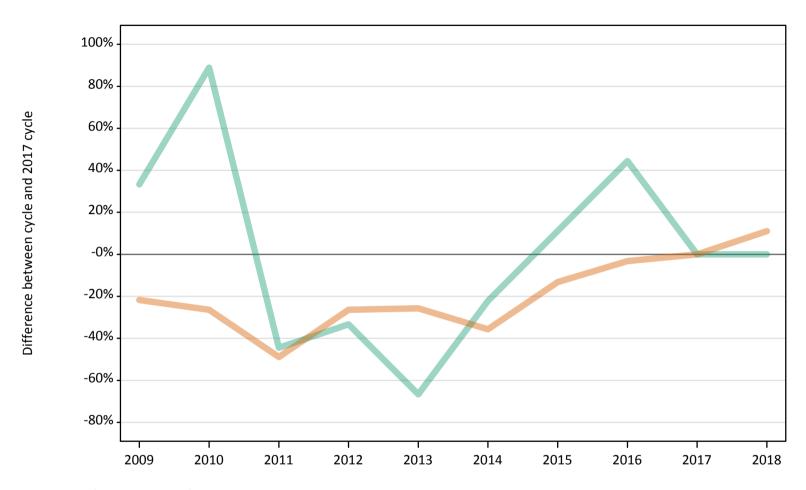

# B7 Nursing analysis at 00:05 on Monday 20 August 2018 (4 days after A level results day)

**SB.1** Placed applicants to nursing by sex from all domiciles by sex: 4 days after A level results day Placed applicants to nursing by sex: change relative to 2017 cycle totals

#### SB.3 Placed applicants to nursing by sex from all domiciles by sex: 4 days after A level results day

Placed applicants to nursing by sex: change relative to 2017 cycle totals

| Applicant Status | Sex   | 2009 | 2010 | 2011 | 2012 | 2013 | 2014 | 2015 | 2016 | 2017 | 2018 |
|------------------|-------|------|------|------|------|------|------|------|------|------|------|
| Placed           | Men   | -1%  | 15%  | -3%  | -10% | -10% | 1%   | 4%   | 18%  | 0%   | -2%  |
|                  | Women | -16% | -4%  | -17% | -17% | -13% | -4%  | -5%  | 2%   | 0%   | -2%  |
|                  | All   | -14% | -3%  | -16% | -16% | -13% | -3%  | -4%  | 4%   | 0%   | -2%  |