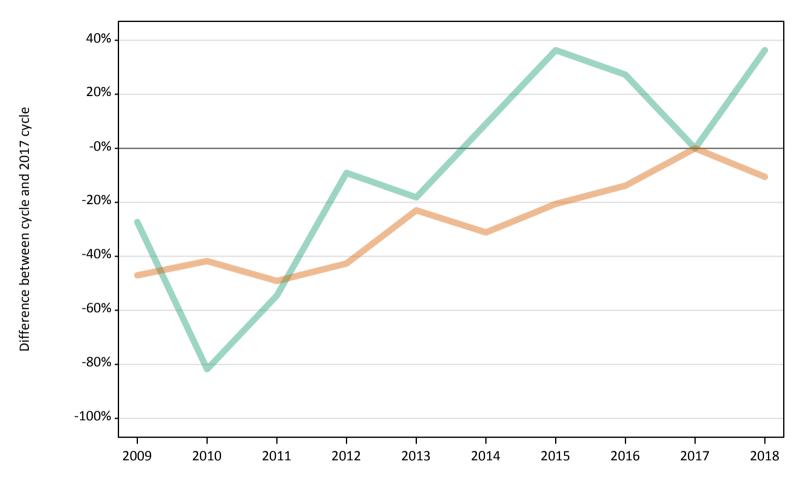

#### SB.9 Placed 18 year old applicants to nursing from the UK by sex: 4 days after A level results day

Placed 18 year old applicants to nursing: change relative to 2017 cycle totals

## SB.11 Placed 18 year old applicants to nursing from the UK by sex: 4 days after A level results day

Placed 18 year old applicants to nursing: change relative to 2017 cycle totals

| Applicant Status | Sex   | 2009 | 2010 | 2011 | 2012 | 2013 | 2014 | 2015 | 2016 | 2017 | 2018 |
|------------------|-------|------|------|------|------|------|------|------|------|------|------|
| Placed           | Men   | 4%   | 27%  | -11% | -7%  | -20% | -6%  | -9%  | -3%  | 0%   | 3%   |
|                  | Women | -12% | -10% | -23% | -16% | -19% | -15% | -11% | -8%  | 0%   | 4%   |
|                  | All   | -12% | -8%  | -22% | -16% | -19% | -15% | -11% | -8%  | 0%   | 3%   |