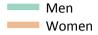

# SB.5 Placed applicants to nursing by sex from the UK by sex: 4 days after A level results day

Placed applicants to nursing by sex: change relative to 2017 cycle totals

#### SB.7 Placed applicants to nursing by sex from the UK by sex: 4 days after A level results day

Placed applicants to nursing by sex: change relative to 2017 cycle totals

| Applicant Status | Sex   | 2009 | 2010 | 2011 | 2012 | 2013 | 2014 | 2015 | 2016 | 2017 | 2018 |
|------------------|-------|------|------|------|------|------|------|------|------|------|------|
| Placed           | Men   | -1%  | 15%  | -4%  | -10% | -11% | 1%   | 4%   | 18%  | 0%   | -2%  |
|                  | Women | -15% | -4%  | -17% | -17% | -14% | -4%  | -5%  | 3%   | 0%   | -2%  |
|                  | All   | -14% | -3%  | -16% | -16% | -13% | -3%  | -4%  | 4%   | 0%   | -2%  |