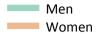

Placed 18 year old applicants to nursing: entry rate

## SB.14 Placed 18 year old applicants to nursing from the UK by sex: 4 days after A level results day

Placed 18 year old applicants to nursing: entry rate

| Applicant Status | Sex   | 2009 | 2010 | 2011 | 2012 | 2013 | 2014 | 2015 | 2016 | 2017 | 2018 |
|------------------|-------|------|------|------|------|------|------|------|------|------|------|
| Placed           | Men   | 0.0% | 0.1% | 0.0% | 0.0% | 0.0% | 0.0% | 0.0% | 0.0% | 0.0% | 0.0% |
|                  | Women | 1.1% | 1.2% | 1.0% | 1.1% | 1.1% | 1.2% | 1.2% | 1.3% | 1.4% | 1.5% |
|                  | All   | 0.6% | 0.6% | 0.5% | 0.6% | 0.5% | 0.6% | 0.6% | 0.6% | 0.7% | 0.7% |