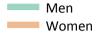

# B7 Nursing analysis at 00:05 on Monday 20 August 2018 (4 days after A level results day)

**SB.1** Placed applicants to nursing by sex from all domiciles by sex: 4 days after A level results day Placed applicants to nursing by sex: change relative to 2017 cycle totals

#### SB.3 Placed applicants to nursing by sex from all domiciles by sex: 4 days after A level results day

Placed applicants to nursing by sex: change relative to 2017 cycle totals

| Applicant Status | Sex   | 2009 | 2010 | 2011 | 2012 | 2013 | 2014 | 2015 | 2016 | 2017 | 2018 |
|------------------|-------|------|------|------|------|------|------|------|------|------|------|
| Placed           | Men   | -1%  | 15%  | -3%  | -10% | -10% | 1%   | 4%   | 18%  | 0%   | -2%  |
|                  | Women | -16% | -4%  | -17% | -17% | -13% | -4%  | -5%  | 2%   | 0%   | -2%  |
|                  | All   | -14% | -3%  | -16% | -16% | -13% | -3%  | -4%  | 4%   | 0%   | -2%  |