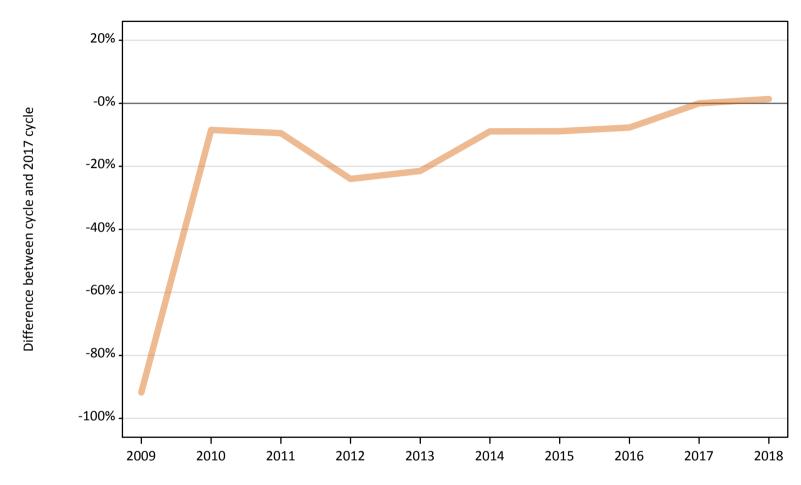

# SB.5 Placed applicants to nursing by sex from the UK by sex: 4 days after A level results day

Placed applicants to nursing by sex: change relative to 2017 cycle totals

#### SB.7 Placed applicants to nursing by sex from the UK by sex: 4 days after A level results day

Placed applicants to nursing by sex: change relative to 2017 cycle totals

| Applicant Status | Sex   | 2009 | 2010 | 2011 | 2012 | 2013 | 2014 | 2015 | 2016 | 2017 | 2018 |
|------------------|-------|------|------|------|------|------|------|------|------|------|------|
| Placed           | Men   | -1%  | 15%  | -4%  | -10% | -11% | 1%   | 4%   | 18%  | 0%   | -2%  |
|                  | Women | -15% | -4%  | -17% | -17% | -14% | -4%  | -5%  | 3%   | 0%   | -2%  |
|                  | All   | -14% | -3%  | -16% | -16% | -13% | -3%  | -4%  | 4%   | 0%   | -2%  |