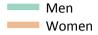

#### SB.9 Placed 18 year old applicants to nursing from the UK by sex: 4 days after A level results day

Placed 18 year old applicants to nursing: change relative to 2017 cycle totals

## SB.11 Placed 18 year old applicants to nursing from the UK by sex: 4 days after A level results day

Placed 18 year old applicants to nursing: change relative to 2017 cycle totals

| Applicant Status | Sex   | 2009 | 2010 | 2011 | 2012 | 2013 | 2014 | 2015 | 2016 | 2017 | 2018 |
|------------------|-------|------|------|------|------|------|------|------|------|------|------|
| Placed           | Men   | 4%   | 27%  | -11% | -7%  | -20% | -6%  | -9%  | -3%  | 0%   | 3%   |
|                  | Women | -12% | -10% | -23% | -16% | -19% | -15% | -11% | -8%  | 0%   | 4%   |
|                  | All   | -12% | -8%  | -22% | -16% | -19% | -15% | -11% | -8%  | 0%   | 3%   |