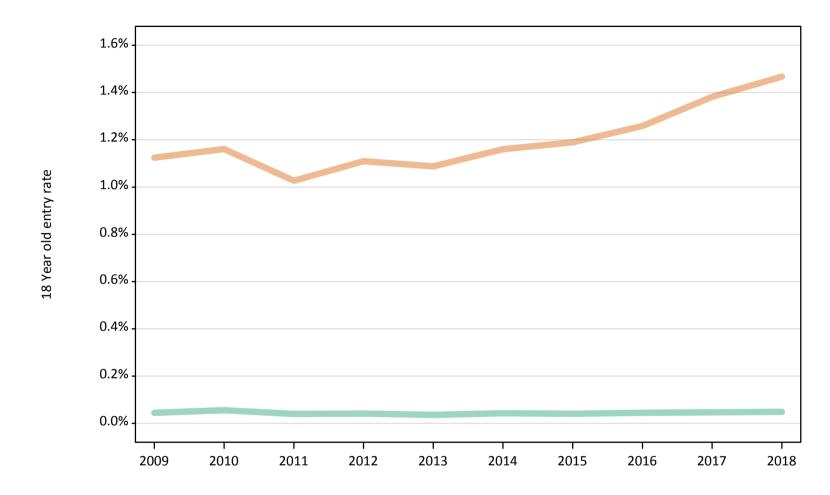

Placed 18 year old applicants to nursing: entry rate

## SB.14 Placed 18 year old applicants to nursing from the UK by sex: 4 days after A level results day

Placed 18 year old applicants to nursing: entry rate

| Applicant Status | Sex   | 2009 | 2010 | 2011 | 2012 | 2013 | 2014 | 2015 | 2016 | 2017 | 2018 |
|------------------|-------|------|------|------|------|------|------|------|------|------|------|
| Placed           | Men   | 0.0% | 0.1% | 0.0% | 0.0% | 0.0% | 0.0% | 0.0% | 0.0% | 0.0% | 0.0% |
|                  | Women | 1.1% | 1.2% | 1.0% | 1.1% | 1.1% | 1.2% | 1.2% | 1.3% | 1.4% | 1.5% |
|                  | All   | 0.6% | 0.6% | 0.5% | 0.6% | 0.5% | 0.6% | 0.6% | 0.6% | 0.7% | 0.7% |