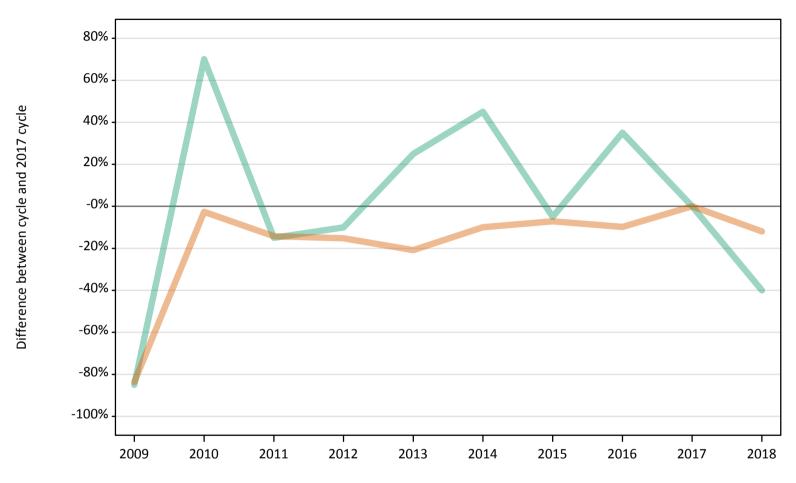

#### SB.3 Placed applicants to nursing by sex from all domiciles by sex: 4 days after A level results day

Placed applicants to nursing by sex: change relative to 2017 cycle totals

| Applicant Status | Sex   | 2009 | 2010 | 2011 | 2012 | 2013 | 2014 | 2015 | 2016 | 2017 | 2018 |
|------------------|-------|------|------|------|------|------|------|------|------|------|------|
| Placed           | Men   | -1%  | 15%  | -3%  | -10% | -10% | 1%   | 4%   | 18%  | 0%   | -2%  |
|                  | Women | -16% | -4%  | -17% | -17% | -13% | -4%  | -5%  | 2%   | 0%   | -2%  |
|                  | All   | -14% | -3%  | -16% | -16% | -13% | -3%  | -4%  | 4%   | 0%   | -2%  |