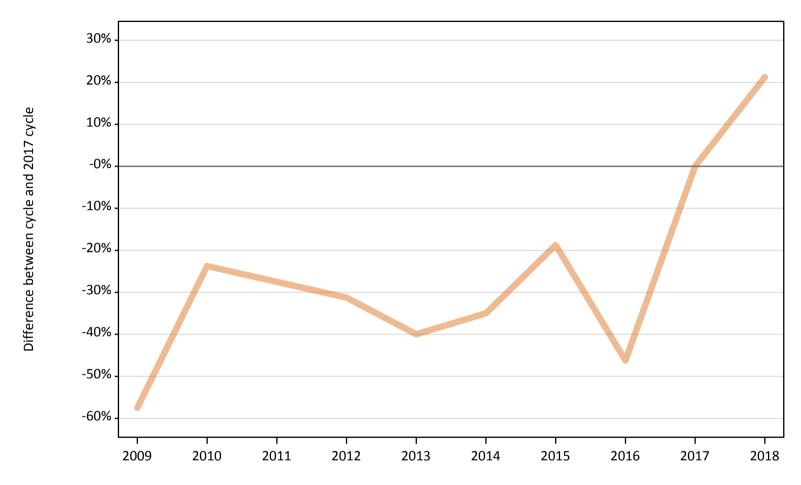

### SB.27 Placed applicants to nursing by sex from Northern Ireland by sex: 4 days after A level results day

Placed applicants to nursing by sex: change relative to 2017 cycle totals

#### SB.29 Placed applicants to nursing by sex from Northern Ireland by sex: 4 days after A level results day

Placed applicants to nursing by sex: change relative to 2017 cycle totals

| Applicant Status | Sex   | 2009 | 2010 | 2011 | 2012 | 2013 | 2014 | 2015 | 2016 | 2017 | 2018 |
|------------------|-------|------|------|------|------|------|------|------|------|------|------|
| Placed           | Men   | -56% | -50% | -60% | -49% | -29% | -10% | -16% | 40%  | 0%   | 15%  |
|                  | Women | -60% | -49% | -57% | -51% | -21% | -17% | -13% | 0%   | 0%   | -4%  |
|                  | All   | -60% | -49% | -57% | -51% | -21% | -17% | -13% | 3%   | 0%   | -3%  |