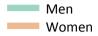

# B7 Nursing analysis at 00:05 on Monday 20 August 2018 (4 days after A level results day)

**SB.1** Placed applicants to nursing by sex from all domiciles by sex: 4 days after A level results day Placed applicants to nursing by sex: change relative to 2017 cycle totals

#### SB.3 Placed applicants to nursing by sex from all domiciles by sex: 4 days after A level results day

Placed applicants to nursing by sex: change relative to 2017 cycle totals

| Applicant Status | Sex   | 2009 | 2010 | 2011 | 2012 | 2013 | 2014 | 2015 | 2016 | 2017 | 2018 |
|------------------|-------|------|------|------|------|------|------|------|------|------|------|
| Placed           | Men   | -1%  | 15%  | -3%  | -10% | -10% | 1%   | 4%   | 18%  | 0%   | -2%  |
|                  | Women | -16% | -4%  | -17% | -17% | -13% | -4%  | -5%  | 2%   | 0%   | -2%  |
|                  | All   | -14% | -3%  | -16% | -16% | -13% | -3%  | -4%  | 4%   | 0%   | -2%  |