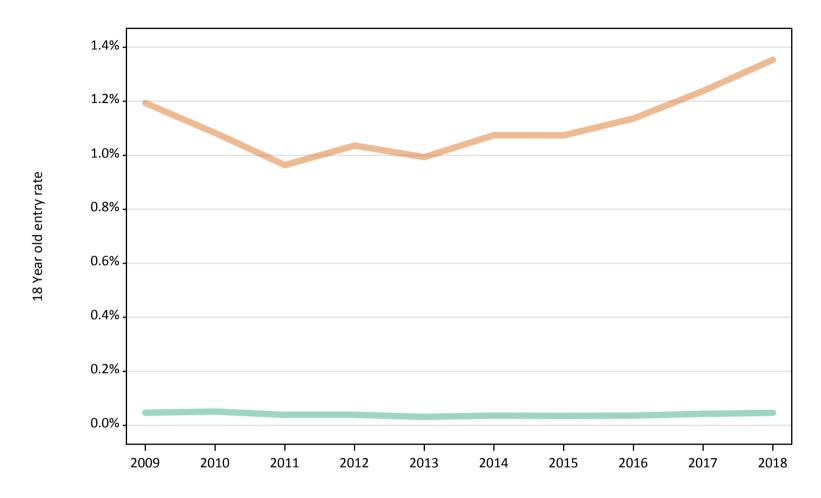

Placed 18 year old applicants to nursing: entry rate

## SB.14 Placed 18 year old applicants to nursing from the UK by sex: 4 days after A level results day

Placed 18 year old applicants to nursing: entry rate

| Applicant Status | Sex   | 2009 | 2010 | 2011 | 2012 | 2013 | 2014 | 2015 | 2016 | 2017 | 2018 |
|------------------|-------|------|------|------|------|------|------|------|------|------|------|
| Placed           | Men   | 0.0% | 0.1% | 0.0% | 0.0% | 0.0% | 0.0% | 0.0% | 0.0% | 0.0% | 0.0% |
|                  | Women | 1.1% | 1.2% | 1.0% | 1.1% | 1.1% | 1.2% | 1.2% | 1.3% | 1.4% | 1.5% |
|                  | All   | 0.6% | 0.6% | 0.5% | 0.6% | 0.5% | 0.6% | 0.6% | 0.6% | 0.7% | 0.7% |