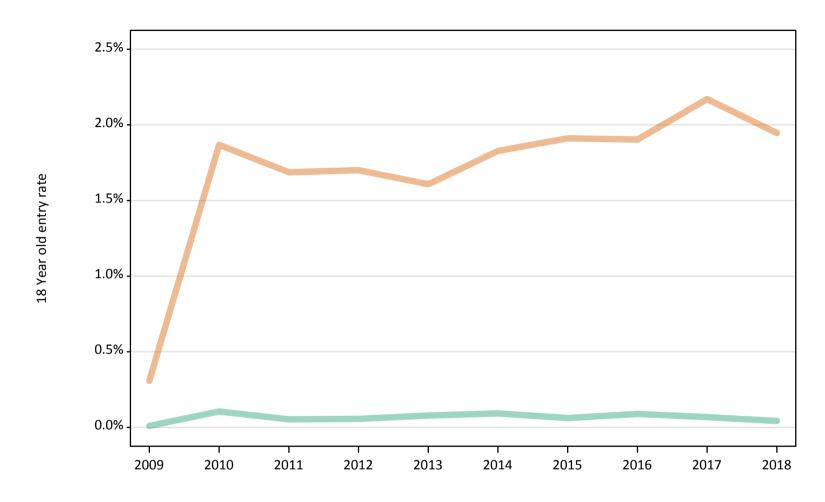

Placed 18 year old applicants to nursing: entry rate

## SB.14 Placed 18 year old applicants to nursing from the UK by sex: 4 days after A level results day

Placed 18 year old applicants to nursing: entry rate

| Applicant Status | Sex   | 2009 | 2010 | 2011 | 2012 | 2013 | 2014 | 2015 | 2016 | 2017 | 2018 |
|------------------|-------|------|------|------|------|------|------|------|------|------|------|
| Placed           | Men   | 0.0% | 0.1% | 0.0% | 0.0% | 0.0% | 0.0% | 0.0% | 0.0% | 0.0% | 0.0% |
|                  | Women | 1.1% | 1.2% | 1.0% | 1.1% | 1.1% | 1.2% | 1.2% | 1.3% | 1.4% | 1.5% |
|                  | All   | 0.6% | 0.6% | 0.5% | 0.6% | 0.5% | 0.6% | 0.6% | 0.6% | 0.7% | 0.7% |