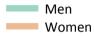

# B7 Nursing analysis at 00:05 on Monday 20 August 2018 (4 days after A level results day)

**SB.1** Placed applicants to nursing by sex from all domiciles by sex: 4 days after A level results day Placed applicants to nursing by sex: change relative to 2017 cycle totals

#### SB.3 Placed applicants to nursing by sex from all domiciles by sex: 4 days after A level results day

Placed applicants to nursing by sex: change relative to 2017 cycle totals

| Applicant Status | Sex   | 2009 | 2010 | 2011 | 2012 | 2013 | 2014 | 2015 | 2016 | 2017 | 2018 |
|------------------|-------|------|------|------|------|------|------|------|------|------|------|
| Placed           | Men   | -1%  | 15%  | -3%  | -10% | -10% | 1%   | 4%   | 18%  | 0%   | -2%  |
|                  | Women | -16% | -4%  | -17% | -17% | -13% | -4%  | -5%  | 2%   | 0%   | -2%  |
|                  | All   | -14% | -3%  | -16% | -16% | -13% | -3%  | -4%  | 4%   | 0%   | -2%  |