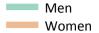

Placed 18 year old applicants to nursing: entry rate

## SB.14 Placed 18 year old applicants to nursing from the UK by sex: 4 days after A level results day

Placed 18 year old applicants to nursing: entry rate

| Applicant Status | Sex   | 2009 | 2010 | 2011 | 2012 | 2013 | 2014 | 2015 | 2016 | 2017 | 2018 |
|------------------|-------|------|------|------|------|------|------|------|------|------|------|
| Placed           | Men   | 0.0% | 0.1% | 0.0% | 0.0% | 0.0% | 0.0% | 0.0% | 0.0% | 0.0% | 0.0% |
|                  | Women | 1.1% | 1.2% | 1.0% | 1.1% | 1.1% | 1.2% | 1.2% | 1.3% | 1.4% | 1.5% |
|                  | All   | 0.6% | 0.6% | 0.5% | 0.6% | 0.5% | 0.6% | 0.6% | 0.6% | 0.7% | 0.7% |