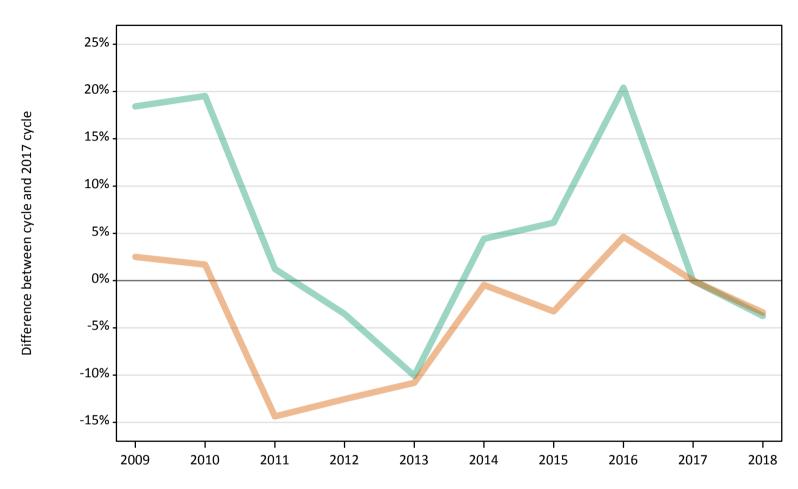

# SB.5 Placed applicants to nursing by sex from the UK by sex: 4 days after A level results day

Placed applicants to nursing by sex: change relative to 2017 cycle totals

#### SB.7 Placed applicants to nursing by sex from the UK by sex: 4 days after A level results day

Placed applicants to nursing by sex: change relative to 2017 cycle totals

| Applicant Status | Sex   | 2009 | 2010 | 2011 | 2012 | 2013 | 2014 | 2015 | 2016 | 2017 | 2018 |
|------------------|-------|------|------|------|------|------|------|------|------|------|------|
| Placed           | Men   | -1%  | 15%  | -4%  | -10% | -11% | 1%   | 4%   | 18%  | 0%   | -2%  |
|                  | Women | -15% | -4%  | -17% | -17% | -14% | -4%  | -5%  | 3%   | 0%   | -2%  |
|                  | All   | -14% | -3%  | -16% | -16% | -13% | -3%  | -4%  | 4%   | 0%   | -2%  |