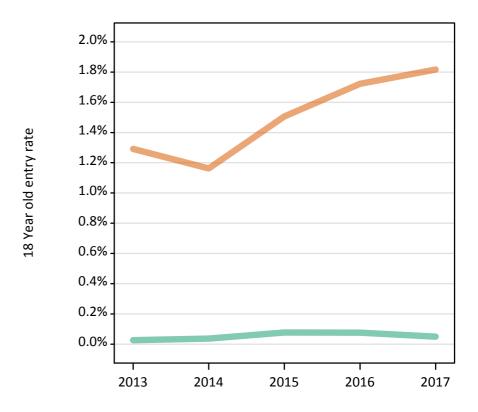

## SB.13 Placed 18 year old applicants to nursing from the UK by sex: 15 days after A level results day

Placed 18 year old applicants to nursing: entry rate

SB.14 Placed 18 year old applicants to nursing from the UK by sex: 15 days after A level results day Placed 18 year old applicants to nursing: entry rate

| Applicant Status | Sex   | 2013 | 2014 | 2015 | 2016 | 2017 |
|------------------|-------|------|------|------|------|------|
| Placed           | Men   | 0.0% | 0.0% | 0.0% | 0.1% | 0.1% |
|                  | Women | 1.2% | 1.3% | 1.3% | 1.4% | 1.5% |
|                  | All   | 0.6% | 0.6% | 0.7% | 0.7% | 0.8% |