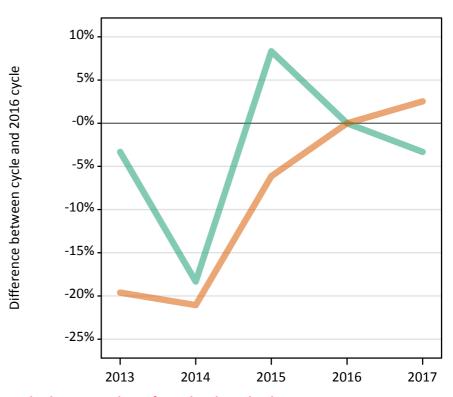

Placed applicants to nursing by sex: change relative to 2016 cycle totals

## SB.3 Placed applicants to nursing by sex from all domiciles by sex: 15 days after A level results day

Placed applicants to nursing by sex: change relative to 2016 cycle totals

| Applicant Status | Sex   | 2013 | 2014 | 2015 | 2016 | 2017 |
|------------------|-------|------|------|------|------|------|
| Placed           | Men   | -22% | -13% | -10% | 0%   | -14% |
|                  | Women | -14% | -6%  | -5%  | 0%   | -3%  |
|                  | All   | -15% | -6%  | -6%  | 0%   | -4%  |