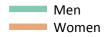

## SB.13 Placed 18 year old applicants to nursing from the UK by sex: 15 days after A level results day

Placed 18 year old applicants to nursing: entry rate

SB.14 Placed 18 year old applicants to nursing from the UK by sex: 15 days after A level results day Placed 18 year old applicants to nursing: entry rate

| Applicant Status | Sex   | 2013 | 2014 | 2015 | 2016 | 2017 |
|------------------|-------|------|------|------|------|------|
| Placed           | Men   | 0.0% | 0.0% | 0.0% | 0.1% | 0.1% |
|                  | Women | 1.2% | 1.3% | 1.3% | 1.4% | 1.5% |
|                  | All   | 0.6% | 0.6% | 0.7% | 0.7% | 0.8% |