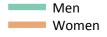

## SB.60 Placed applicants to nursing by sex from the EU (excluding the UK) by sex: 15 days after A level results day Placed applicants to nursing by sex: change relative to 2016 cycle totals

SB.61 Placed applicants to nursing by sex from the EU (excluding the UK) by sex: 15 days after A level results day

## SB.62 Placed applicants to nursing by sex from the EU (excluding the UK) by sex: 15 days after A level results day Placed applicants to nursing by sex: change relative to 2016 cycle totals

| Applicant Status | Sex   | 2013 | 2014 | 2015 | 2016 | 2017 |
|------------------|-------|------|------|------|------|------|
| Placed           | Men   | -4%  | -28% | -23% | 0%   | -34% |
|                  | Women | -1%  | -12% | -8%  | 0%   | -16% |
|                  | All   | -1%  | -14% | -10% | 0%   | -18% |