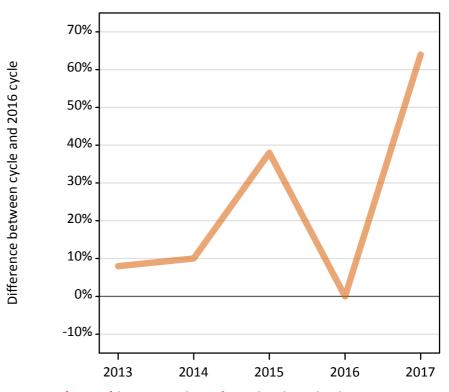

## SB.66 Placed applicants to nursing by sex from overseas (not EU) by sex: 15 days after A level results day Placed applicants to nursing by sex: change relative to 2016 cycle totals

| Applicant Status | Sex   | 2013 | 2014 | 2015 | 2016 | 2017 |
|------------------|-------|------|------|------|------|------|
| Placed           | Men   | -71% | -29% | 0%   | 0%   | 43%  |
|                  | Women | 8%   | 10%  | 38%  | 0%   | 64%  |
|                  | All   | -2%  | 5%   | 33%  | 0%   | 61%  |