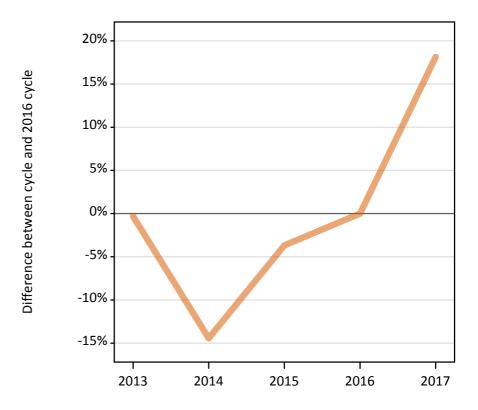

Placed applicants to nursing by sex: change relative to 2016 cycle totals

## SB.3 Placed applicants to nursing by sex from all domiciles by sex: 15 days after A level results day

Placed applicants to nursing by sex: change relative to 2016 cycle totals

| Applicant Status | Sex   | 2013 | 2014 | 2015 | 2016 | 2017 |
|------------------|-------|------|------|------|------|------|
| Placed           | Men   | -22% | -13% | -10% | 0%   | -14% |
|                  | Women | -14% | -6%  | -5%  | 0%   | -3%  |
|                  | All   | -15% | -6%  | -6%  | 0%   | -4%  |