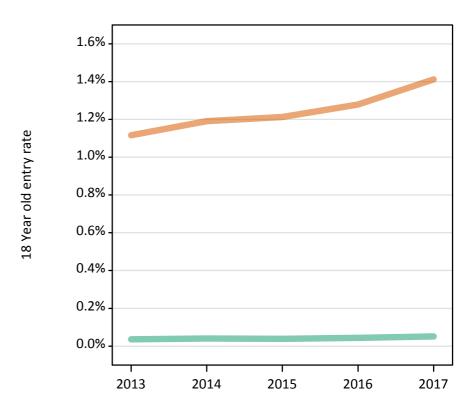

## SB.13 Placed 18 year old applicants to nursing from the UK by sex: 15 days after A level results day

Placed 18 year old applicants to nursing: entry rate

SB.14 Placed 18 year old applicants to nursing from the UK by sex: 15 days after A level results day Placed 18 year old applicants to nursing: entry rate

| Applicant Status | Sex   | 2013 | 2014 | 2015 | 2016 | 2017 |
|------------------|-------|------|------|------|------|------|
| Placed           | Men   | 0.0% | 0.0% | 0.0% | 0.1% | 0.1% |
|                  | Women | 1.2% | 1.3% | 1.3% | 1.4% | 1.5% |
|                  | All   | 0.6% | 0.6% | 0.7% | 0.7% | 0.8% |