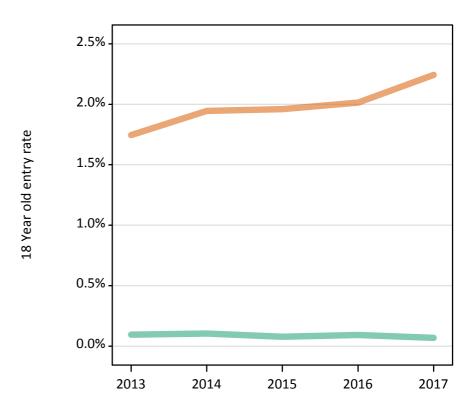

## SB.13 Placed 18 year old applicants to nursing from the UK by sex: 15 days after A level results day

Placed 18 year old applicants to nursing: entry rate

SB.14 Placed 18 year old applicants to nursing from the UK by sex: 15 days after A level results day Placed 18 year old applicants to nursing: entry rate

| Applicant Status | Sex   | 2013 | 2014 | 2015 | 2016 | 2017 |
|------------------|-------|------|------|------|------|------|
| Placed           | Men   | 0.0% | 0.0% | 0.0% | 0.1% | 0.1% |
|                  | Women | 1.2% | 1.3% | 1.3% | 1.4% | 1.5% |
|                  | All   | 0.6% | 0.6% | 0.7% | 0.7% | 0.8% |