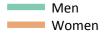

Placed applicants to nursing by sex: change relative to 2016 cycle totals

## SB.3 Placed applicants to nursing by sex from all domiciles by sex: 15 days after A level results day

Placed applicants to nursing by sex: change relative to 2016 cycle totals

| Applicant Status | Sex   | 2013 | 2014 | 2015 | 2016 | 2017 |
|------------------|-------|------|------|------|------|------|
| Placed           | Men   | -22% | -13% | -10% | 0%   | -14% |
|                  | Women | -14% | -6%  | -5%  | 0%   | -3%  |
|                  | All   | -15% | -6%  | -6%  | 0%   | -4%  |