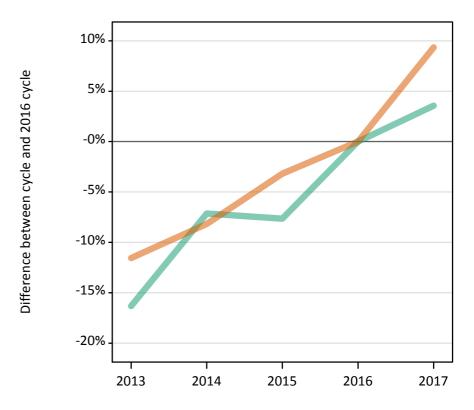

Placed applicants to nursing by sex: change relative to 2016 cycle totals

## SB.3 Placed applicants to nursing by sex from all domiciles by sex: 15 days after A level results day

Placed applicants to nursing by sex: change relative to 2016 cycle totals

| Applicant Status | Sex   | 2013 | 2014 | 2015 | 2016 | 2017 |
|------------------|-------|------|------|------|------|------|
| Placed           | Men   | -22% | -13% | -10% | 0%   | -14% |
|                  | Women | -14% | -6%  | -5%  | 0%   | -3%  |
|                  | All   | -15% | -6%  | -6%  | 0%   | -4%  |