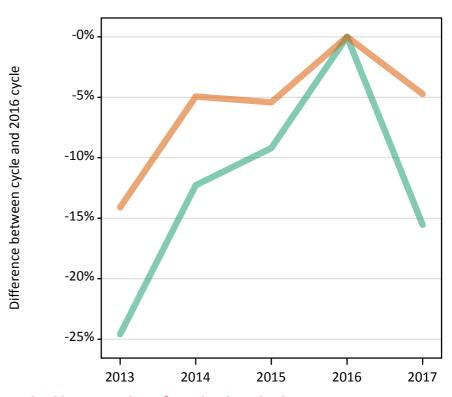

Placed applicants to nursing by sex: change relative to 2016 cycle totals

## SB.3 Placed applicants to nursing by sex from all domiciles by sex: 15 days after A level results day

Placed applicants to nursing by sex: change relative to 2016 cycle totals

| Applicant Status | Sex   | 2013 | 2014 | 2015 | 2016 | 2017 |
|------------------|-------|------|------|------|------|------|
| Placed           | Men   | -22% | -13% | -10% | 0%   | -14% |
|                  | Women | -14% | -6%  | -5%  | 0%   | -3%  |
|                  | All   | -15% | -6%  | -6%  | 0%   | -4%  |