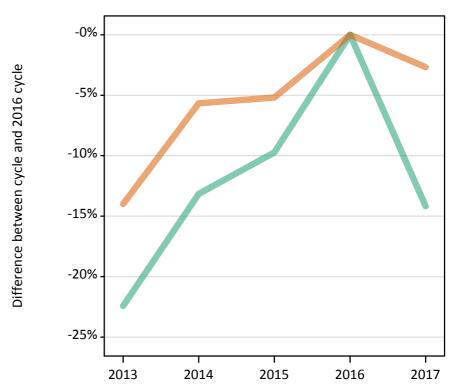

Placed applicants to nursing by sex: change relative to 2016 cycle totals

## SB.3 Placed applicants to nursing by sex from all domiciles by sex: 15 days after A level results day

Placed applicants to nursing by sex: change relative to 2016 cycle totals

| Applicant Status | Sex   | 2013 | 2014 | 2015 | 2016 | 2017 |
|------------------|-------|------|------|------|------|------|
| Placed           | Men   | -22% | -13% | -10% | 0%   | -14% |
|                  | Women | -14% | -6%  | -5%  | 0%   | -3%  |
|                  | All   | -15% | -6%  | -6%  | 0%   | -4%  |