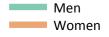

## SB.31 Placed 18 year old applicants to nursing from Northern Ireland by sex: 15 days after A level results day

Placed 18 year old applicants to nursing: change relative to 2016 cycle totals

SB.32 Placed 18 year old applicants to nursing from Northern Ireland by sex: 15 days after A level results day

| Applicant Status | Sex   | 2013 | 2014 | 2015 | 2016 | 2017 |
|------------------|-------|------|------|------|------|------|
| Placed           | Men   | 10   | 10   | 20   | 10   | 10   |
|                  | Women | 300  | 260  | 290  | 300  | 350  |
|                  | All   | 310  | 270  | 300  | 310  | 360  |

## SB.33 Placed 18 year old applicants to nursing from Northern Ireland by sex: 15 days after A level results day Placed 18 year old applicants to nursing: change relative to 2016 cycle totals

| Applicant Status | Sex   | 2013 | 2014 | 2015 | 2016 | 2017 |
|------------------|-------|------|------|------|------|------|
| Placed           | Men   | -15% | -15% | 15%  | 0%   | -23% |
|                  | Women | -0%  | -14% | -4%  | 0%   | 18%  |
|                  | All   | -1%  | -14% | -3%  | 0%   | 16%  |