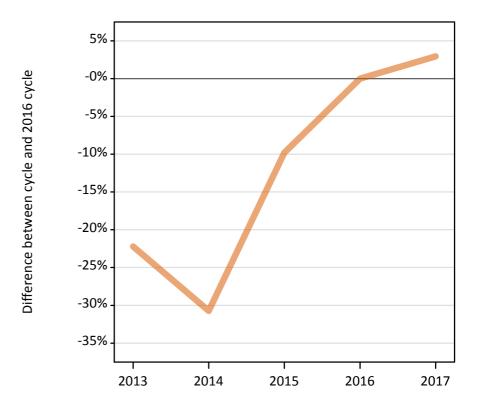

### SB.9 Placed 18 year old applicants to nursing from the UK by sex: 15 days after A level results day

Placed 18 year old applicants to nursing: change relative to 2016 cycle totals

#### SB.11 Placed 18 year old applicants to nursing from the UK by sex: 15 days after A level results day

Placed 18 year old applicants to nursing: change relative to 2016 cycle totals

| Applicant Status | Sex   | 2013 | 2014 | 2015 | 2016 | 2017 |
|------------------|-------|------|------|------|------|------|
| Placed           | Men   | -16% | -7%  | -8%  | 0%   | 4%   |
|                  | Women | -12% | -8%  | -3%  | 0%   | 9%   |
|                  | All   | -12% | -8%  | -3%  | 0%   | 9%   |