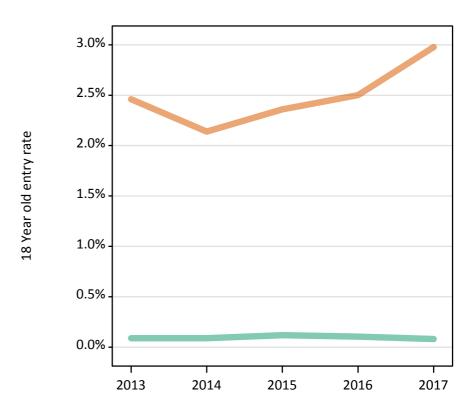

### SB.9 Placed 18 year old applicants to nursing from the UK by sex: 15 days after A level results day

Placed 18 year old applicants to nursing: change relative to 2016 cycle totals

#### SB.11 Placed 18 year old applicants to nursing from the UK by sex: 15 days after A level results day

Placed 18 year old applicants to nursing: change relative to 2016 cycle totals

| Applicant Status | Sex   | 2013 | 2014 | 2015 | 2016 | 2017 |
|------------------|-------|------|------|------|------|------|
| Placed           | Men   | -16% | -7%  | -8%  | 0%   | 4%   |
|                  | Women | -12% | -8%  | -3%  | 0%   | 9%   |
|                  | All   | -12% | -8%  | -3%  | 0%   | 9%   |