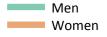

Placed applicants to nursing by sex: change relative to 2016 cycle totals

## SB.3 Placed applicants to nursing by sex from all domiciles by sex: 15 days after A level results day

Placed applicants to nursing by sex: change relative to 2016 cycle totals

| Applicant Status | Sex   | 2013 | 2014 | 2015 | 2016 | 2017 |
|------------------|-------|------|------|------|------|------|
| Placed           | Men   | -22% | -13% | -10% | 0%   | -14% |
|                  | Women | -14% | -6%  | -5%  | 0%   | -3%  |
|                  | All   | -15% | -6%  | -6%  | 0%   | -4%  |