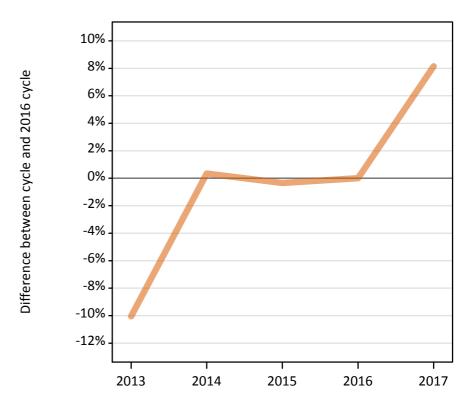

### SB.9 Placed 18 year old applicants to nursing from the UK by sex: 15 days after A level results day

Placed 18 year old applicants to nursing: change relative to 2016 cycle totals

#### SB.11 Placed 18 year old applicants to nursing from the UK by sex: 15 days after A level results day

Placed 18 year old applicants to nursing: change relative to 2016 cycle totals

| Applicant Status | Sex   | 2013 | 2014 | 2015 | 2016 | 2017 |
|------------------|-------|------|------|------|------|------|
| Placed           | Men   | -16% | -7%  | -8%  | 0%   | 4%   |
|                  | Women | -12% | -8%  | -3%  | 0%   | 9%   |
|                  | All   | -12% | -8%  | -3%  | 0%   | 9%   |