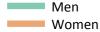

Placed applicants to nursing by sex: change relative to 2016 cycle totals

## SB.3 Placed applicants to nursing by sex from all domiciles by sex: 15 days after A level results day

Placed applicants to nursing by sex: change relative to 2016 cycle totals

| Applicant Status | Sex   | 2013 | 2014 | 2015 | 2016 | 2017 |
|------------------|-------|------|------|------|------|------|
| Placed           | Men   | -22% | -13% | -10% | 0%   | -14% |
|                  | Women | -14% | -6%  | -5%  | 0%   | -3%  |
|                  | All   | -15% | -6%  | -6%  | 0%   | -4%  |