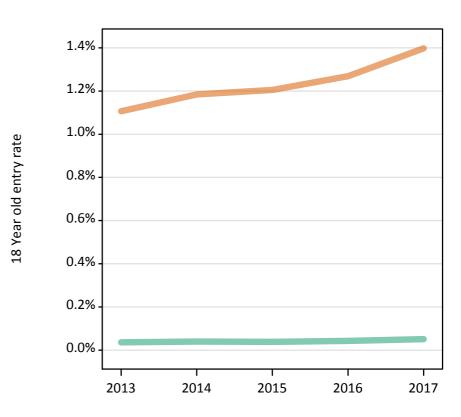

### **SB.14 Placed 18 year old applicants to nursing from the UK by sex: 14 days after A level results day** Placed 18 year old applicants to nursing: entry rate

| Applicant Status | Sex   | 2013 | 2014 | 2015 | 2016 | 2017 |
|------------------|-------|------|------|------|------|------|
| Placed           | Men   | 0.0% | 0.0% | 0.0% | 0.0% | 0.1% |
|                  | Women | 1.2% | 1.3% | 1.3% | 1.4% | 1.5% |
|                  | All   | 0.6% | 0.6% | 0.7% | 0.7% | 0.8% |