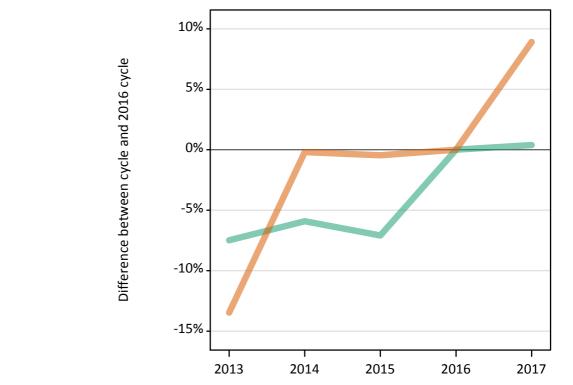

### **SB.5 Placed applicants to nursing by sex from the UK by sex: 14 days after A level results day** Placed applicants to nursing by sex: change relative to 2016 cycle totals

Men Women

### SB.7 Placed applicants to nursing by sex from the UK by sex: 14 days after A level results day

Placed applicants to nursing by sex: change relative to 2016 cycle totals

| Applicant Status | Sex   | 2013 | 2014 | 2015 | 2016 | 2017 |
|------------------|-------|------|------|------|------|------|
| Placed           | Men   | -23% | -13% | -9%  | 0%   | -14% |
|                  | Women | -14% | -5%  | -5%  | 0%   | -3%  |
|                  | All   | -15% | -6%  | -5%  | 0%   | -4%  |