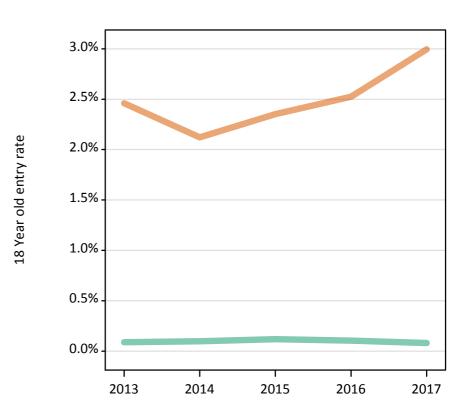

### **SB.35 Placed 18 year old applicants to nursing from Northern Ireland by sex: 14 days after A level results day** Placed 18 year old applicants to nursing: entry rate

Men Women

### **SB.36 Placed 18 year old applicants to nursing from Northern Ireland by sex: 14 days after A level results day** Placed 18 year old applicants to nursing: entry rate

| Applicant Status | Sex   | 2013 | 2014 | 2015 | 2016 | 2017 |
|------------------|-------|------|------|------|------|------|
| Placed           | Men   | 0.1% | 0.1% | 0.1% | 0.1% | 0.1% |
|                  | Women | 2.5% | 2.1% | 2.4% | 2.5% | 3.0% |
|                  | All   | 1.3% | 1.1% | 1.2% | 1.3% | 1.5% |