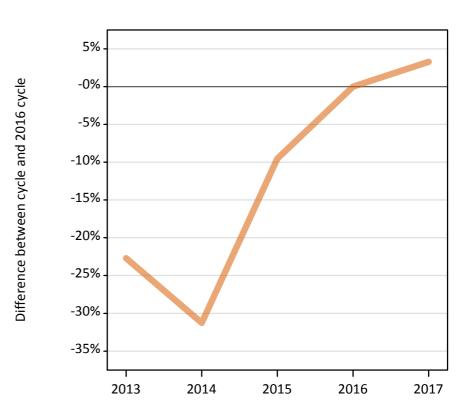

### **SB.49 Placed applicants to nursing by sex from Wales by sex: 14 days after A level results day** Placed applicants to nursing by sex: change relative to 2016 cycle totals

Men Women

### SB.50 Placed applicants to nursing by sex from Wales by sex: 14 days after A level results day

| Applicant Status | Sex   | 2013  | 2014  | 2015  | 2016  | 2017  |
|------------------|-------|-------|-------|-------|-------|-------|
| Placed           | Men   | 120   | 100   | 130   | 120   | 120   |
|                  | Women | 1,100 | 1,080 | 1,290 | 1,370 | 1,410 |
|                  | All   | 1,220 | 1,180 | 1,420 | 1,490 | 1,520 |

### SB.51 Placed applicants to nursing by sex from Wales by sex: 14 days after A level results day

Placed applicants to nursing by sex: change relative to 2016 cycle totals

| Applicant Status | Sex   | 2013 | 2014 | 2015 | 2016 | 2017 |
|------------------|-------|------|------|------|------|------|
| Placed           | Men   | -2%  | -19% | 9%   | 0%   | -3%  |
|                  | Women | -20% | -21% | -6%  | 0%   | 3%   |
|                  | All   | -18% | -21% | -5%  | 0%   | 2%   |