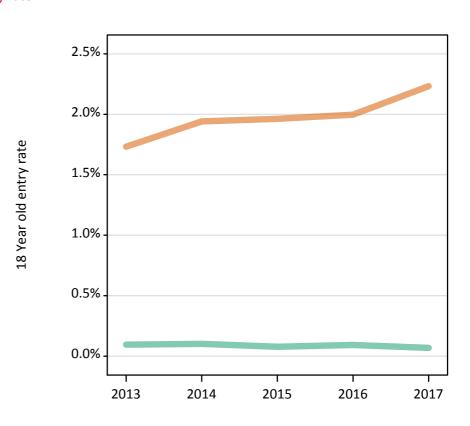

### **SB.13 Placed 18 year old applicants to nursing from the UK by sex: 14 days after A level results day** Placed 18 year old applicants to nursing: entry rate

Men Women

### **SB.14 Placed 18 year old applicants to nursing from the UK by sex: 14 days after A level results day** Placed 18 year old applicants to nursing: entry rate

| Applicant Status | Sex   | 2013 | 2014 | 2015 | 2016 | 2017 |
|------------------|-------|------|------|------|------|------|
| Placed           | Men   | 0.0% | 0.0% | 0.0% | 0.0% | 0.1% |
|                  | Women | 1.2% | 1.3% | 1.3% | 1.4% | 1.5% |
|                  | All   | 0.6% | 0.6% | 0.7% | 0.7% | 0.8% |