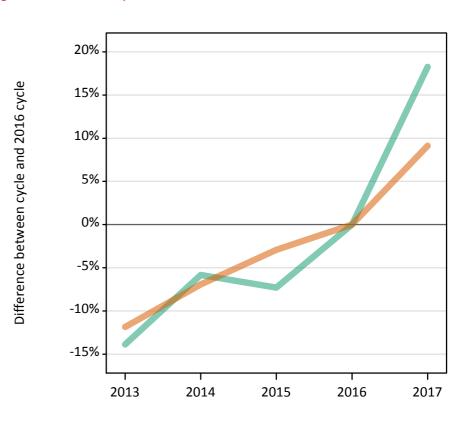

### **SB.11 Placed 18 year old applicants to nursing from the UK by sex: 14 days after A level results day** Placed 18 year old applicants to nursing: change relative to 2016 cycle totals

| Applicant Status | Sex   | 2013 | 2014 | 2015 | 2016 | 2017 |
|------------------|-------|------|------|------|------|------|
| Placed           | Men   | -15% | -6%  | -6%  | 0%   | 5%   |
|                  | Women | -12% | -8%  | -3%  | 0%   | 9%   |
|                  | All   | -12% | -8%  | -3%  | 0%   | 9%   |