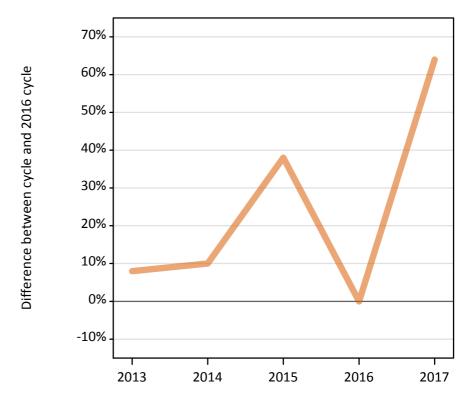

### **SB.66 Placed applicants to nursing by sex from overseas (not EU) by sex: 14 days after A level results day** Placed applicants to nursing by sex: change relative to 2016 cycle totals

| Applicant Status | Sex   | 2013 | 2014 | 2015 | 2016 | 2017 |
|------------------|-------|------|------|------|------|------|
| Placed           | Men   | -71% | -14% | 0%   | 0%   | 43%  |
|                  | Women | 8%   | 10%  | 38%  | 0%   | 64%  |
|                  | All   | -2%  | 7%   | 33%  | 0%   | 61%  |