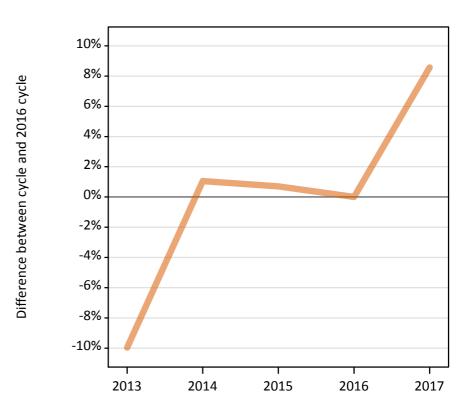

### **SB.5 Placed applicants to nursing by sex from the UK by sex: 14 days after A level results day** Placed applicants to nursing by sex: change relative to 2016 cycle totals

Men Women

### SB.6 Placed applicants to nursing by sex from the UK by sex: 14 days after A level results day

| Applicant Status | Sex   | 2013   | 2014   | 2015   | 2016   | 2017   |
|------------------|-------|--------|--------|--------|--------|--------|
| Placed           | Men   | 1,910  | 2,150  | 2,240  | 2,470  | 2,120  |
|                  | Women | 20,200 | 22,300 | 22,440 | 23,580 | 22,950 |
|                  | All   | 22,110 | 24,450 | 24,680 | 26,050 | 25,080 |

### SB.7 Placed applicants to nursing by sex from the UK by sex: 14 days after A level results day

Placed applicants to nursing by sex: change relative to 2016 cycle totals

| Applicant Status | Sex   | 2013 | 2014 | 2015 | 2016 | 2017 |
|------------------|-------|------|------|------|------|------|
| Placed           | Men   | -23% | -13% | -9%  | 0%   | -14% |
|                  | Women | -14% | -5%  | -5%  | 0%   | -3%  |
|                  | All   | -15% | -6%  | -5%  | 0%   | -4%  |