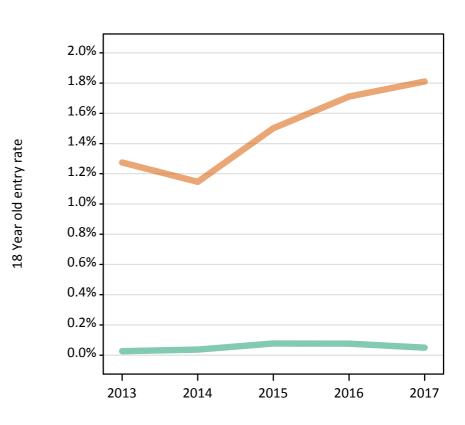

### **SB.14 Placed 18 year old applicants to nursing from the UK by sex: 14 days after A level results day** Placed 18 year old applicants to nursing: entry rate

| Applicant Status | Sex   | 2013 | 2014 | 2015 | 2016 | 2017 |
|------------------|-------|------|------|------|------|------|
| Placed           | Men   | 0.0% | 0.0% | 0.0% | 0.0% | 0.1% |
|                  | Women | 1.2% | 1.3% | 1.3% | 1.4% | 1.5% |
|                  | All   | 0.6% | 0.6% | 0.7% | 0.7% | 0.8% |