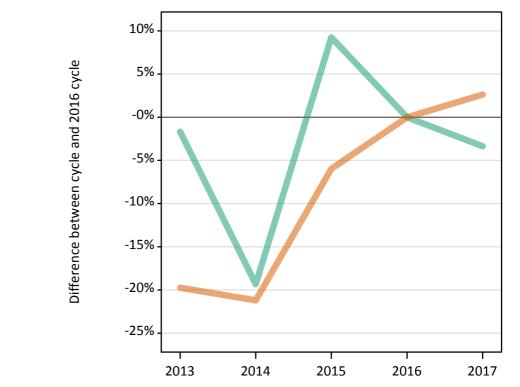

### **SB.27** Placed applicants to nursing by sex from Northern Ireland by sex: 14 days after A level results day Placed applicants to nursing by sex: change relative to 2016 cycle totals

Men Women

### SB.28 Placed applicants to nursing by sex from Northern Ireland by sex: 14 days after A level results day

| Applicant Status | Sex   | 2013 | 2014 | 2015 | 2016  | 2017  |
|------------------|-------|------|------|------|-------|-------|
| Placed           | Men   | 50   | 70   | 60   | 100   | 70    |
|                  | Women | 830  | 840  | 850  | 970   | 970   |
|                  | All   | 890  | 910  | 910  | 1,070 | 1,040 |

### **SB.29 Placed applicants to nursing by sex from Northern Ireland by sex: 14 days after A level results day** Placed applicants to nursing by sex: change relative to 2016 cycle totals

| Applicant Status | Sex   | 2013 | 2014 | 2015 | 2016 | 2017 |
|------------------|-------|------|------|------|------|------|
| Placed           | Men   | -47% | -35% | -40% | 0%   | -32% |
|                  | Women | -14% | -13% | -12% | 0%   | 0%   |
|                  | All   | -17% | -15% | -15% | 0%   | -3%  |