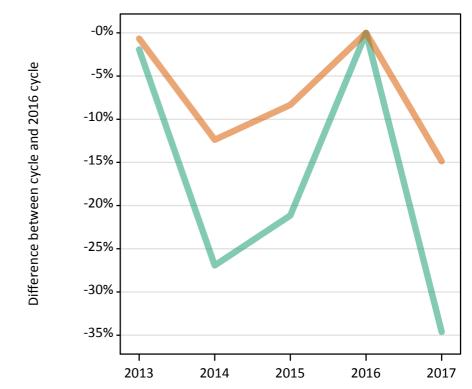

### SB.7 Placed applicants to nursing by sex from the UK by sex: 14 days after A level results day

Placed applicants to nursing by sex: change relative to 2016 cycle totals

| Applicant Status | Sex   | 2013 | 2014 | 2015 | 2016 | 2017 |
|------------------|-------|------|------|------|------|------|
| Placed           | Men   | -23% | -13% | -9%  | 0%   | -14% |
|                  | Women | -14% | -5%  | -5%  | 0%   | -3%  |
|                  | All   | -15% | -6%  | -5%  | 0%   | -4%  |