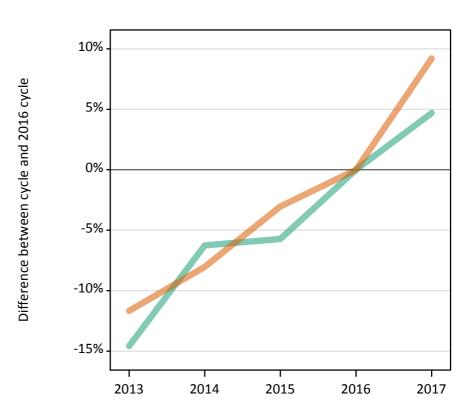

### **SB.11 Placed 18 year old applicants to nursing from the UK by sex: 14 days after A level results day** Placed 18 year old applicants to nursing: change relative to 2016 cycle totals

| Applicant Status | Sex   | 2013 | 2014 | 2015 | 2016 | 2017 |
|------------------|-------|------|------|------|------|------|
| Placed           | Men   | -15% | -6%  | -6%  | 0%   | 5%   |
|                  | Women | -12% | -8%  | -3%  | 0%   | 9%   |
|                  | All   | -12% | -8%  | -3%  | 0%   | 9%   |