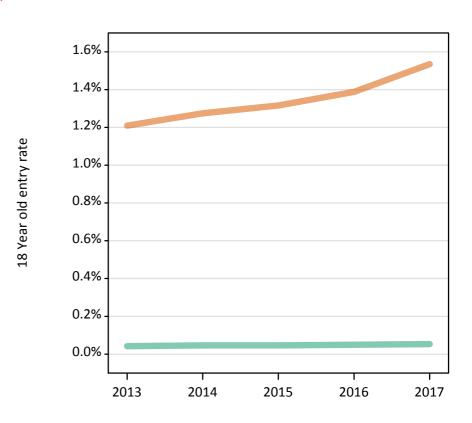

### **SB.14 Placed 18 year old applicants to nursing from the UK by sex: 14 days after A level results day** Placed 18 year old applicants to nursing: entry rate

| Applicant Status | Sex   | 2013 | 2014 | 2015 | 2016 | 2017 |
|------------------|-------|------|------|------|------|------|
| Placed           | Men   | 0.0% | 0.0% | 0.0% | 0.0% | 0.1% |
|                  | Women | 1.2% | 1.3% | 1.3% | 1.4% | 1.5% |
|                  | All   | 0.6% | 0.6% | 0.7% | 0.7% | 0.8% |