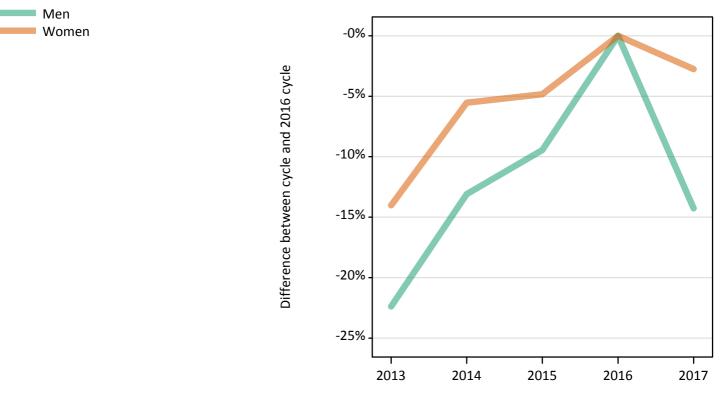

### **SB.3 Placed applicants to nursing by sex from all domiciles by sex: 14 days after A level results day** Placed applicants to nursing by sex: change relative to 2016 cycle totals

| Applicant Status | Sex   | 2013 | 2014 | 2015 | 2016 | 2017 |
|------------------|-------|------|------|------|------|------|
| Placed           | Men   | -22% | -13% | -9%  | 0%   | -14% |
|                  | Women | -14% | -6%  | -5%  | 0%   | -3%  |
|                  | All   | -15% | -6%  | -5%  | 0%   | -4%  |