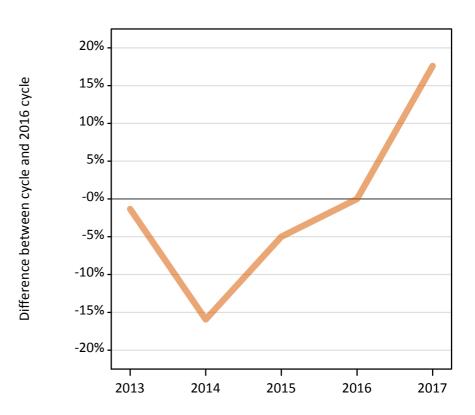

### **SB.49 Placed applicants to nursing by sex from Wales by sex: 14 days after A level results day** Placed applicants to nursing by sex: change relative to 2016 cycle totals

Men Women

### SB.51 Placed applicants to nursing by sex from Wales by sex: 14 days after A level results day

Placed applicants to nursing by sex: change relative to 2016 cycle totals

| Applicant Status | Sex   | 2013 | 2014 | 2015 | 2016 | 2017 |
|------------------|-------|------|------|------|------|------|
| Placed           | Men   | -2%  | -19% | 9%   | 0%   | -3%  |
|                  | Women | -20% | -21% | -6%  | 0%   | 3%   |
|                  | All   | -18% | -21% | -5%  | 0%   | 2%   |