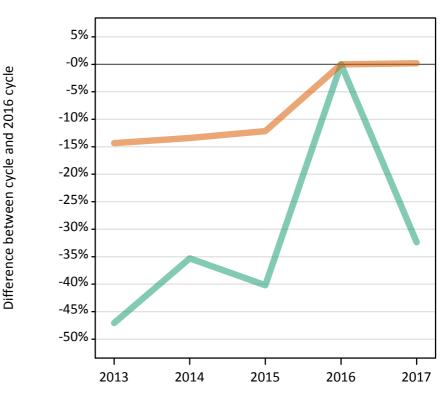

### **SB.27** Placed applicants to nursing by sex from Northern Ireland by sex: 14 days after A level results day Placed applicants to nursing by sex: change relative to 2016 cycle totals

Men Women

### **SB.29 Placed applicants to nursing by sex from Northern Ireland by sex: 14 days after A level results day** Placed applicants to nursing by sex: change relative to 2016 cycle totals

| Applicant Status | Sex   | 2013 | 2014 | 2015 | 2016 | 2017 |
|------------------|-------|------|------|------|------|------|
| Placed           | Men   | -47% | -35% | -40% | 0%   | -32% |
|                  | Women | -14% | -13% | -12% | 0%   | 0%   |
|                  | All   | -17% | -15% | -15% | 0%   | -3%  |