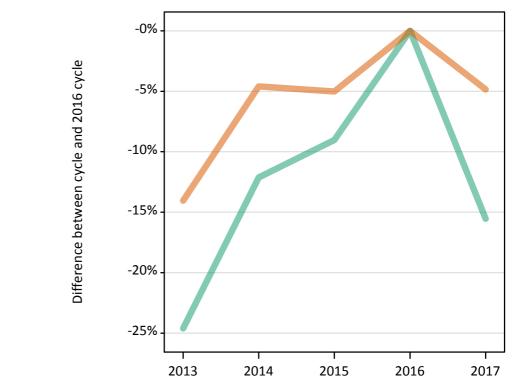

### **SB.3 Placed applicants to nursing by sex from all domiciles by sex: 14 days after A level results day** Placed applicants to nursing by sex: change relative to 2016 cycle totals

| Applicant Status | Sex   | 2013 | 2014 | 2015 | 2016 | 2017 |
|------------------|-------|------|------|------|------|------|
| Placed           | Men   | -22% | -13% | -9%  | 0%   | -14% |
|                  | Women | -14% | -6%  | -5%  | 0%   | -3%  |
|                  | All   | -15% | -6%  | -5%  | 0%   | -4%  |