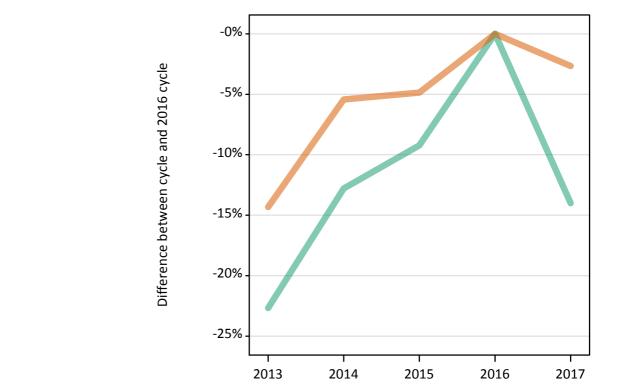

### SB.7 Placed applicants to nursing by sex from the UK by sex: 14 days after A level results day

Placed applicants to nursing by sex: change relative to 2016 cycle totals

| Applicant Status | Sex   | 2013 | 2014 | 2015 | 2016 | 2017 |
|------------------|-------|------|------|------|------|------|
| Placed           | Men   | -23% | -13% | -9%  | 0%   | -14% |
|                  | Women | -14% | -5%  | -5%  | 0%   | -3%  |
|                  | All   | -15% | -6%  | -5%  | 0%   | -4%  |