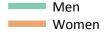

### SB.9 Placed 18 year old applicants to nursing from the UK by sex: 13 days after A level results day

Placed 18 year old applicants to nursing: change relative to 2016 cycle totals

#### SB.11 Placed 18 year old applicants to nursing from the UK by sex: 13 days after A level results day

Placed 18 year old applicants to nursing: change relative to 2016 cycle totals

| Applicant Status | Sex   | 2013 | 2014 | 2015 | 2016 | 2017 |
|------------------|-------|------|------|------|------|------|
| Placed           | Men   | -15% | -6%  | -5%  | 0%   | 4%   |
|                  | Women | -12% | -8%  | -3%  | 0%   | 9%   |
|                  | All   | -12% | -8%  | -3%  | 0%   | 9%   |