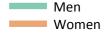

### SB.27 Placed applicants to nursing by sex from Northern Ireland by sex: 13 days after A level results day

Placed applicants to nursing by sex: change relative to 2016 cycle totals

SB.28 Placed applicants to nursing by sex from Northern Ireland by sex: 13 days after A level results day

| Applicant Status | Sex   | 2013 | 2014 | 2015 | 2016  | 2017  |
|------------------|-------|------|------|------|-------|-------|
| Placed           | Men   | 50   | 70   | 60   | 100   | 70    |
|                  | Women | 830  | 830  | 850  | 970   | 970   |
|                  | All   | 880  | 900  | 910  | 1,070 | 1,040 |

## **SB.29** Placed applicants to nursing by sex from Northern Ireland by sex: 13 days after A level results day Placed applicants to nursing by sex: change relative to 2016 cycle totals

| Applicant Status | Sex   | 2013 | 2014 | 2015 | 2016 | 2017 |
|------------------|-------|------|------|------|------|------|
| Placed           | Men   | -47% | -35% | -41% | 0%   | -32% |
|                  | Women | -15% | -14% | -13% | 0%   | -0%  |
|                  | All   | -18% | -16% | -15% | 0%   | -3%  |