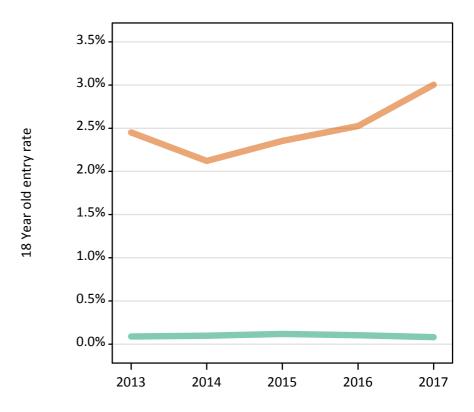

### SB.31 Placed 18 year old applicants to nursing from Northern Ireland by sex: 13 days after A level results day

Placed 18 year old applicants to nursing: change relative to 2016 cycle totals

SB.32 Placed 18 year old applicants to nursing from Northern Ireland by sex: 13 days after A level results day

SB.33 Placed 18 year old applicants to nursing from Northern Ireland by sex: 13 days after A level results day Placed 18 year old applicants to nursing: change relative to 2016 cycle totals

| Applicant Status | Sex   | 2013 | 2014 | 2015 | 2016 | 2017 |
|------------------|-------|------|------|------|------|------|
| Placed           | Men   | -15% | -8%  | 15%  | 0%   | -23% |
|                  | Women | -2%  | -16% | -5%  | 0%   | 18%  |
|                  | All   | -2%  | -16% | -4%  | 0%   | 16%  |