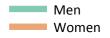

### SB.9 Placed 18 year old applicants to nursing from the UK by sex: 13 days after A level results day

Placed 18 year old applicants to nursing: change relative to 2016 cycle totals

#### SB.11 Placed 18 year old applicants to nursing from the UK by sex: 13 days after A level results day

Placed 18 year old applicants to nursing: change relative to 2016 cycle totals

| Applicant Status | Sex   | 2013 | 2014 | 2015 | 2016 | 2017 |
|------------------|-------|------|------|------|------|------|
| Placed           | Men   | -15% | -6%  | -5%  | 0%   | 4%   |
|                  | Women | -12% | -8%  | -3%  | 0%   | 9%   |
|                  | All   | -12% | -8%  | -3%  | 0%   | 9%   |