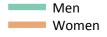

Placed applicants to nursing by sex: change relative to 2016 cycle totals

### SB.3 Placed applicants to nursing by sex from all domiciles by sex: 13 days after A level results day

Placed applicants to nursing by sex: change relative to 2016 cycle totals

| Applicant Status | Sex   | 2013 | 2014 | 2015 | 2016 | 2017 |
|------------------|-------|------|------|------|------|------|
| Placed           | Men   | -22% | -13% | -10% | 0%   | -14% |
|                  | Women | -14% | -5%  | -5%  | 0%   | -3%  |
|                  | All   | -15% | -6%  | -5%  | 0%   | -4%  |