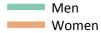

Placed applicants to nursing by sex: change relative to 2016 cycle totals

### SB.3 Placed applicants to nursing by sex from all domiciles by sex: 13 days after A level results day

Placed applicants to nursing by sex: change relative to 2016 cycle totals

| Applicant Status | Sex   | 2013 | 2014 | 2015 | 2016 | 2017 |
|------------------|-------|------|------|------|------|------|
| Placed           | Men   | -22% | -13% | -10% | 0%   | -14% |
|                  | Women | -14% | -5%  | -5%  | 0%   | -3%  |
|                  | All   | -15% | -6%  | -5%  | 0%   | -4%  |