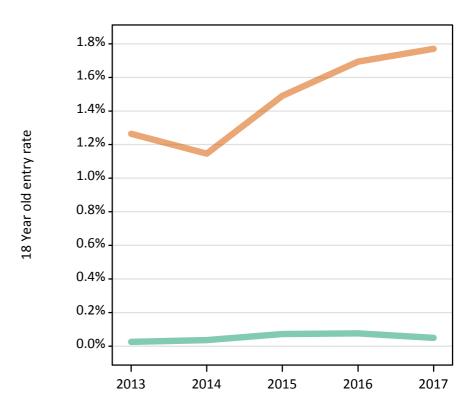

### SB.13 Placed 18 year old applicants to nursing from the UK by sex: 13 days after A level results day

Placed 18 year old applicants to nursing: entry rate

SB.14 Placed 18 year old applicants to nursing from the UK by sex: 13 days after A level results day Placed 18 year old applicants to nursing: entry rate

| Applicant Status | Sex   | 2013 | 2014 | 2015 | 2016 | 2017 |
|------------------|-------|------|------|------|------|------|
| Placed           | Men   | 0.0% | 0.0% | 0.0% | 0.0% | 0.1% |
|                  | Women | 1.2% | 1.3% | 1.3% | 1.4% | 1.5% |
|                  | All   | 0.6% | 0.6% | 0.7% | 0.7% | 0.8% |