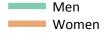

### SB.9 Placed 18 year old applicants to nursing from the UK by sex: 13 days after A level results day

Placed 18 year old applicants to nursing: change relative to 2016 cycle totals

#### SB.11 Placed 18 year old applicants to nursing from the UK by sex: 13 days after A level results day

Placed 18 year old applicants to nursing: change relative to 2016 cycle totals

| Applicant Status | Sex   | 2013 | 2014 | 2015 | 2016 | 2017 |
|------------------|-------|------|------|------|------|------|
| Placed           | Men   | -15% | -6%  | -5%  | 0%   | 4%   |
|                  | Women | -12% | -8%  | -3%  | 0%   | 9%   |
|                  | All   | -12% | -8%  | -3%  | 0%   | 9%   |