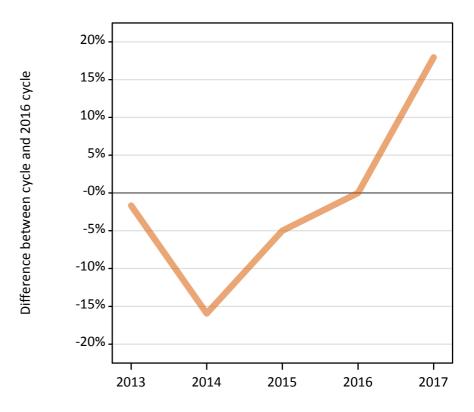

### SB.20 Placed 18 year old applicants to nursing from England by sex: 13 days after A level results day

Placed 18 year old applicants to nursing: change relative to 2016 cycle totals

SB.21 Placed 18 year old applicants to nursing from England by sex: 13 days after A level results day

| Applicant Status | Sex   | 2013  | 2014  | 2015  | 2016  | 2017  |
|------------------|-------|-------|-------|-------|-------|-------|
| Placed           | Men   | 120   | 130   | 130   | 140   | 160   |
|                  | Women | 3,400 | 3,600 | 3,760 | 3,850 | 4,200 |
|                  | All   | 3,510 | 3,720 | 3,890 | 3,990 | 4,360 |

# SB.22 Placed 18 year old applicants to nursing from England by sex: 13 days after A level results day Placed 18 year old applicants to nursing: change relative to 2016 cycle totals

| Applicant Status | Sex   | 2013 | 2014 | 2015 | 2016 | 2017 |
|------------------|-------|------|------|------|------|------|
| Placed           | Men   | -15% | -6%  | -6%  | 0%   | 18%  |
|                  | Women | -12% | -7%  | -2%  | 0%   | 9%   |
|                  | All   | -12% | -7%  | -2%  | 0%   | 9%   |