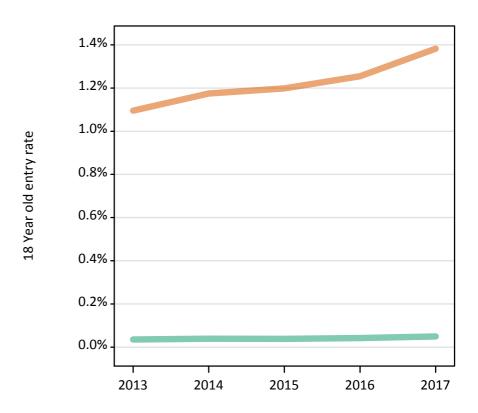

### SB.13 Placed 18 year old applicants to nursing from the UK by sex: 13 days after A level results day

Placed 18 year old applicants to nursing: entry rate

SB.14 Placed 18 year old applicants to nursing from the UK by sex: 13 days after A level results day Placed 18 year old applicants to nursing: entry rate

| Applicant Status | Sex   | 2013 | 2014 | 2015 | 2016 | 2017 |
|------------------|-------|------|------|------|------|------|
| Placed           | Men   | 0.0% | 0.0% | 0.0% | 0.0% | 0.1% |
|                  | Women | 1.2% | 1.3% | 1.3% | 1.4% | 1.5% |
|                  | All   | 0.6% | 0.6% | 0.7% | 0.7% | 0.8% |