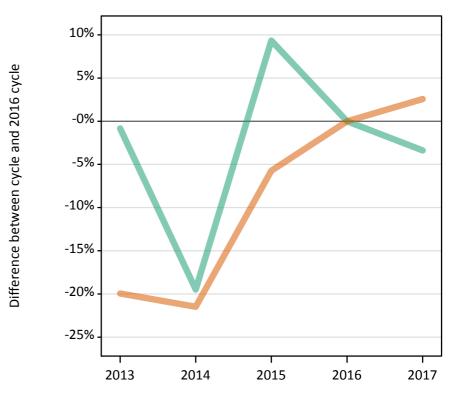

Placed applicants to nursing by sex: change relative to 2016 cycle totals

### SB.3 Placed applicants to nursing by sex from all domiciles by sex: 13 days after A level results day

Placed applicants to nursing by sex: change relative to 2016 cycle totals

| Applicant Status | Sex   | 2013 | 2014 | 2015 | 2016 | 2017 |
|------------------|-------|------|------|------|------|------|
| Placed           | Men   | -22% | -13% | -10% | 0%   | -14% |
|                  | Women | -14% | -5%  | -5%  | 0%   | -3%  |
|                  | All   | -15% | -6%  | -5%  | 0%   | -4%  |