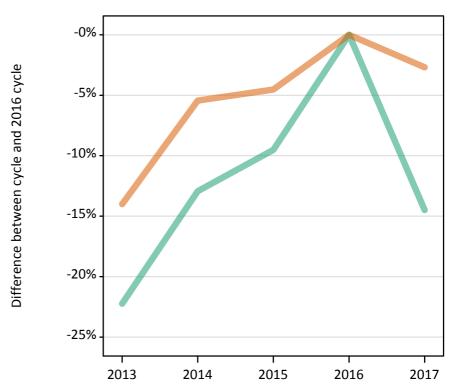

### SB.5 Placed applicants to nursing by sex from the UK by sex: 13 days after A level results day

Placed applicants to nursing by sex: change relative to 2016 cycle totals

SB.6 Placed applicants to nursing by sex from the UK by sex: 13 days after A level results day

### SB.7 Placed applicants to nursing by sex from the UK by sex: 13 days after A level results day

Placed applicants to nursing by sex: change relative to 2016 cycle totals

| Applicant Status | Sex   | 2013 | 2014 | 2015 | 2016 | 2017 |
|------------------|-------|------|------|------|------|------|
| Placed           | Men   | -22% | -13% | -9%  | 0%   | -14% |
|                  | Women | -14% | -5%  | -5%  | 0%   | -3%  |
|                  | All   | -15% | -6%  | -5%  | 0%   | -4%  |