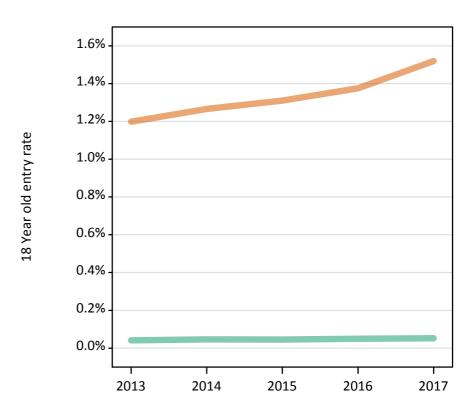

### SB.13 Placed 18 year old applicants to nursing from the UK by sex: 13 days after A level results day

Placed 18 year old applicants to nursing: entry rate

SB.14 Placed 18 year old applicants to nursing from the UK by sex: 13 days after A level results day Placed 18 year old applicants to nursing: entry rate

| Applicant Status | Sex   | 2013 | 2014 | 2015 | 2016 | 2017 |
|------------------|-------|------|------|------|------|------|
| Placed           | Men   | 0.0% | 0.0% | 0.0% | 0.0% | 0.1% |
|                  | Women | 1.2% | 1.3% | 1.3% | 1.4% | 1.5% |
|                  | All   | 0.6% | 0.6% | 0.7% | 0.7% | 0.8% |