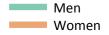

### SB.35 Placed 18 year old applicants to nursing from Northern Ireland by sex: 13 days after A level results day

Placed 18 year old applicants to nursing: entry rate

SB.36 Placed 18 year old applicants to nursing from Northern Ireland by sex: 13 days after A level results day Placed 18 year old applicants to nursing: entry rate

| Applicant Status | Sex   | 2013 | 2014 | 2015 | 2016 | 2017 |
|------------------|-------|------|------|------|------|------|
| Placed           | Men   | 0.1% | 0.1% | 0.1% | 0.1% | 0.1% |
|                  | Women | 2.5% | 2.1% | 2.4% | 2.5% | 3.0% |
|                  | All   | 1.3% | 1.1% | 1.2% | 1.3% | 1.5% |