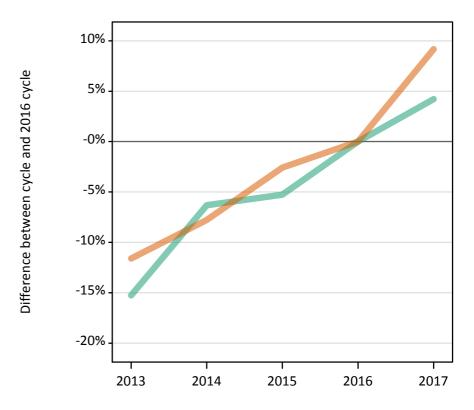

Placed applicants to nursing by sex: change relative to 2016 cycle totals

### SB.3 Placed applicants to nursing by sex from all domiciles by sex: 13 days after A level results day

Placed applicants to nursing by sex: change relative to 2016 cycle totals

| Applicant Status | Sex   | 2013 | 2014 | 2015 | 2016 | 2017 |
|------------------|-------|------|------|------|------|------|
| Placed           | Men   | -22% | -13% | -10% | 0%   | -14% |
|                  | Women | -14% | -5%  | -5%  | 0%   | -3%  |
|                  | All   | -15% | -6%  | -5%  | 0%   | -4%  |