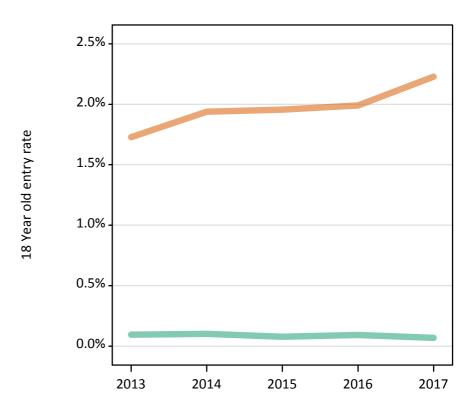

### SB.13 Placed 18 year old applicants to nursing from the UK by sex: 13 days after A level results day

Placed 18 year old applicants to nursing: entry rate

SB.14 Placed 18 year old applicants to nursing from the UK by sex: 13 days after A level results day Placed 18 year old applicants to nursing: entry rate

| Applicant Status | Sex   | 2013 | 2014 | 2015 | 2016 | 2017 |
|------------------|-------|------|------|------|------|------|
| Placed           | Men   | 0.0% | 0.0% | 0.0% | 0.0% | 0.1% |
|                  | Women | 1.2% | 1.3% | 1.3% | 1.4% | 1.5% |
|                  | All   | 0.6% | 0.6% | 0.7% | 0.7% | 0.8% |