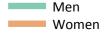

#### SB.11 Placed 18 year old applicants to nursing from the UK by sex: 13 days after A level results day

Placed 18 year old applicants to nursing: change relative to 2016 cycle totals

| Applicant Status | Sex   | 2013 | 2014 | 2015 | 2016 | 2017 |
|------------------|-------|------|------|------|------|------|
| Placed           | Men   | -15% | -6%  | -5%  | 0%   | 4%   |
|                  | Women | -12% | -8%  | -3%  | 0%   | 9%   |
|                  | All   | -12% | -8%  | -3%  | 0%   | 9%   |