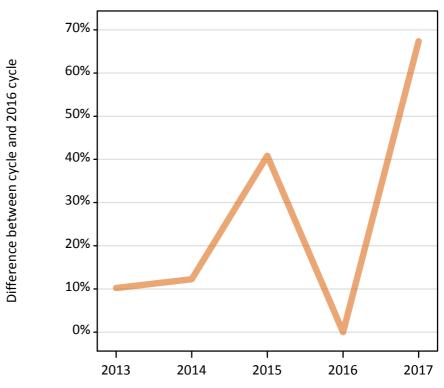

## SB.66 Placed applicants to nursing by sex from overseas (not EU) by sex: 13 days after A level results day Placed applicants to nursing by sex: change relative to 2016 cycle totals

| Applicant Status | Sex   | 2013 | 2014 | 2015 | 2016 | 2017 |
|------------------|-------|------|------|------|------|------|
| Placed           | Men   | -71% | -43% | 0%   | 0%   | 43%  |
|                  | Women | 10%  | 12%  | 41%  | 0%   | 67%  |
|                  | All   | 0%   | 5%   | 36%  | 0%   | 64%  |