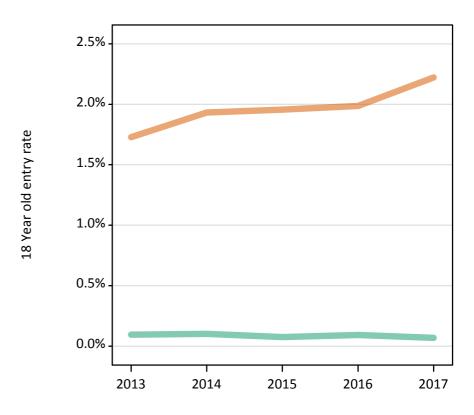

## SB.13 Placed 18 year old applicants to nursing from the UK by sex: 12 days after A level results day

Placed 18 year old applicants to nursing: entry rate

SB.14 Placed 18 year old applicants to nursing from the UK by sex: 12 days after A level results day Placed 18 year old applicants to nursing: entry rate

| Applicant Status | Sex   | 2013 | 2014 | 2015 | 2016 | 2017 |
|------------------|-------|------|------|------|------|------|
| Placed           | Men   | 0.0% | 0.0% | 0.0% | 0.0% | 0.1% |
|                  | Women | 1.2% | 1.3% | 1.3% | 1.4% | 1.5% |
|                  | All   | 0.6% | 0.6% | 0.7% | 0.7% | 0.8% |