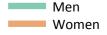

Placed applicants to nursing by sex: change relative to 2016 cycle totals

## SB.3 Placed applicants to nursing by sex from all domiciles by sex: 12 days after A level results day

Placed applicants to nursing by sex: change relative to 2016 cycle totals

| Applicant Status | Sex   | 2013 | 2014 | 2015 | 2016 | 2017 |
|------------------|-------|------|------|------|------|------|
| Placed           | Men   | -22% | -13% | -9%  | 0%   | -15% |
|                  | Women | -14% | -5%  | -5%  | 0%   | -3%  |
|                  | All   | -15% | -6%  | -5%  | 0%   | -4%  |