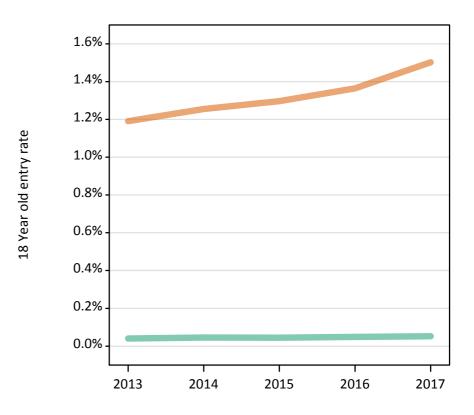

## SB.13 Placed 18 year old applicants to nursing from the UK by sex: 12 days after A level results day

Placed 18 year old applicants to nursing: entry rate

SB.14 Placed 18 year old applicants to nursing from the UK by sex: 12 days after A level results day Placed 18 year old applicants to nursing: entry rate

| Applicant Status | Sex   | 2013 | 2014 | 2015 | 2016 | 2017 |
|------------------|-------|------|------|------|------|------|
| Placed           | Men   | 0.0% | 0.0% | 0.0% | 0.0% | 0.1% |
|                  | Women | 1.2% | 1.3% | 1.3% | 1.4% | 1.5% |
|                  | All   | 0.6% | 0.6% | 0.7% | 0.7% | 0.8% |