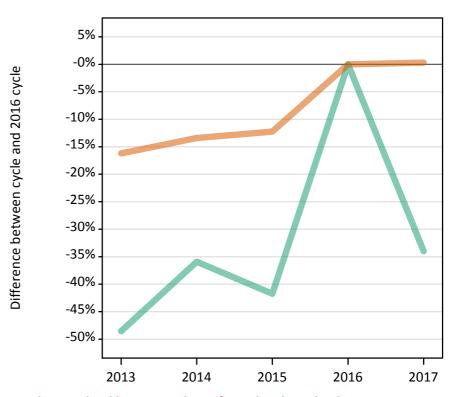

## SB.31 Placed 18 year old applicants to nursing from Northern Ireland by sex: 12 days after A level results day

Placed 18 year old applicants to nursing: change relative to 2016 cycle totals

SB.32 Placed 18 year old applicants to nursing from Northern Ireland by sex: 12 days after A level results day

| Applicant Status | Sex   | 2013 | 2014 | 2015 | 2016 | 2017 |
|------------------|-------|------|------|------|------|------|
| Placed           | Men   | 10   | 10   | 20   | 10   | 10   |
|                  | Women | 290  | 250  | 290  | 300  | 360  |
|                  | All   | 300  | 270  | 300  | 310  | 370  |

# SB.33 Placed 18 year old applicants to nursing from Northern Ireland by sex: 12 days after A level results day Placed 18 year old applicants to nursing: change relative to 2016 cycle totals

| Applicant Status | Sex   | 2013 | 2014 | 2015 | 2016 | 2017 |
|------------------|-------|------|------|------|------|------|
| Placed           | Men   | -21% | -14% | 7%   | 0%   | -29% |
|                  | Women | -2%  | -16% | -4%  | 0%   | 18%  |
|                  | All   | -3%  | -16% | -4%  | 0%   | 16%  |