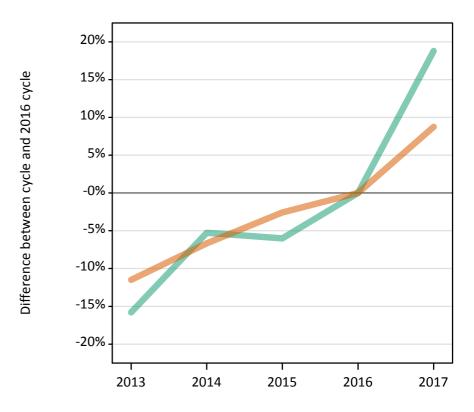

## SB.64 Placed applicants to nursing by sex from overseas (not EU) by sex: 12 days after A level results day

Placed applicants to nursing by sex: change relative to 2016 cycle totals

SB.65 Placed applicants to nursing by sex from overseas (not EU) by sex: 12 days after A level results day

## SB.66 Placed applicants to nursing by sex from overseas (not EU) by sex: 12 days after A level results day Placed applicants to nursing by sex: change relative to 2016 cycle totals

| Applicant Status | Sex   | 2013 | 2014 | 2015 | 2016 | 2017 |
|------------------|-------|------|------|------|------|------|
| Placed           | Men   | -86% | -43% | 0%   | 0%   | 43%  |
|                  | Women | 8%   | 12%  | 41%  | 0%   | 67%  |
|                  | All   | -4%  | 5%   | 36%  | 0%   | 64%  |