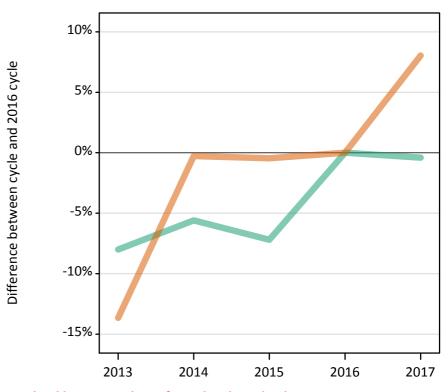

Placed applicants to nursing by sex: change relative to 2016 cycle totals

## SB.3 Placed applicants to nursing by sex from all domiciles by sex: 12 days after A level results day

Placed applicants to nursing by sex: change relative to 2016 cycle totals

| Applicant Status | Sex   | 2013 | 2014 | 2015 | 2016 | 2017 |
|------------------|-------|------|------|------|------|------|
| Placed           | Men   | -22% | -13% | -9%  | 0%   | -15% |
|                  | Women | -14% | -5%  | -5%  | 0%   | -3%  |
|                  | All   | -15% | -6%  | -5%  | 0%   | -4%  |