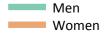

Placed applicants to nursing by sex: change relative to 2016 cycle totals

## SB.3 Placed applicants to nursing by sex from all domiciles by sex: 12 days after A level results day

Placed applicants to nursing by sex: change relative to 2016 cycle totals

| Applicant Status | Sex   | 2013 | 2014 | 2015 | 2016 | 2017 |
|------------------|-------|------|------|------|------|------|
| Placed           | Men   | -22% | -13% | -9%  | 0%   | -15% |
|                  | Women | -14% | -5%  | -5%  | 0%   | -3%  |
|                  | All   | -15% | -6%  | -5%  | 0%   | -4%  |