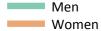

Placed applicants to nursing by sex: change relative to 2016 cycle totals

## SB.3 Placed applicants to nursing by sex from all domiciles by sex: 12 days after A level results day

Placed applicants to nursing by sex: change relative to 2016 cycle totals

| Applicant Status | Sex   | 2013 | 2014 | 2015 | 2016 | 2017 |
|------------------|-------|------|------|------|------|------|
| Placed           | Men   | -22% | -13% | -9%  | 0%   | -15% |
|                  | Women | -14% | -5%  | -5%  | 0%   | -3%  |
|                  | All   | -15% | -6%  | -5%  | 0%   | -4%  |