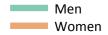

## SB.35 Placed 18 year old applicants to nursing from Northern Ireland by sex: 12 days after A level results day

Placed 18 year old applicants to nursing: entry rate

SB.36 Placed 18 year old applicants to nursing from Northern Ireland by sex: 12 days after A level results day Placed 18 year old applicants to nursing: entry rate

| Applicant Status | Sex   | 2013 | 2014 | 2015 | 2016 | 2017 |
|------------------|-------|------|------|------|------|------|
| Placed           | Men   | 0.1% | 0.1% | 0.1% | 0.1% | 0.1% |
|                  | Women | 2.4% | 2.1% | 2.4% | 2.5% | 3.0% |
|                  | All   | 1.2% | 1.1% | 1.2% | 1.3% | 1.5% |