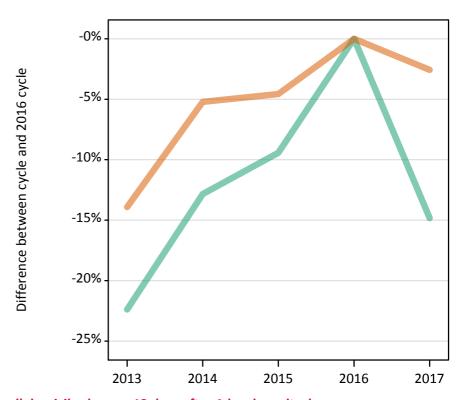

Placed applicants to nursing by sex: change relative to 2016 cycle totals

## SB.3 Placed applicants to nursing by sex from all domiciles by sex: 12 days after A level results day

Placed applicants to nursing by sex: change relative to 2016 cycle totals

| Applicant Status | Sex   | 2013 | 2014 | 2015 | 2016 | 2017 |
|------------------|-------|------|------|------|------|------|
| Placed           | Men   | -22% | -13% | -9%  | 0%   | -15% |
|                  | Women | -14% | -5%  | -5%  | 0%   | -3%  |
|                  | All   | -15% | -6%  | -5%  | 0%   | -4%  |