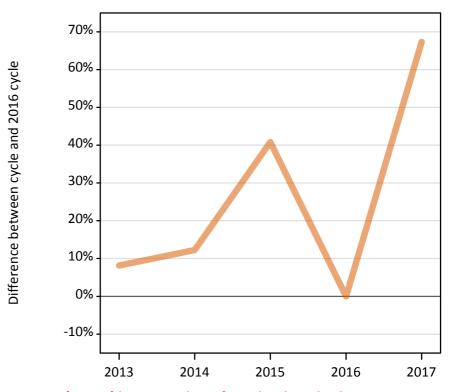

## SB.66 Placed applicants to nursing by sex from overseas (not EU) by sex: 12 days after A level results day Placed applicants to nursing by sex: change relative to 2016 cycle totals

| Applicant Status | Sex   | 2013 | 2014 | 2015 | 2016 | 2017 |
|------------------|-------|------|------|------|------|------|
| Placed           | Men   | -86% | -43% | 0%   | 0%   | 43%  |
|                  | Women | 8%   | 12%  | 41%  | 0%   | 67%  |
|                  | All   | -4%  | 5%   | 36%  | 0%   | 64%  |