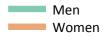

## SB.9 Placed 18 year old applicants to nursing from the UK by sex: 12 days after A level results day

Placed 18 year old applicants to nursing: change relative to 2016 cycle totals

#### SB.11 Placed 18 year old applicants to nursing from the UK by sex: 12 days after A level results day

Placed 18 year old applicants to nursing: change relative to 2016 cycle totals

| Applicant Status | Sex   | 2013 | 2014 | 2015 | 2016 | 2017 |
|------------------|-------|------|------|------|------|------|
| Placed           | Men   | -16% | -6%  | -7%  | 0%   | 4%   |
|                  | Women | -12% | -8%  | -3%  | 0%   | 9%   |
|                  | All   | -12% | -8%  | -3%  | 0%   | 9%   |