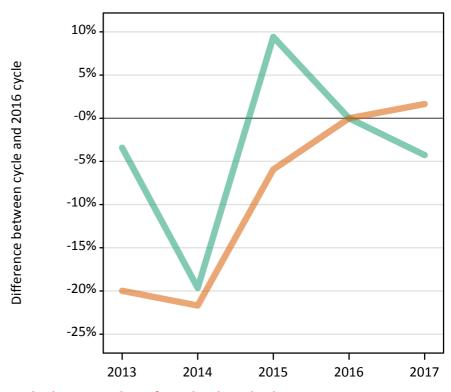

## SB.3 Placed applicants to nursing by sex from all domiciles by sex: 12 days after A level results day

Placed applicants to nursing by sex: change relative to 2016 cycle totals

| Applicant Status | Sex   | 2013 | 2014 | 2015 | 2016 | 2017 |
|------------------|-------|------|------|------|------|------|
| Placed           | Men   | -22% | -13% | -9%  | 0%   | -15% |
|                  | Women | -14% | -5%  | -5%  | 0%   | -3%  |
|                  | All   | -15% | -6%  | -5%  | 0%   | -4%  |