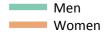

## SB.60 Placed applicants to nursing by sex from the EU (excluding the UK) by sex: 12 days after A level results day Placed applicants to nursing by sex: change relative to 2016 cycle totals

Men Women

## SB.62 Placed applicants to nursing by sex from the EU (excluding the UK) by sex: 12 days after A level results day Placed applicants to nursing by sex: change relative to 2016 cycle totals

| Applicant Status | Sex   | 2013 | 2014 | 2015 | 2016 | 2017 |
|------------------|-------|------|------|------|------|------|
| Placed           | Men   | -6%  | -27% | -25% | 0%   | -37% |
|                  | Women | 2%   | -12% | -8%  | 0%   | -13% |
|                  | All   | 1%   | -14% | -10% | 0%   | -15% |