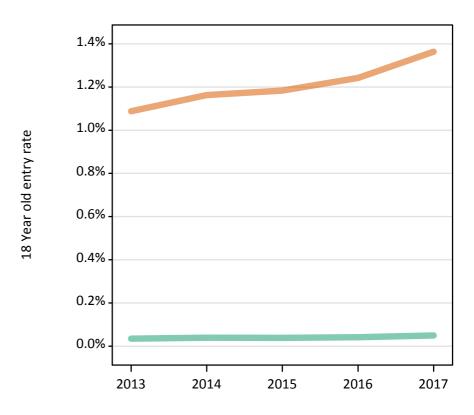

## SB.9 Placed 18 year old applicants to nursing from the UK by sex: 12 days after A level results day

Placed 18 year old applicants to nursing: change relative to 2016 cycle totals

## SB.10 Placed 18 year old applicants to nursing from the UK by sex: 12 days after A level results day

| Applicant Status | Sex   | 2013  | 2014  | 2015  | 2016  | 2017  |
|------------------|-------|-------|-------|-------|-------|-------|
| Placed           | Men   | 160   | 180   | 180   | 190   | 200   |
|                  | Women | 4,410 | 4,590 | 4,850 | 4,990 | 5,420 |
|                  | All   | 4,570 | 4,770 | 5,020 | 5,180 | 5,620 |

#### SB.11 Placed 18 year old applicants to nursing from the UK by sex: 12 days after A level results day

Placed 18 year old applicants to nursing: change relative to 2016 cycle totals

| Applicant Status | Sex   | 2013 | 2014 | 2015 | 2016 | 2017 |
|------------------|-------|------|------|------|------|------|
| Placed           | Men   | -16% | -6%  | -7%  | 0%   | 4%   |
|                  | Women | -12% | -8%  | -3%  | 0%   | 9%   |
|                  | All   | -12% | -8%  | -3%  | 0%   | 9%   |