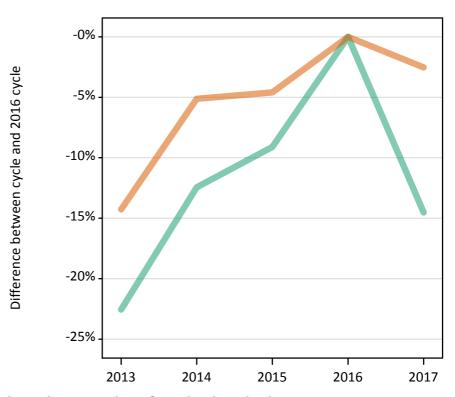

Placed applicants to nursing by sex: change relative to 2016 cycle totals

## SB.3 Placed applicants to nursing by sex from all domiciles by sex: 12 days after A level results day

Placed applicants to nursing by sex: change relative to 2016 cycle totals

| Applicant Status | Sex   | 2013 | 2014 | 2015 | 2016 | 2017 |
|------------------|-------|------|------|------|------|------|
| Placed           | Men   | -22% | -13% | -9%  | 0%   | -15% |
|                  | Women | -14% | -5%  | -5%  | 0%   | -3%  |
|                  | All   | -15% | -6%  | -5%  | 0%   | -4%  |