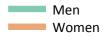

## SB.9 Placed 18 year old applicants to nursing from the UK by sex: 12 days after A level results day

Placed 18 year old applicants to nursing: change relative to 2016 cycle totals

## SB.13 Placed 18 year old applicants to nursing from the UK by sex: 12 days after A level results day

Placed 18 year old applicants to nursing: entry rate

SB.14 Placed 18 year old applicants to nursing from the UK by sex: 12 days after A level results day Placed 18 year old applicants to nursing: entry rate

| Applicant Status | Sex   | 2013 | 2014 | 2015 | 2016 | 2017 |
|------------------|-------|------|------|------|------|------|
| Placed           | Men   | 0.0% | 0.0% | 0.0% | 0.0% | 0.1% |
|                  | Women | 1.2% | 1.3% | 1.3% | 1.4% | 1.5% |
|                  | All   | 0.6% | 0.6% | 0.7% | 0.7% | 0.8% |