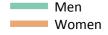

Placed applicants to nursing by sex: change relative to 2016 cycle totals

## SB.3 Placed applicants to nursing by sex from all domiciles by sex: 12 days after A level results day

Placed applicants to nursing by sex: change relative to 2016 cycle totals

| Applicant Status | Sex   | 2013 | 2014 | 2015 | 2016 | 2017 |
|------------------|-------|------|------|------|------|------|
| Placed           | Men   | -22% | -13% | -9%  | 0%   | -15% |
|                  | Women | -14% | -5%  | -5%  | 0%   | -3%  |
|                  | All   | -15% | -6%  | -5%  | 0%   | -4%  |