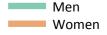

## SB.62 Placed applicants to nursing by sex from the EU (excluding the UK) by sex: 12 days after A level results day Placed applicants to nursing by sex: change relative to 2016 cycle totals

| Applicant Status | Sex   | 2013 | 2014 | 2015 | 2016 | 2017 |
|------------------|-------|------|------|------|------|------|
| Placed           | Men   | -6%  | -27% | -25% | 0%   | -37% |
|                  | Women | 2%   | -12% | -8%  | 0%   | -13% |
|                  | All   | 1%   | -14% | -10% | 0%   | -15% |