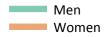

## SB.13 Placed 18 year old applicants to nursing from the UK by sex: 12 days after A level results day

Placed 18 year old applicants to nursing: entry rate

SB.14 Placed 18 year old applicants to nursing from the UK by sex: 12 days after A level results day Placed 18 year old applicants to nursing: entry rate

| Applicant Status | Sex   | 2013 | 2014 | 2015 | 2016 | 2017 |
|------------------|-------|------|------|------|------|------|
| Placed           | Men   | 0.0% | 0.0% | 0.0% | 0.0% | 0.1% |
|                  | Women | 1.2% | 1.3% | 1.3% | 1.4% | 1.5% |
|                  | All   | 0.6% | 0.6% | 0.7% | 0.7% | 0.8% |