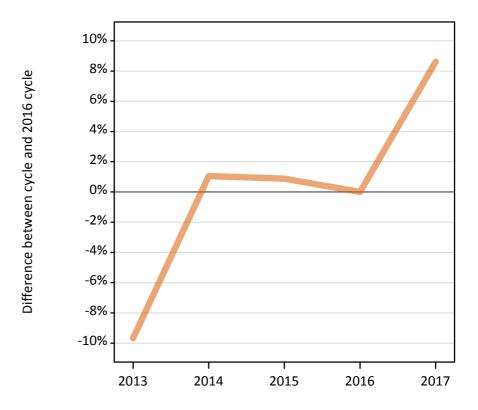

## SB.60 Placed applicants to nursing by sex from the EU (excluding the UK) by sex: 12 days after A level results day Placed applicants to nursing by sex: change relative to 2016 cycle totals

Men Women

## SB.62 Placed applicants to nursing by sex from the EU (excluding the UK) by sex: 12 days after A level results day Placed applicants to nursing by sex: change relative to 2016 cycle totals

| Applicant Status | Sex   | 2013 | 2014 | 2015 | 2016 | 2017 |
|------------------|-------|------|------|------|------|------|
| Placed           | Men   | -6%  | -27% | -25% | 0%   | -37% |
|                  | Women | 2%   | -12% | -8%  | 0%   | -13% |
|                  | All   | 1%   | -14% | -10% | 0%   | -15% |