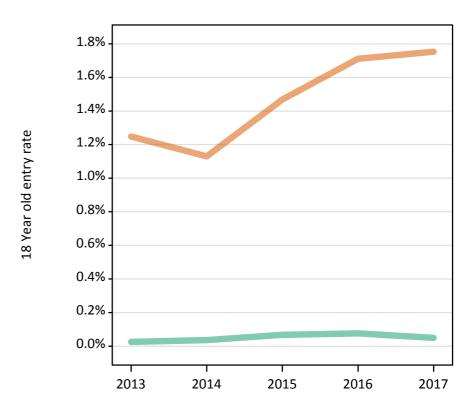

## SB.9 Placed 18 year old applicants to nursing from the UK by sex: 12 days after A level results day

Placed 18 year old applicants to nursing: change relative to 2016 cycle totals

#### SB.11 Placed 18 year old applicants to nursing from the UK by sex: 12 days after A level results day

Placed 18 year old applicants to nursing: change relative to 2016 cycle totals

| Applicant Status | Sex   | 2013 | 2014 | 2015 | 2016 | 2017 |
|------------------|-------|------|------|------|------|------|
| Placed           | Men   | -16% | -6%  | -7%  | 0%   | 4%   |
|                  | Women | -12% | -8%  | -3%  | 0%   | 9%   |
|                  | All   | -12% | -8%  | -3%  | 0%   | 9%   |