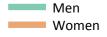

Placed applicants to nursing by sex: change relative to 2016 cycle totals

### SB.3 Placed applicants to nursing by sex from all domiciles by sex: 8 days after A level results day

Placed applicants to nursing by sex: change relative to 2016 cycle totals

| Applicant Status | Sex   | 2013 | 2014 | 2015 | 2016 | 2017 |
|------------------|-------|------|------|------|------|------|
| Placed           | Men   | -22% | -13% | -10% | 0%   | -15% |
|                  | Women | -14% | -5%  | -6%  | 0%   | -3%  |
|                  | All   | -15% | -6%  | -6%  | 0%   | -4%  |