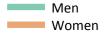

#### SB.27 Placed applicants to nursing by sex from Northern Ireland by sex: 8 days after A level results day

Placed applicants to nursing by sex: change relative to 2016 cycle totals

SB.28 Placed applicants to nursing by sex from Northern Ireland by sex: 8 days after A level results day

#### SB.29 Placed applicants to nursing by sex from Northern Ireland by sex: 8 days after A level results day

Placed applicants to nursing by sex: change relative to 2016 cycle totals

| Applicant Status | Sex   | 2013 | 2014 | 2015 | 2016 | 2017 |
|------------------|-------|------|------|------|------|------|
| Placed           | Men   | -50% | -37% | -41% | 0%   | -33% |
|                  | Women | -18% | -13% | -12% | 0%   | 1%   |
|                  | All   | -21% | -15% | -14% | 0%   | -2%  |