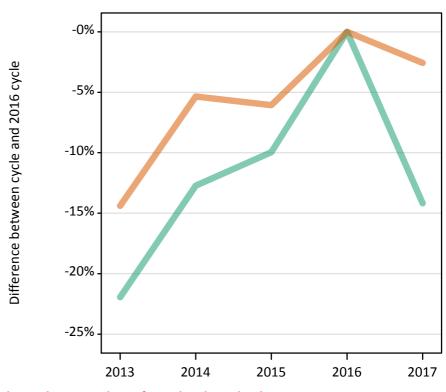

#### SB.9 Placed 18 year old applicants to nursing from the UK by sex: 8 days after A level results day

Placed 18 year old applicants to nursing: change relative to 2016 cycle totals

### SB.11 Placed 18 year old applicants to nursing from the UK by sex: 8 days after A level results day

Placed 18 year old applicants to nursing: change relative to 2016 cycle totals

| Applicant Status | Sex   | 2013 | 2014 | 2015 | 2016 | 2017 |
|------------------|-------|------|------|------|------|------|
| Placed           | Men   | -19% | -7%  | -7%  | 0%   | 4%   |
|                  | Women | -12% | -8%  | -4%  | 0%   | 9%   |
|                  | All   | -12% | -8%  | -4%  | 0%   | 9%   |