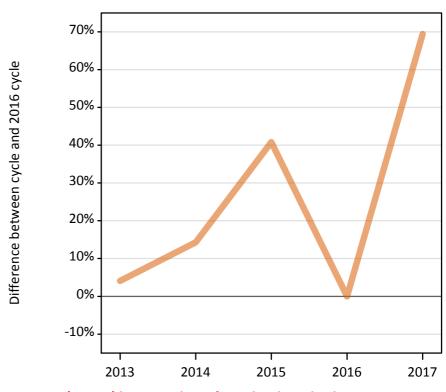

#### SB.64 Placed applicants to nursing by sex from overseas (not EU) by sex: 8 days after A level results day

Placed applicants to nursing by sex: change relative to 2016 cycle totals

#### SB.65 Placed applicants to nursing by sex from overseas (not EU) by sex: 8 days after A level results day

| Applicant Status | Sex   | 2013 | 2014 | 2015 | 2016 | 2017 |
|------------------|-------|------|------|------|------|------|
| Placed           | Men   | 0    | 0    | 10   | 10   | 10   |
|                  | Women | 50   | 60   | 70   | 50   | 80   |
|                  | All   | 50   | 60   | 80   | 60   | 90   |

## SB.66 Placed applicants to nursing by sex from overseas (not EU) by sex: 8 days after A level results day Placed applicants to nursing by sex: change relative to 2016 cycle totals

| Applicant Status | Sex   | 2013 | 2014 | 2015 | 2016 | 2017 |
|------------------|-------|------|------|------|------|------|
| Placed           | Men   | -86% | -43% | 0%   | 0%   | 29%  |
|                  | Women | 4%   | 14%  | 41%  | 0%   | 69%  |
|                  | All   | -7%  | 7%   | 36%  | 0%   | 64%  |