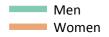

#### SB.9 Placed 18 year old applicants to nursing from the UK by sex: 8 days after A level results day

Placed 18 year old applicants to nursing: change relative to 2016 cycle totals

### SB.11 Placed 18 year old applicants to nursing from the UK by sex: 8 days after A level results day

Placed 18 year old applicants to nursing: change relative to 2016 cycle totals

| Applicant Status | Sex   | 2013 | 2014 | 2015 | 2016 | 2017 |
|------------------|-------|------|------|------|------|------|
| Placed           | Men   | -19% | -7%  | -7%  | 0%   | 4%   |
|                  | Women | -12% | -8%  | -4%  | 0%   | 9%   |
|                  | All   | -12% | -8%  | -4%  | 0%   | 9%   |