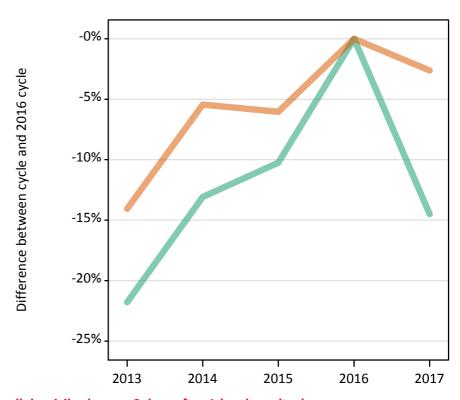

#### SB.5 Placed applicants to nursing by sex from the UK by sex: 8 days after A level results day

Placed applicants to nursing by sex: change relative to 2016 cycle totals

SB.6 Placed applicants to nursing by sex from the UK by sex: 8 days after A level results day

#### SB.7 Placed applicants to nursing by sex from the UK by sex: 8 days after A level results day

Placed applicants to nursing by sex: change relative to 2016 cycle totals

| Applicant Status | Sex   | 2013 | 2014 | 2015 | 2016 | 2017 |
|------------------|-------|------|------|------|------|------|
| Placed           | Men   | -22% | -13% | -10% | 0%   | -14% |
|                  | Women | -14% | -5%  | -6%  | 0%   | -3%  |
|                  | All   | -15% | -6%  | -6%  | 0%   | -4%  |