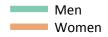

#### SB.13 Placed 18 year old applicants to nursing from the UK by sex: 8 days after A level results day

Placed 18 year old applicants to nursing: entry rate

SB.14 Placed 18 year old applicants to nursing from the UK by sex: 8 days after A level results day Placed 18 year old applicants to nursing: entry rate

| Applicant Status | Sex   | 2013 | 2014 | 2015 | 2016 | 2017 |
|------------------|-------|------|------|------|------|------|
| Placed           | Men   | 0.0% | 0.0% | 0.0% | 0.0% | 0.1% |
|                  | Women | 1.2% | 1.2% | 1.3% | 1.3% | 1.5% |
|                  | All   | 0.6% | 0.6% | 0.6% | 0.7% | 0.7% |