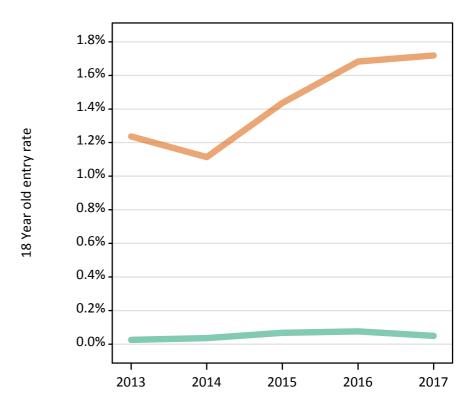

#### SB.9 Placed 18 year old applicants to nursing from the UK by sex: 8 days after A level results day

Placed 18 year old applicants to nursing: change relative to 2016 cycle totals

### SB.11 Placed 18 year old applicants to nursing from the UK by sex: 8 days after A level results day

Placed 18 year old applicants to nursing: change relative to 2016 cycle totals

| Applicant Status | Sex   | 2013 | 2014 | 2015 | 2016 | 2017 |
|------------------|-------|------|------|------|------|------|
| Placed           | Men   | -19% | -7%  | -7%  | 0%   | 4%   |
|                  | Women | -12% | -8%  | -4%  | 0%   | 9%   |
|                  | All   | -12% | -8%  | -4%  | 0%   | 9%   |