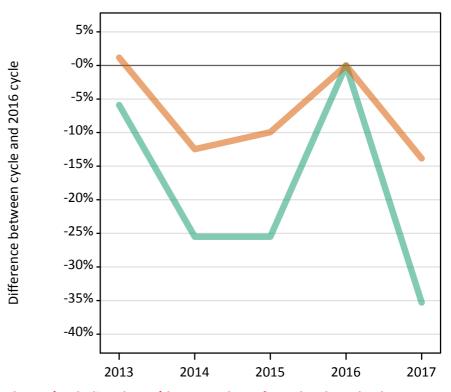

Placed applicants to nursing by sex: change relative to 2016 cycle totals

### SB.3 Placed applicants to nursing by sex from all domiciles by sex: 8 days after A level results day

Placed applicants to nursing by sex: change relative to 2016 cycle totals

| Applicant Status | Sex   | 2013 | 2014 | 2015 | 2016 | 2017 |
|------------------|-------|------|------|------|------|------|
| Placed           | Men   | -22% | -13% | -10% | 0%   | -15% |
|                  | Women | -14% | -5%  | -6%  | 0%   | -3%  |
|                  | All   | -15% | -6%  | -6%  | 0%   | -4%  |