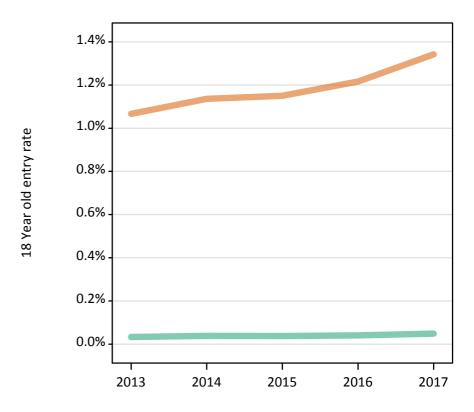

#### SB.13 Placed 18 year old applicants to nursing from the UK by sex: 8 days after A level results day

Placed 18 year old applicants to nursing: entry rate

SB.14 Placed 18 year old applicants to nursing from the UK by sex: 8 days after A level results day Placed 18 year old applicants to nursing: entry rate

| Applicant Status | Sex   | 2013 | 2014 | 2015 | 2016 | 2017 |
|------------------|-------|------|------|------|------|------|
| Placed           | Men   | 0.0% | 0.0% | 0.0% | 0.0% | 0.1% |
|                  | Women | 1.2% | 1.2% | 1.3% | 1.3% | 1.5% |
|                  | All   | 0.6% | 0.6% | 0.6% | 0.7% | 0.7% |