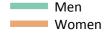

#### SB.9 Placed 18 year old applicants to nursing from the UK by sex: 8 days after A level results day

Placed 18 year old applicants to nursing: change relative to 2016 cycle totals

#### SB.10 Placed 18 year old applicants to nursing from the UK by sex: 8 days after A level results day

| Applicant Status | Sex   | 2013  | 2014  | 2015  | 2016  | 2017  |
|------------------|-------|-------|-------|-------|-------|-------|
| Placed           | Men   | 150   | 170   | 170   | 190   | 190   |
|                  | Women | 4,310 | 4,490 | 4,720 | 4,900 | 5,350 |
|                  | All   | 4,460 | 4,670 | 4,890 | 5,080 | 5,540 |

### SB.11 Placed 18 year old applicants to nursing from the UK by sex: 8 days after A level results day

Placed 18 year old applicants to nursing: change relative to 2016 cycle totals

| Applicant Status | Sex   | 2013 | 2014 | 2015 | 2016 | 2017 |
|------------------|-------|------|------|------|------|------|
| Placed           | Men   | -19% | -7%  | -7%  | 0%   | 4%   |
|                  | Women | -12% | -8%  | -4%  | 0%   | 9%   |
|                  | All   | -12% | -8%  | -4%  | 0%   | 9%   |