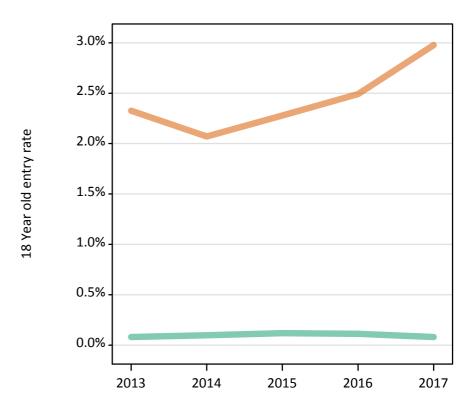

#### SB.13 Placed 18 year old applicants to nursing from the UK by sex: 8 days after A level results day

Placed 18 year old applicants to nursing: entry rate

SB.14 Placed 18 year old applicants to nursing from the UK by sex: 8 days after A level results day Placed 18 year old applicants to nursing: entry rate

| Applicant Status | Sex   | 2013 | 2014 | 2015 | 2016 | 2017 |
|------------------|-------|------|------|------|------|------|
| Placed           | Men   | 0.0% | 0.0% | 0.0% | 0.0% | 0.1% |
|                  | Women | 1.2% | 1.2% | 1.3% | 1.3% | 1.5% |
|                  | All   | 0.6% | 0.6% | 0.6% | 0.7% | 0.7% |