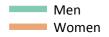

#### SB.13 Placed 18 year old applicants to nursing from the UK by sex: 8 days after A level results day

Placed 18 year old applicants to nursing: entry rate

SB.14 Placed 18 year old applicants to nursing from the UK by sex: 8 days after A level results day Placed 18 year old applicants to nursing: entry rate

| Applicant Status | Sex   | 2013 | 2014 | 2015 | 2016 | 2017 |
|------------------|-------|------|------|------|------|------|
| Placed           | Men   | 0.0% | 0.0% | 0.0% | 0.0% | 0.1% |
|                  | Women | 1.2% | 1.2% | 1.3% | 1.3% | 1.5% |
|                  | All   | 0.6% | 0.6% | 0.6% | 0.7% | 0.7% |