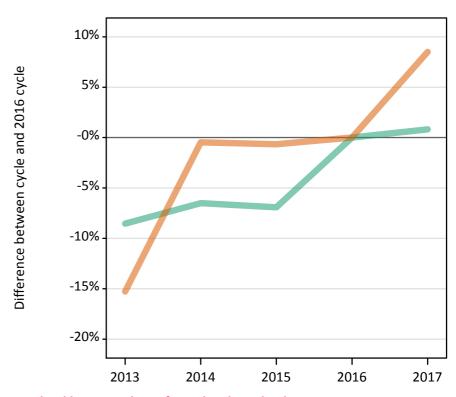

#### SB.20 Placed 18 year old applicants to nursing from England by sex: 8 days after A level results day

Placed 18 year old applicants to nursing: change relative to 2016 cycle totals

SB.21 Placed 18 year old applicants to nursing from England by sex: 8 days after A level results day

### SB.22 Placed 18 year old applicants to nursing from England by sex: 8 days after A level results day

Placed 18 year old applicants to nursing: change relative to 2016 cycle totals

| Applicant Status | Sex   | 2013 | 2014 | 2015 | 2016 | 2017 |
|------------------|-------|------|------|------|------|------|
| Placed           | Men   | -17% | -5%  | -6%  | 0%   | 18%  |
|                  | Women | -11% | -7%  | -3%  | 0%   | 9%   |
|                  | All   | -12% | -7%  | -3%  | 0%   | 10%  |