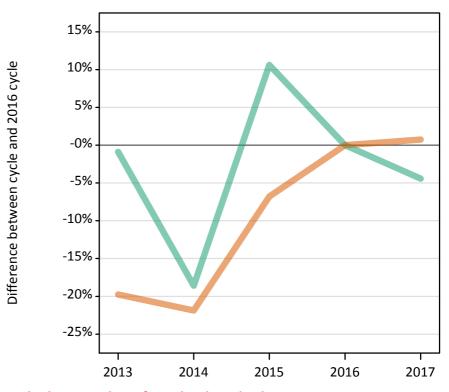

## SB.62 Placed applicants to nursing by sex from the EU (excluding the UK) by sex: 8 days after A level results day Placed applicants to nursing by sex: change relative to 2016 cycle totals

| Applicant Status | Sex   | 2013 | 2014 | 2015 | 2016 | 2017 |
|------------------|-------|------|------|------|------|------|
| Placed           | Men   | -6%  | -25% | -25% | 0%   | -35% |
|                  | Women | 1%   | -12% | -10% | 0%   | -14% |
|                  | All   | 0%   | -14% | -12% | 0%   | -16% |