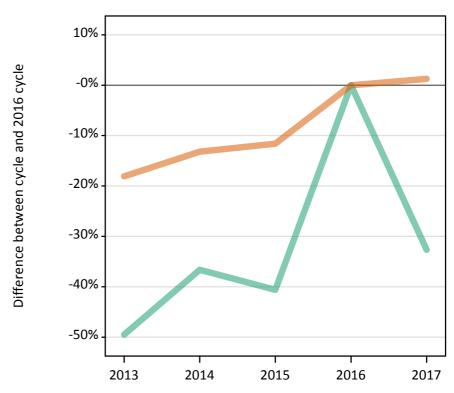

Placed applicants to nursing by sex: change relative to 2016 cycle totals

### SB.3 Placed applicants to nursing by sex from all domiciles by sex: 8 days after A level results day

Placed applicants to nursing by sex: change relative to 2016 cycle totals

| Applicant Status | Sex   | 2013 | 2014 | 2015 | 2016 | 2017 |
|------------------|-------|------|------|------|------|------|
| Placed           | Men   | -22% | -13% | -10% | 0%   | -15% |
|                  | Women | -14% | -5%  | -6%  | 0%   | -3%  |
|                  | All   | -15% | -6%  | -6%  | 0%   | -4%  |