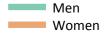

#### SB.13 Placed 18 year old applicants to nursing from the UK by sex: 8 days after A level results day

Placed 18 year old applicants to nursing: entry rate

SB.14 Placed 18 year old applicants to nursing from the UK by sex: 8 days after A level results day Placed 18 year old applicants to nursing: entry rate

| Applicant Status | Sex   | 2013 | 2014 | 2015 | 2016 | 2017 |
|------------------|-------|------|------|------|------|------|
| Placed           | Men   | 0.0% | 0.0% | 0.0% | 0.0% | 0.1% |
|                  | Women | 1.2% | 1.2% | 1.3% | 1.3% | 1.5% |
|                  | All   | 0.6% | 0.6% | 0.6% | 0.7% | 0.7% |