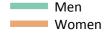

#### SB.9 Placed 18 year old applicants to nursing from the UK by sex: 8 days after A level results day

Placed 18 year old applicants to nursing: change relative to 2016 cycle totals

### SB.11 Placed 18 year old applicants to nursing from the UK by sex: 8 days after A level results day

Placed 18 year old applicants to nursing: change relative to 2016 cycle totals

| Applicant Status | Sex   | 2013 | 2014 | 2015 | 2016 | 2017 |
|------------------|-------|------|------|------|------|------|
| Placed           | Men   | -19% | -7%  | -7%  | 0%   | 4%   |
|                  | Women | -12% | -8%  | -4%  | 0%   | 9%   |
|                  | All   | -12% | -8%  | -4%  | 0%   | 9%   |