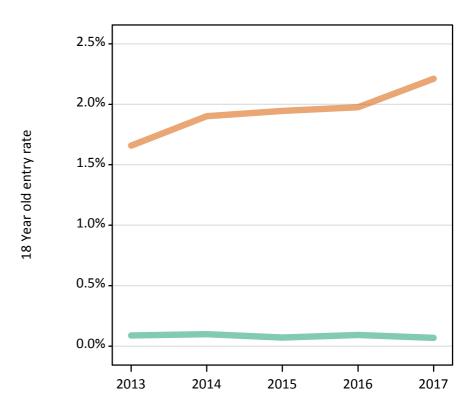

### SB.3 Placed applicants to nursing by sex from all domiciles by sex: 8 days after A level results day

Placed applicants to nursing by sex: change relative to 2016 cycle totals

| Applicant Status | Sex   | 2013 | 2014 | 2015 | 2016 | 2017 |
|------------------|-------|------|------|------|------|------|
| Placed           | Men   | -22% | -13% | -10% | 0%   | -15% |
|                  | Women | -14% | -5%  | -6%  | 0%   | -3%  |
|                  | All   | -15% | -6%  | -6%  | 0%   | -4%  |