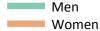

Placed applicants to nursing by sex: change relative to 2016 cycle totals

### SB.3 Placed applicants to nursing by sex from all domiciles by sex: 8 days after A level results day

Placed applicants to nursing by sex: change relative to 2016 cycle totals

| Applicant Status | Sex   | 2013 | 2014 | 2015 | 2016 | 2017 |
|------------------|-------|------|------|------|------|------|
| Placed           | Men   | -22% | -13% | -10% | 0%   | -15% |
|                  | Women | -14% | -5%  | -6%  | 0%   | -3%  |
|                  | All   | -15% | -6%  | -6%  | 0%   | -4%  |