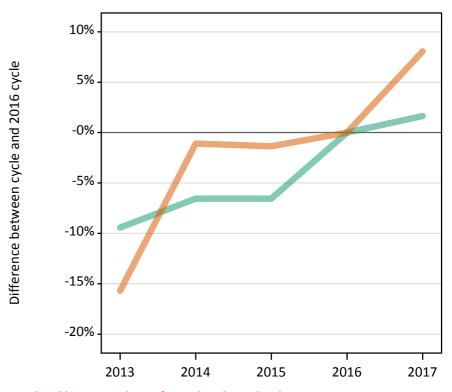

#### SB.13 Placed 18 year old applicants to nursing from the UK by sex: 7 days after A level results day

Placed 18 year old applicants to nursing: entry rate

SB.14 Placed 18 year old applicants to nursing from the UK by sex: 7 days after A level results day Placed 18 year old applicants to nursing: entry rate

| Applicant Status | Sex   | 2013 | 2014 | 2015 | 2016 | 2017 |
|------------------|-------|------|------|------|------|------|
| Placed           | Men   | 0.0% | 0.0% | 0.0% | 0.0% | 0.1% |
|                  | Women | 1.1% | 1.2% | 1.2% | 1.3% | 1.4% |
|                  | All   | 0.6% | 0.6% | 0.6% | 0.7% | 0.7% |