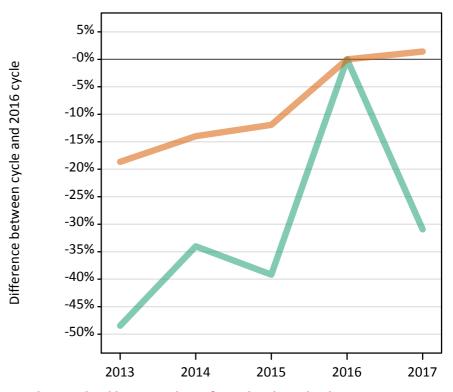

#### SB.31 Placed 18 year old applicants to nursing from Northern Ireland by sex: 7 days after A level results day

Placed 18 year old applicants to nursing: change relative to 2016 cycle totals

SB.32 Placed 18 year old applicants to nursing from Northern Ireland by sex: 7 days after A level results day

## SB.33 Placed 18 year old applicants to nursing from Northern Ireland by sex: 7 days after A level results day Placed 18 year old applicants to nursing: change relative to 2016 cycle totals

| Applicant Status | Sex   | 2013 | 2014 | 2015 | 2016 | 2017 |
|------------------|-------|------|------|------|------|------|
| Placed           | Men   | -29% | -14% | 7%   | 0%   | -29% |
|                  | Women | -8%  | -19% | -7%  | 0%   | 18%  |
|                  | All   | -9%  | -18% | -6%  | 0%   | 15%  |