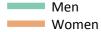

Placed applicants to nursing by sex: change relative to 2016 cycle totals

### SB.3 Placed applicants to nursing by sex from all domiciles by sex: 7 days after A level results day

Placed applicants to nursing by sex: change relative to 2016 cycle totals

| Applicant Status | Sex   | 2013 | 2014 | 2015 | 2016 | 2017 |
|------------------|-------|------|------|------|------|------|
| Placed           | Men   | -22% | -13% | -11% | 0%   | -14% |
|                  | Women | -14% | -6%  | -6%  | 0%   | -2%  |
|                  | All   | -15% | -6%  | -7%  | 0%   | -4%  |