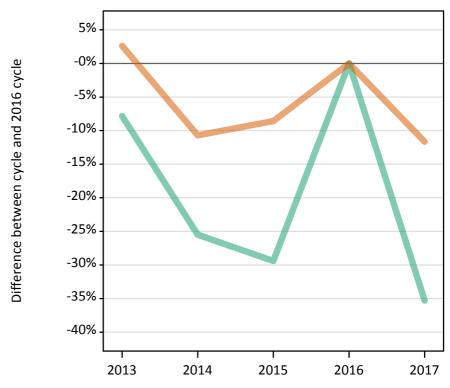

### SB.3 Placed applicants to nursing by sex from all domiciles by sex: 7 days after A level results day

Placed applicants to nursing by sex: change relative to 2016 cycle totals

| Applicant Status | Sex   | 2013 | 2014 | 2015 | 2016 | 2017 |
|------------------|-------|------|------|------|------|------|
| Placed           | Men   | -22% | -13% | -11% | 0%   | -14% |
|                  | Women | -14% | -6%  | -6%  | 0%   | -2%  |
|                  | All   | -15% | -6%  | -7%  | 0%   | -4%  |