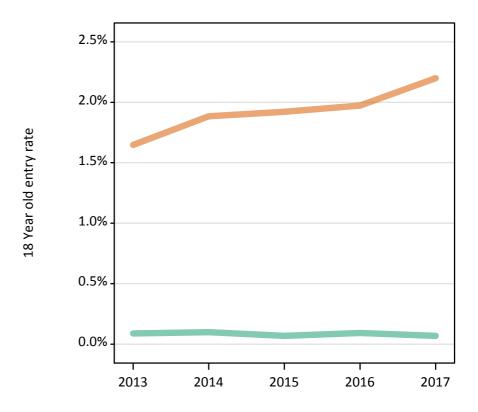

#### SB.9 Placed 18 year old applicants to nursing from the UK by sex: 7 days after A level results day

Placed 18 year old applicants to nursing: change relative to 2016 cycle totals

### SB.11 Placed 18 year old applicants to nursing from the UK by sex: 7 days after A level results day

Placed 18 year old applicants to nursing: change relative to 2016 cycle totals

| Applicant Status | Sex   | 2013 | 2014 | 2015 | 2016 | 2017 |
|------------------|-------|------|------|------|------|------|
| Placed           | Men   | -17% | -5%  | -7%  | 0%   | 7%   |
|                  | Women | -12% | -9%  | -4%  | 0%   | 8%   |
|                  | All   | -13% | -9%  | -4%  | 0%   | 8%   |

| Applicant Status | Sex   | 2013 | 2014 | 2015 | 2016 | 2017 |
|------------------|-------|------|------|------|------|------|
| Placed           | Men   | 0.0% | 0.0% | 0.0% | 0.0% | 0.1% |
|                  | Women | 1.1% | 1.2% | 1.2% | 1.3% | 1.4% |
|                  | All   | 0.6% | 0.6% | 0.6% | 0.7% | 0.7% |