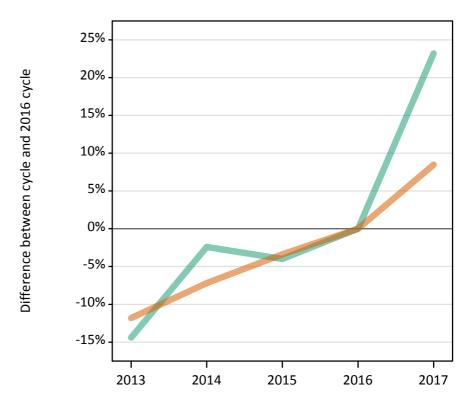

Placed applicants to nursing by sex: change relative to 2016 cycle totals

### SB.3 Placed applicants to nursing by sex from all domiciles by sex: 7 days after A level results day

Placed applicants to nursing by sex: change relative to 2016 cycle totals

| Applicant Status | Sex   | 2013 | 2014 | 2015 | 2016 | 2017 |
|------------------|-------|------|------|------|------|------|
| Placed           | Men   | -22% | -13% | -11% | 0%   | -14% |
|                  | Women | -14% | -6%  | -6%  | 0%   | -2%  |
|                  | All   | -15% | -6%  | -7%  | 0%   | -4%  |