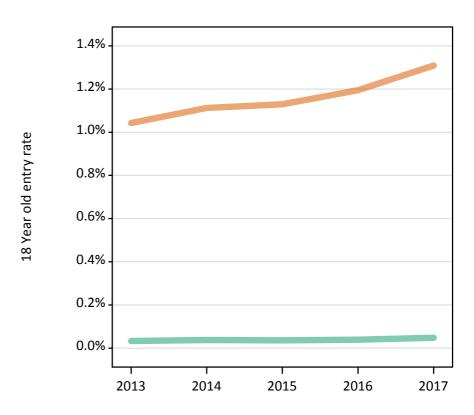

#### SB.13 Placed 18 year old applicants to nursing from the UK by sex: 7 days after A level results day

Placed 18 year old applicants to nursing: entry rate

SB.14 Placed 18 year old applicants to nursing from the UK by sex: 7 days after A level results day Placed 18 year old applicants to nursing: entry rate

| Applicant Status | Sex   | 2013 | 2014 | 2015 | 2016 | 2017 |
|------------------|-------|------|------|------|------|------|
| Placed           | Men   | 0.0% | 0.0% | 0.0% | 0.0% | 0.1% |
|                  | Women | 1.1% | 1.2% | 1.2% | 1.3% | 1.4% |
|                  | All   | 0.6% | 0.6% | 0.6% | 0.7% | 0.7% |