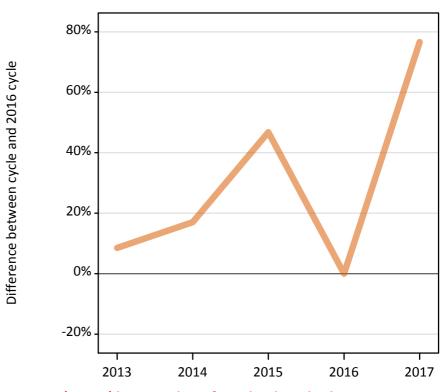

## SB.62 Placed applicants to nursing by sex from the EU (excluding the UK) by sex: 7 days after A level results day Placed applicants to nursing by sex: change relative to 2016 cycle totals

| Applicant Status | Sex   | 2013 | 2014 | 2015 | 2016 | 2017 |
|------------------|-------|------|------|------|------|------|
| Placed           | Men   | -8%  | -25% | -29% | 0%   | -35% |
|                  | Women | 3%   | -11% | -9%  | 0%   | -12% |
|                  | All   | 1%   | -12% | -11% | 0%   | -14% |