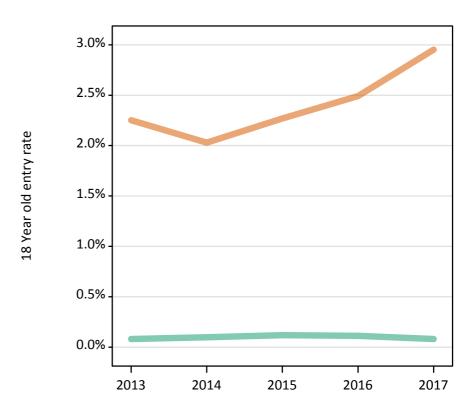

#### SB.9 Placed 18 year old applicants to nursing from the UK by sex: 7 days after A level results day

Placed 18 year old applicants to nursing: change relative to 2016 cycle totals

### SB.11 Placed 18 year old applicants to nursing from the UK by sex: 7 days after A level results day

Placed 18 year old applicants to nursing: change relative to 2016 cycle totals

| Applicant Status | Sex   | 2013 | 2014 | 2015 | 2016 | 2017 |
|------------------|-------|------|------|------|------|------|
| Placed           | Men   | -17% | -5%  | -7%  | 0%   | 7%   |
|                  | Women | -12% | -9%  | -4%  | 0%   | 8%   |
|                  | All   | -13% | -9%  | -4%  | 0%   | 8%   |