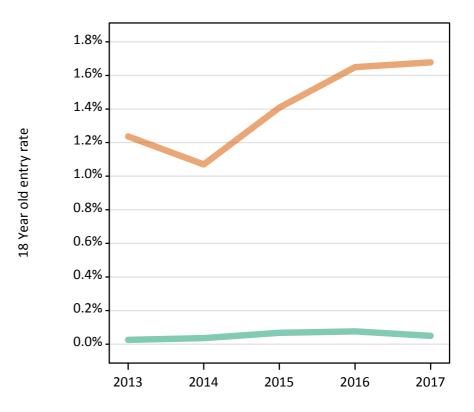

#### SB.13 Placed 18 year old applicants to nursing from the UK by sex: 7 days after A level results day

Placed 18 year old applicants to nursing: entry rate

SB.14 Placed 18 year old applicants to nursing from the UK by sex: 7 days after A level results day Placed 18 year old applicants to nursing: entry rate

| Applicant Status | Sex   | 2013 | 2014 | 2015 | 2016 | 2017 |
|------------------|-------|------|------|------|------|------|
| Placed           | Men   | 0.0% | 0.0% | 0.0% | 0.0% | 0.1% |
|                  | Women | 1.1% | 1.2% | 1.2% | 1.3% | 1.4% |
|                  | All   | 0.6% | 0.6% | 0.6% | 0.7% | 0.7% |