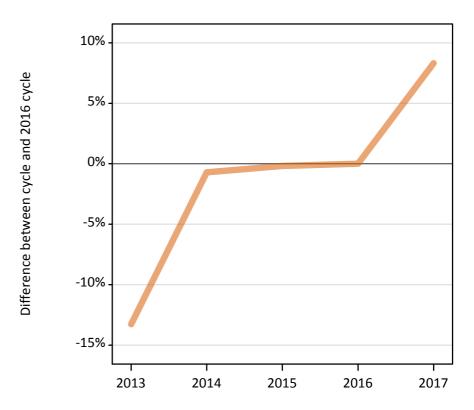

### **Daily Clearing Analysis: Sex**

B7 Nursing analysis at 00:05 on Thursday 24 August 2017 (7 days after A level results day)

SB.1 Placed applicants to nursing by sex from all domiciles by sex: 7 days after A level results day

Placed applicants to nursing by sex: change relative to 2016 cycle totals

### SB.3 Placed applicants to nursing by sex from all domiciles by sex: 7 days after A level results day

Placed applicants to nursing by sex: change relative to 2016 cycle totals

| Applicant Status | Sex   | 2013 | 2014 | 2015 | 2016 | 2017 |
|------------------|-------|------|------|------|------|------|
| Placed           | Men   | -22% | -13% | -11% | 0%   | -14% |
|                  | Women | -14% | -6%  | -6%  | 0%   | -2%  |
|                  | All   | -15% | -6%  | -7%  | 0%   | -4%  |