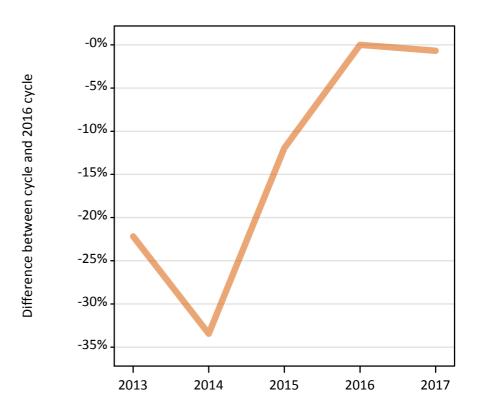

#### SB.7 Placed applicants to nursing by sex from the UK by sex: 7 days after A level results day

Placed applicants to nursing by sex: change relative to 2016 cycle totals

| Applicant Status | Sex   | 2013 | 2014 | 2015 | 2016 | 2017 |
|------------------|-------|------|------|------|------|------|
| Placed           | Men   | -22% | -13% | -11% | 0%   | -14% |
|                  | Women | -14% | -6%  | -6%  | 0%   | -2%  |
|                  | All   | -15% | -6%  | -7%  | 0%   | -3%  |