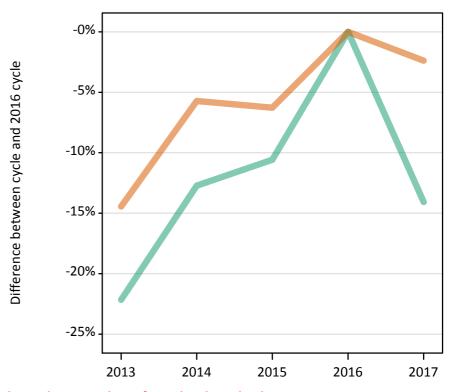

#### SB.9 Placed 18 year old applicants to nursing from the UK by sex: 7 days after A level results day

Placed 18 year old applicants to nursing: change relative to 2016 cycle totals

### SB.11 Placed 18 year old applicants to nursing from the UK by sex: 7 days after A level results day

Placed 18 year old applicants to nursing: change relative to 2016 cycle totals

| Applicant Status | Sex   | 2013 | 2014 | 2015 | 2016 | 2017 |
|------------------|-------|------|------|------|------|------|
| Placed           | Men   | -17% | -5%  | -7%  | 0%   | 7%   |
|                  | Women | -12% | -9%  | -4%  | 0%   | 8%   |
|                  | All   | -13% | -9%  | -4%  | 0%   | 8%   |