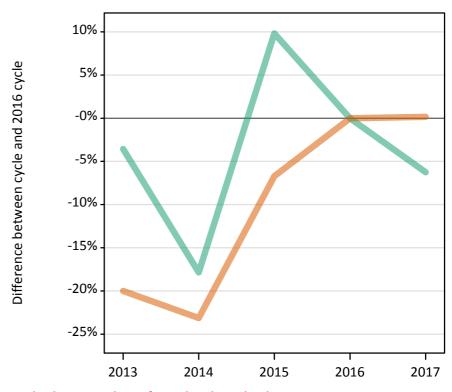

Placed applicants to nursing by sex: change relative to 2016 cycle totals

### SB.3 Placed applicants to nursing by sex from all domiciles by sex: 7 days after A level results day

Placed applicants to nursing by sex: change relative to 2016 cycle totals

| Applicant Status | Sex   | 2013 | 2014 | 2015 | 2016 | 2017 |
|------------------|-------|------|------|------|------|------|
| Placed           | Men   | -22% | -13% | -11% | 0%   | -14% |
|                  | Women | -14% | -6%  | -6%  | 0%   | -2%  |
|                  | All   | -15% | -6%  | -7%  | 0%   | -4%  |