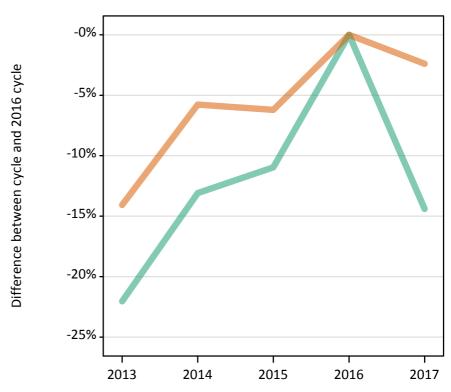

#### SB.5 Placed applicants to nursing by sex from the UK by sex: 7 days after A level results day

Placed applicants to nursing by sex: change relative to 2016 cycle totals

SB.6 Placed applicants to nursing by sex from the UK by sex: 7 days after A level results day

#### SB.7 Placed applicants to nursing by sex from the UK by sex: 7 days after A level results day

Placed applicants to nursing by sex: change relative to 2016 cycle totals

| Applicant Status | Sex   | 2013 | 2014 | 2015 | 2016 | 2017 |
|------------------|-------|------|------|------|------|------|
| Placed           | Men   | -22% | -13% | -11% | 0%   | -14% |
|                  | Women | -14% | -6%  | -6%  | 0%   | -2%  |
|                  | All   | -15% | -6%  | -7%  | 0%   | -3%  |