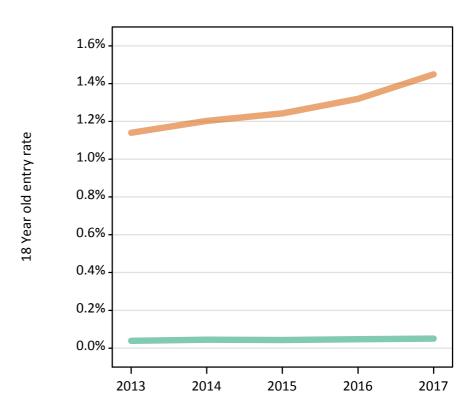

#### SB.13 Placed 18 year old applicants to nursing from the UK by sex: 7 days after A level results day

Placed 18 year old applicants to nursing: entry rate

SB.14 Placed 18 year old applicants to nursing from the UK by sex: 7 days after A level results day Placed 18 year old applicants to nursing: entry rate

| Applicant Status | Sex   | 2013 | 2014 | 2015 | 2016 | 2017 |
|------------------|-------|------|------|------|------|------|
| Placed           | Men   | 0.0% | 0.0% | 0.0% | 0.0% | 0.1% |
|                  | Women | 1.1% | 1.2% | 1.2% | 1.3% | 1.4% |
|                  | All   | 0.6% | 0.6% | 0.6% | 0.7% | 0.7% |