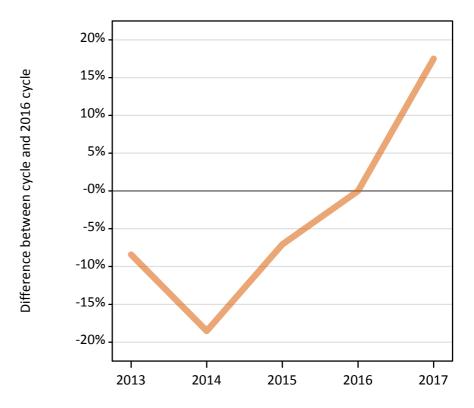

Placed applicants to nursing by sex: change relative to 2016 cycle totals

### SB.3 Placed applicants to nursing by sex from all domiciles by sex: 7 days after A level results day

Placed applicants to nursing by sex: change relative to 2016 cycle totals

| Applicant Status | Sex   | 2013 | 2014 | 2015 | 2016 | 2017 |
|------------------|-------|------|------|------|------|------|
| Placed           | Men   | -22% | -13% | -11% | 0%   | -14% |
|                  | Women | -14% | -6%  | -6%  | 0%   | -2%  |
|                  | All   | -15% | -6%  | -7%  | 0%   | -4%  |