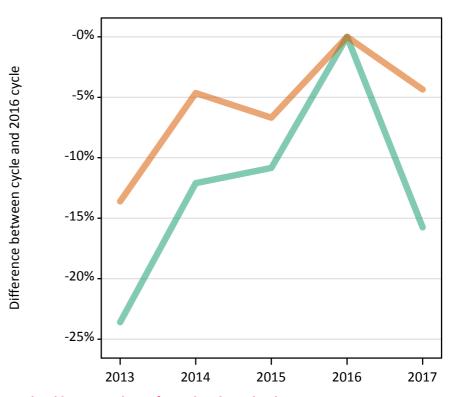

### SB.3 Placed applicants to nursing by sex from all domiciles by sex: 7 days after A level results day

Placed applicants to nursing by sex: change relative to 2016 cycle totals

| Applicant Status | Sex   | 2013 | 2014 | 2015 | 2016 | 2017 |
|------------------|-------|------|------|------|------|------|
| Placed           | Men   | -22% | -13% | -11% | 0%   | -14% |
|                  | Women | -14% | -6%  | -6%  | 0%   | -2%  |
|                  | All   | -15% | -6%  | -7%  | 0%   | -4%  |