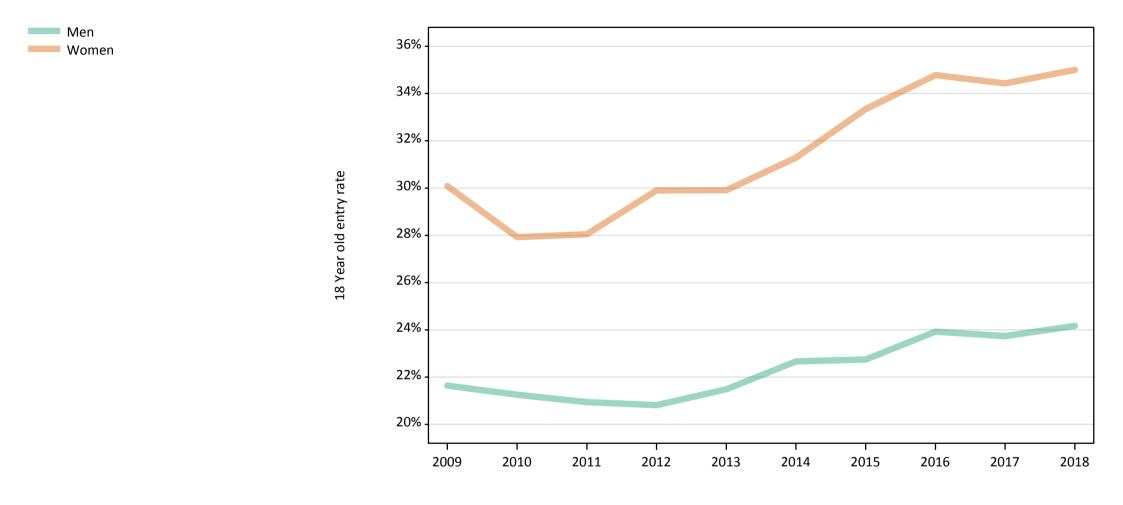

#### **S.46 Placed 18 year old applicants from Scotland by sex: 15 days after A level results day** Placed 18 year old applicants: entry rate

#### S.47 Placed 18 year old applicants from Scotland by sex: 15 days after A level results day

Placed 18 year old applicants: entry rate

| Applicant Status | Sex   | 2009  | 2010  | 2011  | 2012  | 2013  | 2014  | 2015  | 2016  | 2017  | 2018  |
|------------------|-------|-------|-------|-------|-------|-------|-------|-------|-------|-------|-------|
| Placed           | Men   | 20.1% | 19.8% | 19.0% | 18.9% | 19.0% | 19.1% | 19.3% | 20.0% | 20.2% | 21.0% |
|                  | Women | 24.7% | 26.6% | 25.8% | 26.9% | 27.3% | 27.9% | 28.8% | 30.0% | 31.2% | 31.7% |
|                  | All   | 22.4% | 23.1% | 22.3% | 22.8% | 23.0% | 23.4% | 24.0% | 24.9% | 25.6% | 26.3% |