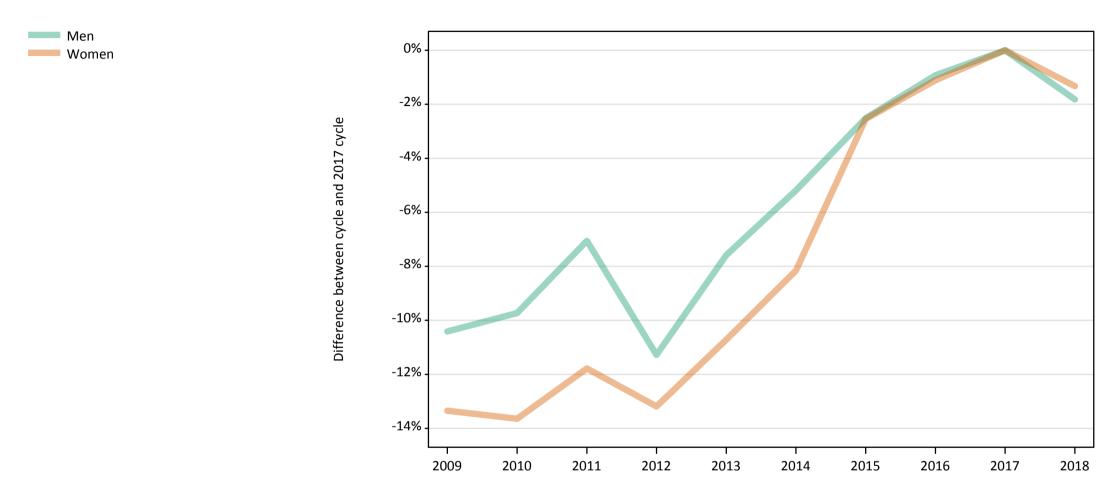

#### **S.9 Placed 18 year old applicants from the UK by sex: 15 days after A level results day** Placed 18 year old applicants: change relative to 2017 cycle totals

#### S.11 Placed 18 year old applicants from the UK by sex: 15 days after A level results day

Placed 18 year old applicants: change relative to 2017 cycle totals

| Applicant Status | Sex   | 2009 | 2010 | 2011 | 2012 | 2013 | 2014 | 2015 | 2016 | 2017 | 2018 |
|------------------|-------|------|------|------|------|------|------|------|------|------|------|
| Placed           | Men   | -10% | -10% | -7%  | -11% | -8%  | -5%  | -3%  | -1%  | 0%   | -2%  |
|                  | Women | -13% | -14% | -12% | -13% | -11% | -8%  | -3%  | -1%  | 0%   | -1%  |
|                  | All   | -12% | -12% | -10% | -12% | -9%  | -7%  | -3%  | -1%  | 0%   | -2%  |