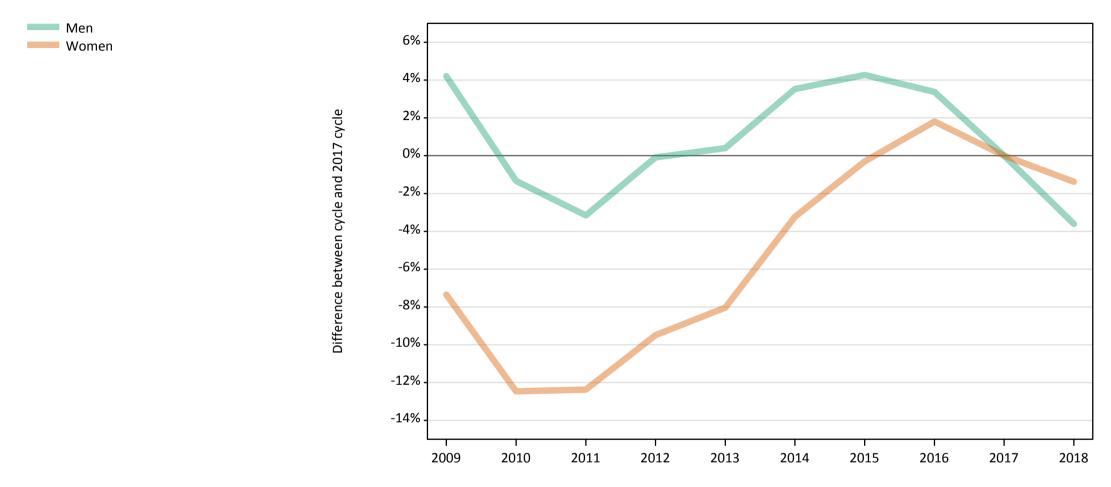

## Analysis at 00:05 on Friday 31 August 2018 (15 days after A level results day)

**S.1 Placed applicants from all domiciles by sex: 15 days after A level results day** Placed applicants: change relative to 2017 cycle totals

## S.3 Placed applicants from all domiciles by sex: 15 days after A level results day

Placed applicants: change relative to 2017 cycle totals

| Applicant Status | Sex   | 2009 | 2010 | 2011 | 2012 | 2013 | 2014 | 2015 | 2016 | 2017 | 2018 |
|------------------|-------|------|------|------|------|------|------|------|------|------|------|
| Placed           | Men   | -8%  | -5%  | -2%  | -10% | -4%  | -2%  | 1%   | 2%   | 0%   | -3%  |
|                  | Women | -14% | -11% | -9%  | -14% | -9%  | -5%  | -1%  | 1%   | 0%   | -1%  |
|                  | All   | -12% | -9%  | -6%  | -12% | -7%  | -4%  | 0%   | 1%   | 0%   | -2%  |