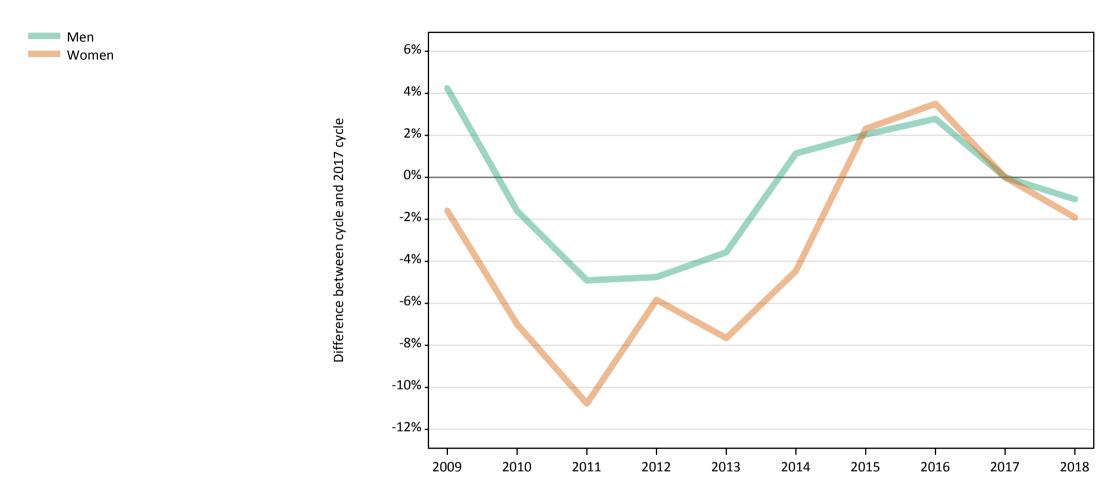

#### **S.20 Placed 18 year old applicants from England by sex: 15 days after A level results day** Placed 18 year old applicants: change relative to 2017 cycle totals

## S.22 Placed 18 year old applicants from England by sex: 15 days after A level results day

Placed 18 year old applicants: change relative to 2017 cycle totals

| Applicant Status | Sex   | 2009 | 2010 | 2011 | 2012 | 2013 | 2014 | 2015 | 2016 | 2017 | 2018 |
|------------------|-------|------|------|------|------|------|------|------|------|------|------|
| Placed           | Men   | -13% | -12% | -8%  | -13% | -9%  | -6%  | -3%  | -1%  | 0%   | -2%  |
|                  | Women | -15% | -15% | -12% | -14% | -12% | -9%  | -3%  | -1%  | 0%   | -1%  |
|                  | All   | -14% | -14% | -11% | -14% | -10% | -8%  | -3%  | -1%  | 0%   | -2%  |