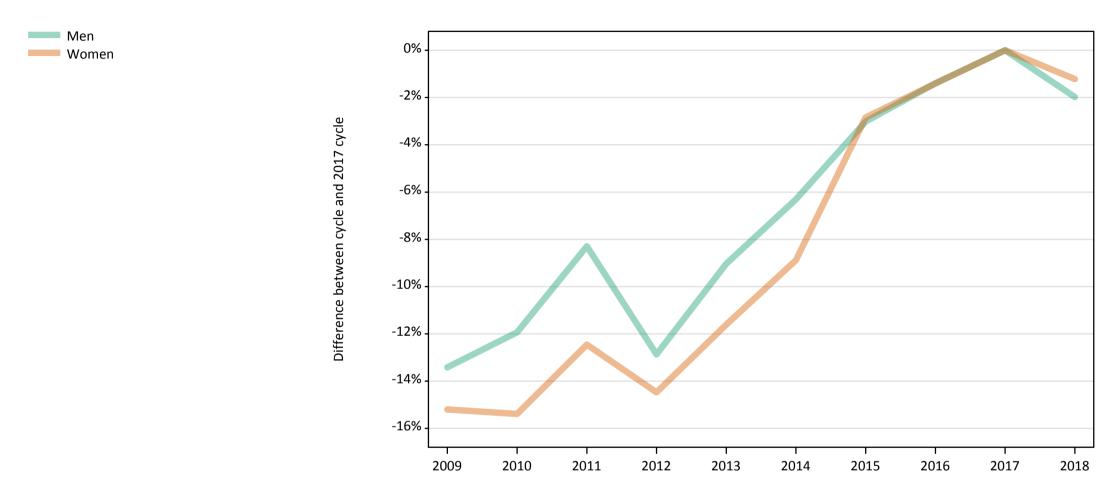

#### **S.9 Placed 18 year old applicants from the UK by sex: 15 days after A level results day** Placed 18 year old applicants: change relative to 2017 cycle totals

#### S.11 Placed 18 year old applicants from the UK by sex: 15 days after A level results day

Placed 18 year old applicants: change relative to 2017 cycle totals

| Applicant Status | Sex   | 2009 | 2010 | 2011 | 2012 | 2013 | 2014 | 2015 | 2016 | 2017 | 2018 |
|------------------|-------|------|------|------|------|------|------|------|------|------|------|
| Placed           | Men   | -10% | -10% | -7%  | -11% | -8%  | -5%  | -3%  | -1%  | 0%   | -2%  |
|                  | Women | -13% | -14% | -12% | -13% | -11% | -8%  | -3%  | -1%  | 0%   | -1%  |
|                  | All   | -12% | -12% | -10% | -12% | -9%  | -7%  | -3%  | -1%  | 0%   | -2%  |