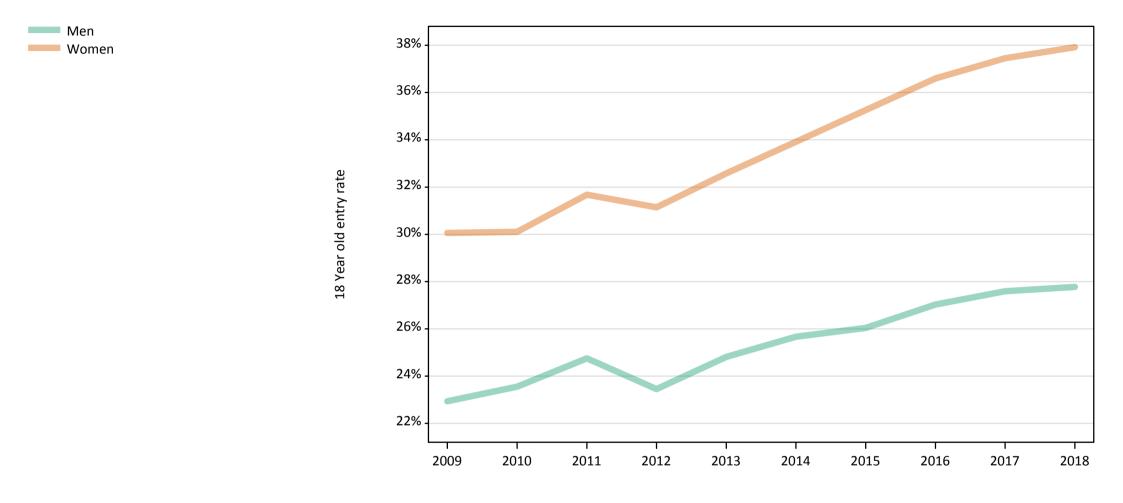

#### **S.13 Placed 18 year old applicants from the UK by sex: 15 days after A level results day** Placed 18 year old applicants: entry rate

## S.14 Placed 18 year old applicants from the UK by sex: 15 days after A level results day

Placed 18 year old applicants: entry rate

| Applicant Status | Sex   | 2009  | 2010  | 2011  | 2012  | 2013  | 2014  | 2015  | 2016  | 2017  | 2018  |
|------------------|-------|-------|-------|-------|-------|-------|-------|-------|-------|-------|-------|
| Placed           | Men   | 22.9% | 23.6% | 24.8% | 23.4% | 24.8% | 25.7% | 26.0% | 27.0% | 27.6% | 27.8% |
|                  | Women | 30.1% | 30.1% | 31.7% | 31.1% | 32.6% | 33.9% | 35.3% | 36.6% | 37.5% | 37.9% |
|                  | All   | 26.4% | 26.8% | 28.1% | 27.2% | 28.6% | 29.7% | 30.5% | 31.7% | 32.4% | 32.7% |