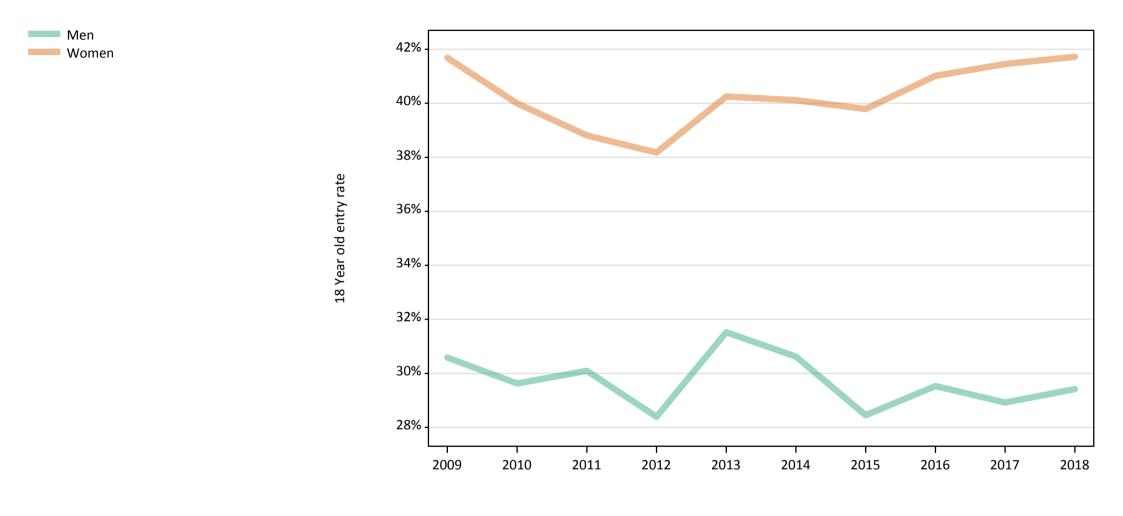

#### **S.13 Placed 18 year old applicants from the UK by sex: 15 days after A level results day** Placed 18 year old applicants: entry rate

## S.14 Placed 18 year old applicants from the UK by sex: 15 days after A level results day

Placed 18 year old applicants: entry rate

| Applicant Status | Sex   | 2009  | 2010  | 2011  | 2012  | 2013  | 2014  | 2015  | 2016  | 2017  | 2018  |
|------------------|-------|-------|-------|-------|-------|-------|-------|-------|-------|-------|-------|
| Placed           | Men   | 22.9% | 23.6% | 24.8% | 23.4% | 24.8% | 25.7% | 26.0% | 27.0% | 27.6% | 27.8% |
|                  | Women | 30.1% | 30.1% | 31.7% | 31.1% | 32.6% | 33.9% | 35.3% | 36.6% | 37.5% | 37.9% |
|                  | All   | 26.4% | 26.8% | 28.1% | 27.2% | 28.6% | 29.7% | 30.5% | 31.7% | 32.4% | 32.7% |