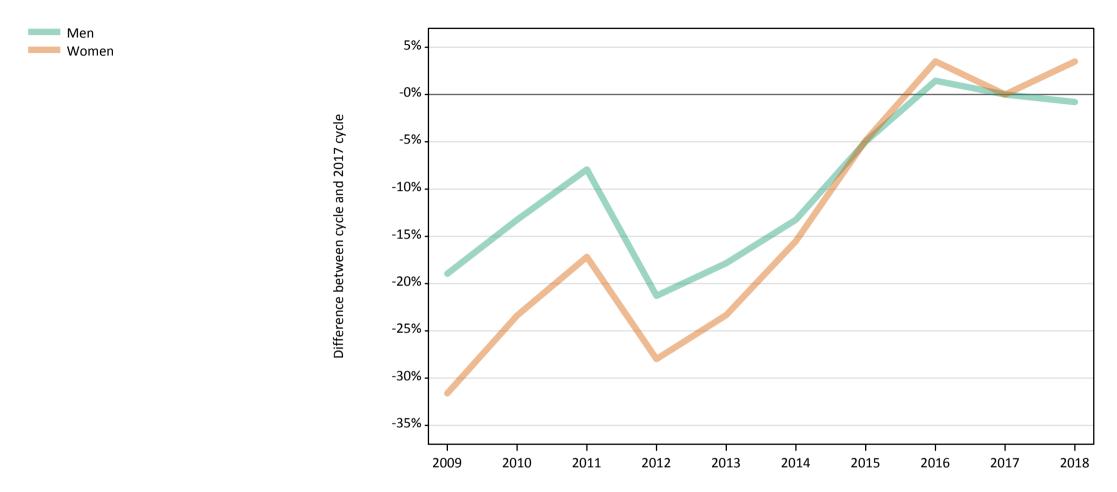

## Analysis at 00:05 on Friday 31 August 2018 (15 days after A level results day)

**S.1 Placed applicants from all domiciles by sex: 15 days after A level results day** Placed applicants: change relative to 2017 cycle totals

## S.3 Placed applicants from all domiciles by sex: 15 days after A level results day

Placed applicants: change relative to 2017 cycle totals

| Applicant Status | Sex   | 2009 | 2010 | 2011 | 2012 | 2013 | 2014 | 2015 | 2016 | 2017 | 2018 |
|------------------|-------|------|------|------|------|------|------|------|------|------|------|
| Placed           | Men   | -8%  | -5%  | -2%  | -10% | -4%  | -2%  | 1%   | 2%   | 0%   | -3%  |
|                  | Women | -14% | -11% | -9%  | -14% | -9%  | -5%  | -1%  | 1%   | 0%   | -1%  |
|                  | All   | -12% | -9%  | -6%  | -12% | -7%  | -4%  | 0%   | 1%   | 0%   | -2%  |