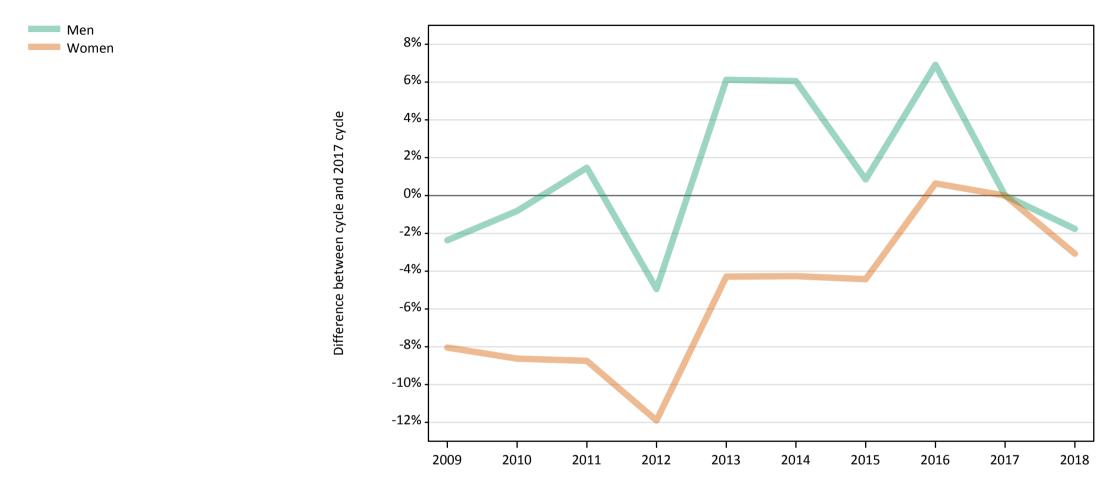

#### **S.27 Placed applicants from Northern Ireland by sex: 15 days after A level results day** Placed applicants: change relative to 2017 cycle totals

#### S.29 Placed applicants from Northern Ireland by sex: 15 days after A level results day

Placed applicants: change relative to 2017 cycle totals

| Applicant Status | Sex   | 2009 | 2010 | 2011 | 2012 | 2013 | 2014 | 2015 | 2016 | 2017 | 2018 |
|------------------|-------|------|------|------|------|------|------|------|------|------|------|
| Placed           | Men   | -2%  | -1%  | 1%   | -5%  | 6%   | 6%   | 1%   | 7%   | 0%   | -2%  |
|                  | Women | -8%  | -9%  | -9%  | -12% | -4%  | -4%  | -4%  | 1%   | 0%   | -3%  |
|                  | All   | -6%  | -5%  | -4%  | -9%  | 0%   | 0%   | -2%  | 3%   | 0%   | -3%  |