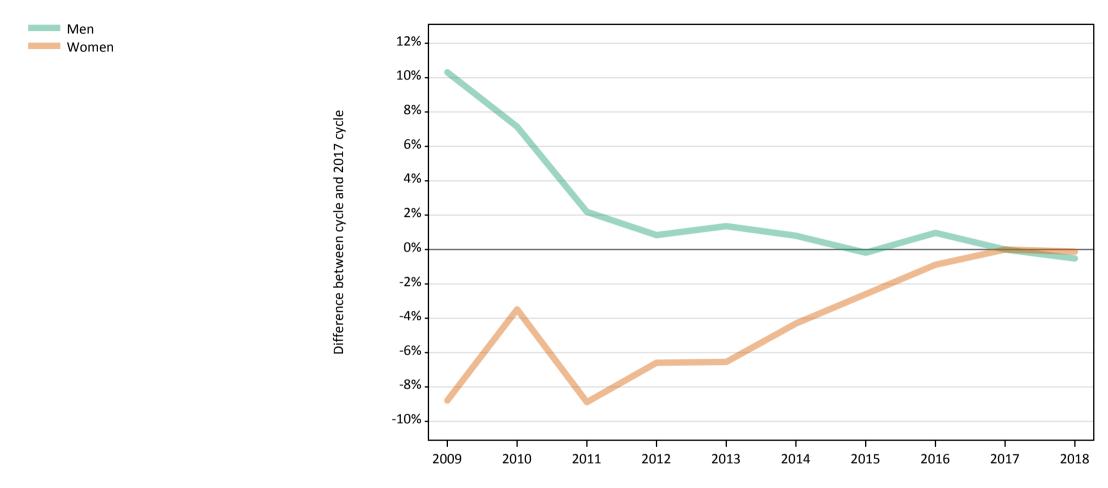

#### **S.9 Placed 18 year old applicants from the UK by sex: 15 days after A level results day** Placed 18 year old applicants: change relative to 2017 cycle totals

#### S.11 Placed 18 year old applicants from the UK by sex: 15 days after A level results day

Placed 18 year old applicants: change relative to 2017 cycle totals

| Applicant Status | Sex   | 2009 | 2010 | 2011 | 2012 | 2013 | 2014 | 2015 | 2016 | 2017 | 2018 |
|------------------|-------|------|------|------|------|------|------|------|------|------|------|
| Placed           | Men   | -10% | -10% | -7%  | -11% | -8%  | -5%  | -3%  | -1%  | 0%   | -2%  |
|                  | Women | -13% | -14% | -12% | -13% | -11% | -8%  | -3%  | -1%  | 0%   | -1%  |
|                  | All   | -12% | -12% | -10% | -12% | -9%  | -7%  | -3%  | -1%  | 0%   | -2%  |