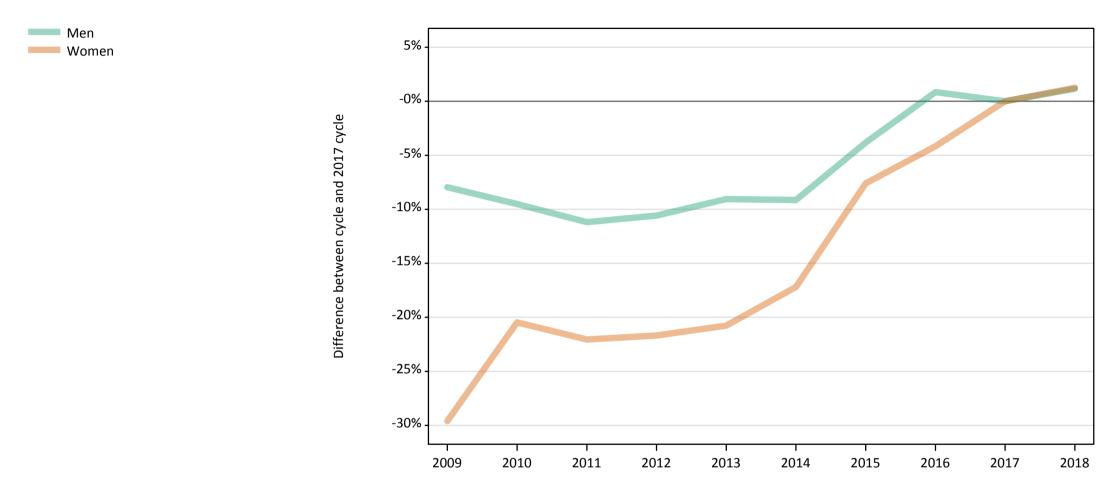

#### **S.38 Placed applicants from Scotland by sex: 15 days after A level results day** Placed applicants: change relative to 2017 cycle totals

#### S.40 Placed applicants from Scotland by sex: 15 days after A level results day

Placed applicants: change relative to 2017 cycle totals

| Applicant Status | Sex   | 2009 | 2010 | 2011 | 2012 | 2013 | 2014 | 2015 | 2016 | 2017 | 2018 |
|------------------|-------|------|------|------|------|------|------|------|------|------|------|
| Placed           | Men   | -8%  | -10% | -11% | -11% | -9%  | -9%  | -4%  | 1%   | 0%   | 1%   |
|                  | Women | -30% | -20% | -22% | -22% | -21% | -17% | -8%  | -4%  | 0%   | 1%   |
|                  | All   | -21% | -16% | -18% | -17% | -16% | -14% | -6%  | -2%  | 0%   | 1%   |