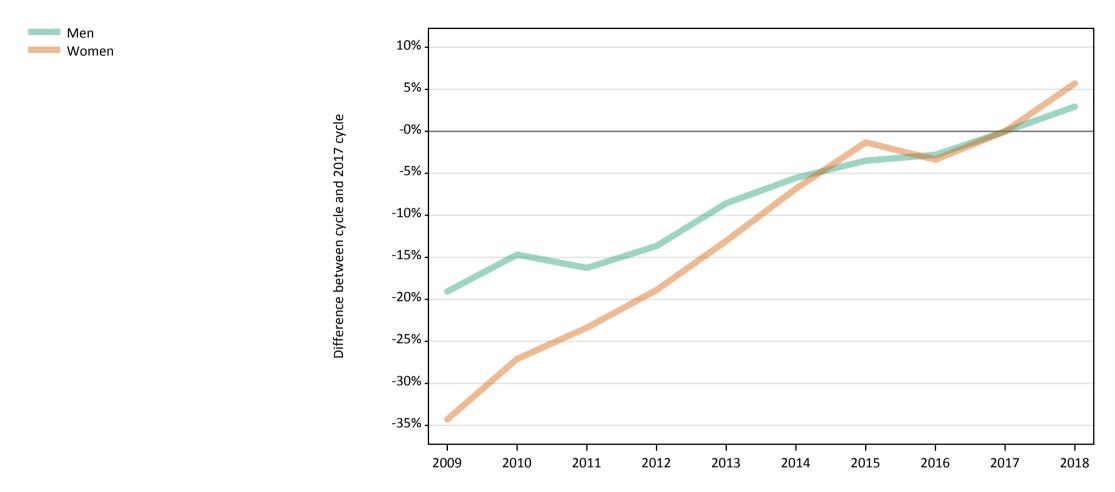

#### **S.5 Placed applicants from the UK by sex: 15 days after A level results day** Placed applicants: change relative to 2017 cycle totals

## S.7 Placed applicants from the UK by sex: 15 days after A level results day

Placed applicants: change relative to 2017 cycle totals

| Applicant Status | Sex   | 2009 | 2010 | 2011 | 2012 | 2013 | 2014 | 2015 | 2016 | 2017 | 2018 |
|------------------|-------|------|------|------|------|------|------|------|------|------|------|
| Placed           | Men   | -7%  | -4%  | -0%  | -9%  | -3%  | -0%  | 2%   | 2%   | 0%   | -3%  |
|                  | Women | -11% | -9%  | -7%  | -13% | -8%  | -4%  | -0%  | 1%   | 0%   | -2%  |
|                  | All   | -9%  | -7%  | -4%  | -11% | -6%  | -3%  | 1%   | 2%   | 0%   | -3%  |