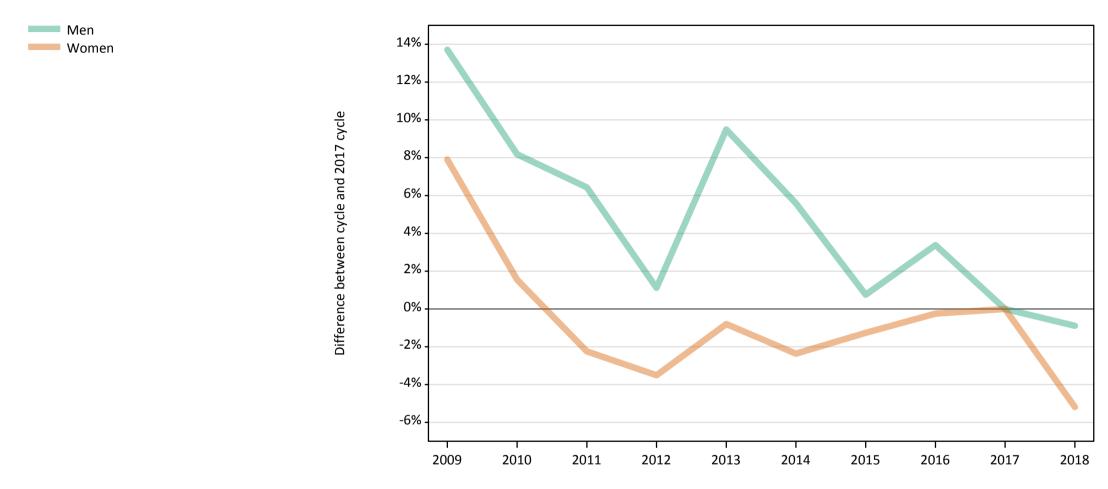

## Analysis at 00:05 on Friday 31 August 2018 (15 days after A level results day)

**S.1 Placed applicants from all domiciles by sex: 15 days after A level results day** Placed applicants: change relative to 2017 cycle totals

## S.3 Placed applicants from all domiciles by sex: 15 days after A level results day

Placed applicants: change relative to 2017 cycle totals

| Applicant Status | Sex   | 2009 | 2010 | 2011 | 2012 | 2013 | 2014 | 2015 | 2016 | 2017 | 2018 |
|------------------|-------|------|------|------|------|------|------|------|------|------|------|
| Placed           | Men   | -8%  | -5%  | -2%  | -10% | -4%  | -2%  | 1%   | 2%   | 0%   | -3%  |
|                  | Women | -14% | -11% | -9%  | -14% | -9%  | -5%  | -1%  | 1%   | 0%   | -1%  |
|                  | All   | -12% | -9%  | -6%  | -12% | -7%  | -4%  | 0%   | 1%   | 0%   | -2%  |