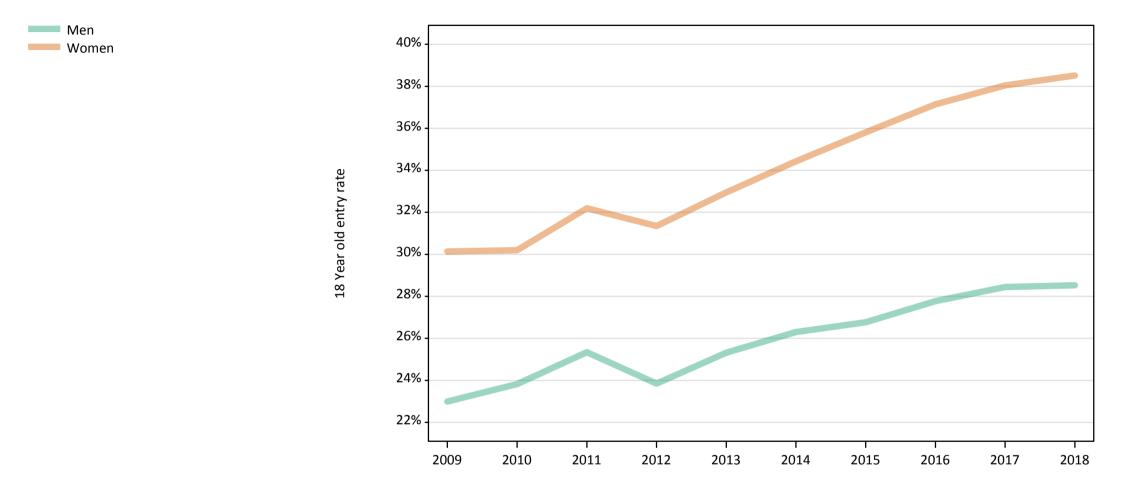

#### **S.13 Placed 18 year old applicants from the UK by sex: 15 days after A level results day** Placed 18 year old applicants: entry rate

## S.14 Placed 18 year old applicants from the UK by sex: 15 days after A level results day

Placed 18 year old applicants: entry rate

| Applicant Status | Sex   | 2009  | 2010  | 2011  | 2012  | 2013  | 2014  | 2015  | 2016  | 2017  | 2018  |
|------------------|-------|-------|-------|-------|-------|-------|-------|-------|-------|-------|-------|
| Placed           | Men   | 22.9% | 23.6% | 24.8% | 23.4% | 24.8% | 25.7% | 26.0% | 27.0% | 27.6% | 27.8% |
|                  | Women | 30.1% | 30.1% | 31.7% | 31.1% | 32.6% | 33.9% | 35.3% | 36.6% | 37.5% | 37.9% |
|                  | All   | 26.4% | 26.8% | 28.1% | 27.2% | 28.6% | 29.7% | 30.5% | 31.7% | 32.4% | 32.7% |