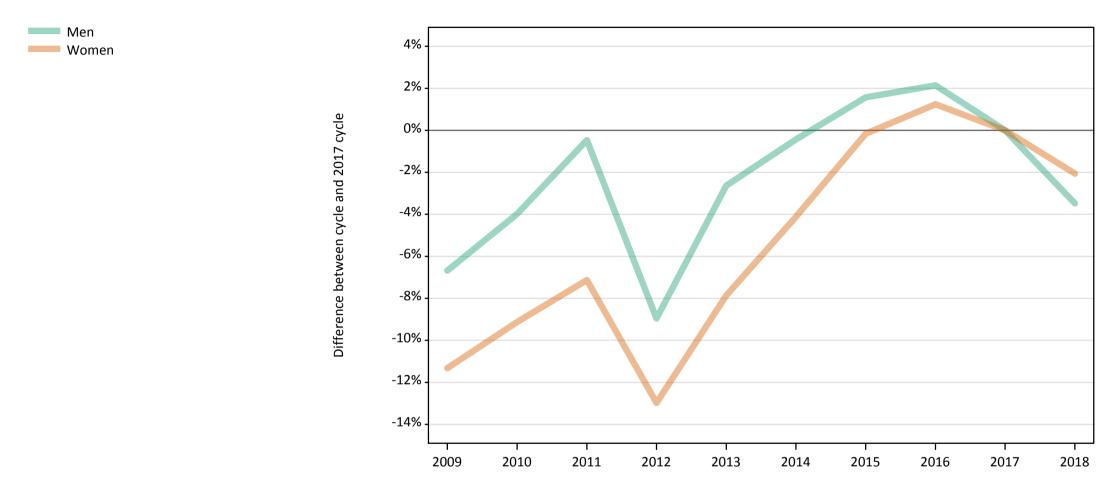

#### **S.5 Placed applicants from the UK by sex: 15 days after A level results day** Placed applicants: change relative to 2017 cycle totals

## S.7 Placed applicants from the UK by sex: 15 days after A level results day

Placed applicants: change relative to 2017 cycle totals

| Applicant Status | Sex   | 2009 | 2010 | 2011 | 2012 | 2013 | 2014 | 2015 | 2016 | 2017 | 2018 |
|------------------|-------|------|------|------|------|------|------|------|------|------|------|
| Placed           | Men   | -7%  | -4%  | -0%  | -9%  | -3%  | -0%  | 2%   | 2%   | 0%   | -3%  |
|                  | Women | -11% | -9%  | -7%  | -13% | -8%  | -4%  | -0%  | 1%   | 0%   | -2%  |
|                  | All   | -9%  | -7%  | -4%  | -11% | -6%  | -3%  | 1%   | 2%   | 0%   | -3%  |