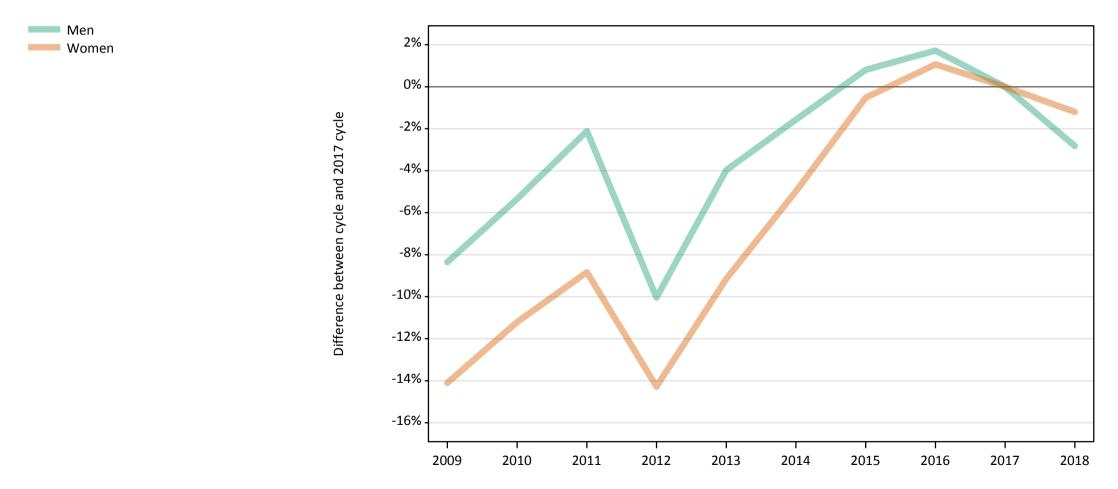

## Analysis at 00:05 on Friday 31 August 2018 (15 days after A level results day)

**S.1 Placed applicants from all domiciles by sex: 15 days after A level results day** Placed applicants: change relative to 2017 cycle totals

## S.3 Placed applicants from all domiciles by sex: 15 days after A level results day

Placed applicants: change relative to 2017 cycle totals

| Applicant Status | Sex   | 2009 | 2010 | 2011 | 2012 | 2013 | 2014 | 2015 | 2016 | 2017 | 2018 |
|------------------|-------|------|------|------|------|------|------|------|------|------|------|
| Placed           | Men   | -8%  | -5%  | -2%  | -10% | -4%  | -2%  | 1%   | 2%   | 0%   | -3%  |
|                  | Women | -14% | -11% | -9%  | -14% | -9%  | -5%  | -1%  | 1%   | 0%   | -1%  |
|                  | All   | -12% | -9%  | -6%  | -12% | -7%  | -4%  | 0%   | 1%   | 0%   | -2%  |