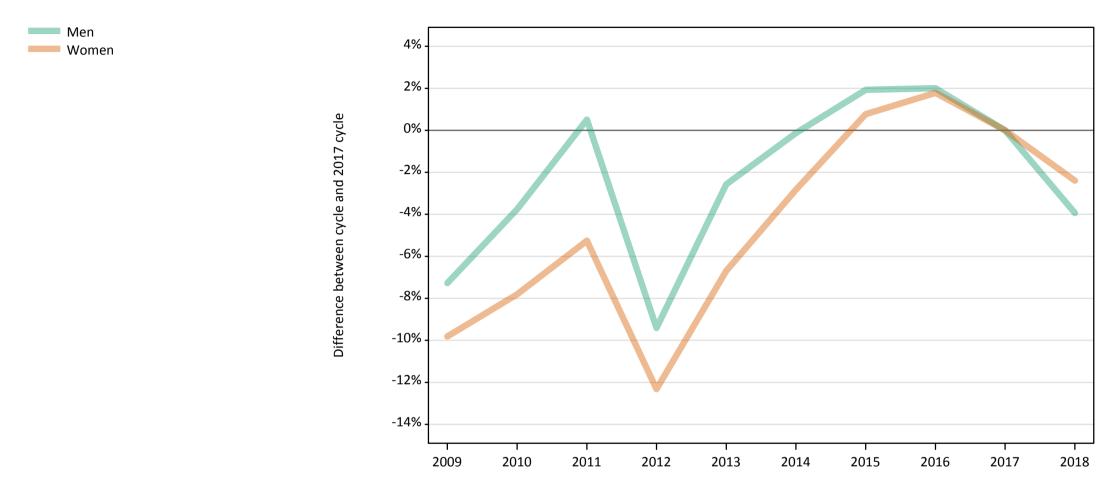

## Analysis at 00:05 on Friday 31 August 2018 (15 days after A level results day)

**S.1 Placed applicants from all domiciles by sex: 15 days after A level results day** Placed applicants: change relative to 2017 cycle totals

## S.3 Placed applicants from all domiciles by sex: 15 days after A level results day

Placed applicants: change relative to 2017 cycle totals

| Applicant Status | Sex   | 2009 | 2010 | 2011 | 2012 | 2013 | 2014 | 2015 | 2016 | 2017 | 2018 |
|------------------|-------|------|------|------|------|------|------|------|------|------|------|
| Placed           | Men   | -8%  | -5%  | -2%  | -10% | -4%  | -2%  | 1%   | 2%   | 0%   | -3%  |
|                  | Women | -14% | -11% | -9%  | -14% | -9%  | -5%  | -1%  | 1%   | 0%   | -1%  |
|                  | All   | -12% | -9%  | -6%  | -12% | -7%  | -4%  | 0%   | 1%   | 0%   | -2%  |