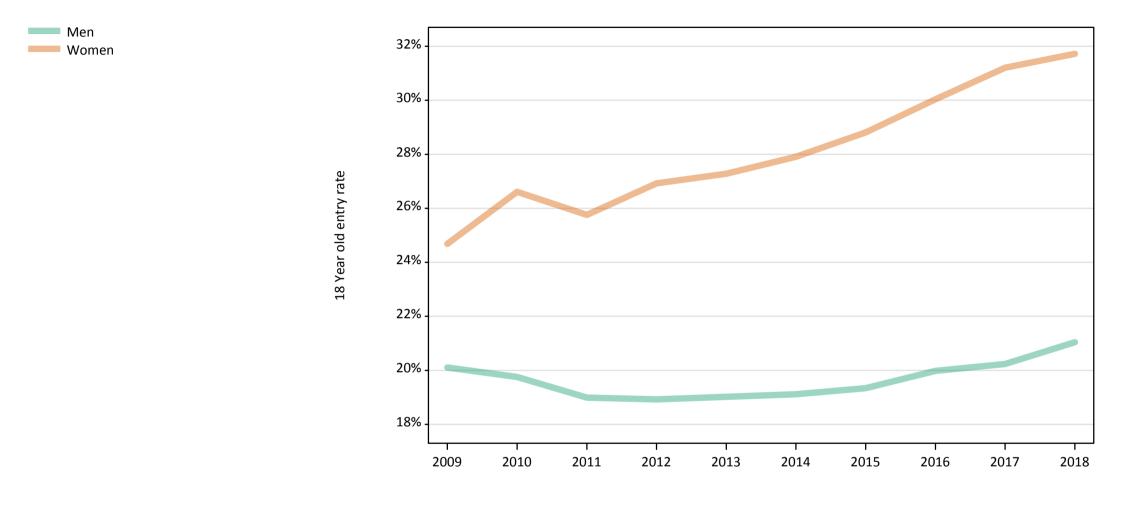

#### **S.13 Placed 18 year old applicants from the UK by sex: 15 days after A level results day** Placed 18 year old applicants: entry rate

## S.14 Placed 18 year old applicants from the UK by sex: 15 days after A level results day

Placed 18 year old applicants: entry rate

| Applicant Status | Sex   | 2009  | 2010  | 2011  | 2012  | 2013  | 2014  | 2015  | 2016  | 2017  | 2018  |
|------------------|-------|-------|-------|-------|-------|-------|-------|-------|-------|-------|-------|
| Placed           | Men   | 22.9% | 23.6% | 24.8% | 23.4% | 24.8% | 25.7% | 26.0% | 27.0% | 27.6% | 27.8% |
|                  | Women | 30.1% | 30.1% | 31.7% | 31.1% | 32.6% | 33.9% | 35.3% | 36.6% | 37.5% | 37.9% |
|                  | All   | 26.4% | 26.8% | 28.1% | 27.2% | 28.6% | 29.7% | 30.5% | 31.7% | 32.4% | 32.7% |