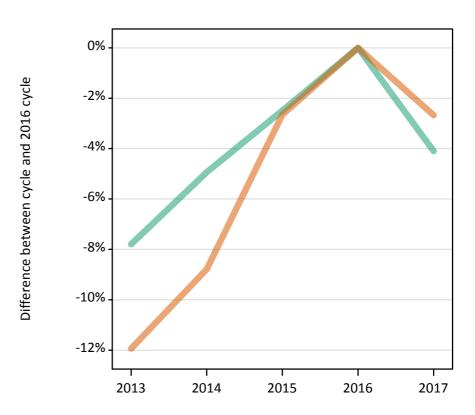

## S.60 Placed applicants from the EU (excluding the UK) by sex: 1 day after A level results day

Placed applicants: change relative to 2016 cycle totals

Men Women

#### S.62 Placed applicants from the EU (excluding the UK) by sex: 1 day after A level results day

Placed applicants: change relative to 2016 cycle totals

| Applicant Status | Sex   | 2013 | 2014 | 2015 | 2016 | 2017 |
|------------------|-------|------|------|------|------|------|
| Placed           | Men   | -21% | -17% | -9%  | 0%   | -1%  |
|                  | Women | -28% | -20% | -11% | 0%   | -3%  |
|                  | All   | -25% | -19% | -10% | 0%   | -2%  |