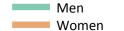

#### **S.5 Placed applicants from the UK by sex: 1 day after A level results day** Placed applicants: change relative to 2016 cycle totals

#### S.7 Placed applicants from the UK by sex: 1 day after A level results day

Placed applicants: change relative to 2016 cycle totals

| Applicant Status | Sex   | 2013 | 2014 | 2015 | 2016 | 2017 |
|------------------|-------|------|------|------|------|------|
| Placed           | Men   | -6%  | -5%  | -3%  | 0%   | -2%  |
|                  | Women | -10% | -7%  | -3%  | 0%   | -1%  |
|                  | All   | -8%  | -6%  | -3%  | 0%   | -2%  |