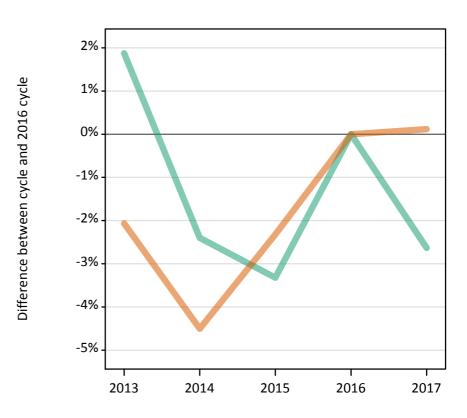

#### **S.42 Placed 18 year old applicants from Scotland by sex: 1 day after A level results day** Placed 18 year old applicants: change relative to 2016 cycle totals

Men Women

#### **S.44 Placed 18 year old applicants from Scotland by sex: 1 day after A level results day** Placed 18 year old applicants: change relative to 2016 cycle totals

| Applicant Status | Sex   | 2013 | 2014 | 2015 | 2016 | 2017 |
|------------------|-------|------|------|------|------|------|
| Placed           | Men   | -1%  | -0%  | -1%  | 0%   | -1%  |
|                  | Women | -7%  | -4%  | -2%  | 0%   | 0%   |
|                  | All   | -4%  | -2%  | -2%  | 0%   | -0%  |