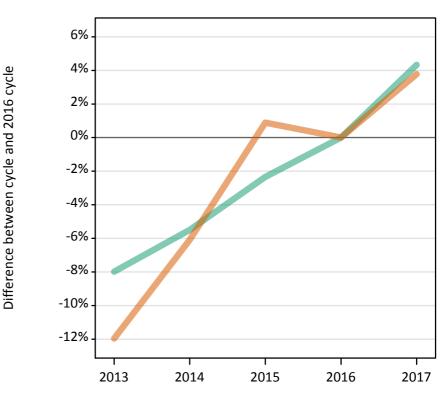

#### **S.53 Placed 18 year old applicants from Wales by sex: 1 day after A level results day** Placed 18 year old applicants: change relative to 2016 cycle totals

Men Women

#### S.56 Placed 18 year old applicants from Wales by sex: 1 day after A level results day

| Applicant Status | Sex   | 2013 | 2014 | 2015 | 2016 | 2017 |
|------------------|-------|------|------|------|------|------|
| Placed           | Men   | -320 | -200 | -100 | 0    | -170 |
|                  | Women | -680 | -500 | -150 | 0    | -150 |
|                  | All   | -990 | -700 | -250 | 0    | -320 |