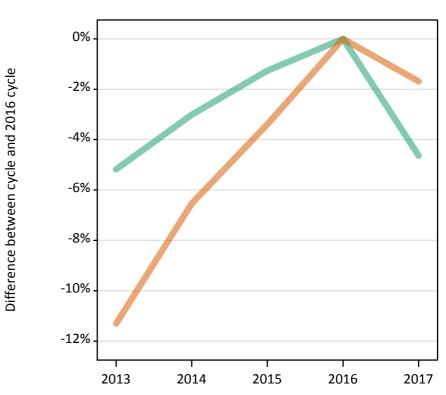

#### **S.42 Placed 18 year old applicants from Scotland by sex: 1 day after A level results day** Placed 18 year old applicants: change relative to 2016 cycle totals

Men Women

#### **S.44 Placed 18 year old applicants from Scotland by sex: 1 day after A level results day** Placed 18 year old applicants: change relative to 2016 cycle totals

| Applicant Status | Sex   | 2013 | 2014 | 2015 | 2016 | 2017 |
|------------------|-------|------|------|------|------|------|
| Placed           | Men   | -1%  | -0%  | -1%  | 0%   | -1%  |
|                  | Women | -7%  | -4%  | -2%  | 0%   | 0%   |
|                  | All   | -4%  | -2%  | -2%  | 0%   | -0%  |