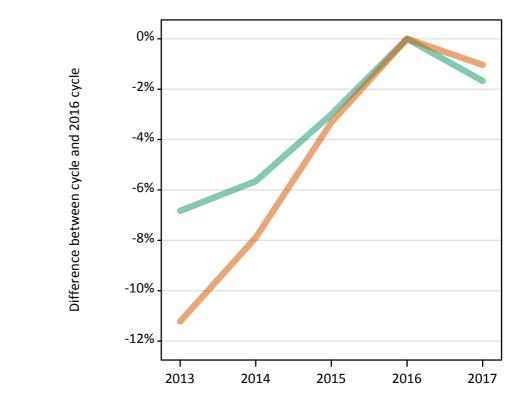

### Analysis at 00:05 on Friday 18 August 2017 (1 day after A level results day) S.1 Placed applicants from all domiciles by sex: 1 day after A level results day

Placed applicants: change relative to 2016 cycle totals

MenWomen

#### S.3 Placed applicants from all domiciles by sex: 1 day after A level results day

Placed applicants: change relative to 2016 cycle totals

| Applicant Status | Sex   | 2013 | 2014 | 2015 | 2016 | 2017 |
|------------------|-------|------|------|------|------|------|
| Placed           | Men   | -7%  | -6%  | -3%  | 0%   | -2%  |
|                  | Women | -11% | -8%  | -3%  | 0%   | -1%  |
|                  | All   | -9%  | -7%  | -3%  | 0%   | -1%  |