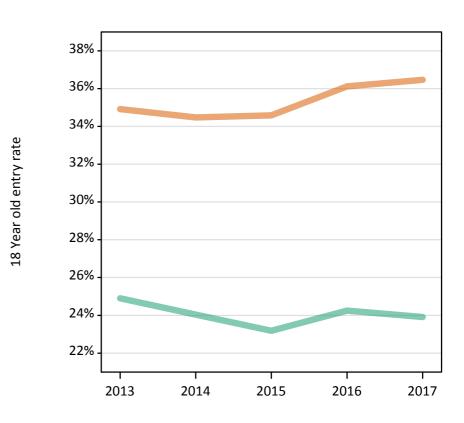

#### **S.35 Placed 18 year old applicants from Northern Ireland by sex: 1 day after A level results day** Placed 18 year old applicants: entry rate

Men Women

#### **S.36 Placed 18 year old applicants from Northern Ireland by sex: 1 day after A level results day** Placed 18 year old applicants: entry rate

| Applicant Status | Sex   | 2013  | 2014  | 2015  | 2016  | 2017  |
|------------------|-------|-------|-------|-------|-------|-------|
| Placed           | Men   | 24.9% | 24.0% | 23.2% | 24.3% | 23.9% |
|                  | Women | 34.9% | 34.5% | 34.6% | 36.1% | 36.5% |
|                  | All   | 29.8% | 29.2% | 28.8% | 30.0% | 30.0% |