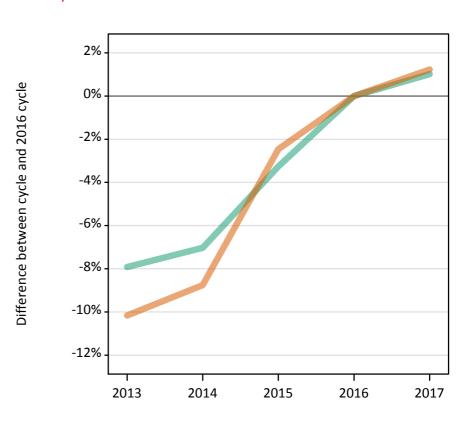

### Analysis at 00:05 on Friday 18 August 2017 (1 day after A level results day) S.1 Placed applicants from all domiciles by sex: 1 day after A level results day

Placed applicants: change relative to 2016 cycle totals

#### S.3 Placed applicants from all domiciles by sex: 1 day after A level results day

Placed applicants: change relative to 2016 cycle totals

| Applicant Status | Sex   | 2013 | 2014 | 2015 | 2016 | 2017 |
|------------------|-------|------|------|------|------|------|
| Placed           | Men   | -7%  | -6%  | -3%  | 0%   | -2%  |
|                  | Women | -11% | -8%  | -3%  | 0%   | -1%  |
|                  | All   | -9%  | -7%  | -3%  | 0%   | -1%  |