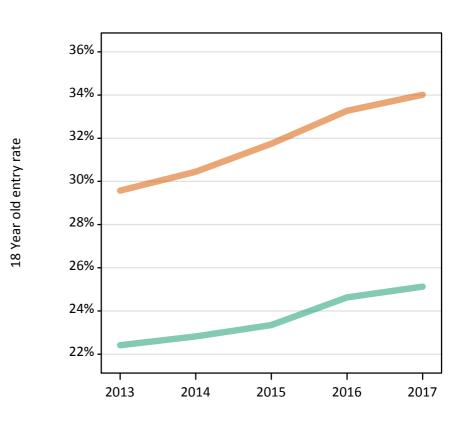

## S.13 Placed 18 year old applicants from the UK by sex: 1 day after A level results day

Placed 18 year old applicants: entry rate

#### **S.14 Placed 18 year old applicants from the UK by sex: 1 day after A level results day** Placed 18 year old applicants: entry rate

| Applicant Status | Sex   | 2013  | 2014  | 2015  | 2016  | 2017  |
|------------------|-------|-------|-------|-------|-------|-------|
| Placed           | Men   | 22.0% | 22.4% | 22.9% | 24.1% | 24.5% |
|                  | Women | 29.4% | 30.2% | 31.5% | 33.0% | 33.7% |
|                  | All   | 25.6% | 26.2% | 27.1% | 28.4% | 29.0% |