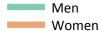

## S.13 Placed 18 year old applicants from the UK by sex: 1 day after A level results day

Placed 18 year old applicants: entry rate

#### **S.14 Placed 18 year old applicants from the UK by sex: 1 day after A level results day** Placed 18 year old applicants: entry rate

| Applicant Status | Sex   | 2013  | 2014  | 2015  | 2016  | 2017  |
|------------------|-------|-------|-------|-------|-------|-------|
| Placed           | Men   | 22.0% | 22.4% | 22.9% | 24.1% | 24.5% |
|                  | Women | 29.4% | 30.2% | 31.5% | 33.0% | 33.7% |
|                  | All   | 25.6% | 26.2% | 27.1% | 28.4% | 29.0% |