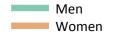

### S.27 Placed applicants from Northern Ireland by sex: 1 day after A level results day

Placed applicants: change relative to 2016 cycle totals

Men Women

#### S.29 Placed applicants from Northern Ireland by sex: 1 day after A level results day

Placed applicants: change relative to 2016 cycle totals

| Applicant Status | Sex   | 2013 | 2014 | 2015 | 2016 | 2017 |
|------------------|-------|------|------|------|------|------|
| Placed           | Men   | -5%  | -4%  | -6%  | 0%   | -6%  |
|                  | Women | -7%  | -8%  | -6%  | 0%   | -1%  |
|                  | All   | -6%  | -6%  | -6%  | 0%   | -3%  |