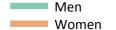

#### **S.9 Placed 18 year old applicants from the UK by sex: 1 day after A level results day** Placed 18 year old applicants: change relative to 2016 cycle totals

Men Women

### S.11 Placed 18 year old applicants from the UK by sex: 1 day after A level results day

Placed 18 year old applicants: change relative to 2016 cycle totals

| Applicant Status | Sex   | 2013 | 2014 | 2015 | 2016 | 2017 |
|------------------|-------|------|------|------|------|------|
| Placed           | Men   | -7%  | -6%  | -3%  | 0%   | 1%   |
|                  | Women | -10% | -8%  | -2%  | 0%   | 1%   |
|                  | All   | -9%  | -7%  | -3%  | 0%   | 1%   |