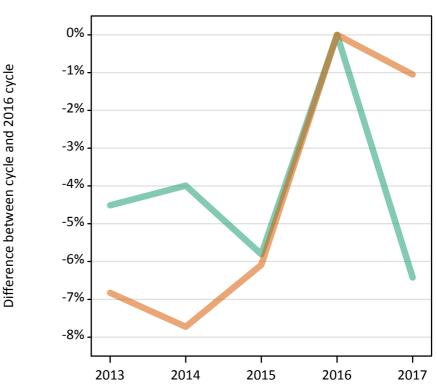

### S.27 Placed applicants from Northern Ireland by sex: 1 day after A level results day

Placed applicants: change relative to 2016 cycle totals

Men Women

#### S.29 Placed applicants from Northern Ireland by sex: 1 day after A level results day

Placed applicants: change relative to 2016 cycle totals

| Applicant Status | Sex   | 2013 | 2014 | 2015 | 2016 | 2017 |
|------------------|-------|------|------|------|------|------|
| Placed           | Men   | -5%  | -4%  | -6%  | 0%   | -6%  |
|                  | Women | -7%  | -8%  | -6%  | 0%   | -1%  |
|                  | All   | -6%  | -6%  | -6%  | 0%   | -3%  |