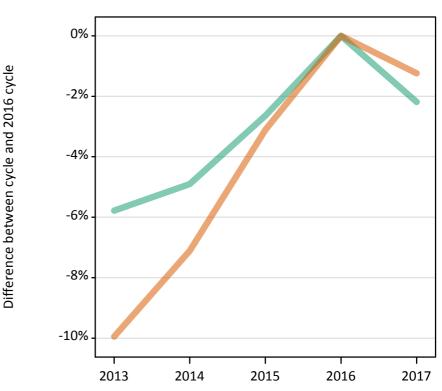

#### **S.9 Placed 18 year old applicants from the UK by sex: 1 day after A level results day** Placed 18 year old applicants: change relative to 2016 cycle totals

Men Women

### S.11 Placed 18 year old applicants from the UK by sex: 1 day after A level results day

Placed 18 year old applicants: change relative to 2016 cycle totals

| Applicant Status | Sex   | 2013 | 2014 | 2015 | 2016 | 2017 |
|------------------|-------|------|------|------|------|------|
| Placed           | Men   | -7%  | -6%  | -3%  | 0%   | 1%   |
|                  | Women | -10% | -8%  | -2%  | 0%   | 1%   |
|                  | All   | -9%  | -7%  | -3%  | 0%   | 1%   |