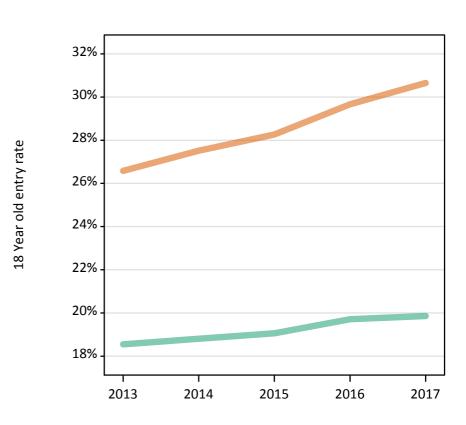

#### **S.46 Placed 18 year old applicants from Scotland by sex: 1 day after A level results day** Placed 18 year old applicants: entry rate

Men Women

#### **S.47 Placed 18 year old applicants from Scotland by sex: 1 day after A level results day** Placed 18 year old applicants: entry rate

| Applicant Status | Sex   | 2013  | 2014  | 2015  | 2016  | 2017  |
|------------------|-------|-------|-------|-------|-------|-------|
| Placed           | Men   | 18.5% | 18.8% | 19.1% | 19.7% | 19.9% |
|                  | Women | 26.6% | 27.5% | 28.3% | 29.7% | 30.6% |
|                  | All   | 22.4% | 23.0% | 23.5% | 24.6% | 25.1% |