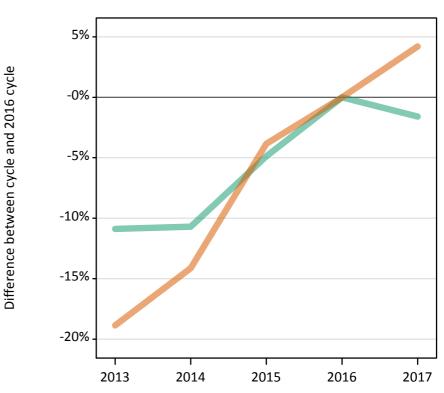

#### **S.31 Placed 18 year old applicants from Northern Ireland by sex: 1 day after A level results day** Placed 18 year old applicants: change relative to 2016 cycle totals

Men Women

#### **S.33 Placed 18 year old applicants from Northern Ireland by sex: 1 day after A level results day** Placed 18 year old applicants: change relative to 2016 cycle totals

| Applicant Status | Sex   | 2013 | 2014 | 2015 | 2016 | 2017 |
|------------------|-------|------|------|------|------|------|
| Placed           | Men   | 2%   | -2%  | -3%  | 0%   | -3%  |
|                  | Women | -2%  | -5%  | -2%  | 0%   | 0%   |
|                  | All   | -0%  | -4%  | -3%  | 0%   | -1%  |