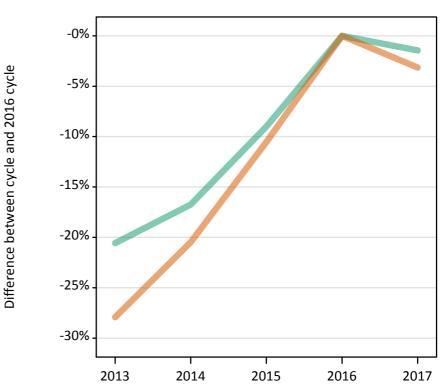

## S.55 Placed 18 year old applicants from Wales by sex: 1 day after A level results day

| Placed 18 year old | applicants: change | relative to 2016 cy | cle totals |
|--------------------|--------------------|---------------------|------------|
|--------------------|--------------------|---------------------|------------|

| Applicant Status | Sex   | 2013 | 2014 | 2015 | 2016 | 2017 |
|------------------|-------|------|------|------|------|------|
| Placed           | Men   | -8%  | -5%  | -2%  | 0%   | -4%  |
|                  | Women | -12% | -9%  | -3%  | 0%   | -3%  |
|                  | All   | -10% | -7%  | -3%  | 0%   | -3%  |