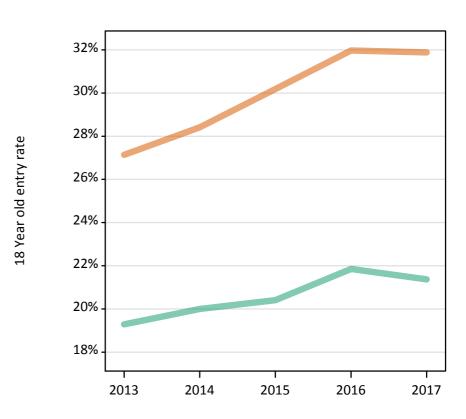

## S.57 Placed 18 year old applicants from Wales by sex: 1 day after A level results day

Placed 18 year old applicants: entry rate

#### **S.58 Placed 18 year old applicants from Wales by sex: 1 day after A level results day** Placed 18 year old applicants: entry rate

| Applicant Status | Sex   | 2013  | 2014  | 2015  | 2016  | 2017  |
|------------------|-------|-------|-------|-------|-------|-------|
| Placed           | Men   | 19.3% | 20.0% | 20.4% | 21.9% | 21.4% |
|                  | Women | 27.1% | 28.4% | 30.2% | 32.0% | 31.9% |
|                  | All   | 23.1% | 24.1% | 25.2% | 26.8% | 26.5% |