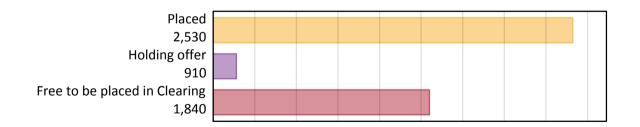

| Applicant type     | Status                        | 2018  |
|--------------------|-------------------------------|-------|
| Main scheme        | Placed (Clearing)             | 0     |
|                    | Placed (Firm)                 | 2,410 |
|                    | Placed (Insurance)            | 10    |
|                    | Placed (Other)                | 110   |
|                    | Holding offer                 | 910   |
|                    | Free to be placed in Clearing | 1,840 |
| Direct to Clearing | Placed (Direct to Clearing)   | 0     |
|                    | Other (Direct to Clearing)    | 10    |
| All applicants     | Placed                        | 2,530 |

AB.2 Summary of applicants who are placed or holding offers to nursing, or are free to be placed in Clearing, from Scotland