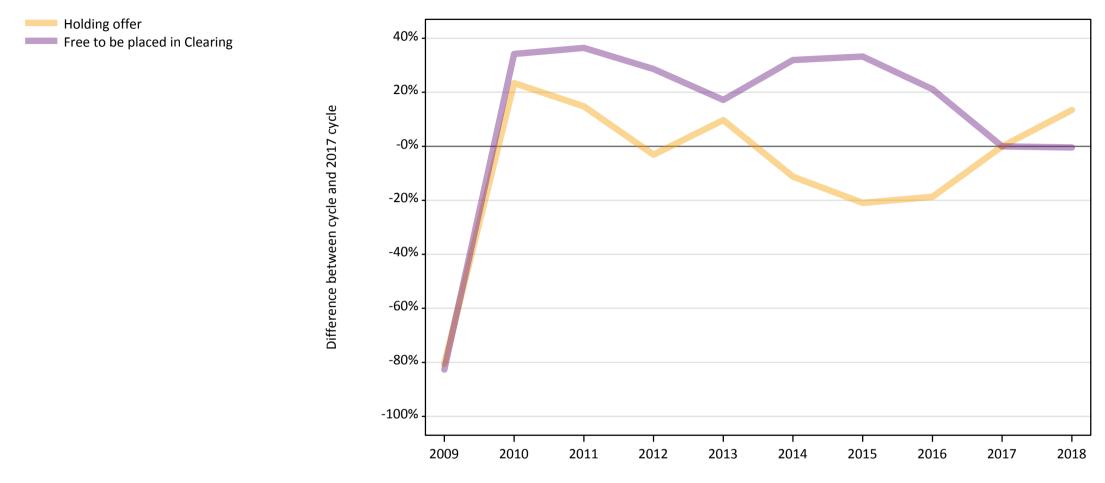

# **AB.9 Main scheme nursing applicants not currently placed from Scotland: SQA results day** Applicants in unplaced states: change relative to 2017 cycle totals

Note: The percentage change is not plotted in the above chart for groups with fewer than 30 unplaced applicants in any one cycle.

# AB.11 Main scheme nursing applicants not currently placed from Scotland: SQA results day

Applicants in unplaced states: change relative to 2017 cycle totals

| Applicant type | Status                        | 2009 | 2010 | 2011 | 2012 | 2013 | 2014 | 2015 | 2016 | 2017 | 2018 |
|----------------|-------------------------------|------|------|------|------|------|------|------|------|------|------|
| Main scheme    | Holding offer                 | -81% | 23%  | 15%  | -3%  | 10%  | -11% | -21% | -19% | 0%   | 13%  |
|                | Free to be placed in Clearing | -83% | 34%  | 36%  | 29%  | 17%  | 32%  | 33%  | 21%  | 0%   | -0%  |

Note: The percentage change is not recorded in the above table for groups with fewer than 10 unplaced applicants in that cycle or in the 2017 cycle.