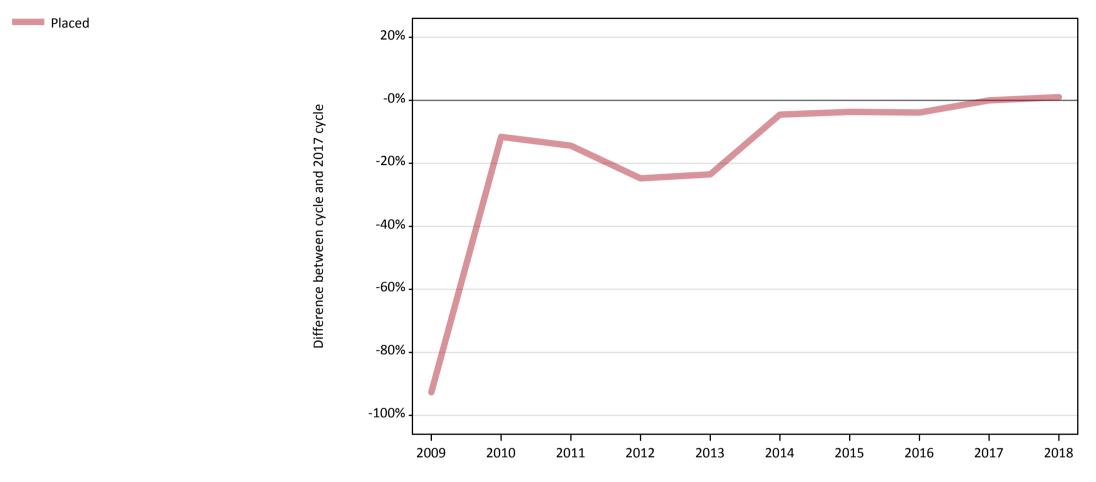

#### **AB.3 All placed applicants to nursing from Scotland: SQA results day** All placed applicants to nursing: change relative to 2017 cycle totals

Note: The percentage change is not plotted in the above chart for groups with fewer than 30 placed applicants in any one cycle.

# AB.5 All placed applicants to nursing from Scotland: SQA results day

All placed applicants to nursing: change relative to 2017 cycle totals

| Applicant type | Status | 2009 | 2010 | 2011 | 2012 | 2013 | 2014 | 2015 | 2016 | 2017 | 2018 |
|----------------|--------|------|------|------|------|------|------|------|------|------|------|
| All applicants | Placed | -93% | -12% | -14% | -25% | -23% | -5%  | -4%  | -4%  | 0%   | 1%   |

Note: The percentage change is not recorded in the above table for groups with fewer than 10 placed applicants in that cycle or in the 2017 cycle.