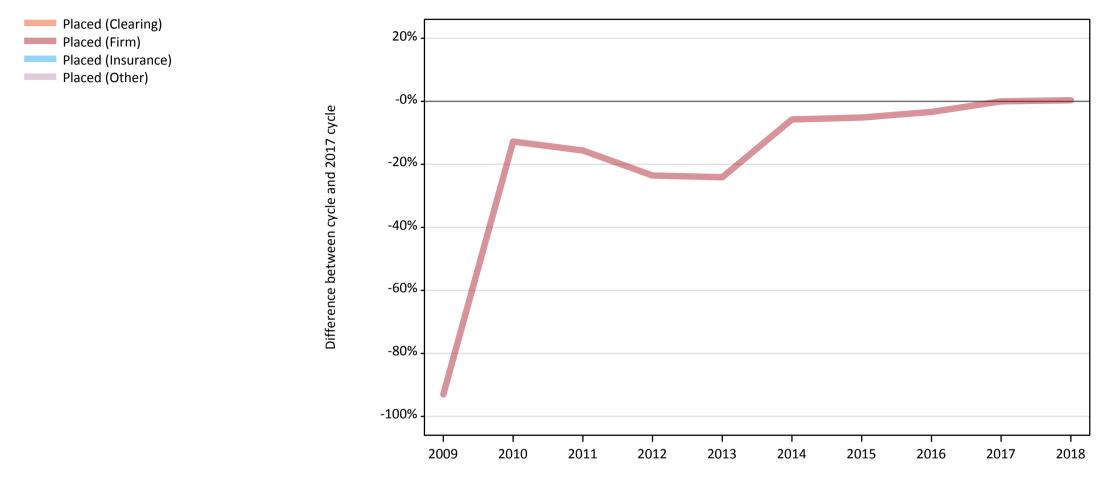

#### **AB.6 Placed main scheme applicants to nursing from Scotland: SQA results day** All Main scheme placed routes (excluding Adjustment): change relative to 2017 cycle totals

Note: The percentage change is not plotted in the above chart for groups with fewer than 30 placed applicants in any one cycle.

# AB.8 Placed main scheme applicants to nursing from Scotland: SQA results day

All Main scheme placed routes (excluding Adjustment): change relative to 2017 cycle totals

| Applicant type | Status             | 2009 | 2010 | 2011 | 2012 | 2013 | 2014 | 2015 | 2016 | 2017 | 2018 |
|----------------|--------------------|------|------|------|------|------|------|------|------|------|------|
| Main scheme    | Placed (Clearing)  |      |      |      |      |      |      |      |      |      |      |
|                | Placed (Firm)      | -93% | -13% | -16% | -24% | -24% | -6%  | -5%  | -3%  | 0%   | 0%   |
|                | Placed (Insurance) |      | 29%  | -29% | -43% | -19% | -10% | 29%  | 14%  | 0%   | -43% |
|                | Placed (Other)     | -84% | 11%  | 21%  | -54% | -12% | 33%  | 27%  | -28% | 0%   | 30%  |

Note: The percentage change is not recorded in the above table for groups with fewer than 10 placed applicants in that cycle or in the 2017 cycle.