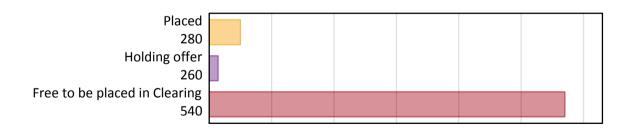

#### AB.1 Nursing applicants by type and status from the EU - excluding UK, 2018 cycle

Nursing applicants at SQA results day. Applicants who applied to nursing but who are placed at, or holding offers solely to, non-B7 courses are not included.

| Applicant type     | Status                        | 2018 |
|--------------------|-------------------------------|------|
| Main scheme        | Placed (Clearing)             | 0    |
|                    | Placed (Firm)                 | 270  |
|                    | Placed (Insurance)            | 0    |
|                    | Placed (Other)                | 10   |
|                    | Holding offer                 | 260  |
|                    | Free to be placed in Clearing | 540  |
| Direct to Clearing | Placed (Direct to Clearing)   | 0    |
|                    | Other (Direct to Clearing)    | 0    |
| All applicants     | Placed                        | 280  |