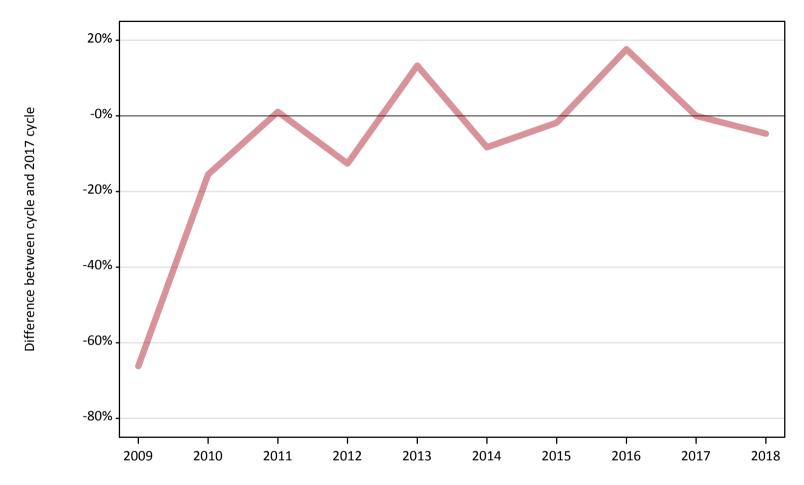

# AB.6 Placed main scheme applicants to nursing from the EU - excluding UK: SQA results day

All Main scheme placed routes (excluding Adjustment): change relative to 2017 cycle totals

Note: The percentage change is not plotted in the above chart for groups with fewer than 30 placed applicants in any one cycle.

# AB.7 Placed main scheme applicants to nursing from the EU - excluding UK: SQA results day

All Main scheme placed routes (excluding Adjustment): applicants at SQA results day

| Applicant type | Status             | 2009 | 2010 | 2011 | 2012 | 2013 | 2014 | 2015 | 2016 | 2017 | 2018 |
|----------------|--------------------|------|------|------|------|------|------|------|------|------|------|
| Main scheme    | Placed (Clearing)  | 0    | 10   | 0    | 0    | 0    | 0    | 0    | 0    | 0    | 0    |
|                | Placed (Firm)      | 90   | 240  | 280  | 240  | 320  | 260  | 270  | 330  | 280  | 270  |
|                | Placed (Insurance) | 0    | 0    | 0    | 0    | 0    | 0    | 0    | 0    | 0    | 0    |
|                | Placed (Other)     | 10   | 20   | 20   | 20   | 10   | 10   | 10   | 10   | 10   | 10   |

#### AB.8 Placed main scheme applicants to nursing from the EU - excluding UK: SQA results day

All Main scheme placed routes (excluding Adjustment): change relative to 2017 cycle totals

| Applicant type | Status             | 2009 | 2010 | 2011 | 2012 | 2013 | 2014 | 2015 | 2016 | 2017 | 2018 |
|----------------|--------------------|------|------|------|------|------|------|------|------|------|------|
| Main scheme    | Placed (Clearing)  |      |      |      |      |      |      |      |      |      |      |
|                | Placed (Firm)      | -66% | -15% | 1%   | -13% | 13%  | -8%  | -2%  | 18%  | 0%   | -5%  |
|                | Placed (Insurance) |      |      |      |      |      |      |      |      |      |      |
|                | Placed (Other)     | 8%   | 100% | 50%  | 50%  | -8%  | -17% | -25% | -17% | 0%   | -33% |