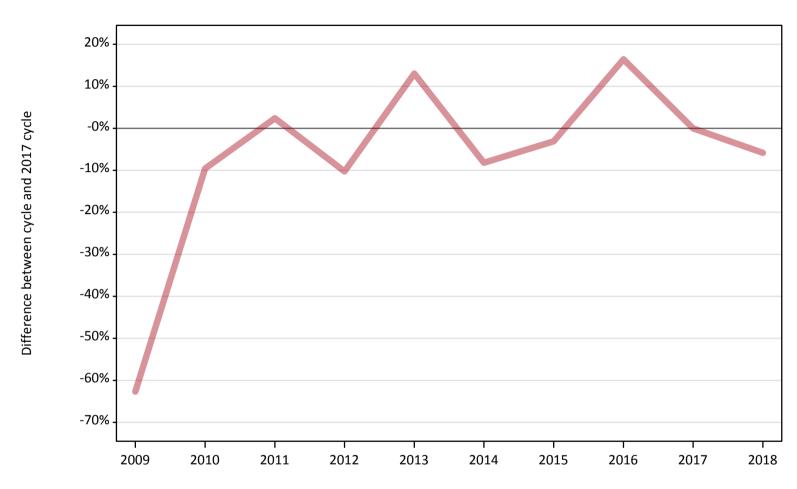

AB.2 Summary of applicants who are placed or holding offers to nursing, or are free to be placed in Clearing, from the EU - excluding UK

All placed applicants to nursing: change relative to 2017 cycle totals

Placed

Note: The percentage change is not plotted in the above chart for groups with fewer than 30 placed applicants in any one cycle.

## AB.5 All placed applicants to nursing from the EU - excluding UK: SQA results day

All placed applicants to nursing: change relative to 2017 cycle totals

| Applicant type Status | 2009 | 2010 | 2011 | 2012 | 2013 | 2014 | 2015 | 2016 | 2017 | 2018 |
|-----------------------|------|------|------|------|------|------|------|------|------|------|
| All applicants Placed | -63% | -10% | 2%   | -10% | 13%  | -8%  | -3%  | 16%  | 0%   | -6%  |