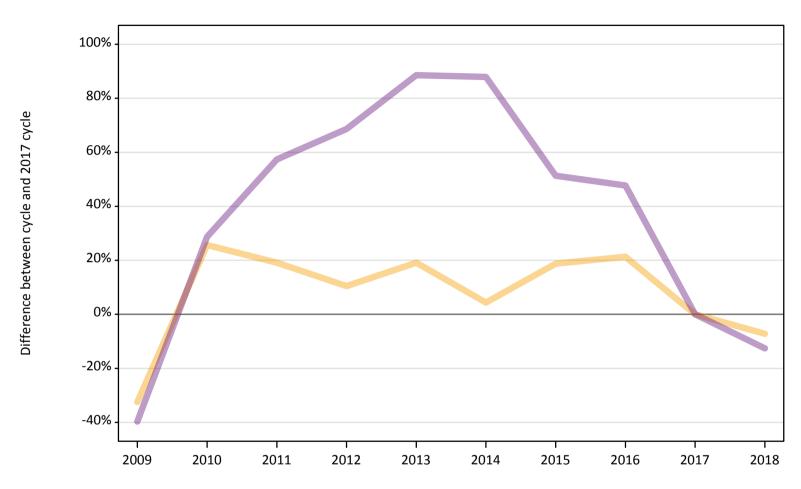

# AB.9 Main scheme nursing applicants not currently placed from the EU - excluding UK: SQA results day

Applicants in unplaced states: change relative to 2017 cycle totals

Note: The percentage change is not plotted in the above chart for groups with fewer than 30 unplaced applicants in any one cycle.

## AB.11 Main scheme nursing applicants not currently placed from the EU - excluding UK: SQA results day

Applicants in unplaced states: change relative to 2017 cycle totals

| Applicant type | Status                        | 2009 | 2010 | 2011 | 2012 | 2013 | 2014 | 2015 | 2016 | 2017 | 2018 |
|----------------|-------------------------------|------|------|------|------|------|------|------|------|------|------|
| Main scheme    | Holding offer                 | -32% | 26%  | 19%  | 10%  | 19%  | 4%   | 19%  | 21%  | 0%   | -7%  |
|                | Free to be placed in Clearing | -40% | 29%  | 57%  | 69%  | 89%  | 88%  | 51%  | 48%  | 0%   | -13% |

Note: The percentage change is not recorded in the above table for groups with fewer than 10 unplaced applicants in that cycle or in the 2017 cycle.