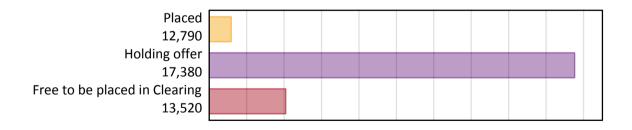

#### AB.1 Nursing applicants by type and status from all domiciles, 2018 cycle

Nursing applicants at SQA results day. Applicants who applied to nursing but who are placed at, or holding offers solely to, non-B7 courses are not included.

| Applicant type     | Status                        | 2018   |
|--------------------|-------------------------------|--------|
| Main scheme        | Placed (Clearing)             | 120    |
|                    | Placed (Firm)                 | 11,950 |
|                    | Placed (Insurance)            | 40     |
|                    | Placed (Other)                | 650    |
|                    | Holding offer                 | 17,380 |
|                    | Free to be placed in Clearing | 13,520 |
| Direct to Clearing | Placed (Direct to Clearing)   | 40     |
|                    | Other (Direct to Clearing)    | 190    |
| All applicants     | Placed                        | 12,790 |