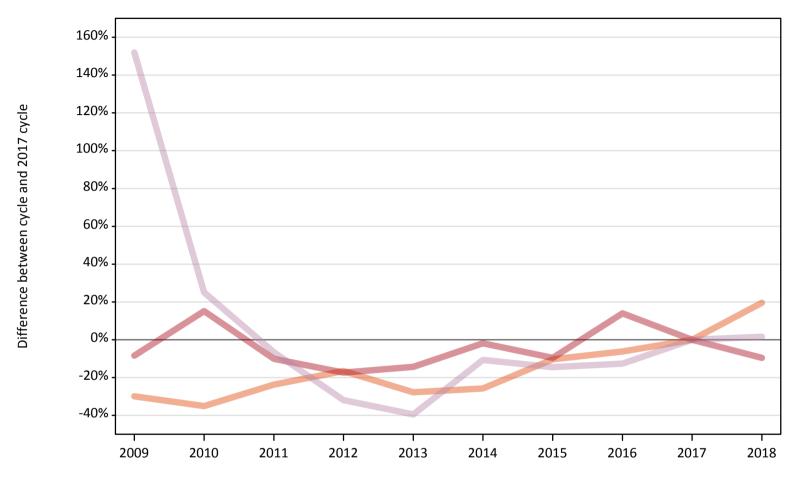

# AB.8 Placed main scheme applicants to nursing from all domiciles: SQA results day

All Main scheme placed routes (excluding Adjustment): change relative to 2017 cycle totals

| Applicant type | Status             | 2009 | 2010 | 2011 | 2012 | 2013 | 2014 | 2015 | 2016 | 2017 | 2018 |
|----------------|--------------------|------|------|------|------|------|------|------|------|------|------|
| Main scheme    | Placed (Clearing)  | -30% | -35% | -24% | -16% | -28% | -26% | -10% | -6%  | 0%   | 20%  |
|                | Placed (Firm)      | -8%  | 15%  | -10% | -17% | -14% | -2%  | -10% | 14%  | 0%   | -10% |
|                | Placed (Insurance) | -72% | -24% | -52% | -58% | -34% | -40% | -16% | 22%  | 0%   | -20% |
|                | Placed (Other)     | 152% | 25%  | -7%  | -32% | -40% | -11% | -14% | -13% | 0%   | 2%   |

Note: The percentage change is not recorded in the above table for groups with fewer than 10 placed applicants in that cycle or in the 2017 cycle.