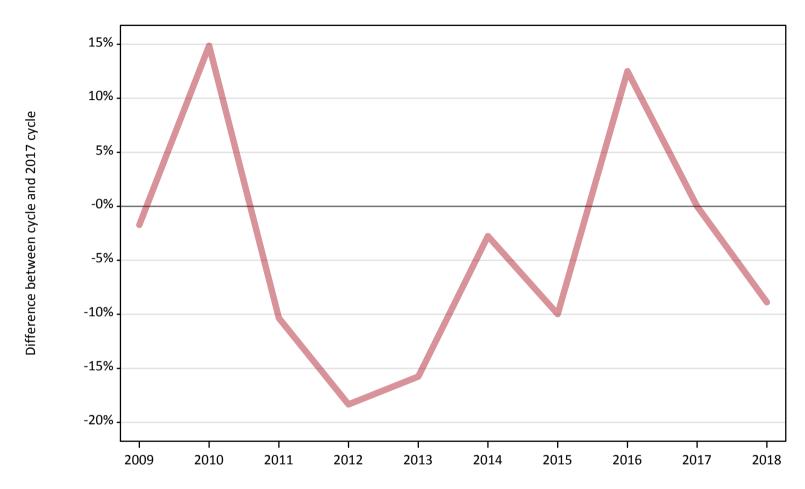

# AB.5 All placed applicants to nursing from all domiciles: SQA results day

All placed applicants to nursing: change relative to 2017 cycle totals

| Applicant type Status | 2009 | 2010 | 2011 | 2012 | 2013 | 2014 | 2015 | 2016 | 2017 | 2018 |
|-----------------------|------|------|------|------|------|------|------|------|------|------|
| All applicants Placed | -2%  | 15%  | -10% | -18% | -16% | -3%  | -10% | 13%  | 0%   | -9%  |

Note: The percentage change is not recorded in the above table for groups with fewer than 10 placed applicants in that cycle or in the 2017 cycle.