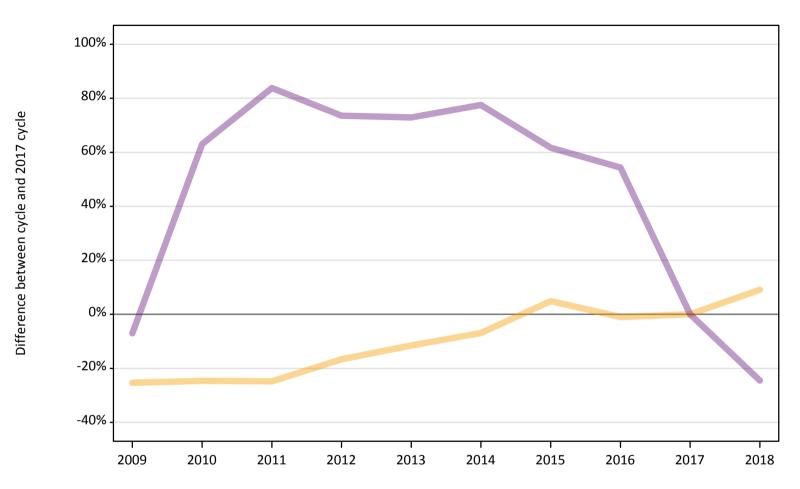

#### AB.9 Main scheme nursing applicants not currently placed from all domiciles: SQA results day

Applicants in unplaced states: change relative to 2017 cycle totals

Note: The percentage change is not plotted in the above chart for groups with fewer than 30 unplaced applicants in any one cycle.

# AB.10 Main scheme nursing applicants not currently placed from all domiciles: SQA results day

Applicants in unplaced states: applicants at SQA results day

| Applicant type | Status                        | 2009   | 2010   | 2011   | 2012   | 2013   | 2014   | 2015   | 2016   | 2017   | 2018   |
|----------------|-------------------------------|--------|--------|--------|--------|--------|--------|--------|--------|--------|--------|
| Main scheme    | Holding offer                 | 11,890 | 12,010 | 11,980 | 13,280 | 14,100 | 14,830 | 16,710 | 15,770 | 15,930 | 17,380 |
|                | Free to be placed in Clearing | 16,660 | 29,210 | 32,940 | 31,100 | 30,990 | 31,810 | 28,980 | 27,660 | 17,920 | 13,520 |

# AB.11 Main scheme nursing applicants not currently placed from all domiciles: SQA results day

Applicants in unplaced states: change relative to 2017 cycle totals

| Applicant type | Status                        | 2009 | 2010 | 2011 | 2012 | 2013 | 2014 | 2015 | 2016 | 2017 | 2018 |
|----------------|-------------------------------|------|------|------|------|------|------|------|------|------|------|
| Main scheme    | Holding offer                 | -25% | -25% | -25% | -17% | -12% | -7%  | 5%   | -1%  | 0%   | 9%   |
|                | Free to be placed in Clearing | -7%  | 63%  | 84%  | 74%  | 73%  | 78%  | 62%  | 54%  | 0%   | -25% |

Note: The percentage change is not recorded in the above table for groups with fewer than 10 unplaced applicants in that cycle or in the 2017 cycle.