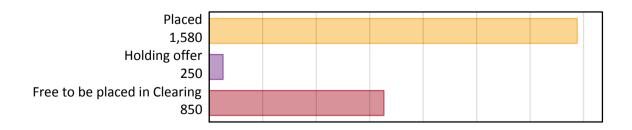

## AB.1 Placed applicants to nursing from Wales, 2018 cycle

| Status                        | 2018                                                                                                                                                                                     |
|-------------------------------|------------------------------------------------------------------------------------------------------------------------------------------------------------------------------------------|
| Placed (Clearing)             | 80                                                                                                                                                                                       |
| Placed (Adjustment)           | 0                                                                                                                                                                                        |
| Placed (Firm)                 | 1,400                                                                                                                                                                                    |
| Placed (Insurance)            | 20                                                                                                                                                                                       |
| Placed (Other)                | 50                                                                                                                                                                                       |
| Holding offer                 | 250                                                                                                                                                                                      |
| Free to be placed in Clearing | 850                                                                                                                                                                                      |
| Placed (Direct to Clearing)   | 30                                                                                                                                                                                       |
| Other (Direct to Clearing)    | 20                                                                                                                                                                                       |
| Placed                        | 1,580                                                                                                                                                                                    |
|                               | Placed (Clearing) Placed (Adjustment) Placed (Firm) Placed (Insurance) Placed (Other) Holding offer Free to be placed in Clearing Placed (Direct to Clearing) Other (Direct to Clearing) |

## AB.2 Summary of nursing applicants who are placed, holding offers or free to be placed in Clearing (Wales)

Placed

Note: The percentage change is not plotted in the above chart for groups with fewer than 30 placed applicants in any one cycle.