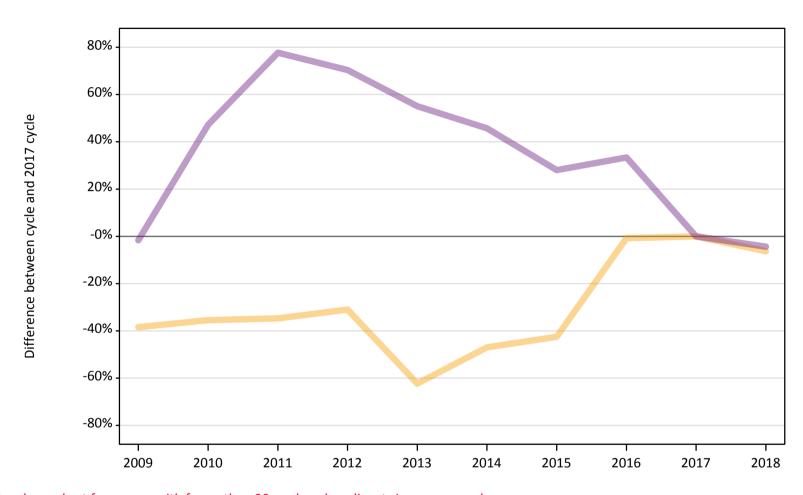

## AB.12 Main scheme applicants to nursing not currently placed from Wales: 8 days after A level results day

Applicants in unplaced states: difference between cycle and 2017 cycle

Note: The percentage change is not plotted in the above chart for groups with fewer than 30 unplaced applicants in any one cycle.

## AB.14 Main scheme applicants to nursing not currently placed from Wales: 8 days after A level results day

Applicants in unplaced states: difference between cycle and 2017 cycle

| Applicant type | Status                        | 2009 | 2010 | 2011 | 2012 | 2013 | 2014 | 2015 | 2016 | 2017 | 2018 |
|----------------|-------------------------------|------|------|------|------|------|------|------|------|------|------|
| Main scheme    | Holding offer                 | -38% | -35% | -35% | -31% | -62% | -47% | -43% | -1%  | 0%   | -6%  |
|                | Free to be placed in Clearing | -2%  | 47%  | 78%  | 70%  | 55%  | 46%  | 28%  | 33%  | 0%   | -4%  |