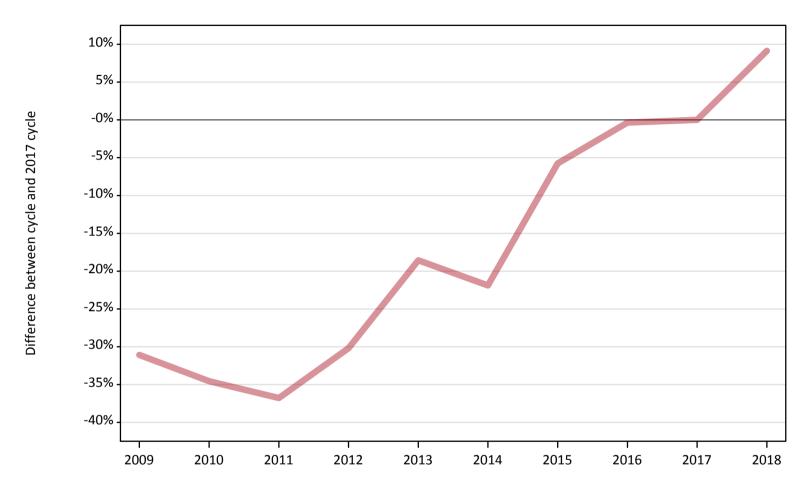

#### AB.5 Placed applicants to nursing from Wales: 8 days after A level results day

Placed applicants to nursing: difference between cycle and 2017 cycle

| Applicant type Status | 2009 | 2010 | 2011 | 2012 | 2013 | 2014 | 2015 | 2016 | 2017 | 2018 |
|-----------------------|------|------|------|------|------|------|------|------|------|------|
| All applicants Placed | -31% | -35% | -37% | -30% | -19% | -22% | -6%  | -0%  | 0%   | 9%   |