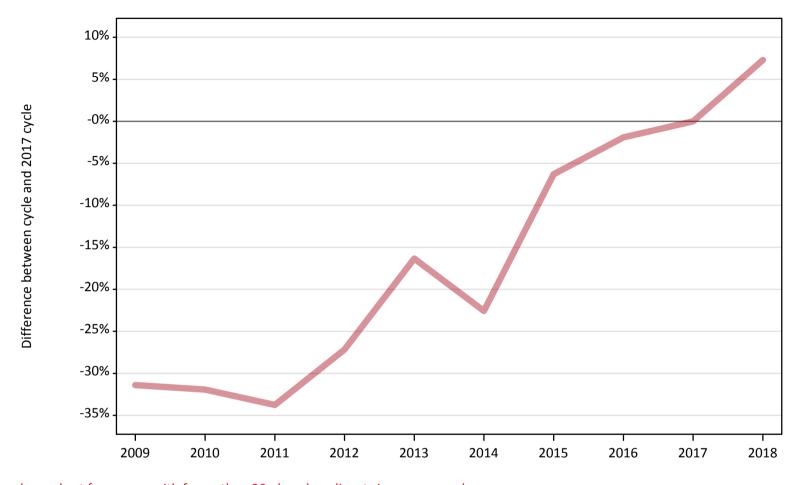

#### AB.8 Placed main scheme applicants to nursing from Wales: 8 days after A level results day

All Main scheme placed routes (excluding Adjustment): difference between cycle and 2017 cycle

| Applicant type | Status             | 2009 | 2010 | 2011 | 2012 | 2013 | 2014 | 2015 | 2016 | 2017 | 2018 |
|----------------|--------------------|------|------|------|------|------|------|------|------|------|------|
| Pla<br>Pla     | Placed (Clearing)  | -68% | -81% | -60% | -52% | -18% | 32%  | 19%  | 29%  | 0%   | 21%  |
|                | Placed (Firm)      | -31% | -32% | -34% | -27% | -16% | -23% | -6%  | -2%  | 0%   | 7%   |
|                | Placed (Insurance) | 6%   | 29%  | -35% | -35% | -47% | -6%  | 35%  | 59%  | 0%   | 35%  |
|                | Placed (Other)     | 24%  | -55% | -78% | -63% | -55% | -61% | -37% | -6%  | 0%   | -4%  |