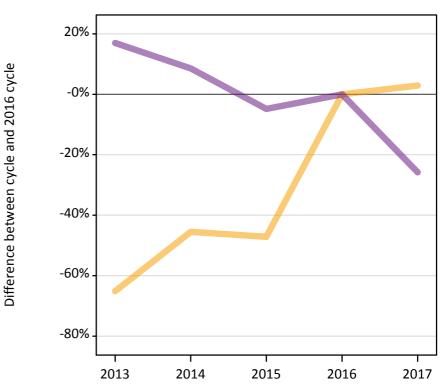

# **AB.12** Main scheme applicants to nursing not currently placed from Wales: **12** days after A level results day Applicants in unplaced states: difference between cycle and 2016 cycle

Holding offer

Free to be placed in Clearing

**AB.13 Main scheme applicants to nursing not currently placed from Wales: 12 days after A level results day** Applicants in unplaced states: applicants at 12 days after A level results day

| Applicant type | Status                        | 2013  | 2014  | 2015  | 2016  | 2017 |
|----------------|-------------------------------|-------|-------|-------|-------|------|
| Main scheme    | Holding offer                 | 90    | 130   | 130   | 240   | 250  |
|                | Free to be placed in Clearing | 1,380 | 1,280 | 1,130 | 1,180 | 880  |

**AB.14 Main scheme applicants to nursing not currently placed from Wales: 12 days after A level results day** Applicants in unplaced states: difference between cycle and 2016 cycle

| Applicant type | Status                        | 2013 | 2014 | 2015 | 2016 | 2017 |
|----------------|-------------------------------|------|------|------|------|------|
| Main scheme    | Holding offer                 | -65% | -45% | -47% | 0%   | 3%   |
|                | Free to be placed in Clearing | 17%  | 9%   | -5%  | 0%   | -26% |