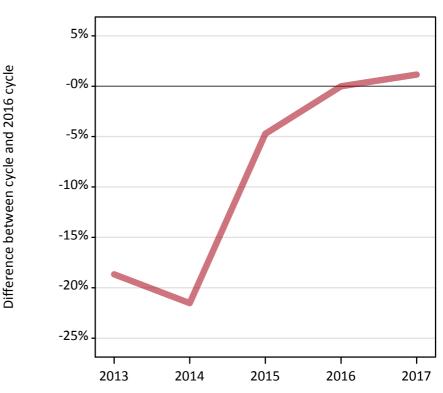

## **AB.3 Placed applicants to nursing from Wales: 12 days after A level results day** Placed applicants to nursing: difference between cycle and 2016 cycle

Placed

**AB.4 Placed applicants to nursing from Wales: 12 days after A level results day** Placed applicants to nursing: applicants at 12 days after A level results day

#### AB.5 Placed applicants to nursing from Wales: 12 days after A level results day

Placed applicants to nursing: difference between cycle and 2016 cycle

| Applicant type | Status | 2013 | 2014 | 2015 | 2016 | 2017 |
|----------------|--------|------|------|------|------|------|
| All applicants | Placed | -19% | -22% | -5%  | 0%   | 1%   |