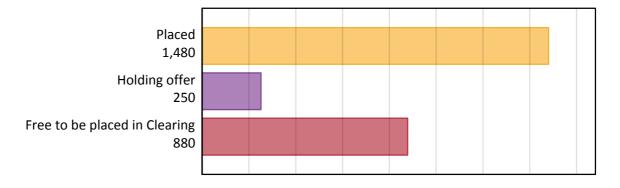

## AB.2 Summary of nursing applicants who are placed, holding offers or free to be placed in Clearing ( Wales )

**UC**\S

## AB.1 Placed applicants to nursing from Wales, 2017 cycle

| Applicant type     | Status                        | 2017  |
|--------------------|-------------------------------|-------|
| Main scheme        | Placed (Clearing)             | 80    |
|                    | Placed (Adjustment)           | 0     |
|                    | Placed (Firm)                 | 1,320 |
|                    | Placed (Insurance)            | 20    |
|                    | Placed (Other)                | 50    |
|                    | Holding offer                 | 250   |
|                    | Free to be placed in Clearing | 880   |
| Direct to Clearing | Placed (Direct to Clearing)   | 20    |
|                    | Other (Direct to Clearing)    | 20    |
| All applicants     | Placed                        | 1,480 |