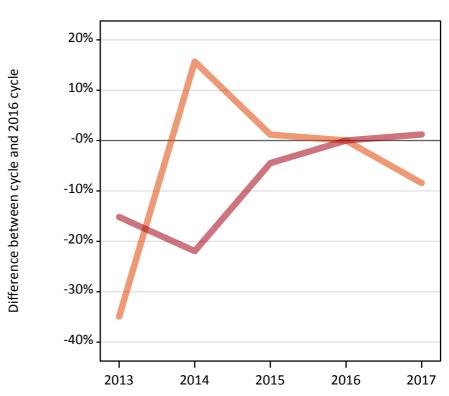

#### **AB.6 Placed main scheme applicants to nursing from Wales: 12 days after A level results day** Selected placed routes: difference between cycle and 2016 cycle

AB.7 Placed main scheme applicants to nursing from Wales: 12 days after A level results day All Main scheme placed routes (excluding Adjustment): applicants at 12 days after A level results day

#### **AB.8 Placed main scheme applicants to nursing from Wales: 12 days after A level results day** Selected placed routes: difference between cycle and 2016 cycle

| Applicant type | Status             | 2013 | 2014 | 2015 | 2016 | 2017 |
|----------------|--------------------|------|------|------|------|------|
| Main scheme    | Placed (Clearing)  | -35% | 16%  | 1%   | 0%   | -8%  |
|                | Placed (Firm)      | -15% | -22% | -4%  | 0%   | 1%   |
|                | Placed (Insurance) | -70% | -41% | -11% | 0%   | -37% |