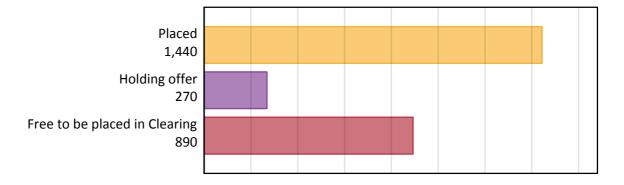

### AB.2 Summary of nursing applicants who are placed, holding offers or free to be placed in Clearing (Wales)

### AB.1 Placed applicants to nursing from Wales, 2017 cycle

| Applicant type     | Status                        | 2017  |
|--------------------|-------------------------------|-------|
| Main scheme        | Placed (Clearing)             | 60    |
|                    | Placed (Adjustment)           | 0     |
|                    | Placed (Firm)                 | 1,300 |
|                    | Placed (Insurance)            | 20    |
|                    | Placed (Other)                | 50    |
|                    | Holding offer                 | 270   |
|                    | Free to be placed in Clearing | 890   |
| Direct to Clearing | Placed (Direct to Clearing)   | 10    |
|                    | Other (Direct to Clearing)    | 30    |
| All applicants     | Placed                        | 1,440 |