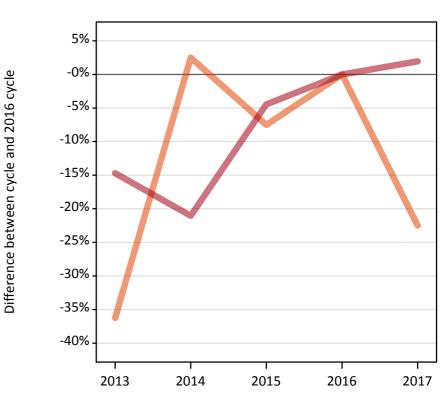

#### **AB.6 Placed main scheme applicants to nursing from Wales: 8 days after A level results day** Selected placed routes: difference between cycle and 2016 cycle

## AB.8 Placed main scheme applicants to nursing from Wales: 8 days after A level results day

Selected placed routes: difference between cycle and 2016 cycle

| Applicant type | Status             | 2013 | 2014 | 2015 | 2016 | 2017 |
|----------------|--------------------|------|------|------|------|------|
| Main scheme    | Placed (Clearing)  | -36% | 3%   | -8%  | 0%   | -23% |
|                | Placed (Firm)      | -15% | -21% | -4%  | 0%   | 2%   |
|                | Placed (Insurance) | -67% | -41% | -15% | 0%   | -37% |