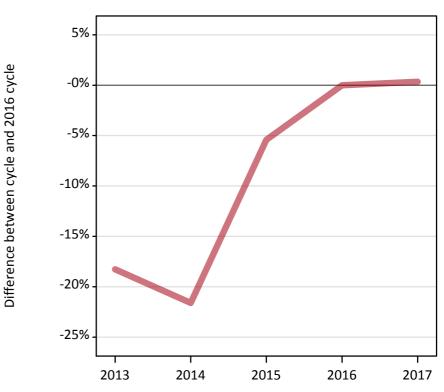

## **AB.3 Placed applicants to nursing from Wales: 8 days after A level results day** Placed applicants to nursing: difference between cycle and 2016 cycle

Placed

**AB.4 Placed applicants to nursing from Wales: 8 days after A level results day** Placed applicants to nursing: applicants at 8 days after A level results day

## AB.5 Placed applicants to nursing from Wales: 8 days after A level results day

Placed applicants to nursing: difference between cycle and 2016 cycle

| Applicant type | Status | 2013 | 2014 | 2015 | 2016 | 2017 |
|----------------|--------|------|------|------|------|------|
| All applicants | Placed | -18% | -22% | -5%  | 0%   | 0%   |