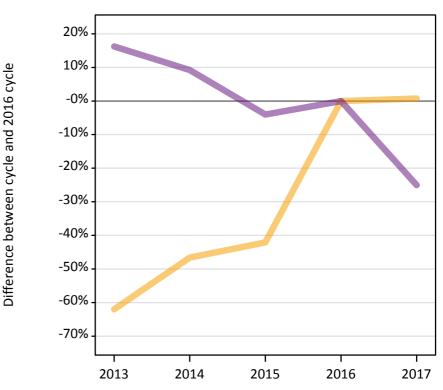

## **AB.12** Main scheme applicants to nursing not currently placed from Wales: 8 days after A level results day Applicants in unplaced states: difference between cycle and 2016 cycle

Holding offer

Free to be placed in Clearing

# **AB.14 Main scheme applicants to nursing not currently placed from Wales: 8 days after A level results day** Applicants in unplaced states: difference between cycle and 2016 cycle

| Applicant type | Status                        | 2013 | 2014 | 2015 | 2016 | 2017 |
|----------------|-------------------------------|------|------|------|------|------|
| Main scheme    | Holding offer                 | -62% | -47% | -42% | 0%   | 1%   |
|                | Free to be placed in Clearing | 16%  | 9%   | -4%  | 0%   | -25% |