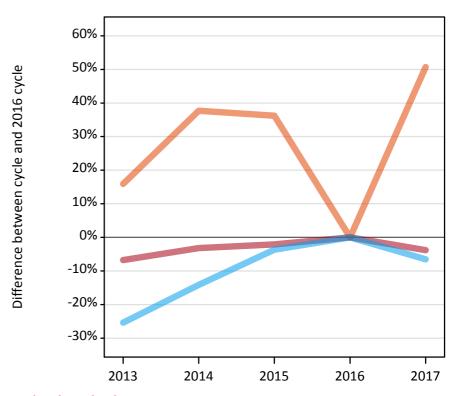

#### A.6 Placed main scheme applicants from Wales: A level results day

Selected placed routes: difference between cycle and 2016 cycle

Placed (Clearing)
Placed (Firm)
Placed (Insurance)

# A.8 Placed main scheme applicants from Wales: A level results day

Selected placed routes: difference between cycle and 2016 cycle

| Applicant type | Status             | 2013 | 2014 | 2015 | 2016 | 2017 |
|----------------|--------------------|------|------|------|------|------|
| Main scheme    | Placed (Clearing)  | 16%  | 38%  | 36%  | 0%   | 51%  |
|                | Placed (Firm)      | -7%  | -3%  | -2%  | 0%   | -4%  |
|                | Placed (Insurance) | -25% | -14% | -4%  | 0%   | -7%  |