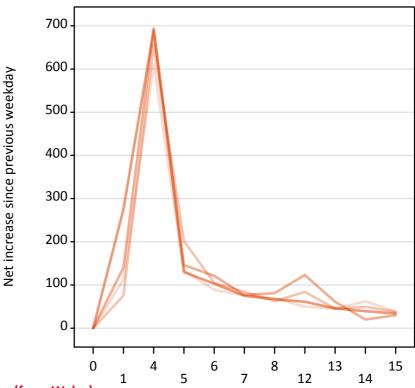

# A.18 All Placed: Daily net change (from Wales)

Net increase since previous weekday (2017 cycle up to A level results day)

A.19 All Placed: Daily net change (from Wales)

| Applicant status, days since A lev | el results day | 2013 | 2014  | 2015  | 2016 | 2017 |
|------------------------------------|----------------|------|-------|-------|------|------|
| All Placed                         | 0              | 0    | 0     | 0     | 0    | 0    |
|                                    | 1              | 730  | 630   | 850   | 880  |      |
|                                    | 4              | 970  | 1,000 | 1,000 | 900  |      |
|                                    | 5              | 220  | 340   | 260   | 180  |      |
|                                    | 6              | 250  | 200   | 160   | 130  |      |
|                                    | 7              | 160  | 140   | 140   | 130  |      |
|                                    | 8              | 150  | 150   | 150   | 140  |      |
|                                    | 12             | 100  | 130   | 230   | 150  |      |
|                                    | 13             | 80   | 90    | 110   | 110  |      |
|                                    | 14             | 90   | 90    | 40    | 80   |      |
|                                    | 15             | 70   | 70    | 50    | 50   |      |