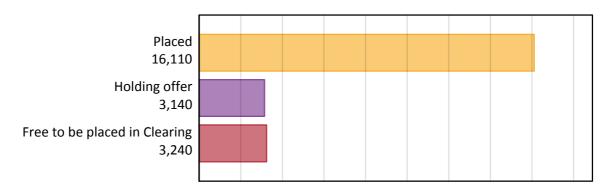

# A.1 Applicants by type and status from Wales, 2017 cycle

| Applicant type     | Status                        | 2017   |
|--------------------|-------------------------------|--------|
| Main scheme        | Placed (Clearing)             | 100    |
|                    | Placed (Adjustment)           | 0      |
|                    | Placed (Firm)                 | 14,480 |
|                    | Placed (Insurance)            | 850    |
|                    | Placed (Other)                | 530    |
|                    | Holding offer                 | 3,140  |
|                    | Free to be placed in Clearing | 3,240  |
| Direct to Clearing | Placed (Direct to Clearing)   | 150    |
|                    | Other (Direct to Clearing)    | 330    |
| All applicants     | Placed                        | 16,110 |

# A.2 Summary of applicants who are placed, holding offers or free to be placed in Clearing (Wales)