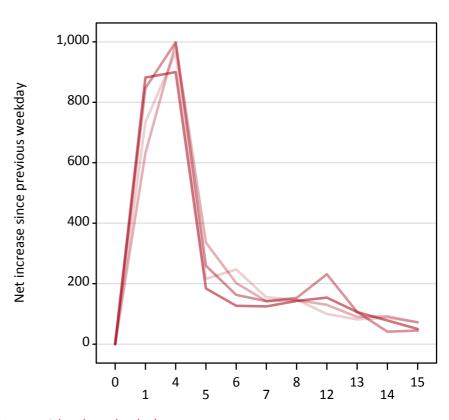

# A.18 All Placed: Daily net change (from Wales)

Net increase since previous weekday (2017 cycle up to A level results day)

A.19 All Placed: Daily net change (from Wales)

| Applicant status, days since A lev | el results day | 2013 | 2014  | 2015  | 2016 | 2017 |
|------------------------------------|----------------|------|-------|-------|------|------|
| All Placed                         | 0              | 0    | 0     | 0     | 0    | 0    |
|                                    | 1              | 730  | 630   | 850   | 880  |      |
|                                    | 4              | 970  | 1,000 | 1,000 | 900  |      |
|                                    | 5              | 220  | 340   | 260   | 180  |      |
|                                    | 6              | 250  | 200   | 160   | 130  |      |
|                                    | 7              | 160  | 140   | 140   | 130  |      |
|                                    | 8              | 150  | 150   | 150   | 140  |      |
|                                    | 12             | 100  | 130   | 230   | 150  |      |
|                                    | 13             | 80   | 90    | 110   | 110  |      |
|                                    | 14             | 90   | 90    | 40    | 80   |      |
|                                    | 15             | 70   | 70    | 50    | 50   |      |