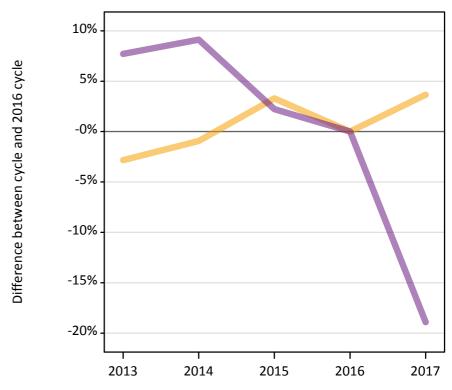

#### A.12 Main scheme applicants not currently placed from Wales: A level results day

Applicants in unplaced states: difference between cycle and 2016 cycle

Holding offer
Free to be placed in Clearing

# A.14 Main scheme applicants not currently placed from Wales: A level results day

Applicants in unplaced states: difference between cycle and 2016 cycle

| Applicant type | Status                        | 2013 | 2014 | 2015 | 2016 | 2017 |
|----------------|-------------------------------|------|------|------|------|------|
| Main scheme    | Holding offer                 | -3%  | -1%  | 3%   | 0%   | 4%   |
|                | Free to be placed in Clearing | 8%   | 9%   | 2%   | 0%   | -19% |