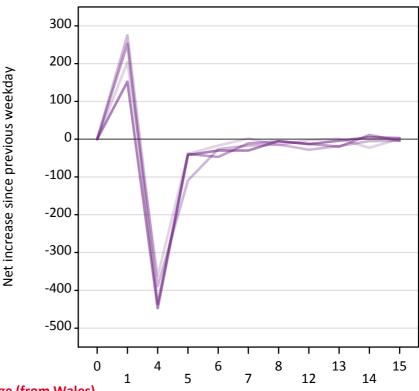

# A.24 Free to be placed in Clearing: Daily net change (from Wales)

Net increase since previous weekday (2017 cycle up to A level results day)

A.25 Free to be placed in Clearing: Daily net change (from Wales)

| Applicant status, days since A level results day |    | 2013 | 2014 | 2015 | 2016 | 2017 |
|--------------------------------------------------|----|------|------|------|------|------|
| Free to be placed in Clearing                    | 0  | 0    | 0    | 0    | 0    | 0    |
|                                                  | 1  | 200  | 280  | 250  | 150  |      |
|                                                  | 4  | -360 | -390 | -440 | -450 |      |
|                                                  | 5  | -40  | -110 | -40  | -40  |      |
|                                                  | 6  | -20  | -30  | -50  | -30  |      |
|                                                  | 7  | 0    | -20  | -10  | -30  |      |
|                                                  | 8  | -20  | -10  | -10  | -10  |      |
|                                                  | 12 | 0    | -30  | -10  | -10  |      |
|                                                  | 13 | 0    | -20  | -20  | 0    |      |
|                                                  | 14 | -20  | -10  | 10   | 10   |      |
|                                                  | 15 | 0    | 0    | 0    | 0    |      |