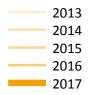

# A.22 Holding Offer: Daily net change (from Wales)

Net increase since previous weekday (2017 cycle up to A level results day)

A.23 Holding Offer: Daily net change (from Wales)

| Applicant status, days since A level results day |    | 2013 | 2014 | 2015   | 2016   | 2017 |
|--------------------------------------------------|----|------|------|--------|--------|------|
| Holding Offer                                    | 0  | 0    | 0    | 0      | 0      | 0    |
|                                                  | 1  | -930 | -910 | -1,090 | -1,010 |      |
|                                                  | 4  | -540 | -540 | -500   | -390   |      |
|                                                  | 5  | -170 | -210 | -200   | -130   |      |
|                                                  | 6  | -210 | -160 | -100   | -80    |      |
|                                                  | 7  | -140 | -110 | -110   | -80    |      |
|                                                  | 8  | -120 | -120 | -130   | -140   |      |
|                                                  | 12 | -90  | -90  | -190   | -140   |      |
|                                                  | 13 | -70  | -60  | -70    | -100   |      |
|                                                  | 14 | -50  | -70  | -50    | -90    |      |
|                                                  | 15 | -60  | -60  | -40    | -60    |      |