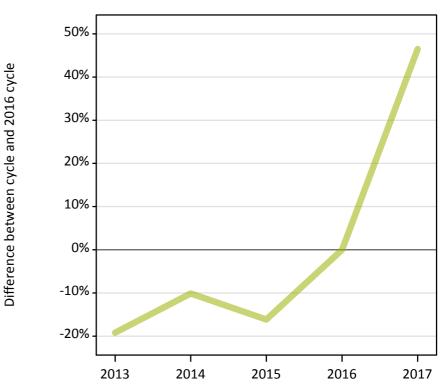

# A.17 Direct to Clearing applicants from Wales: A level results day

Placed (Direct to Clearing): difference between cycle and 2016 cycle

| Applicant type Status             | 201               | 3 2014 | 2015 | 2016 | 2017 |
|-----------------------------------|-------------------|--------|------|------|------|
| Direct to Clearing Placed (Direct | to Clearing) -199 | -10%   | -16% | 0%   | 46%  |