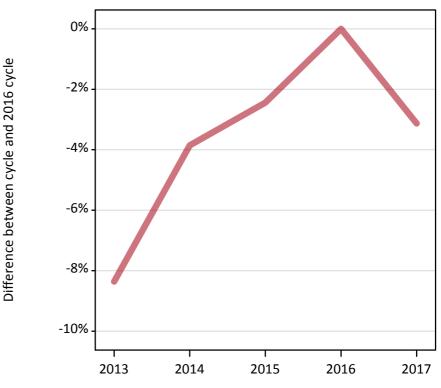

# A.3 All placed applicants from Wales: A level results day

All placed applicants: difference between cycle and 2016 cycle

Placed

# A.5 All placed applicants from Wales: A level results day

All placed applicants: difference between cycle and 2016 cycle

| Applicant type | Status | 2013 | 2014 | 2015 | 2016 | 2017 |
|----------------|--------|------|------|------|------|------|
| All applicants | Placed | -8%  | -4%  | -2%  | 0%   | -3%  |