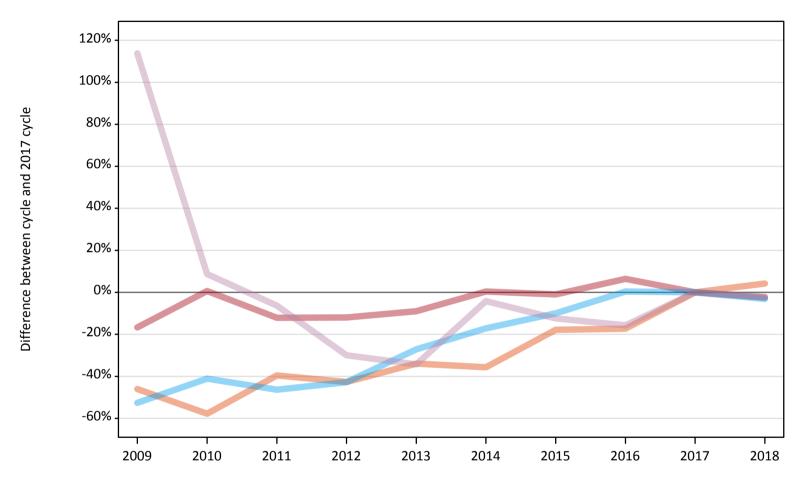

## AB.6 Placed main scheme applicants to nursing from the UK: 8 days after A level results day

All Main scheme placed routes (excluding Adjustment): difference between cycle and 2017 cycle

Note: The percentage change is not plotted in the above chart for groups with fewer than 30 placed applicants in any one cycle.

### AB.8 Placed main scheme applicants to nursing from the UK: 8 days after A level results day

All Main scheme placed routes (excluding Adjustment): difference between cycle and 2017 cycle

| Applicant type | Status             | 2009 | 2010 | 2011 | 2012 | 2013 | 2014 | 2015 | 2016 | 2017 | 2018 |
|----------------|--------------------|------|------|------|------|------|------|------|------|------|------|
| Main scheme    | Placed (Clearing)  | -46% | -58% | -40% | -43% | -34% | -36% | -18% | -17% | 0%   | 4%   |
|                | Placed (Firm)      | -17% | 1%   | -12% | -12% | -9%  | 0%   | -1%  | 6%   | 0%   | -2%  |
|                | Placed (Insurance) | -53% | -41% | -46% | -43% | -27% | -17% | -10% | 0%   | 0%   | -3%  |
|                | Placed (Other)     | 114% | 9%   | -6%  | -30% | -34% | -4%  | -12% | -16% | 0%   | -2%  |