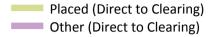

## AB.14 Main scheme applicants to nursing not currently placed from the UK: 8 days after A level results day

Applicants in unplaced states: difference between cycle and 2017 cycle

| Applicant type | Status                        | 2009 | 2010 | 2011 | 2012 | 2013 | 2014 | 2015 | 2016 | 2017 | 2018 |
|----------------|-------------------------------|------|------|------|------|------|------|------|------|------|------|
| Main scheme    | Holding offer                 | -4%  | -20% | -38% | -31% | -29% | -22% | -6%  | 1%   | 0%   | 11%  |
|                | Free to be placed in Clearing | -6%  | 65%  | 85%  | 72%  | 71%  | 75%  | 62%  | 56%  | 0%   | -23% |