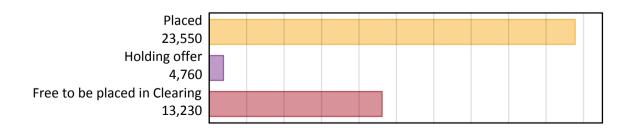

## AB.1 Placed applicants to nursing from the UK, 2018 cycle

| Applicant type     | Status                        | 2018   |
|--------------------|-------------------------------|--------|
| Main scheme        | Placed (Clearing)             | 1,120  |
|                    | Placed (Adjustment)           | 10     |
|                    | Placed (Firm)                 | 20,620 |
|                    | Placed (Insurance)            | 460    |
|                    | Placed (Other)                | 960    |
|                    | Holding offer                 | 4,760  |
|                    | Free to be placed in Clearing | 13,230 |
| Direct to Clearing | Placed (Direct to Clearing)   | 390    |
|                    | Other (Direct to Clearing)    | 430    |
| All applicants     | Placed                        | 23,550 |