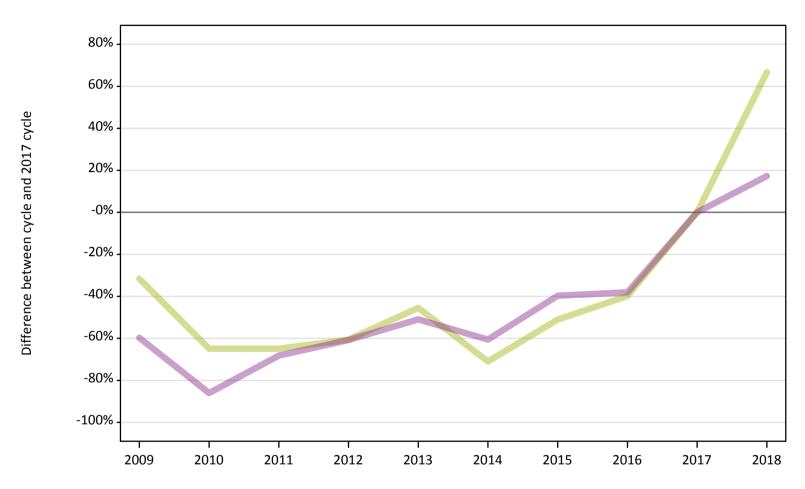

## AB.16 Direct to Clearing applicants from the UK: 8 days after A level results day

Direct to Clearing 8 days after A level results day

| Applicant type Status                          | 2009 | 2010 | 2011 | 2012 | 2013 | 2014 | 2015 | 2016 | 2017 | 2018 |
|------------------------------------------------|------|------|------|------|------|------|------|------|------|------|
| Direct to Clearing Placed (Direct to Clearing) | 160  | 80   | 80   | 90   | 130  | 70   | 110  | 140  | 230  | 390  |
| Other (Direct to Clearing)                     | 150  | 50   | 120  | 140  | 180  | 140  | 220  | 230  | 370  | 430  |

## AB.17 Direct to Clearing applicants from the UK: 8 days after A level results day

Direct to Clearing: difference between cycle and 2017 cycle

| Applicant type     | Status                      | 2009 | 2010 | 2011 | 2012 | 2013 | 2014 | 2015 | 2016 | 2017 | 2018 |
|--------------------|-----------------------------|------|------|------|------|------|------|------|------|------|------|
| Direct to Clearing | Placed (Direct to Clearing) | -32% | -65% | -65% | -61% | -45% | -71% | -51% | -40% | 0%   | 67%  |
|                    | Other (Direct to Clearing)  | -60% | -86% | -68% | -61% | -51% | -61% | -40% | -38% | 0%   | 17%  |