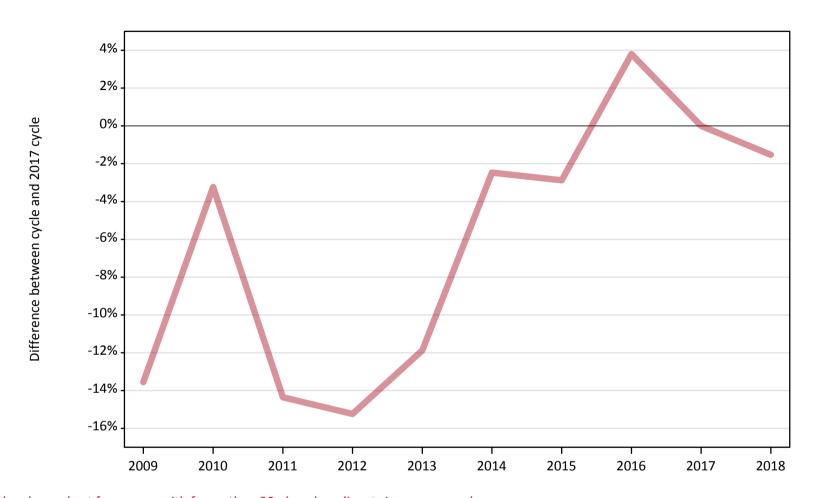

## AB.2 Summary of nursing applicants who are placed, holding offers or free to be placed in Clearing (the UK)

Placed applicants to nursing: difference between cycle and 2017 cycle

Placed

Note: The percentage change is not plotted in the above chart for groups with fewer than 30 placed applicants in any one cycle.

### AB.5 Placed applicants to nursing from the UK: 8 days after A level results day

Placed applicants to nursing: difference between cycle and 2017 cycle

| Applicant type Status | 2009 | 2010 | 2011 | 2012 | 2013 | 2014 | 2015 | 2016 | 2017 | 2018 |
|-----------------------|------|------|------|------|------|------|------|------|------|------|
| All applicants Placed | -14% | -3%  | -14% | -15% | -12% | -2%  | -3%  | 4%   | 0%   | -2%  |