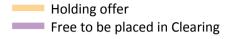

## AB.12 Main scheme applicants to nursing not currently placed from the UK: 8 days after A level results day

Applicants in unplaced states: difference between cycle and 2017 cycle

Note: The percentage change is not plotted in the above chart for groups with fewer than 30 unplaced applicants in any one cycle.

## AB.13 Main scheme applicants to nursing not currently placed from the UK: 8 days after A level results day

Applicants in unplaced states: applicants at 8 days after A level results day

| Applicant type | Status                        | 2009   | 2010   | 2011   | 2012   | 2013   | 2014   | 2015   | 2016   | 2017   | 2018   |
|----------------|-------------------------------|--------|--------|--------|--------|--------|--------|--------|--------|--------|--------|
| Main scheme    | Holding offer                 | 4,130  | 3,450  | 2,660  | 2,950  | 3,050  | 3,340  | 4,020  | 4,340  | 4,280  | 4,760  |
|                | Free to be placed in Clearing | 16,120 | 28,470 | 31,890 | 29,630 | 29,370 | 30,210 | 27,970 | 26,850 | 17,220 | 13,230 |

## AB.14 Main scheme applicants to nursing not currently placed from the UK: 8 days after A level results day

Applicants in unplaced states: difference between cycle and 2017 cycle

| Applicant type | Status                        | 2009 | 2010 | 2011 | 2012 | 2013 | 2014 | 2015 | 2016 | 2017 | 2018 |
|----------------|-------------------------------|------|------|------|------|------|------|------|------|------|------|
| Main scheme    | Holding offer                 | -4%  | -20% | -38% | -31% | -29% | -22% | -6%  | 1%   | 0%   | 11%  |
|                | Free to be placed in Clearing | -6%  | 65%  | 85%  | 72%  | 71%  | 75%  | 62%  | 56%  | 0%   | -23% |