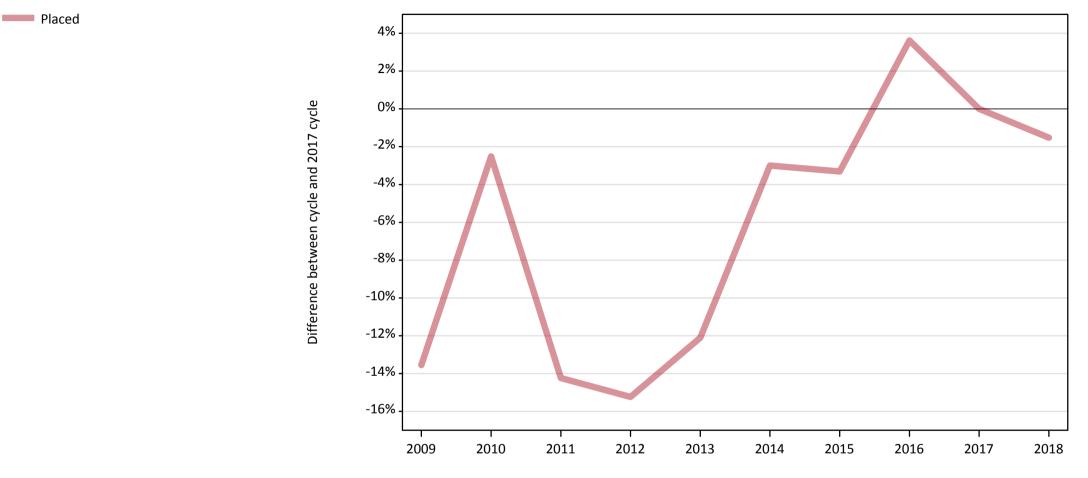

#### **AB.3 Placed applicants to nursing from the UK: 7 days after A level results day** Placed applicants to nursing: difference between cycle and 2017 cycle

Note: The percentage change is not plotted in the above chart for groups with fewer than 30 placed applicants in any one cycle.

## AB.5 Placed applicants to nursing from the UK: 7 days after A level results day

Placed applicants to nursing: difference between cycle and 2017 cycle

| Applicant type Status | 2009 | 2010 | 2011 | 2012 | 2013 | 2014 | 2015 | 2016 | 2017 | 2018 |
|-----------------------|------|------|------|------|------|------|------|------|------|------|
| All applicants Placed | -14% | -3%  | -14% | -15% | -12% | -3%  | -3%  | 4%   | 0%   | -2%  |