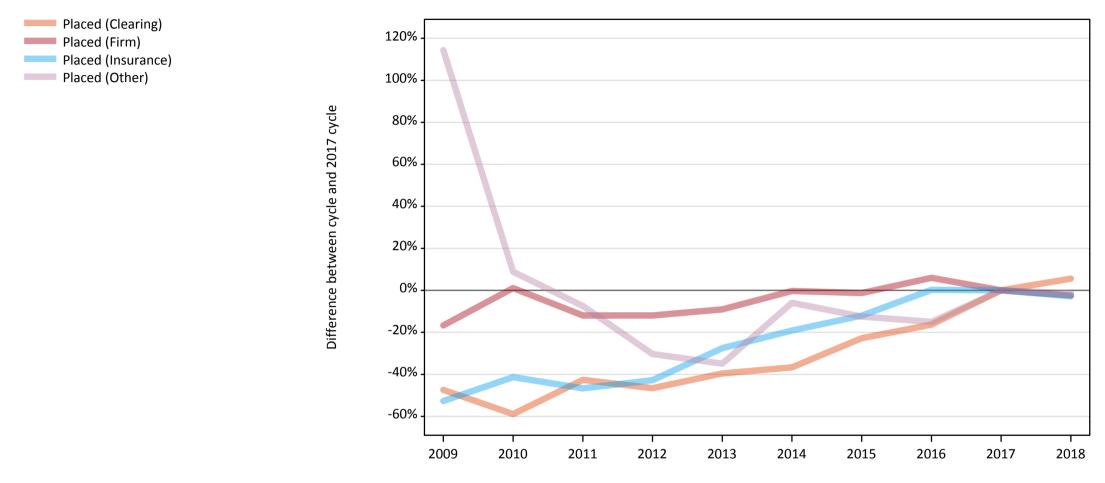

#### **AB.6 Placed main scheme applicants to nursing from the UK: 7 days after A level results day** All Main scheme placed routes (excluding Adjustment): difference between cycle and 2017 cycle

Note: The percentage change is not plotted in the above chart for groups with fewer than 30 placed applicants in any one cycle.

## AB.8 Placed main scheme applicants to nursing from the UK: 7 days after A level results day

All Main scheme placed routes (excluding Adjustment): difference between cycle and 2017 cycle

| Applicant type | Status             | 2009 | 2010 | 2011 | 2012 | 2013 | 2014 | 2015 | 2016 | 2017 | 2018 |
|----------------|--------------------|------|------|------|------|------|------|------|------|------|------|
| Main scheme    | Placed (Clearing)  | -47% | -59% | -43% | -47% | -40% | -37% | -23% | -16% | 0%   | 6%   |
|                | Placed (Firm)      | -17% | 1%   | -12% | -12% | -9%  | -0%  | -1%  | 6%   | 0%   | -2%  |
|                | Placed (Insurance) | -53% | -41% | -47% | -43% | -28% | -19% | -12% | 0%   | 0%   | -3%  |
|                | Placed (Other)     | 114% | 9%   | -8%  | -30% | -35% | -6%  | -13% | -15% | 0%   | -1%  |