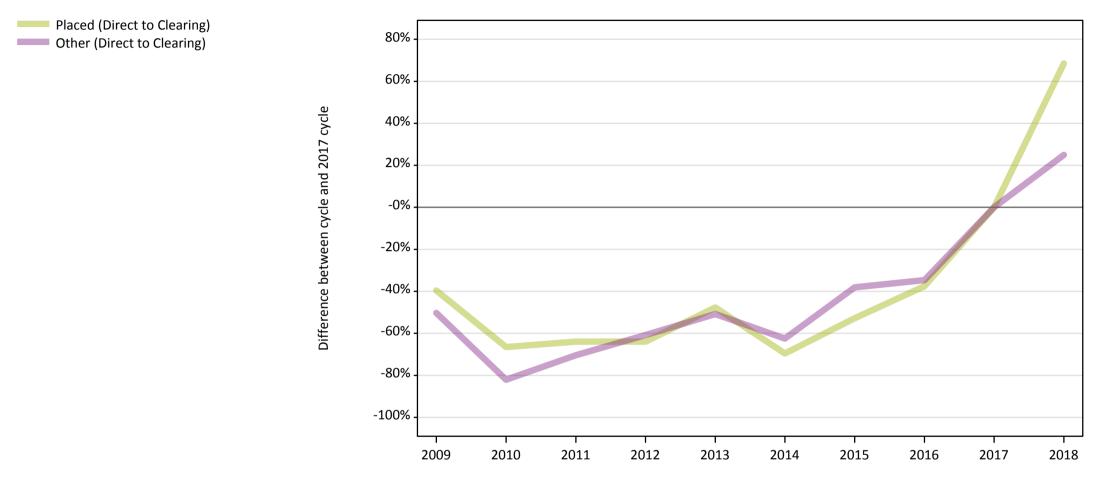

#### **AB.15 Direct to Clearing applicants from the UK: 7 days after A level results day** Direct to Clearing: difference between cycle and 2017 cycle

Note: The percentage change is not plotted in the above chart for groups with fewer than 30 placed applicants in any one cycle.

## AB.17 Direct to Clearing applicants from the UK: 7 days after A level results day

Direct to Clearing: difference between cycle and 2017 cycle

| Applicant type Status                          | 2009 | 2010 | 2011 | 2012 | 2013 | 2014 | 2015 | 2016 | 2017 | 2018 |
|------------------------------------------------|------|------|------|------|------|------|------|------|------|------|
| Direct to Clearing Placed (Direct to Clearing) | -40% | -66% | -64% | -64% | -48% | -70% | -53% | -38% | 0%   | 69%  |
| Other (Direct to Clearing)                     | -50% | -82% | -70% | -61% | -51% | -63% | -38% | -35% | 0%   | 25%  |