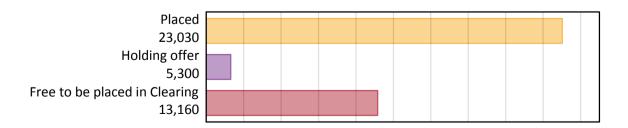

## AB.2 Summary of nursing applicants who are placed, holding offers or free to be placed in Clearing ( the UK )

## AB.1 Placed applicants to nursing from the UK, 2018 cycle

| Applicant type     | Status                        | 2018   |
|--------------------|-------------------------------|--------|
| Main scheme        | Placed (Clearing)             | 1,010  |
|                    | Placed (Adjustment)           | 10     |
|                    | Placed (Firm)                 | 20,280 |
|                    | Placed (Insurance)            | 450    |
|                    | Placed (Other)                | 950    |
|                    | Holding offer                 | 5,300  |
|                    | Free to be placed in Clearing | 13,160 |
| Direct to Clearing | Placed (Direct to Clearing)   | 330    |
|                    | Other (Direct to Clearing)    | 440    |
| All applicants     | Placed                        | 23,030 |