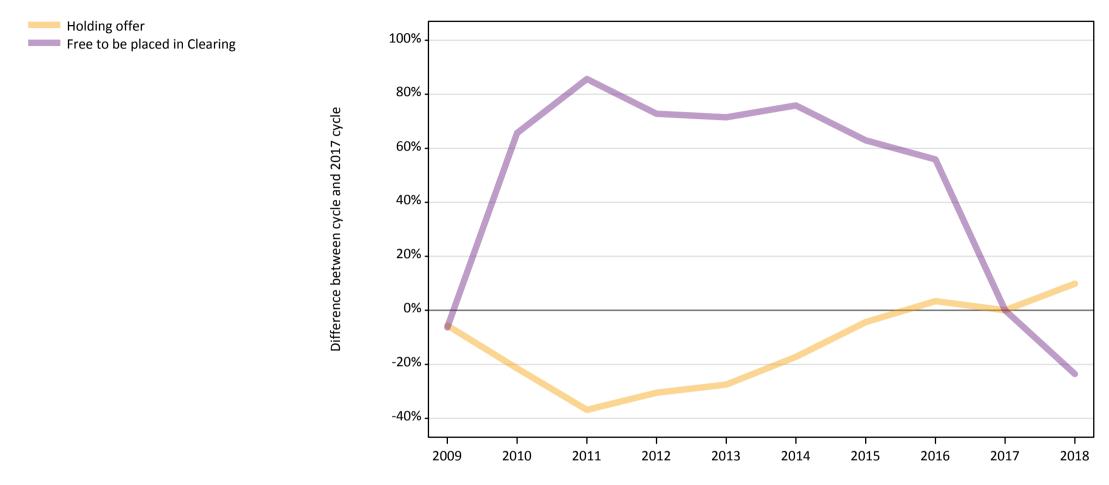

# **AB.12** Main scheme applicants to nursing not currently placed from the UK: 7 days after A level results day Applicants in unplaced states: difference between cycle and 2017 cycle

Note: The percentage change is not plotted in the above chart for groups with fewer than 30 unplaced applicants in any one cycle.

## AB.14 Main scheme applicants to nursing not currently placed from the UK: 7 days after A level results day

Applicants in unplaced states: difference between cycle and 2017 cycle

| Applicant type | Status                        | 2009 | 2010 | 2011 | 2012 | 2013 | 2014 | 2015 | 2016 | 2017 | 2018 |
|----------------|-------------------------------|------|------|------|------|------|------|------|------|------|------|
| Main scheme    | Holding offer                 | -6%  | -22% | -37% | -30% | -27% | -17% | -4%  | 3%   | 0%   | 10%  |
|                | Free to be placed in Clearing | -6%  | 66%  | 86%  | 73%  | 71%  | 76%  | 63%  | 56%  | 0%   | -24% |