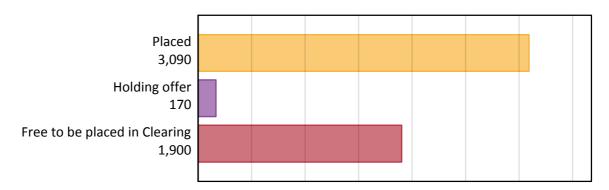

### AB.1 Placed applicants to nursing from Scotland, 2017 cycle

| Applicant type     | Status                        | 2017  |
|--------------------|-------------------------------|-------|
| Main scheme        | Placed (Clearing)             | 80    |
|                    | Placed (Adjustment)           | 0     |
|                    | Placed (Firm)                 | 2,810 |
|                    | Placed (Insurance)            | 40    |
|                    | Placed (Other)                | 140   |
|                    | Holding offer                 | 170   |
|                    | Free to be placed in Clearing | 1,900 |
| Direct to Clearing | Placed (Direct to Clearing)   | 30    |
|                    | Other (Direct to Clearing)    | 10    |
| All applicants     | Placed                        | 3,090 |

### AB.2 Summary of nursing applicants who are placed, holding offers or free to be placed in Clearing (Scotland)

| Applicant type | Status                        | 2013  | 2014  | 2015  | 2016  | 2017  |
|----------------|-------------------------------|-------|-------|-------|-------|-------|
| Main scheme    | Holding offer                 | 190   | 150   | 140   | 90    | 170   |
|                | Free to be placed in Clearing | 2,300 | 2,540 | 2,570 | 2,330 | 1,900 |