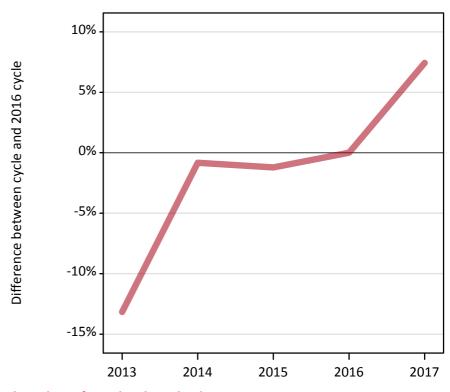

#### AB.3 Placed applicants to nursing from Scotland: 13 days after A level results day

Placed applicants to nursing: difference between cycle and 2016 cycle

Placed

AB.4 Placed applicants to nursing from Scotland: 13 days after A level results day

### AB.5 Placed applicants to nursing from Scotland: 13 days after A level results day

Placed applicants to nursing: difference between cycle and 2016 cycle

| Applicant type | Status | 2013 | 2014 | 2015 | 2016 | 2017 |
|----------------|--------|------|------|------|------|------|
| All applicants | Placed | -13% | -1%  | -1%  | 0%   | 7%   |