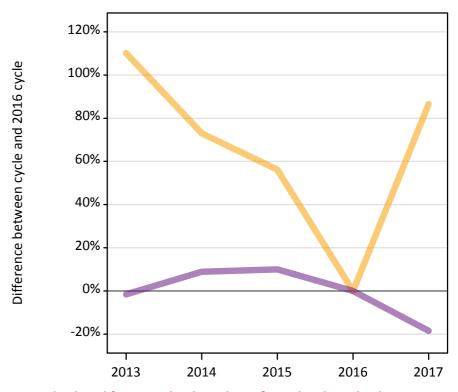

## AB.12 Main scheme applicants to nursing not currently placed from Scotland: 13 days after A level results day

Applicants in unplaced states: difference between cycle and 2016 cycle

**AB.13 Main scheme applicants to nursing not currently placed from Scotland: 13 days after A level results day** Applicants in unplaced states: applicants at 13 days after A level results day

# **AB.14 Main scheme applicants to nursing not currently placed from Scotland: 13 days after A level results day** Applicants in unplaced states: difference between cycle and 2016 cycle

| Applicant type | Status                        | 2013 | 2014 | 2015 | 2016 | 2017 |
|----------------|-------------------------------|------|------|------|------|------|
| Main scheme    | Holding offer                 | 110% | 73%  | 56%  | 0%   | 87%  |
|                | Free to be placed in Clearing | -2%  | 9%   | 10%  | 0%   | -18% |