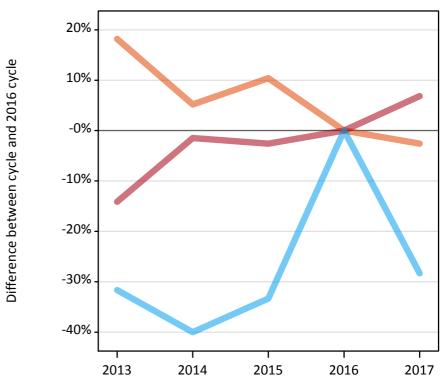

### AB.6 Placed main scheme applicants to nursing from Scotland: 13 days after A level results day

Selected placed routes: difference between cycle and 2016 cycle

AB.7 Placed main scheme applicants to nursing from Scotland: 13 days after A level results day All Main scheme placed routes (excluding Adjustment): applicants at 13 days after A level results day

## AB.8 Placed main scheme applicants to nursing from Scotland: 13 days after A level results day Selected placed routes: difference between cycle and 2016 cycle

| Applicant type | Status             | 2013 | 2014 | 2015 | 2016 | 2017 |
|----------------|--------------------|------|------|------|------|------|
| Main scheme    | Placed (Clearing)  | 18%  | 5%   | 10%  | 0%   | -3%  |
|                | Placed (Firm)      | -14% | -1%  | -3%  | 0%   | 7%   |
|                | Placed (Insurance) | -32% | -40% | -33% | 0%   | -28% |