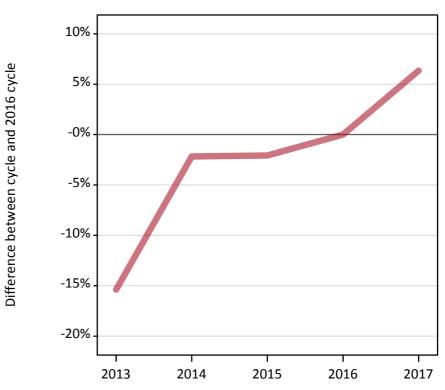

#### **AB.3 Placed applicants to nursing from Scotland: 6 days after A level results day** Placed applicants to nursing: difference between cycle and 2016 cycle

Placed

#### AB.5 Placed applicants to nursing from Scotland: 6 days after A level results day

Placed applicants to nursing: difference between cycle and 2016 cycle

| Applicant type | Status | 2013 | 2014 | 2015 | 2016 | 2017 |
|----------------|--------|------|------|------|------|------|
| All applicants | Placed | -15% | -2%  | -2%  | 0%   | 6%   |