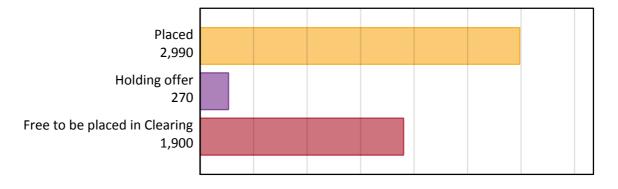

## AB.1 Placed applicants to nursing from Scotland, 2017 cycle

| Applicant type     | Status                        | 2017  |
|--------------------|-------------------------------|-------|
| Main scheme        | Placed (Clearing)             | 60    |
|                    | Placed (Adjustment)           | 0     |
|                    | Placed (Firm)                 | 2,760 |
|                    | Placed (Insurance)            | 40    |
|                    | Placed (Other)                | 120   |
|                    | Holding offer                 | 270   |
|                    | Free to be placed in Clearing | 1,900 |
| Direct to Clearing | Placed (Direct to Clearing)   | 10    |
|                    | Other (Direct to Clearing)    | 10    |
| All applicants     | Placed                        | 2,990 |

## AB.2 Summary of nursing applicants who are placed, holding offers or free to be placed in Clearing ( Scotland )