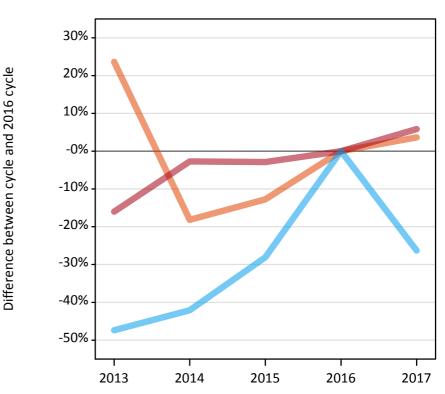

#### **AB.6 Placed main scheme applicants to nursing from Scotland: 6 days after A level results day** Selected placed routes: difference between cycle and 2016 cycle

**AB.7 Placed main scheme applicants to nursing from Scotland: 6 days after A level results day** All Main scheme placed routes (excluding Adjustment): applicants at 6 days after A level results day

#### **AB.8 Placed main scheme applicants to nursing from Scotland: 6 days after A level results day** Selected placed routes: difference between cycle and 2016 cycle

| Applicant type | Status             | 2013 | 2014 | 2015 | 2016 | 2017 |
|----------------|--------------------|------|------|------|------|------|
| Main scheme    | Placed (Clearing)  | 24%  | -18% | -13% | 0%   | 4%   |
|                | Placed (Firm)      | -16% | -3%  | -3%  | 0%   | 6%   |
|                | Placed (Insurance) | -47% | -42% | -28% | 0%   | -26% |