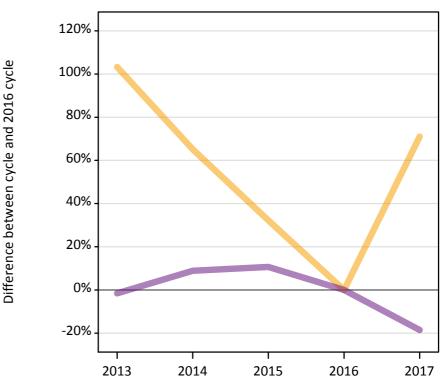

# **AB.12** Main scheme applicants to nursing not currently placed from Scotland: 6 days after A level results day Applicants in unplaced states: difference between cycle and 2016 cycle

Holding offer

Free to be placed in Clearing

**AB.14 Main scheme applicants to nursing not currently placed from Scotland: 6 days after A level results day** Applicants in unplaced states: difference between cycle and 2016 cycle

| Applicant type | Status                        | 2013 | 2014 | 2015 | 2016 | 2017 |
|----------------|-------------------------------|------|------|------|------|------|
| Main scheme    | Holding offer                 | 103% | 65%  | 32%  | 0%   | 71%  |
|                | Free to be placed in Clearing | -2%  | 9%   | 11%  | 0%   | -19% |