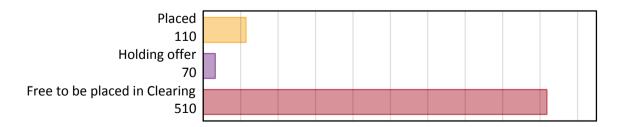

## AB.1 Placed applicants to nursing from outside the EU, 2018 cycle

| Applicant type     | Status                        | 2018 |
|--------------------|-------------------------------|------|
| Main scheme        | Placed (Clearing)             | 10   |
|                    | Placed (Adjustment)           | 0    |
|                    | Placed (Firm)                 | 90   |
|                    | Placed (Insurance)            | 10   |
|                    | Placed (Other)                | 10   |
|                    | Holding offer                 | 70   |
|                    | Free to be placed in Clearing | 510  |
| Direct to Clearing | Placed (Direct to Clearing)   | 0    |
|                    | Other (Direct to Clearing)    | 10   |
| All applicants     | Placed                        | 110  |

## AB.2 Summary of nursing applicants who are placed, holding offers or free to be placed in Clearing (outside the EU)