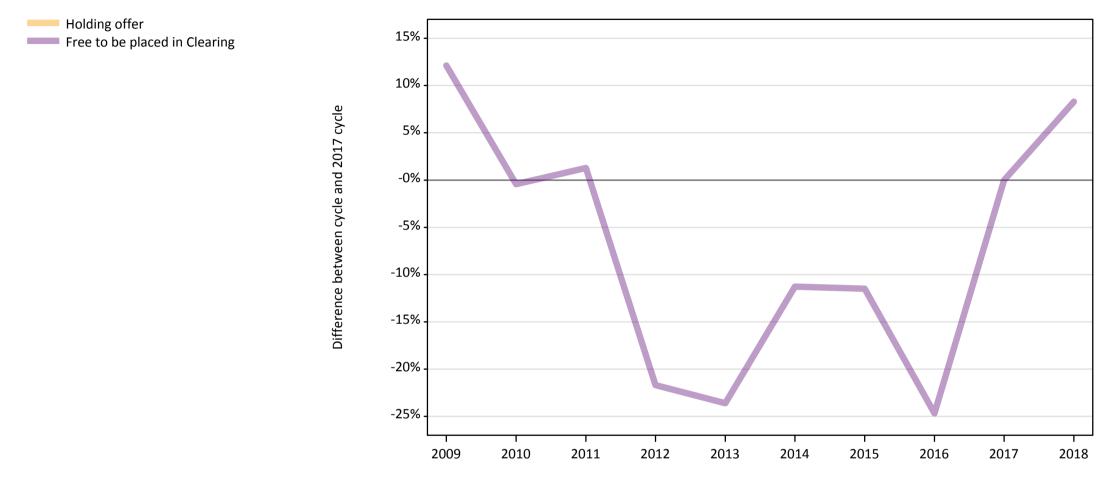

# **AB.12** Main scheme applicants to nursing not currently placed from outside the EU: 8 days after A level results day Applicants in unplaced states: difference between cycle and 2017 cycle

Note: The percentage change is not plotted in the above chart for groups with fewer than 30 unplaced applicants in any one cycle.

## AB.14 Main scheme applicants to nursing not currently placed from outside the EU: 8 days after A level results day

Applicants in unplaced states: difference between cycle and 2017 cycle

| Applicant type | Status                        | 2009 | 2010 | 2011 | 2012 | 2013 | 2014 | 2015 | 2016 | 2017 | 2018 |
|----------------|-------------------------------|------|------|------|------|------|------|------|------|------|------|
| Main scheme    | Holding offer                 | -68% | -61% | -61% | -56% | -34% | -51% | -34% | -37% | 0%   | 61%  |
|                | Free to be placed in Clearing | 12%  | -0%  | 1%   | -22% | -24% | -11% | -11% | -25% | 0%   | 8%   |