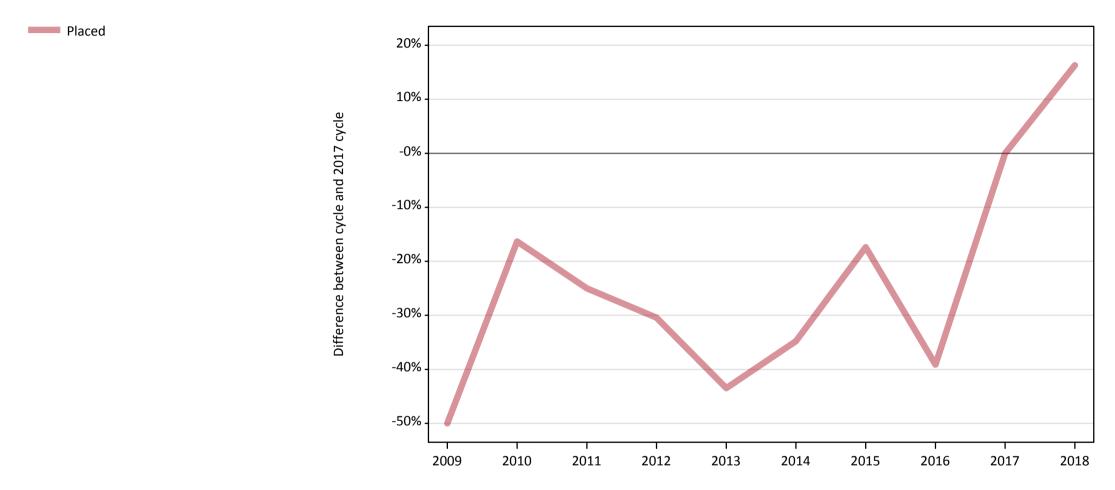

#### **AB.3 Placed applicants to nursing from outside the EU: 8 days after A level results day** Placed applicants to nursing: difference between cycle and 2017 cycle

Note: The percentage change is not plotted in the above chart for groups with fewer than 30 placed applicants in any one cycle.

## AB.5 Placed applicants to nursing from outside the EU: 8 days after A level results day

Placed applicants to nursing: difference between cycle and 2017 cycle

| Applicant type Status | 2009 | 2010 | 2011 | 2012 | 2013 | 2014 | 2015 | 2016 | 2017 | 2018 |
|-----------------------|------|------|------|------|------|------|------|------|------|------|
| All applicants Placed | -50% | -16% | -25% | -30% | -43% | -35% | -17% | -39% | 0%   | 16%  |