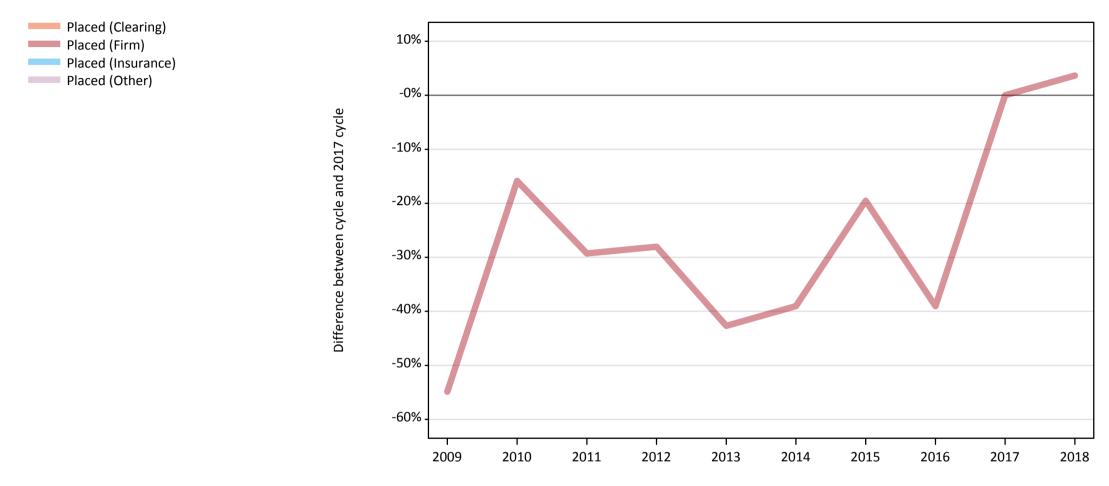

#### **AB.6 Placed main scheme applicants to nursing from outside the EU: 8 days after A level results day** All Main scheme placed routes (excluding Adjustment): difference between cycle and 2017 cycle

## AB.8 Placed main scheme applicants to nursing from outside the EU: 8 days after A level results day

All Main scheme placed routes (excluding Adjustment): difference between cycle and 2017 cycle

| Applicant type | Status             | 2009 | 2010 | 2011 | 2012 | 2013 | 2014 | 2015 | 2016 | 2017 | 2018 |
|----------------|--------------------|------|------|------|------|------|------|------|------|------|------|
| Main scheme    | Placed (Clearing)  |      |      |      |      |      |      |      |      |      |      |
|                | Placed (Firm)      | -55% | -16% | -29% | -28% | -43% | -39% | -20% | -39% | 0%   | 4%   |
|                | Placed (Insurance) |      |      |      |      |      |      |      |      |      |      |
|                | Placed (Other)     | -29% | -14% | 0%   |      |      |      | -29% |      | 0%   | 57%  |