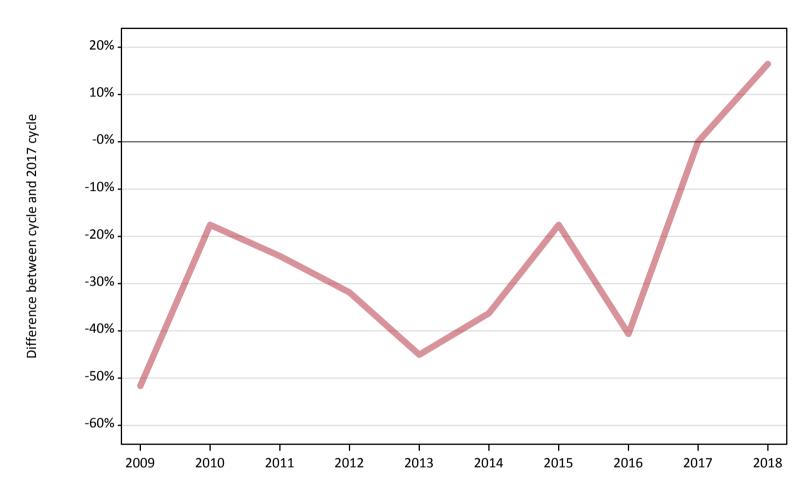

# AB.2 Summary of nursing applicants who are placed, holding offers or free to be placed in Clearing ( outside the EU )

Placed applicants to nursing: difference between cycle and 2017 cycle

Placed

Note: The percentage change is not plotted in the above chart for groups with fewer than 30 placed applicants in any one cycle.

### AB.5 Placed applicants to nursing from outside the EU: 6 days after A level results day

Placed applicants to nursing: difference between cycle and 2017 cycle

| Applicant type Status | 2009 | 2010 | 2011 | 2012 | 2013 | 2014 | 2015 | 2016 | 2017 | 2018 |
|-----------------------|------|------|------|------|------|------|------|------|------|------|
| All applicants Placed | -52% | -18% | -24% | -32% | -45% | -36% | -18% | -41% | 0%   | 16%  |