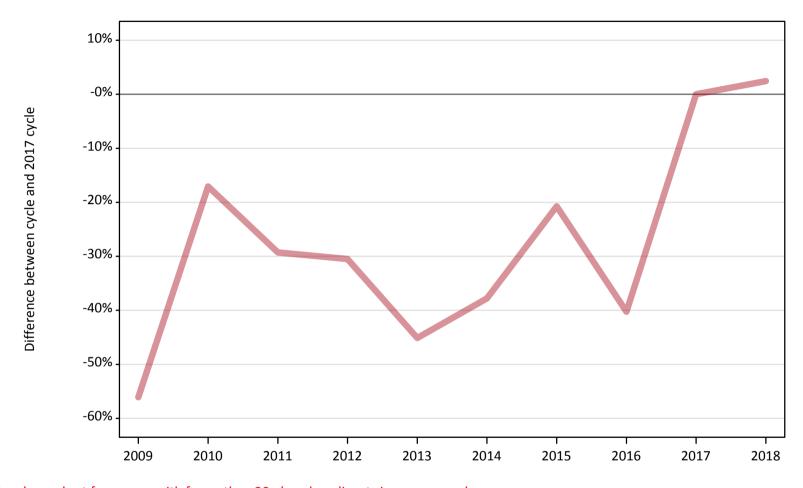

## AB.6 Placed main scheme applicants to nursing from outside the EU: 6 days after A level results day

All Main scheme placed routes (excluding Adjustment): difference between cycle and 2017 cycle

Note: The percentage change is not plotted in the above chart for groups with fewer than 30 placed applicants in any one cycle.

### AB.8 Placed main scheme applicants to nursing from outside the EU: 6 days after A level results day

All Main scheme placed routes (excluding Adjustment): difference between cycle and 2017 cycle

| Applicant type | Status             | 2009 | 2010 | 2011 | 2012 | 2013 | 2014 | 2015 | 2016 | 2017 | 2018 |
|----------------|--------------------|------|------|------|------|------|------|------|------|------|------|
| Main scheme    | Placed (Clearing)  |      |      |      |      |      |      |      |      |      |      |
|                | Placed (Firm)      | -56% | -17% | -29% | -30% | -45% | -38% | -21% | -40% | 0%   | 2%   |
|                | Placed (Insurance) |      |      |      |      |      |      |      |      |      |      |
|                | Placed (Other)     |      | -29% | 0%   |      |      |      | -29% |      | 0%   | 57%  |