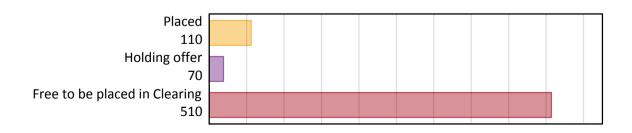

# AB.1 Placed applicants to nursing from outside the EU, 2018 cycle

| Applicant type     | Status                        | 2018 |
|--------------------|-------------------------------|------|
| Main scheme        | Placed (Clearing)             | 10   |
|                    | Placed (Adjustment)           | 0    |
|                    | Placed (Firm)                 | 80   |
|                    | Placed (Insurance)            | 10   |
|                    | Placed (Other)                | 10   |
|                    | Holding offer                 | 70   |
|                    | Free to be placed in Clearing | 510  |
| Direct to Clearing | Placed (Direct to Clearing)   | 0    |
|                    | Other (Direct to Clearing)    | 10   |
| All applicants     | Placed                        | 110  |