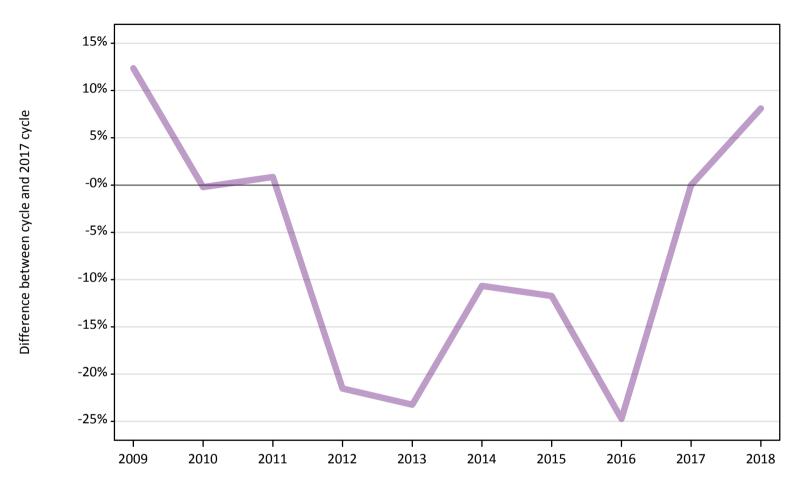

# AB.12 Main scheme applicants to nursing not currently placed from outside the EU: 6 days after A level results day

Applicants in unplaced states: difference between cycle and 2017 cycle

Note: The percentage change is not plotted in the above chart for groups with fewer than 30 unplaced applicants in any one cycle.

# AB.13 Main scheme applicants to nursing not currently placed from outside the EU: 6 days after A level results day

Applicants in unplaced states: applicants at 6 days after A level results day

| Applicant type | Status                        | 2009 | 2010 | 2011 | 2012 | 2013 | 2014 | 2015 | 2016 | 2017 | 2018 |
|----------------|-------------------------------|------|------|------|------|------|------|------|------|------|------|
| Main scheme    | Holding offer                 | 20   | 20   | 20   | 20   | 30   | 20   | 30   | 30   | 40   | 70   |
|                | Free to be placed in Clearing | 530  | 470  | 470  | 370  | 360  | 420  | 410  | 350  | 470  | 510  |

## AB.14 Main scheme applicants to nursing not currently placed from outside the EU: 6 days after A level results day

Applicants in unplaced states: difference between cycle and 2017 cycle

| Applicant type | Status                        | 2009 | 2010 | 2011 | 2012 | 2013 | 2014 | 2015 | 2016 | 2017 | 2018 |
|----------------|-------------------------------|------|------|------|------|------|------|------|------|------|------|
| Main scheme    | Holding offer                 | -65% | -56% | -60% | -53% | -35% | -53% | -35% | -33% | 0%   | 60%  |
|                | Free to be placed in Clearing | 12%  | -0%  | 1%   | -22% | -23% | -11% | -12% | -25% | 0%   | 8%   |

Note: The percentage change is not recorded in the above table for groups with fewer than 10 unplaced applicants in that cycle or in the 2017 cycle.

Direct to Clearing: difference between cycle and 2017 cycle