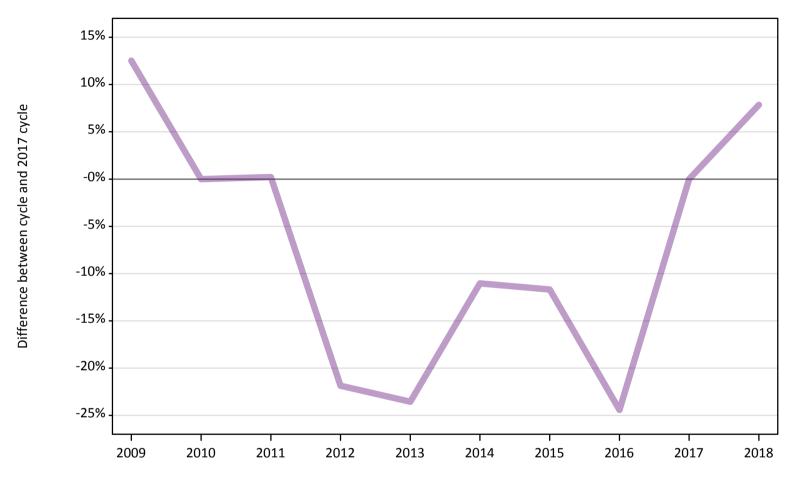

# AB.12 Main scheme applicants to nursing not currently placed from outside the EU: 4 days after A level results day

Applicants in unplaced states: difference between cycle and 2017 cycle

Note: The percentage change is not plotted in the above chart for groups with fewer than 30 unplaced applicants in any one cycle.

# AB.13 Main scheme applicants to nursing not currently placed from outside the EU: 4 days after A level results day

Applicants in unplaced states: applicants at 4 days after A level results day

| Applicant type | Status                        | 2009 | 2010 | 2011 | 2012 | 2013 | 2014 | 2015 | 2016 | 2017 | 2018 |
|----------------|-------------------------------|------|------|------|------|------|------|------|------|------|------|
| Main scheme    | Holding offer                 | 20   | 20   | 20   | 20   | 30   | 20   | 30   | 30   | 50   | 70   |
|                | Free to be placed in Clearing | 530  | 470  | 470  | 370  | 360  | 420  | 420  | 360  | 470  | 510  |

## AB.14 Main scheme applicants to nursing not currently placed from outside the EU: 4 days after A level results day

Applicants in unplaced states: difference between cycle and 2017 cycle

| Applicant type | Status                        | 2009 | 2010 | 2011 | 2012 | 2013 | 2014 | 2015 | 2016 | 2017 | 2018 |
|----------------|-------------------------------|------|------|------|------|------|------|------|------|------|------|
| Main scheme    | Holding offer                 | -64% | -53% | -53% | -51% | -36% | -51% | -36% | -32% | 0%   | 57%  |
|                | Free to be placed in Clearing | 13%  | 0%   | 0%   | -22% | -24% | -11% | -12% | -24% | 0%   | 8%   |