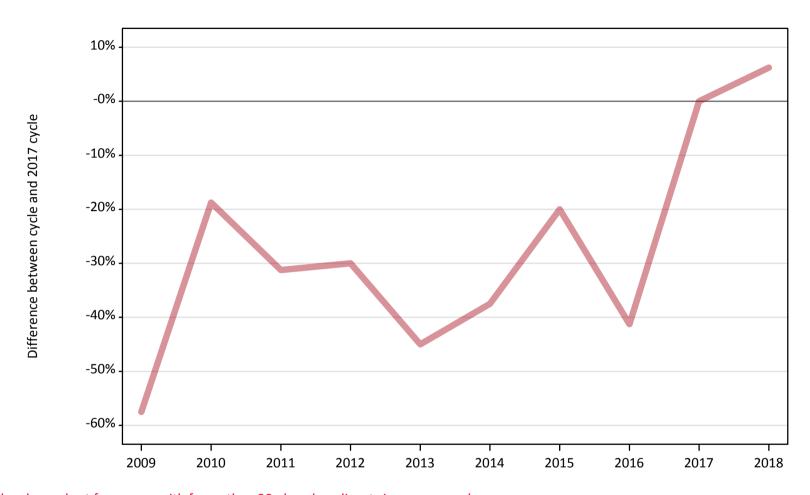

## AB.6 Placed main scheme applicants to nursing from outside the EU: 4 days after A level results day

All Main scheme placed routes (excluding Adjustment): difference between cycle and 2017 cycle

Note: The percentage change is not plotted in the above chart for groups with fewer than 30 placed applicants in any one cycle.

### AB.8 Placed main scheme applicants to nursing from outside the EU: 4 days after A level results day

All Main scheme placed routes (excluding Adjustment): difference between cycle and 2017 cycle

| Applicant type | Status             | 2009 | 2010 | 2011 | 2012 | 2013 | 2014 | 2015 | 2016 | 2017 | 2018 |
|----------------|--------------------|------|------|------|------|------|------|------|------|------|------|
| Main scheme    | Placed (Clearing)  |      |      |      |      |      |      |      |      |      |      |
|                | Placed (Firm)      | -58% | -19% | -31% | -30% | -45% | -38% | -20% | -41% | 0%   | 6%   |
|                | Placed (Insurance) |      |      |      |      |      |      |      |      |      |      |
|                | Placed (Other)     |      | -29% | 0%   |      |      |      |      |      | 0%   | 29%  |