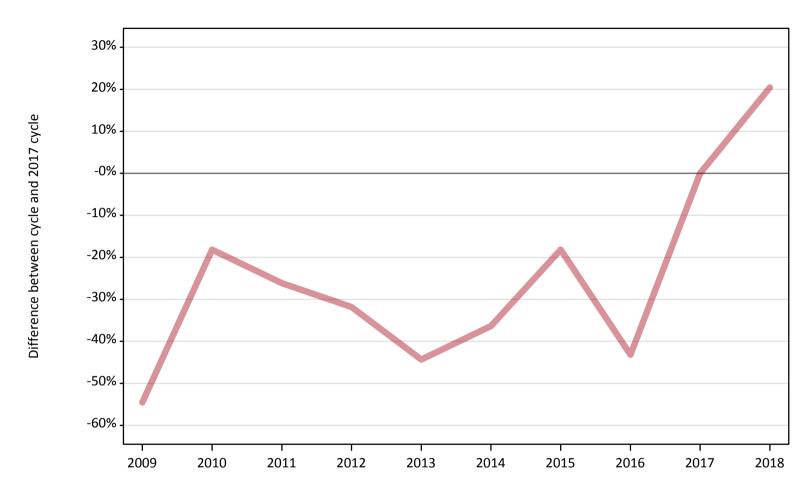

# AB.2 Summary of nursing applicants who are placed, holding offers or free to be placed in Clearing (outside the EU)

Placed applicants to nursing: difference between cycle and 2017 cycle

Placed

Note: The percentage change is not plotted in the above chart for groups with fewer than 30 placed applicants in any one cycle.

### AB.5 Placed applicants to nursing from outside the EU: 4 days after A level results day

Placed applicants to nursing: difference between cycle and 2017 cycle

| Applicant type Status | 2009 | 2010 | 2011 | 2012 | 2013 | 2014 | 2015 | 2016 | 2017 | 2018 |
|-----------------------|------|------|------|------|------|------|------|------|------|------|
| All applicants Placed | -55% | -18% | -26% | -32% | -44% | -36% | -18% | -43% | 0%   | 20%  |