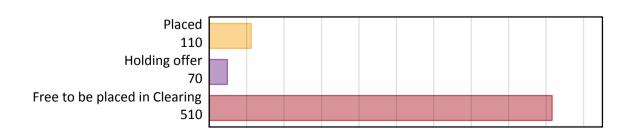

# AB.1 Placed applicants to nursing from outside the EU, 2018 cycle

| Applicant type     | Status                        | 2018 |
|--------------------|-------------------------------|------|
| Main scheme        | Placed (Clearing)             | 10   |
|                    | Placed (Adjustment)           | 0    |
|                    | Placed (Firm)                 | 90   |
|                    | Placed (Insurance)            | 10   |
|                    | Placed (Other)                | 10   |
|                    | Holding offer                 | 70   |
|                    | Free to be placed in Clearing | 510  |
| Direct to Clearing | Placed (Direct to Clearing)   | 0    |
|                    | Other (Direct to Clearing)    | 10   |
| All applicants     | Placed                        | 110  |