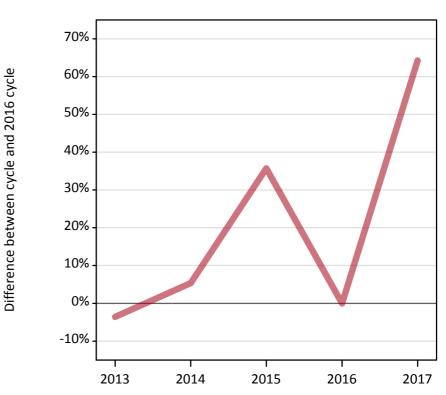

#### **AB.3 Placed applicants to nursing from outside the EU: 12 days after A level results day** Placed applicants to nursing: difference between cycle and 2016 cycle

Placed

# AB.5 Placed applicants to nursing from outside the EU: 12 days after A level results day

Placed applicants to nursing: difference between cycle and 2016 cycle

| Applicant type | Status | 2013 | 2014 | 2015 | 2016 | 2017 |
|----------------|--------|------|------|------|------|------|
| All applicants | Placed | -4%  | 5%   | 36%  | 0%   | 64%  |