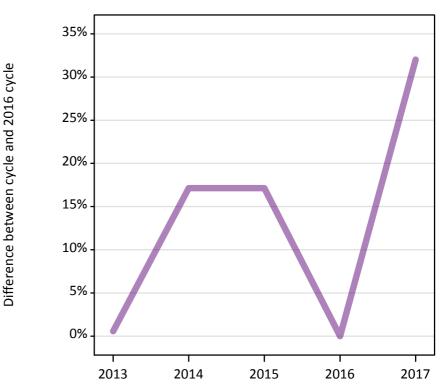

**AB.14 Main scheme applicants to nursing not currently placed from outside the EU: 12 days after A level results day** Applicants in unplaced states: difference between cycle and 2016 cycle

| Applicant type | Status                        | 2013 | 2014 | 2015 | 2016 | 2017 |
|----------------|-------------------------------|------|------|------|------|------|
| Main scheme    | Holding offer                 | 4%   | -17% | 13%  | 0%   | 67%  |
|                | Free to be placed in Clearing | 1%   | 17%  | 17%  | 0%   | 32%  |