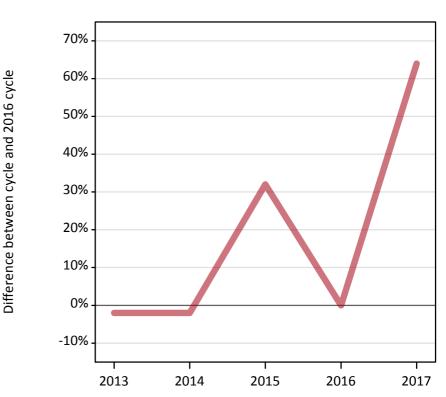

#### **AB.6 Placed main scheme applicants to nursing from outside the EU: 12 days after A level results day** Selected placed routes: difference between cycle and 2016 cycle

**AB.7 Placed main scheme applicants to nursing from outside the EU: 12 days after A level results day** All Main scheme placed routes (excluding Adjustment): applicants at 12 days after A level results day

**AB.8 Placed main scheme applicants to nursing from outside the EU: 12 days after A level results day** Selected placed routes: difference between cycle and 2016 cycle

| Applicant type | Status             | 2013 | 2014 | 2015 | 2016 | 2017  |
|----------------|--------------------|------|------|------|------|-------|
| Main scheme    | Placed (Clearing)  | -67% | 33%  | -33% | 0%   | -67%  |
|                | Placed (Firm)      | -2%  | -2%  | 32%  | 0%   | 64%   |
|                | Placed (Insurance) | -50% | -50% | -50% | 0%   | -100% |