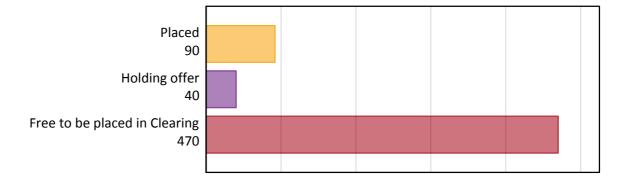

# AB.2 Summary of nursing applicants who are placed, holding offers or free to be placed in Clearing ( outside the EU )

# AB.1 Placed applicants to nursing from outside the EU, 2017 cycle

| Applicant type     | Status                        | 2017 |
|--------------------|-------------------------------|------|
| Main scheme        | Placed (Clearing)             | 0    |
|                    | Placed (Adjustment)           | 0    |
|                    | Placed (Firm)                 | 80   |
|                    | Placed (Insurance)            | 0    |
|                    | Placed (Other)                | 10   |
|                    | Holding offer                 | 40   |
|                    | Free to be placed in Clearing | 470  |
| Direct to Clearing | Placed (Direct to Clearing)   | 0    |
|                    | Other (Direct to Clearing)    | 10   |
| All applicants     | Placed                        | 90   |