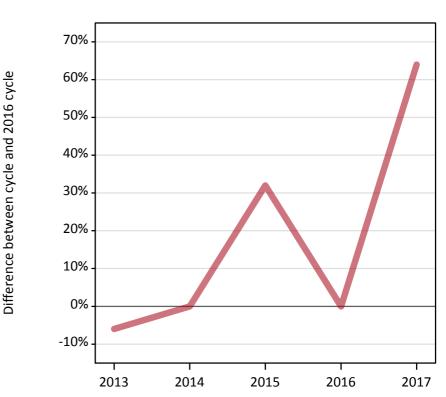

#### **AB.6 Placed main scheme applicants to nursing from outside the EU: 8 days after A level results day** Selected placed routes: difference between cycle and 2016 cycle

**AB.7 Placed main scheme applicants to nursing from outside the EU: 8 days after A level results day** All Main scheme placed routes (excluding Adjustment): applicants at 8 days after A level results day

#### **AB.8 Placed main scheme applicants to nursing from outside the EU: 8 days after A level results day** Selected placed routes: difference between cycle and 2016 cycle

| Applicant type | Status             | 2013 | 2014 | 2015 | 2016 | 2017  |
|----------------|--------------------|------|------|------|------|-------|
| Main scheme    | Placed (Clearing)  | -67% | 33%  | -33% | 0%   | -67%  |
|                | Placed (Firm)      | -6%  | 0%   | 32%  | 0%   | 64%   |
|                | Placed (Insurance) | -50% | -50% | -50% | 0%   | -100% |