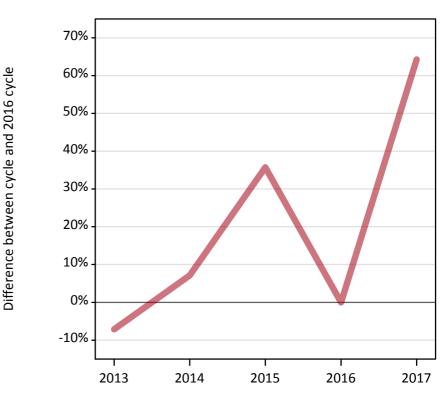

#### **AB.3 Placed applicants to nursing from outside the EU: 8 days after A level results day** Placed applicants to nursing: difference between cycle and 2016 cycle

Placed

#### AB.5 Placed applicants to nursing from outside the EU: 8 days after A level results day

Placed applicants to nursing: difference between cycle and 2016 cycle

| Applicant type | Status | 2013 | 2014 | 2015 | 2016 | 2017 |
|----------------|--------|------|------|------|------|------|
| All applicants | Placed | -7%  | 7%   | 36%  | 0%   | 64%  |