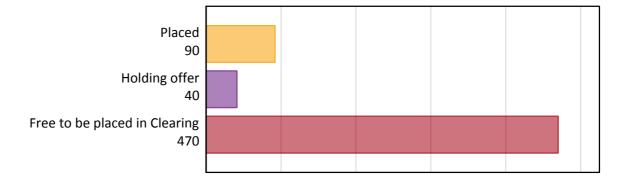

#### AB.1 Placed applicants to nursing from outside the EU, 2017 cycle

| Applicant type     | Status                        | 2017 |
|--------------------|-------------------------------|------|
| Main scheme        | Placed (Clearing)             | 0    |
|                    | Placed (Adjustment)           | 0    |
|                    | Placed (Firm)                 | 80   |
|                    | Placed (Insurance)            | 0    |
|                    | Placed (Other)                | 10   |
|                    | Holding offer                 | 40   |
|                    | Free to be placed in Clearing | 470  |
| Direct to Clearing | Placed (Direct to Clearing)   | 0    |
|                    | Other (Direct to Clearing)    | 10   |
| All applicants     | Placed                        | 90   |

#### AB.2 Summary of nursing applicants who are placed, holding offers or free to be placed in Clearing ( outside the EU )