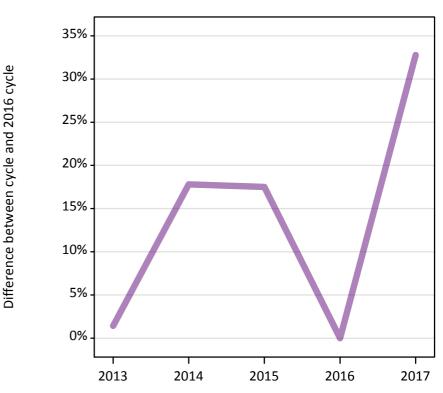

#### **AB.3 Placed applicants to nursing from outside the EU: 8 days after A level results day** Placed applicants to nursing: difference between cycle and 2016 cycle

Placed

#### AB.5 Placed applicants to nursing from outside the EU: 8 days after A level results day

Placed applicants to nursing: difference between cycle and 2016 cycle

| Applicant type | Status | 2013 | 2014 | 2015 | 2016 | 2017 |
|----------------|--------|------|------|------|------|------|
| All applicants | Placed | -7%  | 7%   | 36%  | 0%   | 64%  |