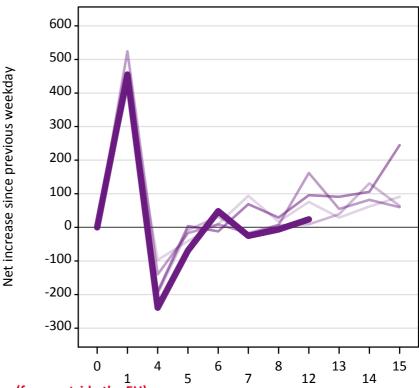

#### A.24 Free to be placed in Clearing: Daily net change (from outside the EU)

Net increase since previous weekday (2017 cycle up to 12 days after A level results day)

1 5

A.25 Free to be placed in Clearing: Daily net change (from outside the EU)

Net increase since previous weekday (2017 cycle up to 12 days after A level results day)

| Applicant status, days since A level results day |    | 2013 | 2014 | 2015 | 2016 | 2017 |
|--------------------------------------------------|----|------|------|------|------|------|
| Free to be placed in Clearing                    | 0  | 0    | 0    | 0    | 0    | 0    |
|                                                  | 1  | 430  | 430  | 520  | 420  | 460  |
|                                                  | 4  | -100 | -200 | -140 | -190 | -240 |
|                                                  | 5  | -40  | -10  | -20  | 0    | -70  |
|                                                  | 6  | 10   | 30   | 10   | -10  | 50   |
|                                                  | 7  | 90   | -20  | -20  | 70   | -30  |
|                                                  | 8  | 20   | 10   | 10   | 30   | -10  |
|                                                  | 12 | 80   | 10   | 160  | 100  | 20   |
|                                                  | 13 | 30   | 40   | 60   | 90   |      |
|                                                  | 14 | 60   | 130  | 80   | 110  |      |
|                                                  | 15 | 90   | 60   | 60   | 250  |      |