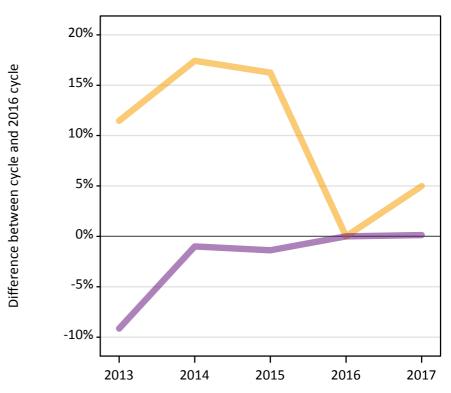

#### A.12 Main scheme applicants not currently placed from outside the EU: 12 days after A level results day

Applicants in unplaced states: difference between cycle and 2016 cycle

**A.13** Main scheme applicants not currently placed from outside the EU: 12 days after A level results day Applicants in unplaced states: applicants at 12 days after A level results day

# **A.14 Main scheme applicants not currently placed from outside the EU: 12 days after A level results day** Applicants in unplaced states: difference between cycle and 2016 cycle

| Applicant type | Status                        | 2013 | 2014 | 2015 | 2016 | 2017 |
|----------------|-------------------------------|------|------|------|------|------|
| Main scheme    | Holding offer                 | 11%  | 17%  | 16%  | 0%   | 5%   |
|                | Free to be placed in Clearing | -9%  | -1%  | -1%  | 0%   | 0%   |