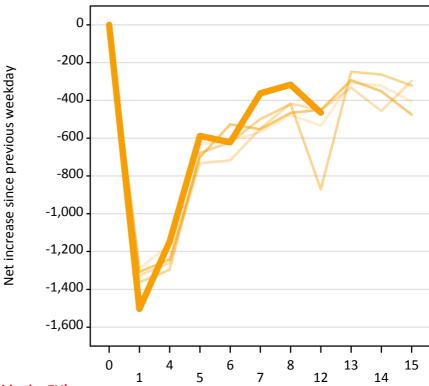

#### A.22 Holding Offer: Daily net change (from outside the EU)

Net increase since previous weekday (2017 cycle up to 12 days after A level results day)

A.23 Holding Offer: Daily net change (from outside the EU)

Net increase since previous weekday (2017 cycle up to 12 days after A level results day)

| Applicant status, days since A level results day |    | 2013   | 2014   | 2015   | 2016   | 2017   |
|--------------------------------------------------|----|--------|--------|--------|--------|--------|
| Holding Offer                                    | 0  | 0      | 0      | 0      | 0      | 0      |
|                                                  | 1  | -1,290 | -1,330 | -1,360 | -1,310 | -1,500 |
|                                                  | 4  | -1,170 | -1,260 | -1,300 | -1,240 | -1,150 |
|                                                  | 5  | -630   | -730   | -680   | -700   | -590   |
|                                                  | 6  | -610   | -720   | -620   | -530   | -620   |
|                                                  | 7  | -570   | -550   | -500   | -550   | -360   |
|                                                  | 8  | -480   | -420   | -420   | -470   | -320   |
|                                                  | 12 | -530   | -450   | -870   | -450   | -470   |
|                                                  | 13 | -310   | -330   | -250   | -290   |        |
|                                                  | 14 | -320   | -460   | -260   | -350   |        |
|                                                  | 15 | -410   | -300   | -320   | -480   |        |