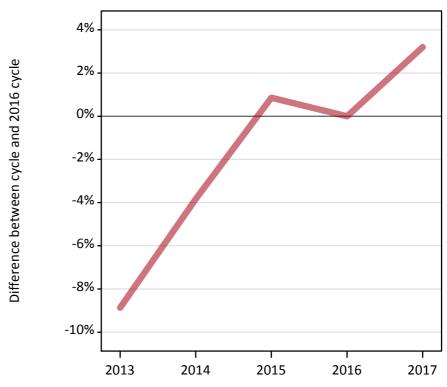

#### A.3 All placed applicants from outside the EU: 12 days after A level results day

All placed applicants: difference between cycle and 2016 cycle

Placed

#### A.5 All placed applicants from outside the EU: 12 days after A level results day

All placed applicants: difference between cycle and 2016 cycle

| Applicant type Statu | us 201: | 2014 | 2015 | 2016 | 2017 |
|----------------------|---------|------|------|------|------|
| All applicants Place | -9%     | -4%  | 1%   | 0%   | 3%   |