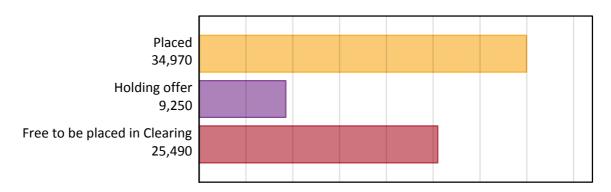

#### A.1 Applicants by type and status from outside the EU, 2017 cycle

| Applicant type     | Status                        | 2017   |
|--------------------|-------------------------------|--------|
| Main scheme        | Placed (Clearing)             | 2,740  |
|                    | Placed (Adjustment)           | 50     |
|                    | Placed (Firm)                 | 26,410 |
|                    | Placed (Insurance)            | 3,410  |
|                    | Placed (Other)                | 1,930  |
|                    | Holding offer                 | 9,250  |
|                    | Free to be placed in Clearing | 25,490 |
| Direct to Clearing | Placed (Direct to Clearing)   | 440    |
|                    | Other (Direct to Clearing)    | 760    |
| All applicants     | Placed                        | 34,970 |

#### A.2 Summary of applicants who are placed, holding offers or free to be placed in Clearing (outside the EU)