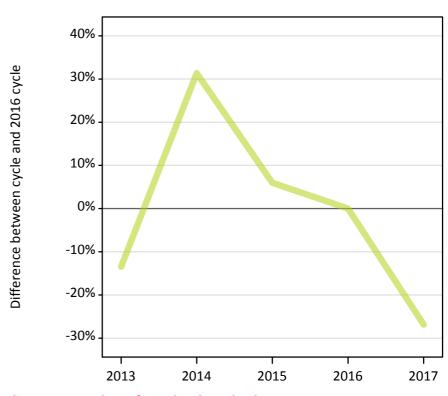

#### A.9 Main scheme applicants placed through adjustment: 12 days after A level results day

Placed through adjustment: difference between cycle and 2016 cycle

Placed (Adjustment)

#### A.11 Main scheme applicants placed through adjustment: 12 days after A level results day

Placed through adjustment: difference between cycle and 2016 cycle

| Applicant type Status         | 2013    | 2014 | 2015 | 2016 | 2017 |
|-------------------------------|---------|------|------|------|------|
| Main scheme Placed (Adjustmer | t) -13% | 31%  | 6%   | 0%   | -27% |