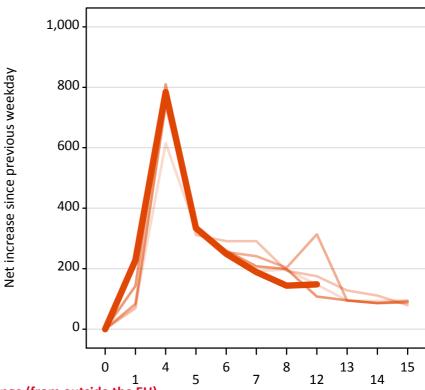

#### A.20 Placed through Clearing only: Daily net change (from outside the EU)

Net increase since previous weekday (2017 cycle up to 12 days after A level results day)

A.21 Placed through Clearing only: Daily net change (from outside the EU)

Net increase since previous weekday (2017 cycle up to 12 days after A level results day)

| Applicant status, days since A level results day |    | 2013 | 2014 | 2015 | 2016 | 2017 |
|--------------------------------------------------|----|------|------|------|------|------|
| Placed through Clearing only                     | 0  | 0    | 0    | 0    | 0    | 0    |
|                                                  | 1  | 80   | 70   | 80   | 140  | 230  |
|                                                  | 4  | 620  | 750  | 740  | 810  | 780  |
|                                                  | 5  | 330  | 310  | 340  | 340  | 330  |
|                                                  | 6  | 250  | 290  | 260  | 260  | 250  |
|                                                  | 7  | 190  | 290  | 240  | 210  | 190  |
|                                                  | 8  | 200  | 190  | 200  | 200  | 140  |
|                                                  | 12 | 150  | 180  | 310  | 110  | 150  |
|                                                  | 13 | 100  | 130  | 90   | 100  |      |
|                                                  | 14 | 90   | 110  | 90   | 90   |      |
|                                                  | 15 | 100  | 80   | 90   | 90   |      |