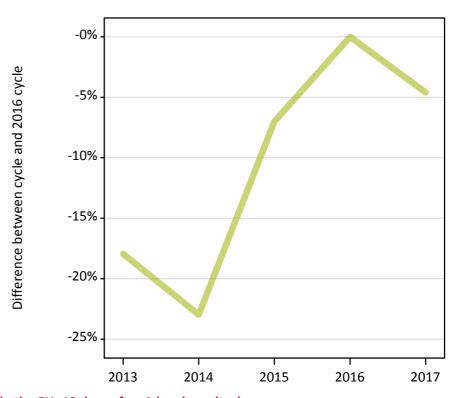

#### A.9 Main scheme applicants placed through adjustment: 12 days after A level results day

Placed through adjustment: difference between cycle and 2016 cycle

Placed (Adjustment)

#### A.11 Main scheme applicants placed through adjustment: 12 days after A level results day

Placed through adjustment: difference between cycle and 2016 cycle

| Applicant type Status         | 2013    | 2014 | 2015 | 2016 | 2017 |
|-------------------------------|---------|------|------|------|------|
| Main scheme Placed (Adjustmer | t) -13% | 31%  | 6%   | 0%   | -27% |