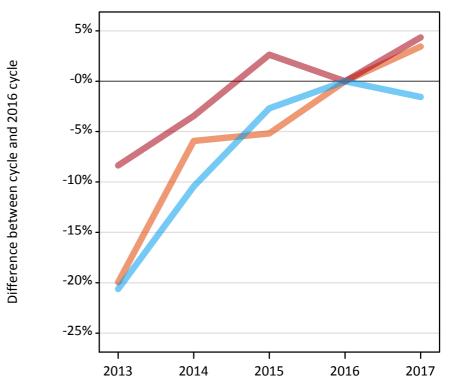

#### A.6 Placed main scheme applicants from outside the EU: 12 days after A level results day

Selected placed routes: difference between cycle and 2016 cycle

Placed (Clearing)
Placed (Firm)
Placed (Insurance)

#### A.8 Placed main scheme applicants from outside the EU: 12 days after A level results day

Selected placed routes: difference between cycle and 2016 cycle

| Applicant type | Status             | 2013 | 2014 | 2015 | 2016 | 2017 |
|----------------|--------------------|------|------|------|------|------|
| Main scheme    | Placed (Clearing)  | -20% | -6%  | -5%  | 0%   | 3%   |
|                | Placed (Firm)      | -8%  | -3%  | 3%   | 0%   | 4%   |
|                | Placed (Insurance) | -21% | -10% | -3%  | 0%   | -2%  |