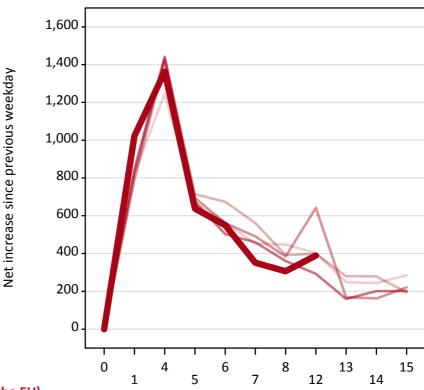

#### A.18 All Placed: Daily net change (from outside the EU)

Net increase since previous weekday (2017 cycle up to 12 days after A level results day)

A.19 All Placed: Daily net change (from outside the EU)

Net increase since previous weekday (2017 cycle up to 12 days after A level results day)

| Applicant status, days since A le | vel results day | 2013  | 2014  | 2015  | 2016  | 2017  |
|-----------------------------------|-----------------|-------|-------|-------|-------|-------|
| All Placed                        | 0               | 0     | 0     | 0     | 0     | 0     |
|                                   | 1               | 820   | 850   | 790   | 840   | 1,020 |
|                                   | 4               | 1,250 | 1,440 | 1,420 | 1,440 | 1,360 |
|                                   | 5               | 670   | 710   | 690   | 670   | 640   |
|                                   | 6               | 570   | 670   | 560   | 500   | 550   |
|                                   | 7               | 450   | 560   | 490   | 460   | 350   |
|                                   | 8               | 450   | 390   | 380   | 360   | 310   |
|                                   | 12              | 400   | 400   | 640   | 290   | 390   |
|                                   | 13              | 250   | 280   | 170   | 160   |       |
|                                   | 14              | 240   | 280   | 160   | 200   |       |
|                                   | 15              | 290   | 190   | 220   | 200   |       |