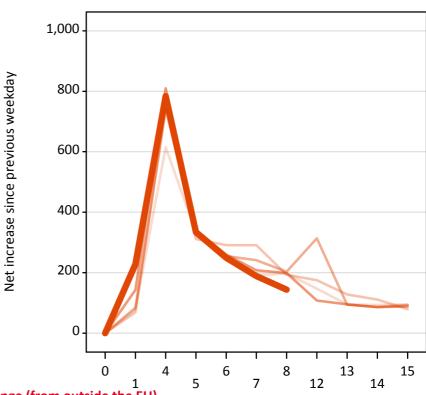

# A.18 All Placed: Daily net change (from outside the EU)

Net increase since previous weekday (2017 cycle up to 8 days after A level results day)

| <br>2013 |
|----------|
| 2014     |
| <br>2015 |
| 2016     |
| 2017     |

## A.19 All Placed: Daily net change (from outside the EU)

Net increase since previous weekday (2017 cycle up to 8 days after A level results day)

| Applicant status, days since A level results day |    | 2013  | 2014  | 2015  | 2016  | 2017  |
|--------------------------------------------------|----|-------|-------|-------|-------|-------|
| All Placed                                       | 0  | 0     | 0     | 0     | 0     | 0     |
|                                                  | 1  | 820   | 850   | 790   | 840   | 1,020 |
|                                                  | 4  | 1,250 | 1,440 | 1,420 | 1,440 | 1,360 |
|                                                  | 5  | 670   | 710   | 690   | 670   | 640   |
|                                                  | 6  | 570   | 670   | 560   | 500   | 550   |
|                                                  | 7  | 450   | 560   | 490   | 460   | 350   |
|                                                  | 8  | 450   | 390   | 380   | 360   | 310   |
|                                                  | 12 | 400   | 400   | 640   | 290   |       |
|                                                  | 13 | 250   | 280   | 170   | 160   |       |
|                                                  | 14 | 240   | 280   | 160   | 200   |       |
|                                                  | 15 | 290   | 190   | 220   | 200   |       |