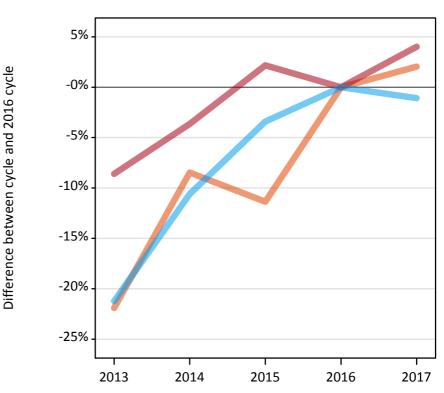

#### **A.6 Placed main scheme applicants from outside the EU: 8 days after A level results day** Selected placed routes: difference between cycle and 2016 cycle

# A.8 Placed main scheme applicants from outside the EU: 8 days after A level results day

Selected placed routes: difference between cycle and 2016 cycle

| Applicant type | Status             | 2013 | 2014 | 2015 | 2016 | 2017 |
|----------------|--------------------|------|------|------|------|------|
| Main scheme    | Placed (Clearing)  | -22% | -8%  | -11% | 0%   | 2%   |
|                | Placed (Firm)      | -9%  | -4%  | 2%   | 0%   | 4%   |
|                | Placed (Insurance) | -21% | -11% | -3%  | 0%   | -1%  |