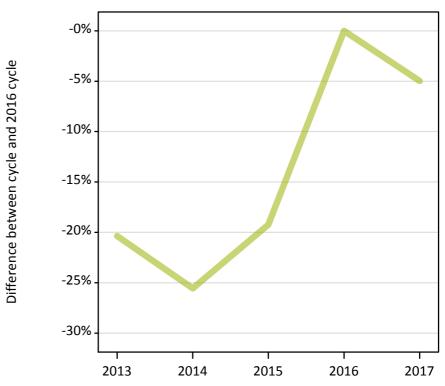

#### **A.15 Direct to Clearing applicants from outside the EU: 8 days after A level results day** Placed (Direct to Clearing): difference between cycle and 2016 cycle

Placed (Direct to Clearing)

## **A.16 Direct to Clearing applicants from outside the EU: 8 days after A level results day** Direct to Clearing 8 days after A level results day

| Applicant type     | Status                      | 2013 | 2014 | 2015 | 2016 | 2017 |
|--------------------|-----------------------------|------|------|------|------|------|
| Direct to Clearing | Placed (Direct to Clearing) | 350  | 330  | 360  | 440  | 420  |
|                    | Other (Direct to Clearing)  | 850  | 690  | 810  | 670  | 740  |

#### **A.17 Direct to Clearing applicants from outside the EU: 8 days after A level results day** Placed (Direct to Clearing): difference between cycle and 2016 cycle

| Applicant type     | Status                      | 2013 | 2014 | 2015 | 2016 | 2017 |
|--------------------|-----------------------------|------|------|------|------|------|
| Direct to Clearing | Placed (Direct to Clearing) | -20% | -26% | -19% | 0%   | -5%  |