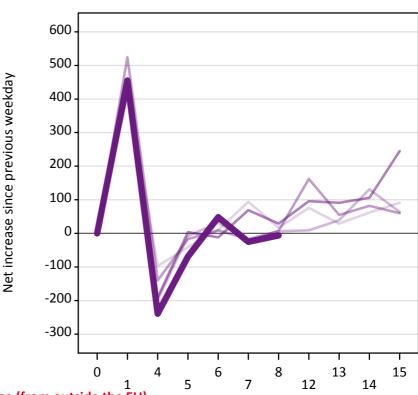

#### **A.24 Free to be placed in Clearing: Daily net change (from outside the EU)** Net increase since previous weekday (2017 cycle up to 8 days after A level results day)

| <br>2013 |
|----------|
| <br>2014 |
| <br>2015 |
| <br>2016 |
| 2017     |

# **A.25 Free to be placed in Clearing: Daily net change (from outside the EU)** Net increase since previous weekday (2017 cycle up to 8 days after A level results day)

| Applicant status, days since A level results day |    | 2013 | 2014 | 2015 | 2016 | 2017 |
|--------------------------------------------------|----|------|------|------|------|------|
| Free to be placed in Clearing                    | 0  | 0    | 0    | 0    | 0    | 0    |
|                                                  | 1  | 430  | 430  | 520  | 420  | 460  |
|                                                  | 4  | -100 | -200 | -140 | -190 | -240 |
|                                                  | 5  | -40  | -10  | -20  | 0    | -70  |
|                                                  | 6  | 10   | 30   | 10   | -10  | 50   |
|                                                  | 7  | 90   | -20  | -20  | 70   | -30  |
|                                                  | 8  | 20   | 10   | 10   | 30   | -10  |
|                                                  | 12 | 80   | 10   | 160  | 100  |      |
|                                                  | 13 | 30   | 40   | 60   | 90   |      |
|                                                  | 14 | 60   | 130  | 80   | 110  |      |
|                                                  | 15 | 90   | 60   | 60   | 250  |      |