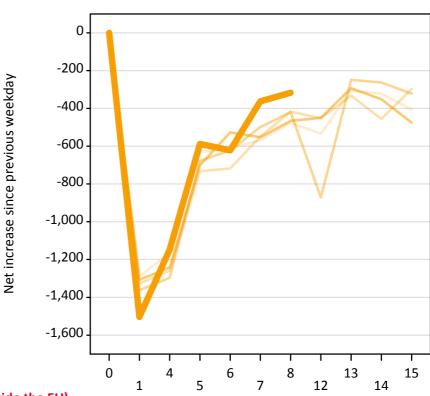

## **A.22 Holding Offer: Daily net change (from outside the EU)** Net increase since previous weekday (2017 cycle up to 8 days after A level results day)

| 2013     |
|----------|
| <br>2014 |
| 2015     |
| 2016     |
| 2017     |

# A.23 Holding Offer: Daily net change (from outside the EU)

Net increase since previous weekday (2017 cycle up to 8 days after A level results day)

| Applicant status, days since A level results day |    | 2013   | 2014   | 2015   | 2016   | 2017   |
|--------------------------------------------------|----|--------|--------|--------|--------|--------|
| Holding Offer                                    | 0  | 0      | 0      | 0      | 0      | 0      |
|                                                  | 1  | -1,290 | -1,330 | -1,360 | -1,310 | -1,500 |
|                                                  | 4  | -1,170 | -1,260 | -1,300 | -1,240 | -1,150 |
|                                                  | 5  | -630   | -730   | -680   | -700   | -590   |
|                                                  | 6  | -610   | -720   | -620   | -530   | -620   |
|                                                  | 7  | -570   | -550   | -500   | -550   | -360   |
|                                                  | 8  | -480   | -420   | -420   | -470   | -320   |
|                                                  | 12 | -530   | -450   | -870   | -450   |        |
|                                                  | 13 | -310   | -330   | -250   | -290   |        |
|                                                  | 14 | -320   | -460   | -260   | -350   |        |
|                                                  | 15 | -410   | -300   | -320   | -480   |        |