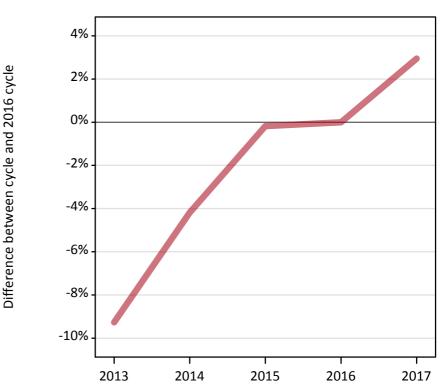

#### **A.3 All placed applicants from outside the EU: 8 days after A level results day** All placed applicants: difference between cycle and 2016 cycle

Placed

**A.4 All placed applicants from outside the EU: 8 days after A level results day** All placed applicants: applicants at 8 days after A level results day

#### A.5 All placed applicants from outside the EU: 8 days after A level results day

All placed applicants: difference between cycle and 2016 cycle

| Applicant type | Status | 2013 | 2014 | 2015 | 2016 | 2017 |
|----------------|--------|------|------|------|------|------|
| All applicants | Placed | -9%  | -4%  | -0%  | 0%   | 3%   |