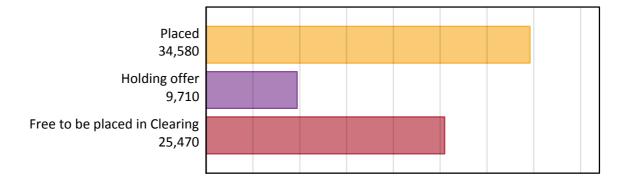

#### A.1 Applicants by type and status from outside the EU, 2017 cycle

| Applicant type     | Status                        | 2017   |
|--------------------|-------------------------------|--------|
| Main scheme        | Placed (Clearing)             | 2,600  |
|                    | Placed (Adjustment)           | 50     |
|                    | Placed (Firm)                 | 26,230 |
|                    | Placed (Insurance)            | 3,380  |
|                    | Placed (Other)                | 1,900  |
|                    | Holding offer                 | 9,710  |
|                    | Free to be placed in Clearing | 25,470 |
| Direct to Clearing | Placed (Direct to Clearing)   | 420    |
|                    | Other (Direct to Clearing)    | 740    |
| All applicants     | Placed                        | 34,580 |

#### A.2 Summary of applicants who are placed, holding offers or free to be placed in Clearing (outside the EU)