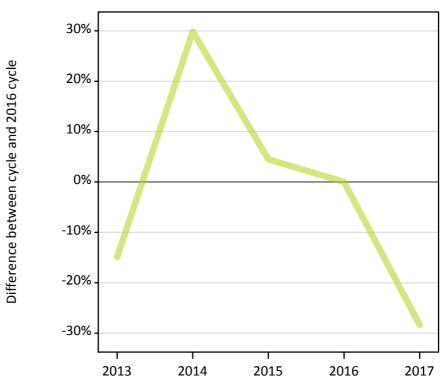

#### **A.9 Main scheme applicants placed through adjustment: 8 days after A level results day** Placed through adjustment: difference between cycle and 2016 cycle

Placed (Adjustment)

# A.10 Main scheme applicants placed through adjustment: 8 days after A level results day Placed through adjustment: applicants at 8 days after A level results day

| Applicant type | Status              | 2013 | 2014 | 2015 | 2016 | 2017 |
|----------------|---------------------|------|------|------|------|------|
| Main scheme    | Placed (Adjustment) | 60   | 90   | 70   | 70   | 50   |

#### A.11 Main scheme applicants placed through adjustment: 8 days after A level results day

Placed through adjustment: difference between cycle and 2016 cycle

| Applicant type | Status              | 2013 | 2014 | 2015 | 2016 | 2017 |
|----------------|---------------------|------|------|------|------|------|
| Main scheme    | Placed (Adjustment) | -15% | 30%  | 4%   | 0%   | -28% |