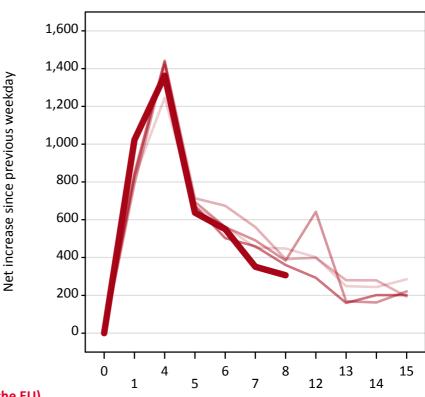

# A.18 All Placed: Daily net change (from outside the EU)

Net increase since previous weekday (2017 cycle up to 8 days after A level results day)

| <br>2013 |
|----------|
| 2014     |
| <br>2015 |
| 2016     |
| 2017     |

## A.19 All Placed: Daily net change (from outside the EU)

Net increase since previous weekday (2017 cycle up to 8 days after A level results day)

| Applicant status, days since A level results day |    | 2013  | 2014  | 2015  | 2016  | 2017  |
|--------------------------------------------------|----|-------|-------|-------|-------|-------|
| All Placed                                       | 0  | 0     | 0     | 0     | 0     | 0     |
|                                                  | 1  | 820   | 850   | 790   | 840   | 1,020 |
|                                                  | 4  | 1,250 | 1,440 | 1,420 | 1,440 | 1,360 |
|                                                  | 5  | 670   | 710   | 690   | 670   | 640   |
|                                                  | 6  | 570   | 670   | 560   | 500   | 550   |
|                                                  | 7  | 450   | 560   | 490   | 460   | 350   |
|                                                  | 8  | 450   | 390   | 380   | 360   | 310   |
|                                                  | 12 | 400   | 400   | 640   | 290   |       |
|                                                  | 13 | 250   | 280   | 170   | 160   |       |
|                                                  | 14 | 240   | 280   | 160   | 200   |       |
|                                                  | 15 | 290   | 190   | 220   | 200   |       |