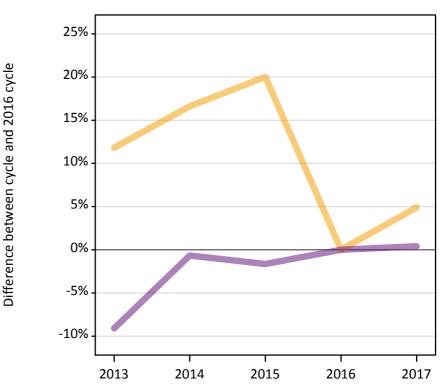

# **A.12 Main scheme applicants not currently placed from outside the EU: 8 days after A level results day** Applicants in unplaced states: difference between cycle and 2016 cycle

Holding offer

Free to be placed in Clearing

## **A.13 Main scheme applicants not currently placed from outside the EU: 8 days after A level results day** Applicants in unplaced states: applicants at 8 days after A level results day

| Applicant type | Status                        | 2013   | 2014   | 2015   | 2016   | 2017   |
|----------------|-------------------------------|--------|--------|--------|--------|--------|
| Main scheme    | Holding offer                 | 10,350 | 10,790 | 11,110 | 9,260  | 9,710  |
|                | Free to be placed in Clearing | 23,050 | 25,190 | 24,950 | 25,360 | 25,470 |

## **A.14 Main scheme applicants not currently placed from outside the EU: 8 days after A level results day** Applicants in unplaced states: difference between cycle and 2016 cycle

| Applicant type | Status                        | 2013 | 2014 | 2015 | 2016 | 2017 |
|----------------|-------------------------------|------|------|------|------|------|
| Main scheme    | Holding offer                 | 12%  | 17%  | 20%  | 0%   | 5%   |
|                | Free to be placed in Clearing | -9%  | -1%  | -2%  | 0%   | 0%   |