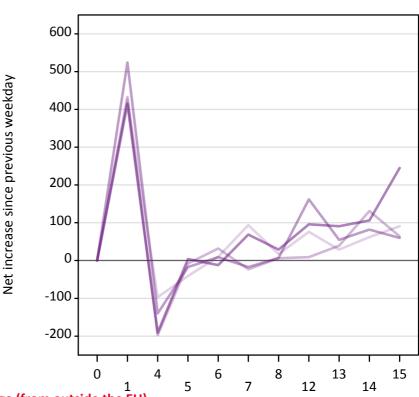

#### **A.24 Free to be placed in Clearing: Daily net change (from outside the EU)** Net increase since previous weekday (2017 cycle up to A level results day)

| 2013     |
|----------|
| 2014     |
| <br>2015 |
| <br>2016 |
| 2017     |

## **A.25 Free to be placed in Clearing: Daily net change (from outside the EU)** Net increase since previous weekday (2017 cycle up to A level results day)

| Applicant status, days since A leve | el results day | 2013 | 2014 | 2015 | 2016 | 2017 |
|-------------------------------------|----------------|------|------|------|------|------|
|                                     | 0              | 0    | 0    | 0    | 0    | 0    |
|                                     | 1              | 430  | 430  | 520  | 420  |      |
|                                     | 4              | -100 | -200 | -140 | -190 |      |
|                                     | 5              | -40  | -10  | -20  | 0    |      |
|                                     | 6              | 10   | 30   | 10   | -10  |      |
|                                     | 7              | 90   | -20  | -20  | 70   |      |
|                                     | 8              | 20   | 10   | 10   | 30   |      |
|                                     | 12             | 80   | 10   | 160  | 100  |      |
|                                     | 13             | 30   | 40   | 60   | 90   |      |
|                                     | 14             | 60   | 130  | 80   | 110  |      |
|                                     | 15             | 90   | 60   | 60   | 250  |      |