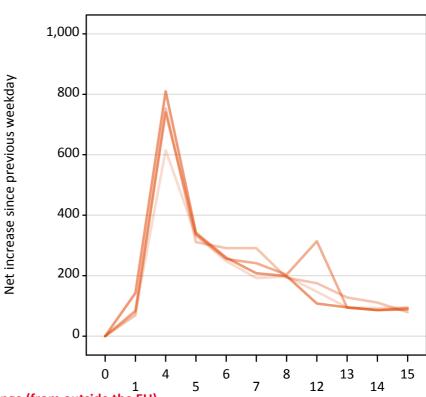

## A.18 All Placed: Daily net change (from outside the EU)

Net increase since previous weekday (2017 cycle up to A level results day)

| 2013     |
|----------|
| 2014     |
| <br>2015 |
| <br>2016 |
| 2017     |

#### A.19 All Placed: Daily net change (from outside the EU)

Net increase since previous weekday (2017 cycle up to A level results day)

| Applicant status, days since A level results day |    | 2013  | 2014  | 2015  | 2016  | 2017 |
|--------------------------------------------------|----|-------|-------|-------|-------|------|
| All Placed                                       | 0  | 0     | 0     | 0     | 0     | 0    |
|                                                  | 1  | 820   | 850   | 790   | 840   |      |
|                                                  | 4  | 1,250 | 1,440 | 1,420 | 1,440 |      |
|                                                  | 5  | 670   | 710   | 690   | 670   |      |
|                                                  | 6  | 570   | 670   | 560   | 500   |      |
|                                                  | 7  | 450   | 560   | 490   | 460   |      |
|                                                  | 8  | 450   | 390   | 380   | 360   |      |
|                                                  | 12 | 400   | 400   | 640   | 290   |      |
|                                                  | 13 | 250   | 280   | 170   | 160   |      |
|                                                  | 14 | 240   | 280   | 160   | 200   |      |
|                                                  | 15 | 290   | 190   | 220   | 200   |      |