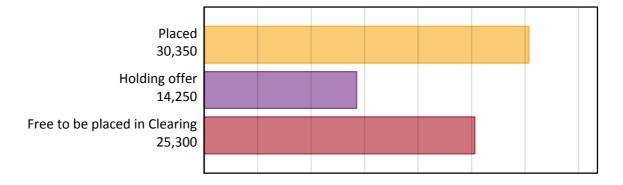

#### A.2 Summary of applicants who are placed, holding offers or free to be placed in Clearing (outside the EU)

#### A.1 Applicants by type and status from outside the EU, 2017 cycle

| Applicant type     | Status                        | 2017   |
|--------------------|-------------------------------|--------|
| Main scheme        | Placed (Clearing)             | 870    |
|                    | Placed (Adjustment)           | 0      |
|                    | Placed (Firm)                 | 24,960 |
|                    | Placed (Insurance)            | 2,590  |
|                    | Placed (Other)                | 1,700  |
|                    | Holding offer                 | 14,250 |
|                    | Free to be placed in Clearing | 25,300 |
| Direct to Clearing | Placed (Direct to Clearing)   | 230    |
|                    | Other (Direct to Clearing)    | 710    |
| All applicants     | Placed                        | 30,350 |