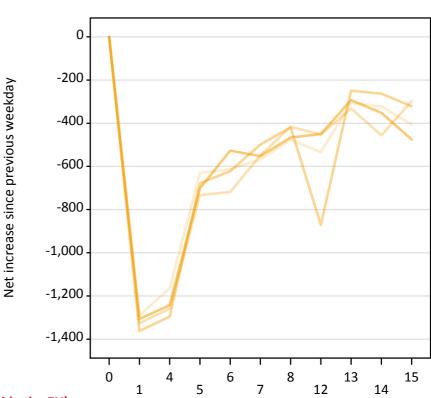

#### **A.22 Holding Offer: Daily net change (from outside the EU)** Net increase since previous weekday (2017 cycle up to A level results day)

| 2013     |
|----------|
| <br>2014 |
| <br>2015 |
| <br>2016 |
| 2017     |

#### A.23 Holding Offer: Daily net change (from outside the EU)

Net increase since previous weekday (2017 cycle up to A level results day)

| Applicant status, days since A leve | el results day | 2013   | 2014   | 2015   | 2016   | 2017 |
|-------------------------------------|----------------|--------|--------|--------|--------|------|
|                                     | 0              | 0      | 0      | 0      | 0      | 0    |
|                                     | 1              | -1,290 | -1,330 | -1,360 | -1,310 |      |
|                                     | 4              | -1,170 | -1,260 | -1,300 | -1,240 |      |
|                                     | 5              | -630   | -730   | -680   | -700   |      |
|                                     | 6              | -610   | -720   | -620   | -530   |      |
|                                     | 7              | -570   | -550   | -500   | -550   |      |
|                                     | 8              | -480   | -420   | -420   | -470   |      |
|                                     | 12             | -530   | -450   | -870   | -450   |      |
|                                     | 13             | -310   | -330   | -250   | -290   |      |
|                                     | 14             | -320   | -460   | -260   | -350   |      |
|                                     | 15             | -410   | -300   | -320   | -480   |      |