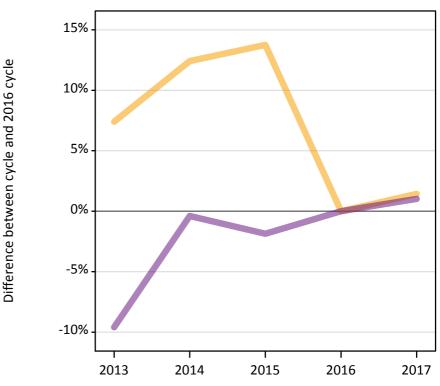

# **A.12 Main scheme applicants not currently placed from outside the EU: A level results day** Applicants in unplaced states: difference between cycle and 2016 cycle

Holding offer

Free to be placed in Clearing

#### **A.13 Main scheme applicants not currently placed from outside the EU: A level results day** Applicants in unplaced states: applicants at A level results day

| Applicant type | Status                        | 2013   | 2014   | 2015   | 2016   | 2017   |
|----------------|-------------------------------|--------|--------|--------|--------|--------|
| Main scheme    | Holding offer                 | 15,090 | 15,800 | 15,990 | 14,050 | 14,250 |
|                | Free to be placed in Clearing | 22,640 | 24,950 | 24,580 | 25,050 | 25,300 |

#### **A.14 Main scheme applicants not currently placed from outside the EU: A level results day** Applicants in unplaced states: difference between cycle and 2016 cycle

| Applicant type | Status                        | 2013 | 2014 | 2015 | 2016 | 2017 |
|----------------|-------------------------------|------|------|------|------|------|
| Main scheme    | Holding offer                 | 7%   | 12%  | 14%  | 0%   | 1%   |
|                | Free to be placed in Clearing | -10% | -0%  | -2%  | 0%   | 1%   |