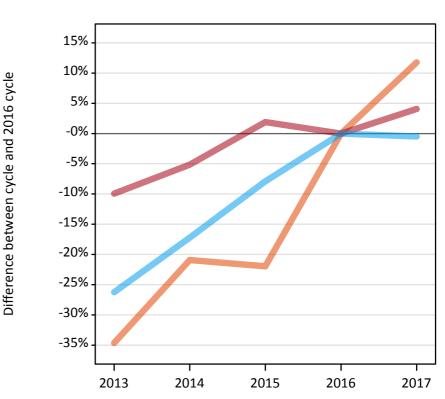

#### **A.6 Placed main scheme applicants from outside the EU: A level results day** Selected placed routes: difference between cycle and 2016 cycle

#### A.8 Placed main scheme applicants from outside the EU: A level results day

Selected placed routes: difference between cycle and 2016 cycle

| Applicant type | Status             | 2013 | 2014 | 2015 | 2016 | 2017 |
|----------------|--------------------|------|------|------|------|------|
| Main scheme    | Placed (Clearing)  | -35% | -21% | -22% | 0%   | 12%  |
|                | Placed (Firm)      | -10% | -5%  | 2%   | 0%   | 4%   |
|                | Placed (Insurance) | -26% | -17% | -8%  | 0%   | -0%  |