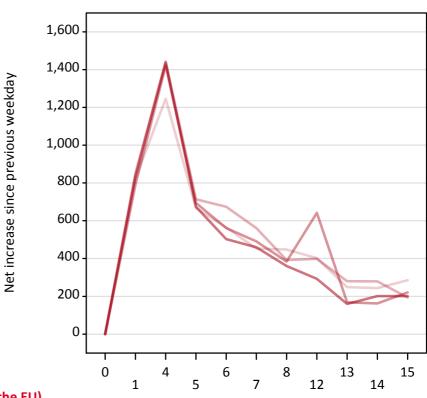

## A.18 All Placed: Daily net change (from outside the EU)

Net increase since previous weekday (2017 cycle up to A level results day)

| 2013     |
|----------|
| 2014     |
| <br>2015 |
| <br>2016 |
| 2017     |

#### A.19 All Placed: Daily net change (from outside the EU)

Net increase since previous weekday (2017 cycle up to A level results day)

| Applicant status, days since A level results day |    | 2013  | 2014  | 2015  | 2016  | 2017 |
|--------------------------------------------------|----|-------|-------|-------|-------|------|
| All Placed                                       | 0  | 0     | 0     | 0     | 0     | 0    |
|                                                  | 1  | 820   | 850   | 790   | 840   |      |
|                                                  | 4  | 1,250 | 1,440 | 1,420 | 1,440 |      |
|                                                  | 5  | 670   | 710   | 690   | 670   |      |
|                                                  | 6  | 570   | 670   | 560   | 500   |      |
|                                                  | 7  | 450   | 560   | 490   | 460   |      |
|                                                  | 8  | 450   | 390   | 380   | 360   |      |
|                                                  | 12 | 400   | 400   | 640   | 290   |      |
|                                                  | 13 | 250   | 280   | 170   | 160   |      |
|                                                  | 14 | 240   | 280   | 160   | 200   |      |
|                                                  | 15 | 290   | 190   | 220   | 200   |      |