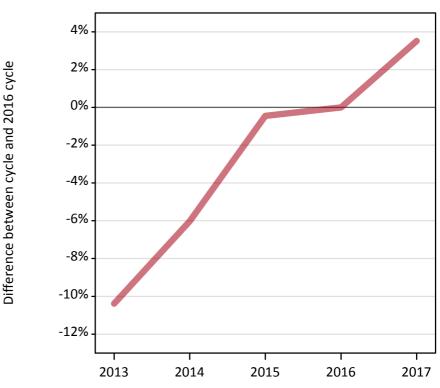

#### **A.3 All placed applicants from outside the EU: A level results day** All placed applicants: difference between cycle and 2016 cycle

Placed

**A.4 All placed applicants from outside the EU: A level results day** All placed applicants: applicants at A level results day

#### A.5 All placed applicants from outside the EU: A level results day

All placed applicants: difference between cycle and 2016 cycle

| Applicant type | Status | 2013 | 2014 | 2015 | 2016 | 2017 |
|----------------|--------|------|------|------|------|------|
| All applicants | Placed | -10% | -6%  | -0%  | 0%   | 4%   |