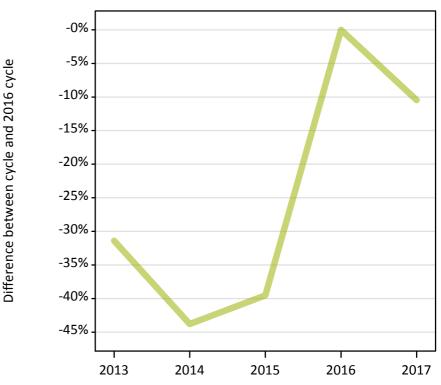

#### A.17 Direct to Clearing applicants from outside the EU: A level results day

Placed (Direct to Clearing): difference between cycle and 2016 cycle

| Applicant type     | Status                      | 2013 | 2014 | 2015 | 2016 | 2017 |
|--------------------|-----------------------------|------|------|------|------|------|
| Direct to Clearing | Placed (Direct to Clearing) | -31% | -44% | -40% | 0%   | -10% |

#### **A.16 Direct to Clearing applicants from outside the EU: A level results day** Direct to Clearing A level results day

| Applicant type     | Status                      | 2013 | 2014 | 2015 | 2016 | 2017 |
|--------------------|-----------------------------|------|------|------|------|------|
| Direct to Clearing | Placed (Direct to Clearing) | 180  | 150  | 160  | 260  | 230  |
|                    | Other (Direct to Clearing)  | 800  | 640  | 770  | 640  | 710  |