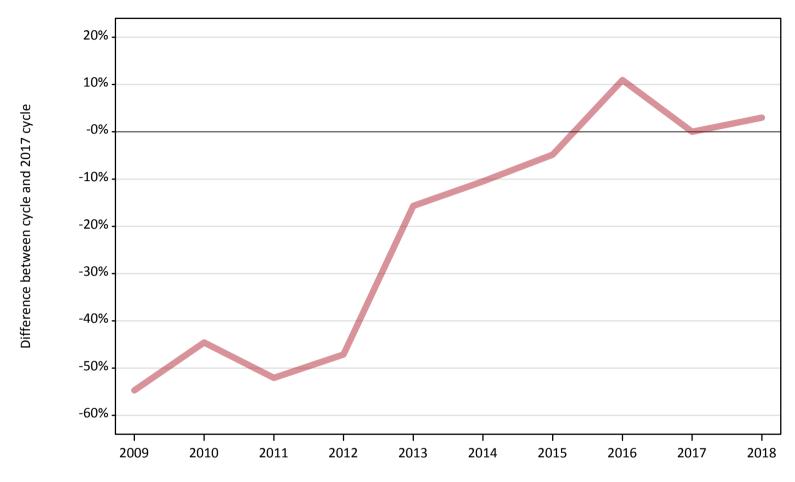

#### AB.8 Placed main scheme applicants to nursing from Northern Ireland: 7 days after A level results day

All Main scheme placed routes (excluding Adjustment): difference between cycle and 2017 cycle

| Applicant type   | Status             | 2009 | 2010 | 2011 | 2012 | 2013 | 2014 | 2015 | 2016 | 2017 | 2018 |
|------------------|--------------------|------|------|------|------|------|------|------|------|------|------|
| Placed<br>Placed | Placed (Clearing)  |      |      | -94% | -91% | -44% | -42% | -83% | -74% | 0%   | -67% |
|                  | Placed (Firm)      | -55% | -45% | -52% | -47% | -16% | -10% | -5%  | 11%  | 0%   | 3%   |
|                  | Placed (Insurance) | -58% | -58% |      | -65% | -46% | -12% | -23% | 19%  | 0%   | 19%  |
|                  | Placed (Other)     | -50% | -63% | -50% | -31% | -69% | -56% | -44% |      | 0%   |      |