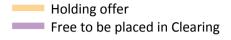

# AB.12 Main scheme applicants to nursing not currently placed from Northern Ireland: 7 days after A level results day

Applicants in unplaced states: difference between cycle and 2017 cycle

Note: The percentage change is not plotted in the above chart for groups with fewer than 30 unplaced applicants in any one cycle.

## AB.13 Main scheme applicants to nursing not currently placed from Northern Ireland: 7 days after A level results day

Applicants in unplaced states: applicants at 7 days after A level results day

| Applicant type | Status                        | 2009 | 2010 | 2011  | 2012  | 2013  | 2014  | 2015  | 2016  | 2017  | 2018 |
|----------------|-------------------------------|------|------|-------|-------|-------|-------|-------|-------|-------|------|
| Main scheme    | Holding offer                 | 170  | 70   | 70    | 80    | 100   | 80    | 80    | 90    | 80    | 120  |
|                | Free to be placed in Clearing | 420  | 760  | 1,020 | 1,010 | 1,510 | 1,400 | 1,390 | 1,270 | 1,150 | 980  |

## AB.14 Main scheme applicants to nursing not currently placed from Northern Ireland: 7 days after A level results day

Applicants in unplaced states: difference between cycle and 2017 cycle

| Applicant type | Status                        | 2009 | 2010 | 2011 | 2012 | 2013 | 2014 | 2015 | 2016 | 2017 | 2018 |
|----------------|-------------------------------|------|------|------|------|------|------|------|------|------|------|
| Main scheme    | Holding offer                 | 128% | -14% | -13% | 3%   | 32%  | 8%   | -1%  | 14%  | 0%   | 53%  |
|                | Free to be placed in Clearing | -64% | -34% | -11% | -12% | 32%  | 22%  | 21%  | 11%  | 0%   | -15% |

Note: The percentage change is not recorded in the above table for groups with fewer than 10 unplaced applicants in that cycle or in the 2017 cycle.

Direct to Clearing: difference between cycle and 2017 cycle