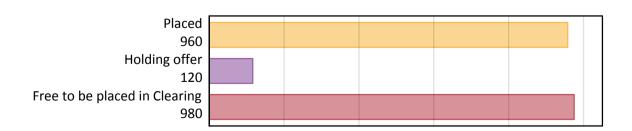

#### AB.1 Placed applicants to nursing from Northern Ireland, 2018 cycle

| Applicant type     | Status                        | 2018 |
|--------------------|-------------------------------|------|
| Main scheme        | Placed (Clearing)             | 30   |
|                    | Placed (Adjustment)           | 0    |
|                    | Placed (Firm)                 | 890  |
|                    | Placed (Insurance)            | 30   |
|                    | Placed (Other)                | 0    |
|                    | Holding offer                 | 120  |
|                    | Free to be placed in Clearing | 980  |
| Direct to Clearing | Placed (Direct to Clearing)   | 0    |
|                    | Other (Direct to Clearing)    | 0    |
| All applicants     | Placed                        | 960  |