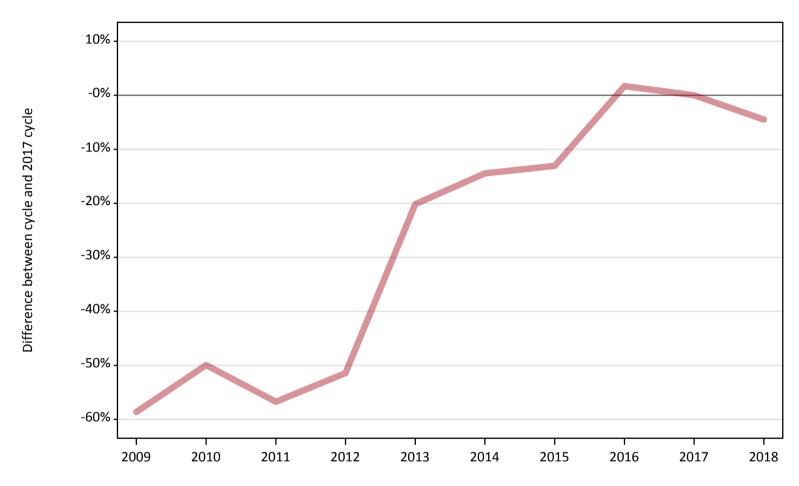

#### AB.5 Placed applicants to nursing from Northern Ireland: 7 days after A level results day

Placed applicants to nursing: difference between cycle and 2017 cycle

| Applicant type Status | 2009 | 2010 | 2011 | 2012 | 2013 | 2014 | 2015 | 2016 | 2017 | 2018 |
|-----------------------|------|------|------|------|------|------|------|------|------|------|
| All applicants Placed | -59% | -50% | -57% | -51% | -20% | -14% | -13% | 2%   | 0%   | -4%  |