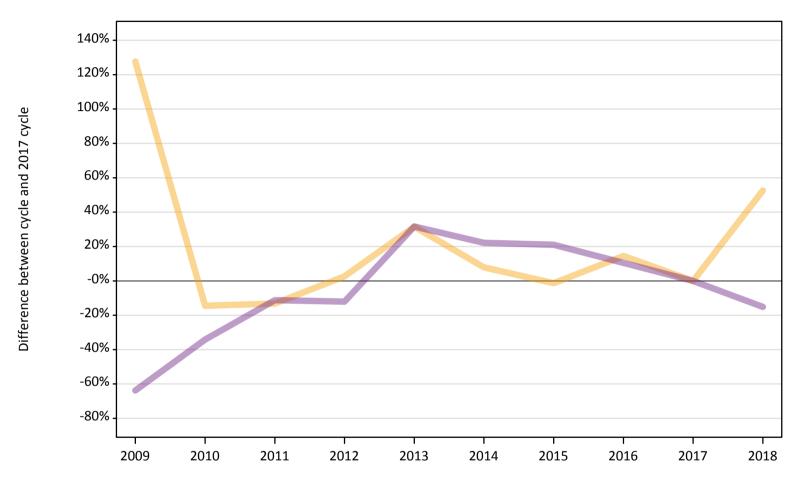

## AB.13 Main scheme applicants to nursing not currently placed from Northern Ireland: 7 days after A level results day

Applicants in unplaced states: applicants at 7 days after A level results day

| Applicant type | Status                        | 2009 | 2010 | 2011  | 2012  | 2013  | 2014  | 2015  | 2016  | 2017  | 2018 |
|----------------|-------------------------------|------|------|-------|-------|-------|-------|-------|-------|-------|------|
| Main scheme    | Holding offer                 | 170  | 70   | 70    | 80    | 100   | 80    | 80    | 90    | 80    | 120  |
|                | Free to be placed in Clearing | 420  | 760  | 1,020 | 1,010 | 1,510 | 1,400 | 1,390 | 1,270 | 1,150 | 980  |

## AB.14 Main scheme applicants to nursing not currently placed from Northern Ireland: 7 days after A level results day

Applicants in unplaced states: difference between cycle and 2017 cycle

| Applicant type | Status                        | 2009 | 2010 | 2011 | 2012 | 2013 | 2014 | 2015 | 2016 | 2017 | 2018 |
|----------------|-------------------------------|------|------|------|------|------|------|------|------|------|------|
| Main scheme    | Holding offer                 | 128% | -14% | -13% | 3%   | 32%  | 8%   | -1%  | 14%  | 0%   | 53%  |
|                | Free to be placed in Clearing | -64% | -34% | -11% | -12% | 32%  | 22%  | 21%  | 11%  | 0%   | -15% |

Note: The percentage change is not recorded in the above table for groups with fewer than 10 unplaced applicants in that cycle or in the 2017 cycle.

Direct to Clearing: difference between cycle and 2017 cycle