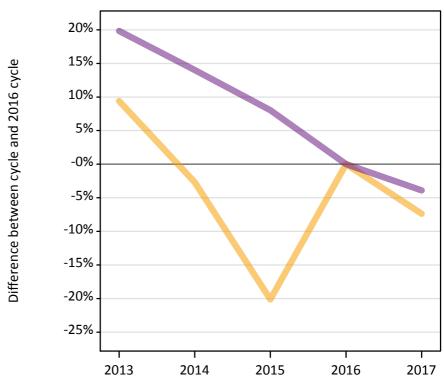

## AB.12 Main scheme applicants to nursing not currently placed from Northern Ireland: A level results day

Applicants in unplaced states: difference between cycle and 2016 cycle

Holding offer
Free to be placed in Clearing

# **AB.14 Main scheme applicants to nursing not currently placed from Northern Ireland: A level results day** Applicants in unplaced states: difference between cycle and 2016 cycle

| Applicant type | Status                        | 2013 | 2014 | 2015 | 2016 | 2017 |
|----------------|-------------------------------|------|------|------|------|------|
| Main scheme    | Holding offer                 | 9%   | -3%  | -20% | 0%   | -7%  |
|                | Free to be placed in Clearing | 20%  | 14%  | 8%   | 0%   | -4%  |