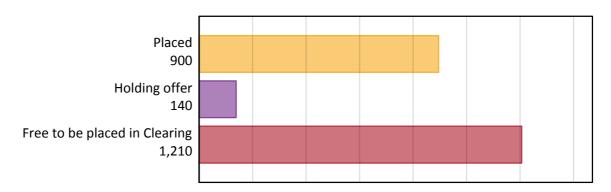

## AB.1 Placed applicants to nursing from Northern Ireland, 2017 cycle

| Applicant type     | Status                        | 2017  |
|--------------------|-------------------------------|-------|
| Main scheme        | Placed (Clearing)             | 10    |
|                    | Placed (Adjustment)           | 0     |
|                    | Placed (Firm)                 | 850   |
|                    | Placed (Insurance)            | 20    |
|                    | Placed (Other)                | 20    |
|                    | Holding offer                 | 140   |
|                    | Free to be placed in Clearing | 1,210 |
| Direct to Clearing | Placed (Direct to Clearing)   | 0     |
|                    | Other (Direct to Clearing)    | 0     |
| All applicants     | Placed                        | 900   |

## AB.2 Summary of nursing applicants who are placed, holding offers or free to be placed in Clearing (Northern Ireland)