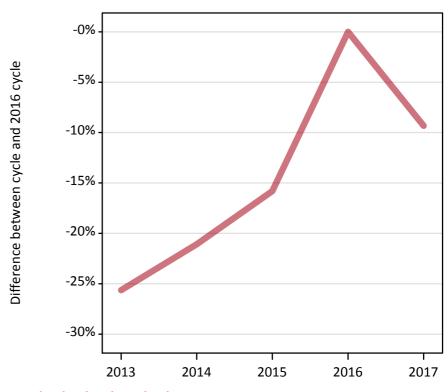

#### AB.3 Placed applicants to nursing from Northern Ireland: A level results day

Placed applicants to nursing: difference between cycle and 2016 cycle

Placed

# AB.5 Placed applicants to nursing from Northern Ireland: A level results day

Placed applicants to nursing: difference between cycle and 2016 cycle

| Applicant type S | Status | 2013 | 2014 | 2015 | 2016 | 2017 |
|------------------|--------|------|------|------|------|------|
| All applicants P | Placed | -26% | -21% | -16% | 0%   | -9%  |