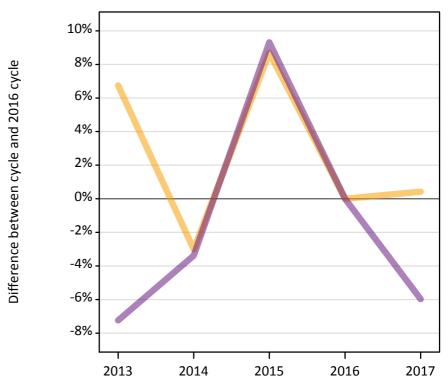

#### A.12 Main scheme applicants not currently placed from Northern Ireland: 8 days after A level results day

Applicants in unplaced states: difference between cycle and 2016 cycle

**A.13** Main scheme applicants not currently placed from Northern Ireland: 8 days after A level results day Applicants in unplaced states: applicants at 8 days after A level results day

| Applicant type | Status                        | 2013  | 2014  | 2015  | 2016  | 2017  |
|----------------|-------------------------------|-------|-------|-------|-------|-------|
| Main scheme    | Holding offer                 | 1,770 | 1,610 | 1,800 | 1,660 | 1,670 |
|                | Free to be placed in Clearing | 4,520 | 4,710 | 5,330 | 4,870 | 4,580 |

# **A.14 Main scheme applicants not currently placed from Northern Ireland: 8 days after A level results day** Applicants in unplaced states: difference between cycle and 2016 cycle

| Applicant type | Status                        | 2013 | 2014 | 2015 | 2016 | 2017 |
|----------------|-------------------------------|------|------|------|------|------|
| Main scheme    | Holding offer                 | 7%   | -3%  | 9%   | 0%   | 0%   |
|                | Free to be placed in Clearing | -7%  | -3%  | 9%   | 0%   | -6%  |