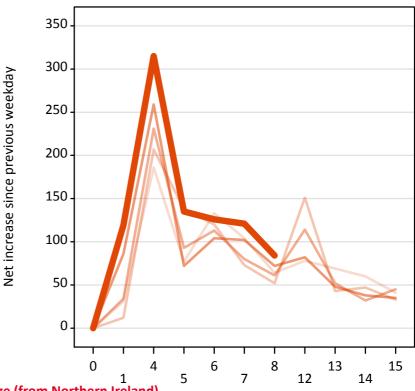

### A.20 Placed through Clearing only: Daily net change (from Northern Ireland)

**A.21 Placed through Clearing only: Daily net change (from Northern Ireland)**Net increase since previous weekday (2017 cycle up to 8 days after A level results day)

| Applicant status, days since A level results day |    | 2013 | 2014 | 2015 | 2016 | 2017 |
|--------------------------------------------------|----|------|------|------|------|------|
| Placed through Clearing only                     | 0  | 0    | 0    | 0    | 0    | 0    |
|                                                  | 1  | 30   | 10   | 30   | 90   | 120  |
|                                                  | 4  | 190  | 210  | 230  | 260  | 320  |
|                                                  | 5  | 80   | 140  | 90   | 70   | 140  |
|                                                  | 6  | 130  | 120  | 110  | 100  | 130  |
|                                                  | 7  | 100  | 70   | 80   | 100  | 120  |
|                                                  | 8  | 60   | 50   | 60   | 70   | 80   |
|                                                  | 12 | 80   | 150  | 110  | 80   |      |
|                                                  | 13 | 70   | 40   | 50   | 50   |      |
|                                                  | 14 | 60   | 50   | 30   | 40   |      |
|                                                  | 15 | 40   | 30   | 50   | 40   |      |