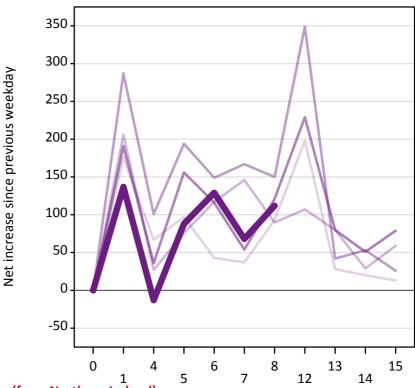

### A.24 Free to be placed in Clearing: Daily net change (from Northern Ireland)

Net increase since previous weekday (2017 cycle up to 8 days after A level results day)

A.25 Free to be placed in Clearing: Daily net change (from Northern Ireland)

| Applicant status, days since A level results day |    | 2013 | 2014 | 2015 | 2016 | 2017 |
|--------------------------------------------------|----|------|------|------|------|------|
| Free to be placed in Clearing                    | 0  | 0    | 0    | 0    | 0    | 0    |
|                                                  | 1  | 180  | 210  | 290  | 190  | 140  |
|                                                  | 4  | 70   | 30   | 100  | 40   | -10  |
|                                                  | 5  | 100  | 80   | 190  | 160  | 90   |
|                                                  | 6  | 40   | 120  | 150  | 120  | 130  |
|                                                  | 7  | 40   | 150  | 170  | 50   | 70   |
|                                                  | 8  | 90   | 90   | 150  | 120  | 110  |
|                                                  | 12 | 200  | 110  | 350  | 230  |      |
|                                                  | 13 | 30   | 80   | 40   | 80   |      |
|                                                  | 14 | 20   | 30   | 50   | 50   |      |
|                                                  | 15 | 10   | 60   | 30   | 80   |      |