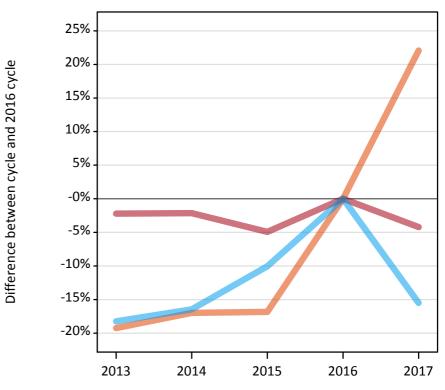

#### A.6 Placed main scheme applicants from Northern Ireland: 8 days after A level results day

Selected placed routes: difference between cycle and 2016 cycle

Placed (Clearing)
Placed (Firm)
Placed (Insurance)

# A.8 Placed main scheme applicants from Northern Ireland: 8 days after A level results day

Selected placed routes: difference between cycle and 2016 cycle

| Applicant type | Status             | 2013 | 2014 | 2015 | 2016 | 2017 |
|----------------|--------------------|------|------|------|------|------|
| Main scheme    | Placed (Clearing)  | -19% | -17% | -17% | 0%   | 22%  |
|                | Placed (Firm)      | -2%  | -2%  | -5%  | 0%   | -4%  |
|                | Placed (Insurance) | -18% | -16% | -10% | 0%   | -16% |