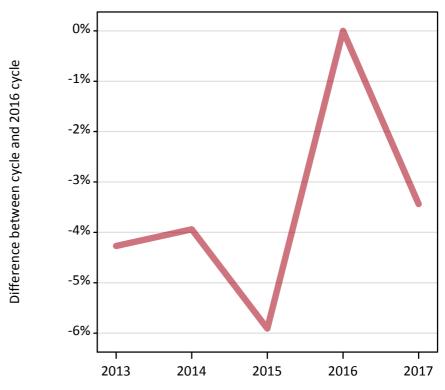

#### A.3 All placed applicants from Northern Ireland: 8 days after A level results day

All placed applicants: difference between cycle and 2016 cycle

Placed

### A.5 All placed applicants from Northern Ireland: 8 days after A level results day

All placed applicants: difference between cycle and 2016 cycle

| Applicant type | Status | 2013 | 2014 | 2015 | 2016 | 2017 |
|----------------|--------|------|------|------|------|------|
| All applicants | Placed | -4%  | -4%  | -6%  | 0%   | -3%  |