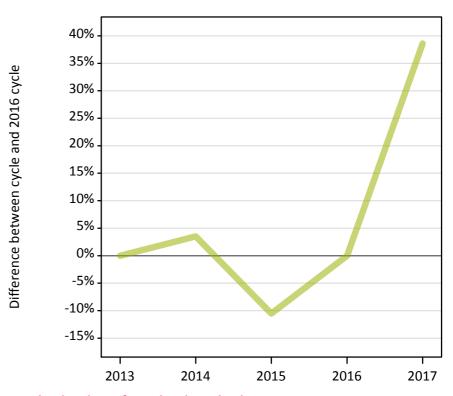

#### A.15 Direct to Clearing applicants from Northern Ireland: 8 days after A level results day

Placed (Direct to Clearing): difference between cycle and 2016 cycle

Placed (Direct to Clearing)

# **A.16 Direct to Clearing applicants from Northern Ireland: 8 days after A level results day** Direct to Clearing 8 days after A level results day

| Applicant type     | Status                      | 2013 | 2014 | 2015 | 2016 | 2017 |
|--------------------|-----------------------------|------|------|------|------|------|
| Direct to Clearing | Placed (Direct to Clearing) | 60   | 60   | 50   | 60   | 80   |
|                    | Other (Direct to Clearing)  | 80   | 90   | 60   | 60   | 70   |

### A.17 Direct to Clearing applicants from Northern Ireland: 8 days after A level results day

Placed (Direct to Clearing): difference between cycle and 2016 cycle

| Applicant type     | Status                      | 2013 | 2014 | 2015 | 2016 | 2017 |
|--------------------|-----------------------------|------|------|------|------|------|
| Direct to Clearing | Placed (Direct to Clearing) | 0%   | 4%   | -11% | 0%   | 39%  |