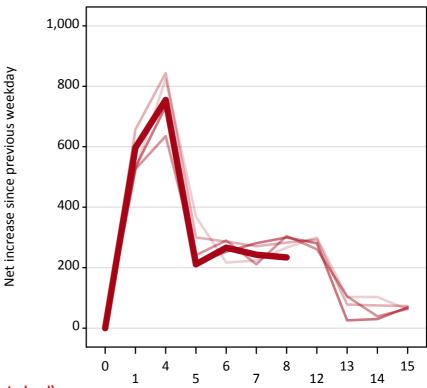

### A.18 All Placed: Daily net change (from Northern Ireland)

Net increase since previous weekday (2017 cycle up to 8 days after A level results day)

A.19 All Placed: Daily net change (from Northern Ireland)

| Applicant status, days s | ince A level results day | 2013 | 2014 | 2015 | 2016 | 2017 |
|--------------------------|--------------------------|------|------|------|------|------|
| All Placed               | 0                        | 0    | 0    | 0    | 0    | 0    |
|                          | 1                        | 520  | 660  | 530  | 530  | 600  |
|                          | 4                        | 820  | 840  | 640  | 730  | 760  |
|                          | 5                        | 370  | 300  | 240  | 210  | 210  |
|                          | 6                        | 220  | 290  | 290  | 250  | 270  |
|                          | 7                        | 220  | 270  | 210  | 280  | 240  |
|                          | 8                        | 270  | 280  | 310  | 300  | 230  |
|                          | 12                       | 300  | 290  | 260  | 280  |      |
|                          | 13                       | 100  | 80   | 110  | 30   |      |
|                          | 14                       | 100  | 80   | 40   | 30   |      |
|                          | 15                       | 60   | 70   | 60   | 70   |      |