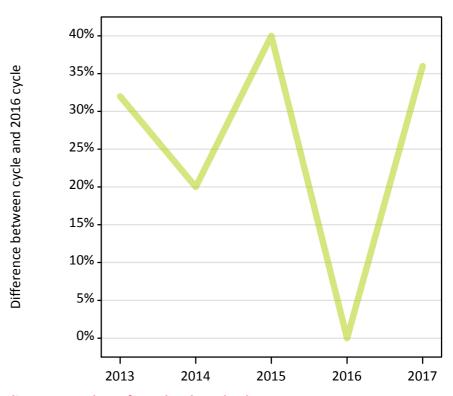

#### A.9 Main scheme applicants placed through adjustment: 8 days after A level results day

Placed through adjustment: difference between cycle and 2016 cycle

Placed (Adjustment)

### A.11 Main scheme applicants placed through adjustment: 8 days after A level results day

Placed through adjustment: difference between cycle and 2016 cycle

| Applicant type | Status              | 2013 | 2014 | 2015 | 2016 | 2017 |
|----------------|---------------------|------|------|------|------|------|
| Main scheme    | Placed (Adjustment) | 32%  | 20%  | 40%  | 0%   | 36%  |