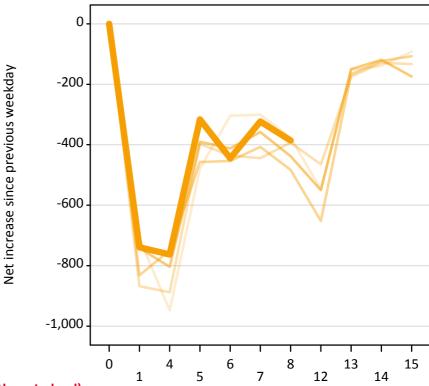

### A.22 Holding Offer: Daily net change (from Northern Ireland)

Net increase since previous weekday (2017 cycle up to 8 days after A level results day)

A.23 Holding Offer: Daily net change (from Northern Ireland)

| Applicant status, days since A level results day |    | 2013 | 2014 | 2015 | 2016 | 2017 |
|--------------------------------------------------|----|------|------|------|------|------|
| Holding Offer                                    | 0  | 0    | 0    | 0    | 0    | 0    |
|                                                  | 1  | -710 | -870 | -830 | -740 | -740 |
|                                                  | 4  | -950 | -890 | -750 | -800 | -760 |
|                                                  | 5  | -480 | -400 | -460 | -390 | -320 |
|                                                  | 6  | -300 | -440 | -450 | -410 | -450 |
|                                                  | 7  | -300 | -440 | -410 | -360 | -320 |
|                                                  | 8  | -380 | -390 | -480 | -440 | -390 |
|                                                  | 12 | -550 | -470 | -650 | -550 |      |
|                                                  | 13 | -150 | -180 | -170 | -150 |      |
|                                                  | 14 | -140 | -130 | -120 | -120 |      |
|                                                  | 15 | -90  | -130 | -110 | -170 |      |