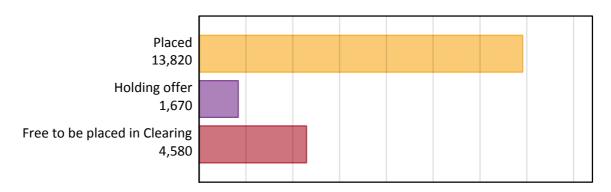

### A.2 Summary of applicants who are placed, holding offers or free to be placed in Clearing (Northern Ireland)

### A.1 Applicants by type and status from Northern Ireland, 2017 cycle

| Applicant type     | Status                        | 2017   |
|--------------------|-------------------------------|--------|
| Main scheme        | Placed (Clearing)             | 860    |
|                    | Placed (Adjustment)           | 30     |
|                    | Placed (Firm)                 | 11,550 |
|                    | Placed (Insurance)            | 1,140  |
|                    | Placed (Other)                | 150    |
|                    | Holding offer                 | 1,670  |
|                    | Free to be placed in Clearing | 4,580  |
| Direct to Clearing | Placed (Direct to Clearing)   | 80     |
|                    | Other (Direct to Clearing)    | 70     |
| All applicants     | Placed                        | 13,820 |