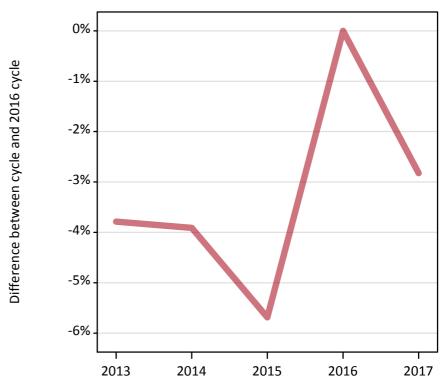

#### A.3 All placed applicants from Northern Ireland: 6 days after A level results day

All placed applicants: difference between cycle and 2016 cycle

Placed

#### A.5 All placed applicants from Northern Ireland: 6 days after A level results day

All placed applicants: difference between cycle and 2016 cycle

| Applicant type | Status | 2013 | 2014 | 2015 | 2016 | 2017 |
|----------------|--------|------|------|------|------|------|
| All applicants | Placed | -4%  | -4%  | -6%  | 0%   | -3%  |