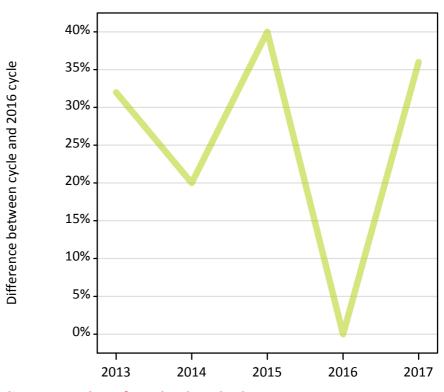

#### A.9 Main scheme applicants placed through adjustment: 6 days after A level results day

Placed through adjustment: difference between cycle and 2016 cycle

Placed (Adjustment)

#### A.11 Main scheme applicants placed through adjustment: 6 days after A level results day

Placed through adjustment: difference between cycle and 2016 cycle

| Applicant type | Status              | 2013 | 2014 | 2015 | 2016 | 2017 |
|----------------|---------------------|------|------|------|------|------|
| Main scheme    | Placed (Adjustment) | 32%  | 20%  | 40%  | 0%   | 36%  |