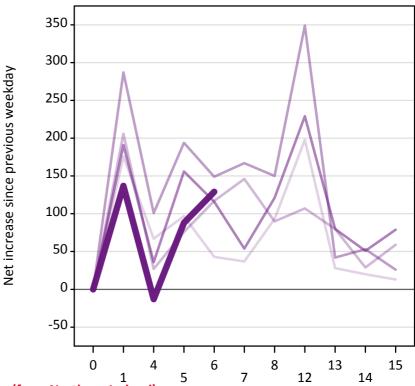

#### A.24 Free to be placed in Clearing: Daily net change (from Northern Ireland)

Net increase since previous weekday (2017 cycle up to 6 days after A level results day)

A.25 Free to be placed in Clearing: Daily net change (from Northern Ireland)

Net increase since previous weekday (2017 cycle up to 6 days after A level results day)

| Applicant status, days since A level results day |    | 2013 | 2014 | 2015 | 2016 | 2017 |
|--------------------------------------------------|----|------|------|------|------|------|
| Free to be placed in Clearing                    | 0  | 0    | 0    | 0    | 0    | 0    |
|                                                  | 1  | 180  | 210  | 290  | 190  | 140  |
|                                                  | 4  | 70   | 30   | 100  | 40   | -10  |
|                                                  | 5  | 100  | 80   | 190  | 160  | 90   |
|                                                  | 6  | 40   | 120  | 150  | 120  | 130  |
|                                                  | 7  | 40   | 150  | 170  | 50   |      |
|                                                  | 8  | 90   | 90   | 150  | 120  |      |
|                                                  | 12 | 200  | 110  | 350  | 230  |      |
|                                                  | 13 | 30   | 80   | 40   | 80   |      |
|                                                  | 14 | 20   | 30   | 50   | 50   |      |
|                                                  | 15 | 10   | 60   | 30   | 80   |      |