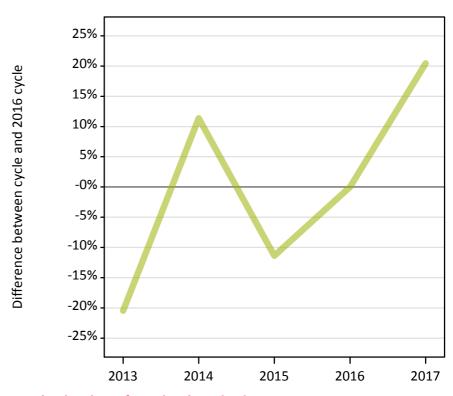

#### A.12 Main scheme applicants not currently placed from Northern Ireland: 6 days after A level results day

Applicants in unplaced states: difference between cycle and 2016 cycle

**A.13** Main scheme applicants not currently placed from Northern Ireland: 6 days after A level results day Applicants in unplaced states: applicants at 6 days after A level results day

| Applicant type | Status                        | 2013  | 2014  | 2015  | 2016  | 2017  |
|----------------|-------------------------------|-------|-------|-------|-------|-------|
| Main scheme    | Holding offer                 | 2,450 | 2,450 | 2,690 | 2,460 | 2,380 |
|                | Free to be placed in Clearing | 4,390 | 4,470 | 5,010 | 4,700 | 4,400 |

# **A.14 Main scheme applicants not currently placed from Northern Ireland: 6 days after A level results day** Applicants in unplaced states: difference between cycle and 2016 cycle

| Applicant type | Status                        | 2013 | 2014 | 2015 | 2016 | 2017 |
|----------------|-------------------------------|------|------|------|------|------|
| Main scheme    | Holding offer                 | -0%  | -0%  | 10%  | 0%   | -3%  |
|                | Free to be placed in Clearing | -7%  | -5%  | 7%   | 0%   | -6%  |