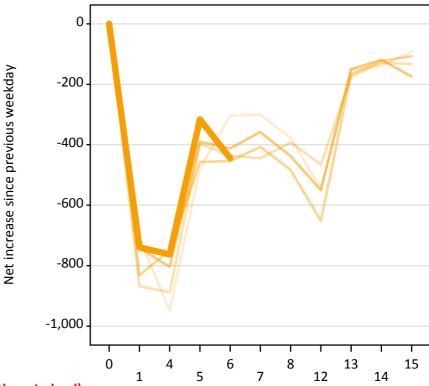

#### A.22 Holding Offer: Daily net change (from Northern Ireland)

Net increase since previous weekday (2017 cycle up to 6 days after A level results day)

A.23 Holding Offer: Daily net change (from Northern Ireland)

Net increase since previous weekday (2017 cycle up to 6 days after A level results day)

| Applicant status, days since A level results day |    | 2013 | 2014 | 2015 | 2016 | 2017 |
|--------------------------------------------------|----|------|------|------|------|------|
| Holding Offer                                    | 0  | 0    | 0    | 0    | 0    | 0    |
|                                                  | 1  | -710 | -870 | -830 | -740 | -740 |
|                                                  | 4  | -950 | -890 | -750 | -800 | -760 |
|                                                  | 5  | -480 | -400 | -460 | -390 | -320 |
|                                                  | 6  | -300 | -440 | -450 | -410 | -450 |
|                                                  | 7  | -300 | -440 | -410 | -360 |      |
|                                                  | 8  | -380 | -390 | -480 | -440 |      |
|                                                  | 12 | -550 | -470 | -650 | -550 |      |
|                                                  | 13 | -150 | -180 | -170 | -150 |      |
|                                                  | 14 | -140 | -130 | -120 | -120 |      |
|                                                  | 15 | -90  | -130 | -110 | -170 |      |