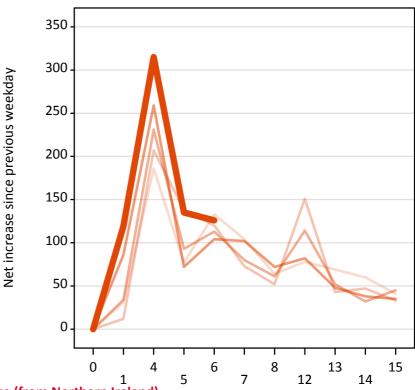

#### A.20 Placed through Clearing only: Daily net change (from Northern Ireland)

Net increase since previous weekday (2017 cycle up to 6 days after A level results day)

**A.21 Placed through Clearing only: Daily net change (from Northern Ireland)**Net increase since previous weekday (2017 cycle up to 6 days after A level results day)

| Applicant status, days since A level results day |    | 2013 | 2014 | 2015 | 2016 | 2017 |
|--------------------------------------------------|----|------|------|------|------|------|
| Placed through Clearing only                     | 0  | 0    | 0    | 0    | 0    | 0    |
|                                                  | 1  | 30   | 10   | 30   | 90   | 120  |
|                                                  | 4  | 190  | 210  | 230  | 260  | 320  |
|                                                  | 5  | 80   | 140  | 90   | 70   | 140  |
|                                                  | 6  | 130  | 120  | 110  | 100  | 130  |
|                                                  | 7  | 100  | 70   | 80   | 100  |      |
|                                                  | 8  | 60   | 50   | 60   | 70   |      |
|                                                  | 12 | 80   | 150  | 110  | 80   |      |
|                                                  | 13 | 70   | 40   | 50   | 50   |      |
|                                                  | 14 | 60   | 50   | 30   | 40   |      |
|                                                  | 15 | 40   | 30   | 50   | 40   |      |