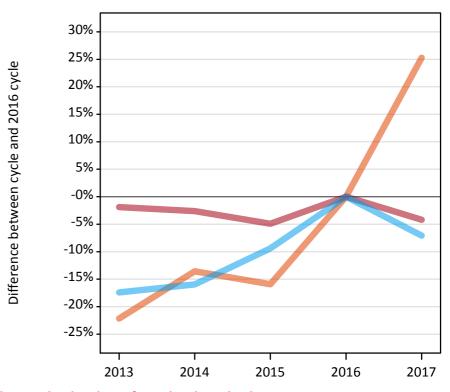

#### A.6 Placed main scheme applicants from Northern Ireland: 6 days after A level results day

Selected placed routes: difference between cycle and 2016 cycle

Placed (Clearing)
Placed (Firm)
Placed (Insurance)

### A.8 Placed main scheme applicants from Northern Ireland: 6 days after A level results day

Selected placed routes: difference between cycle and 2016 cycle

| Applicant type | Status             | 2013 | 2014 | 2015 | 2016 | 2017 |
|----------------|--------------------|------|------|------|------|------|
| Main scheme    | Placed (Clearing)  | -22% | -14% | -16% | 0%   | 25%  |
|                | Placed (Firm)      | -2%  | -3%  | -5%  | 0%   | -4%  |
|                | Placed (Insurance) | -17% | -16% | -9%  | 0%   | -7%  |