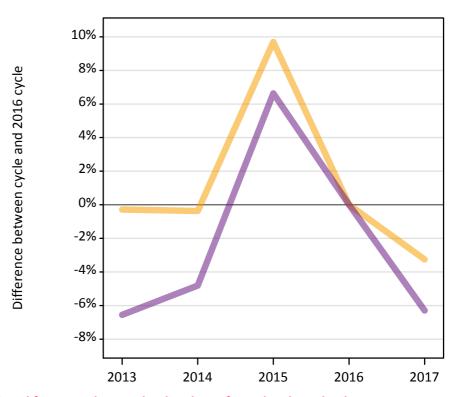

#### A.12 Main scheme applicants not currently placed from Northern Ireland: 6 days after A level results day

Applicants in unplaced states: difference between cycle and 2016 cycle

**A.13** Main scheme applicants not currently placed from Northern Ireland: 6 days after A level results day Applicants in unplaced states: applicants at 6 days after A level results day

| Applicant type | Status                        | 2013  | 2014  | 2015  | 2016  | 2017  |
|----------------|-------------------------------|-------|-------|-------|-------|-------|
| Main scheme    | Holding offer                 | 2,450 | 2,450 | 2,690 | 2,460 | 2,380 |
|                | Free to be placed in Clearing | 4,390 | 4,470 | 5,010 | 4,700 | 4,400 |

# **A.14 Main scheme applicants not currently placed from Northern Ireland: 6 days after A level results day** Applicants in unplaced states: difference between cycle and 2016 cycle

| Applicant type | Status                        | 2013 | 2014 | 2015 | 2016 | 2017 |
|----------------|-------------------------------|------|------|------|------|------|
| Main scheme    | Holding offer                 | -0%  | -0%  | 10%  | 0%   | -3%  |
|                | Free to be placed in Clearing | -7%  | -5%  | 7%   | 0%   | -6%  |