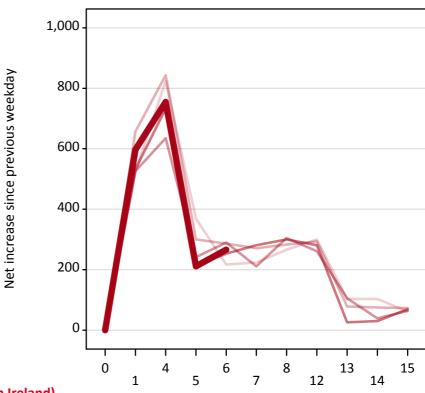

#### A.18 All Placed: Daily net change (from Northern Ireland)

Net increase since previous weekday (2017 cycle up to 6 days after A level results day)

A.19 All Placed: Daily net change (from Northern Ireland)

Net increase since previous weekday (2017 cycle up to 6 days after A level results day)

| Applicant status, days since A lev | el results day | 2013 | 2014 | 2015 | 2016 | 2017 |
|------------------------------------|----------------|------|------|------|------|------|
| All Placed                         | 0              | 0    | 0    | 0    | 0    | 0    |
|                                    | 1              | 520  | 660  | 530  | 530  | 600  |
|                                    | 4              | 820  | 840  | 640  | 730  | 760  |
|                                    | 5              | 370  | 300  | 240  | 210  | 210  |
|                                    | 6              | 220  | 290  | 290  | 250  | 270  |
|                                    | 7              | 220  | 270  | 210  | 280  |      |
|                                    | 8              | 270  | 280  | 310  | 300  |      |
|                                    | 12             | 300  | 290  | 260  | 280  |      |
|                                    | 13             | 100  | 80   | 110  | 30   |      |
|                                    | 14             | 100  | 80   | 40   | 30   |      |
|                                    | 15             | 60   | 70   | 60   | 70   |      |