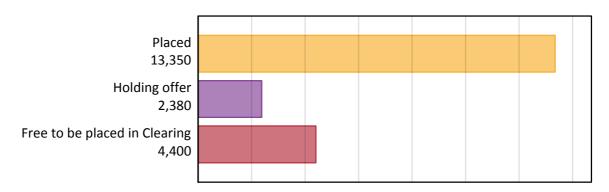

#### A.1 Applicants by type and status from Northern Ireland, 2017 cycle

| Applicant type     | Status                        | 2017   |
|--------------------|-------------------------------|--------|
| Main scheme        | Placed (Clearing)             | 680    |
|                    | Placed (Adjustment)           | 30     |
|                    | Placed (Firm)                 | 11,320 |
|                    | Placed (Insurance)            | 1,110  |
|                    | Placed (Other)                | 150    |
|                    | Holding offer                 | 2,380  |
|                    | Free to be placed in Clearing | 4,400  |
| Direct to Clearing | Placed (Direct to Clearing)   | 50     |
|                    | Other (Direct to Clearing)    | 80     |
| All applicants     | Placed                        | 13,350 |

#### A.2 Summary of applicants who are placed, holding offers or free to be placed in Clearing (Northern Ireland)