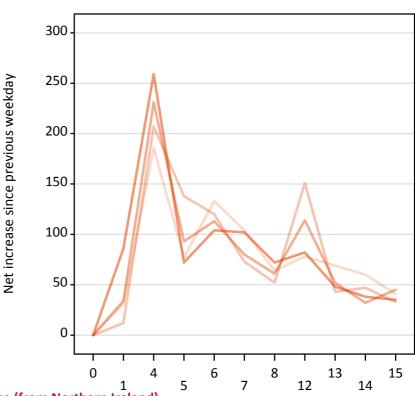

#### A.23 Holding Offer: Daily net change (from Northern Ireland)

Net increase since previous weekday (2017 cycle up to A level results day)

| Applicant status, days since A level results day |    | 2013 | 2014 | 2015 | 2016 | 2017 |
|--------------------------------------------------|----|------|------|------|------|------|
|                                                  | 0  | 0    | 0    | 0    | 0    | 0    |
|                                                  | 1  | -710 | -870 | -830 | -740 |      |
|                                                  | 4  | -950 | -890 | -750 | -800 |      |
|                                                  | 5  | -480 | -400 | -460 | -390 |      |
|                                                  | 6  | -300 | -440 | -450 | -410 |      |
|                                                  | 7  | -300 | -440 | -410 | -360 |      |
|                                                  | 8  | -380 | -390 | -480 | -440 |      |
|                                                  | 12 | -550 | -470 | -650 | -550 |      |
|                                                  | 13 | -150 | -180 | -170 | -150 |      |
|                                                  | 14 | -140 | -130 | -120 | -120 |      |
|                                                  | 15 | -90  | -130 | -110 | -170 |      |