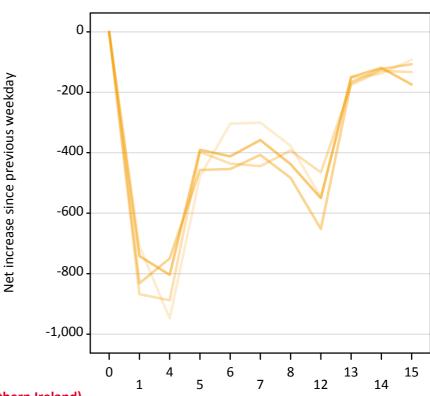

## A.22 Holding Offer: Daily net change (from Northern Ireland)

Net increase since previous weekday (2017 cycle up to A level results day)

| 2013 |
|------|
| 2014 |
| 2015 |
| 2016 |
| 2017 |

#### A.23 Holding Offer: Daily net change (from Northern Ireland)

Net increase since previous weekday (2017 cycle up to A level results day)

| Applicant status, days since A level results day |    | 2013 | 2014 | 2015 | 2016 | 2017 |
|--------------------------------------------------|----|------|------|------|------|------|
|                                                  | 0  | 0    | 0    | 0    | 0    | 0    |
|                                                  | 1  | -710 | -870 | -830 | -740 |      |
|                                                  | 4  | -950 | -890 | -750 | -800 |      |
|                                                  | 5  | -480 | -400 | -460 | -390 |      |
|                                                  | 6  | -300 | -440 | -450 | -410 |      |
|                                                  | 7  | -300 | -440 | -410 | -360 |      |
|                                                  | 8  | -380 | -390 | -480 | -440 |      |
|                                                  | 12 | -550 | -470 | -650 | -550 |      |
|                                                  | 13 | -150 | -180 | -170 | -150 |      |
|                                                  | 14 | -140 | -130 | -120 | -120 |      |
|                                                  | 15 | -90  | -130 | -110 | -170 |      |