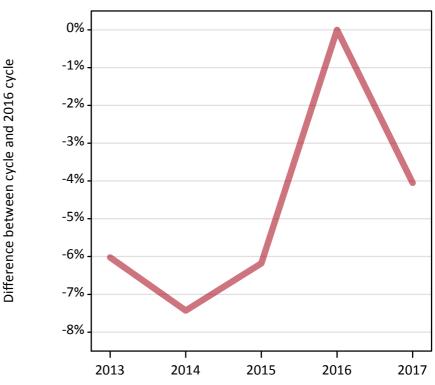

# A.3 All placed applicants from Northern Ireland: A level results day

All placed applicants: difference between cycle and 2016 cycle

Placed

**A.4 All placed applicants from Northern Ireland: A level results day** All placed applicants: applicants at A level results day

#### A.5 All placed applicants from Northern Ireland: A level results day

All placed applicants: difference between cycle and 2016 cycle

| Applicant type | Status | 2013 | 2014 | 2015 | 2016 | 2017 |
|----------------|--------|------|------|------|------|------|
| All applicants | Placed | -6%  | -7%  | -6%  | 0%   | -4%  |