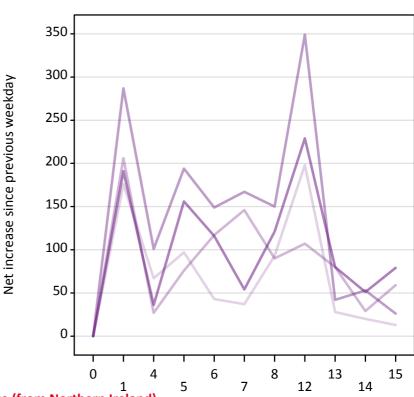

#### **A.24 Free to be placed in Clearing: Daily net change (from Northern Ireland)** Net increase since previous weekday (2017 cycle up to A level results day)

A.25 Free to be placed in Clearing: Daily net change (from Northern Ireland) Net increase since previous weekday (2017 cycle up to A level results day)

| Applicant status, days since A level results day |    | 2013 | 2014 | 2015 | 2016 | 2017 |
|--------------------------------------------------|----|------|------|------|------|------|
| Free to be placed in Clearing                    | 0  | 0    | 0    | 0    | 0    | 0    |
|                                                  | 1  | 180  | 210  | 290  | 190  |      |
|                                                  | 4  | 70   | 30   | 100  | 40   |      |
|                                                  | 5  | 100  | 80   | 190  | 160  |      |
|                                                  | 6  | 40   | 120  | 150  | 120  |      |
|                                                  | 7  | 40   | 150  | 170  | 50   |      |
|                                                  | 8  | 90   | 90   | 150  | 120  |      |
|                                                  | 12 | 200  | 110  | 350  | 230  |      |
|                                                  | 13 | 30   | 80   | 40   | 80   |      |
|                                                  | 14 | 20   | 30   | 50   | 50   |      |
|                                                  | 15 | 10   | 60   | 30   | 80   |      |