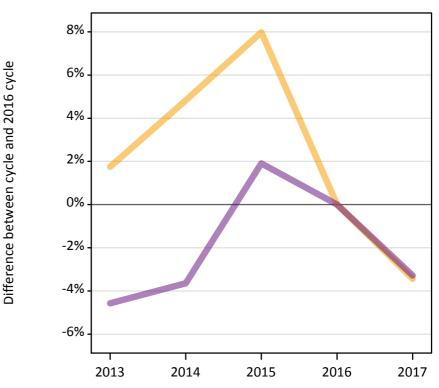

#### A.5 All placed applicants from Northern Ireland: A level results day

All placed applicants: difference between cycle and 2016 cycle

| Applicant type | Status | 2013 | 2014 | 2015 | 2016 | 2017 |
|----------------|--------|------|------|------|------|------|
| All applicants | Placed | -6%  | -7%  | -6%  | 0%   | -4%  |