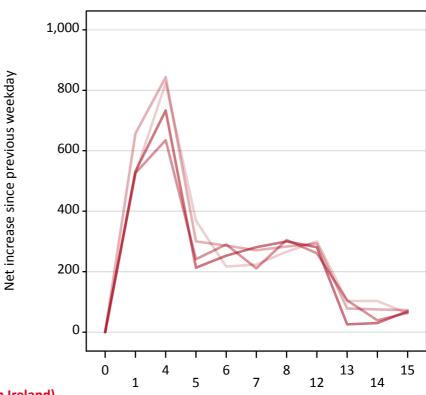

#### A.19 All Placed: Daily net change (from Northern Ireland)

Net increase since previous weekday (2017 cycle up to A level results day)

| Applicant status, days since A leve | Applicant status, days since A level results day |     | 2014 | 2015 | 2016 | 2017 |
|-------------------------------------|--------------------------------------------------|-----|------|------|------|------|
| All Placed                          | 0                                                | 0   | 0    | 0    | 0    | 0    |
|                                     | 1                                                | 520 | 660  | 530  | 530  |      |
|                                     | 4                                                | 820 | 840  | 640  | 730  |      |
|                                     | 5                                                | 370 | 300  | 240  | 210  |      |
|                                     | 6                                                | 220 | 290  | 290  | 250  |      |
|                                     | 7                                                | 220 | 270  | 210  | 280  |      |
|                                     | 8                                                | 270 | 280  | 310  | 300  |      |
|                                     | 12                                               | 300 | 290  | 260  | 280  |      |
|                                     | 13                                               | 100 | 80   | 110  | 30   |      |
|                                     | 14                                               | 100 | 80   | 40   | 30   |      |
|                                     | 15                                               | 60  | 70   | 60   | 70   |      |