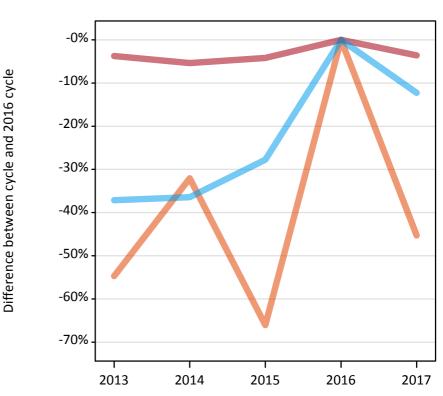

#### **A.6 Placed main scheme applicants from Northern Ireland: A level results day** Selected placed routes: difference between cycle and 2016 cycle

#### A.8 Placed main scheme applicants from Northern Ireland: A level results day

Selected placed routes: difference between cycle and 2016 cycle

| Applicant type | Status             | 2013 | 2014 | 2015 | 2016 | 2017 |
|----------------|--------------------|------|------|------|------|------|
| Main scheme    | Placed (Clearing)  | -55% | -32% | -66% | 0%   | -45% |
|                | Placed (Firm)      | -4%  | -5%  | -4%  | 0%   | -4%  |
|                | Placed (Insurance) | -37% | -36% | -28% | 0%   | -12% |