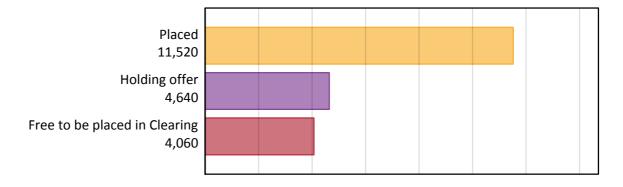

#### A.1 Applicants by type and status from Northern Ireland, 2017 cycle

| Applicant type     | Status                        | 2017   |
|--------------------|-------------------------------|--------|
| Аррисанстуре       |                               | 2017   |
| Main scheme        | Placed (Clearing)             | 30     |
|                    | Placed (Adjustment)           | 0      |
|                    | Placed (Firm)                 | 10,610 |
|                    | Placed (Insurance)            | 730    |
|                    | Placed (Other)                | 140    |
|                    | Holding offer                 | 4,640  |
|                    | Free to be placed in Clearing | 4,060  |
| Direct to Clearing | Placed (Direct to Clearing)   | 10     |
|                    | Other (Direct to Clearing)    | 60     |
| All applicants     | Placed                        | 11,520 |

#### A.2 Summary of applicants who are placed, holding offers or free to be placed in Clearing (Northern Ireland)