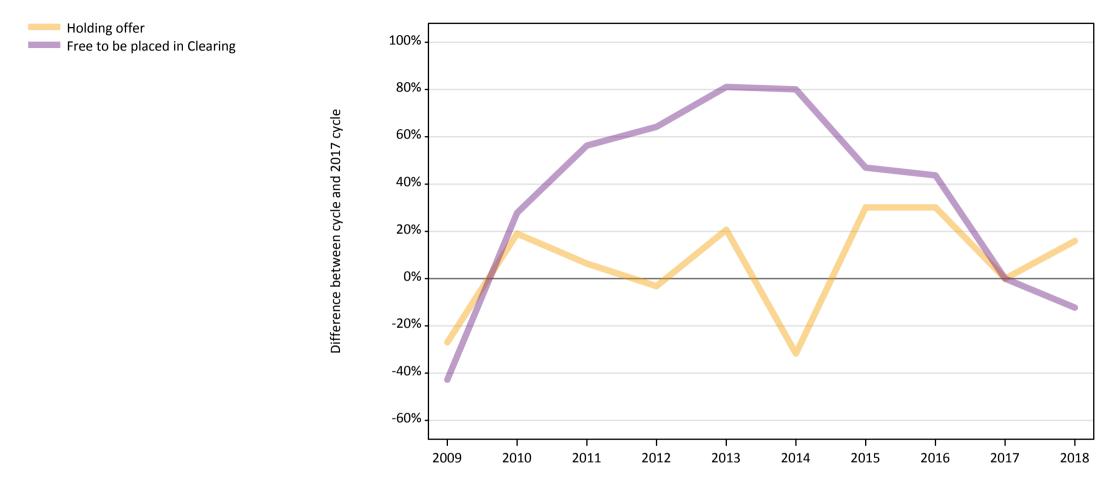

# **AB.14 Main scheme applicants to nursing not currently placed from the EU - excluding UK: 15 days after A level results day** Applicants in unplaced states: difference between cycle and 2017 cycle

| Applicant type | Status                        | 2009 | 2010 | 2011 | 2012 | 2013 | 2014 | 2015 | 2016 | 2017 | 2018 |
|----------------|-------------------------------|------|------|------|------|------|------|------|------|------|------|
| Main scheme    | Holding offer                 | -27% | 19%  | 6%   | -3%  | 21%  | -32% | 30%  | 30%  | 0%   | 16%  |
|                | Free to be placed in Clearing | -43% | 28%  | 56%  | 64%  | 81%  | 80%  | 47%  | 44%  | 0%   | -12% |

Note: The percentage change is not recorded in the above table for groups with fewer than 10 unplaced applicants in that cycle or in the 2017 cycle.