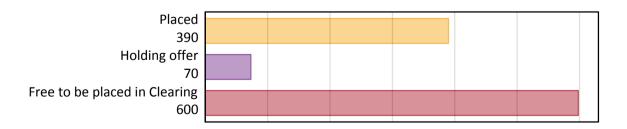

## AB.2 Summary of nursing applicants who are placed, holding offers or free to be placed in Clearing (the EU - excluding UK)

## AB.1 Placed applicants to nursing from the EU - excluding UK, 2018 cycle

| Applicant type     | Status                        | 2018 |
|--------------------|-------------------------------|------|
| Main scheme        | Placed (Clearing)             | 20   |
|                    | Placed (Adjustment)           | 0    |
|                    | Placed (Firm)                 | 340  |
|                    | Placed (Insurance)            | 10   |
|                    | Placed (Other)                | 10   |
|                    | Holding offer                 | 70   |
|                    | Free to be placed in Clearing | 600  |
| Direct to Clearing | Placed (Direct to Clearing)   | 0    |
|                    | Other (Direct to Clearing)    | 10   |
| All applicants     | Placed                        | 390  |