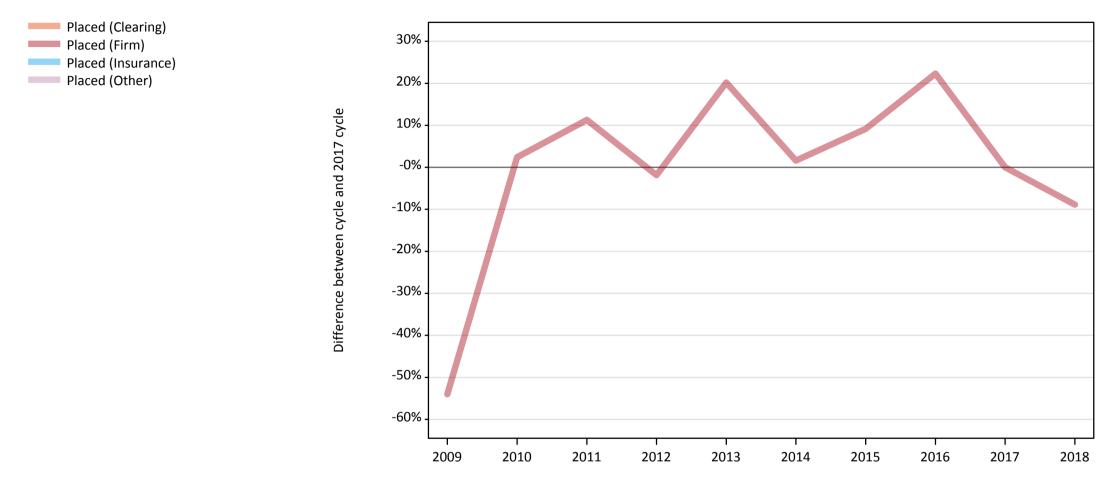

#### **AB.3 Placed applicants to nursing from the EU - excluding UK: 15 days after A level results day** Placed applicants to nursing: difference between cycle and 2017 cycle

Placed 30% 20% Difference between cycle and 2017 cycle 10% -0% -10% -20% -30% -40% -50% Т Т Т 2011 2017 2009 2010 2012 2013 2014 2015 2016 2018

Note: The percentage change is not plotted in the above chart for groups with fewer than 30 placed applicants in any one cycle.

## AB.5 Placed applicants to nursing from the EU - excluding UK: 15 days after A level results day

Placed applicants to nursing: difference between cycle and 2017 cycle

| Applicant type State  | us 2009 | 2010 | 2011 | 2012 | 2013 | 2014 | 2015 | 2016 | 2017 | 2018 |
|-----------------------|---------|------|------|------|------|------|------|------|------|------|
| All applicants Placed | -45%    | 9%   | 12%  | 3%   | 20%  | 5%   | 9%   | 21%  | 0%   | -6%  |