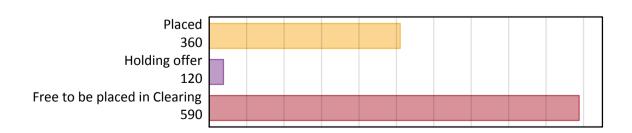

## AB.12 Main scheme applicants to nursing not currently placed from the EU - excluding UK: 5 days after A level results day

Applicants in unplaced states: difference between cycle and 2017 cycle

Note: The percentage change is not plotted in the above chart for groups with fewer than 30 unplaced applicants in any one cycle.

## AB.13 Main scheme applicants to nursing not currently placed from the EU - excluding UK: 5 days after A level results day

Applicants in unplaced states: applicants at 5 days after A level results day

| Applicant type | Status                        | 2009 | 2010 | 2011  | 2012  | 2013  | 2014  | 2015 | 2016 | 2017 | 2018 |
|----------------|-------------------------------|------|------|-------|-------|-------|-------|------|------|------|------|
| Main scheme    | Holding offer                 | 80   | 120  | 130   | 120   | 140   | 90    | 140  | 140  | 110  | 120  |
|                | Free to be placed in Clearing | 390  | 870  | 1,030 | 1,100 | 1,230 | 1,210 | 990  | 960  | 660  | 590  |