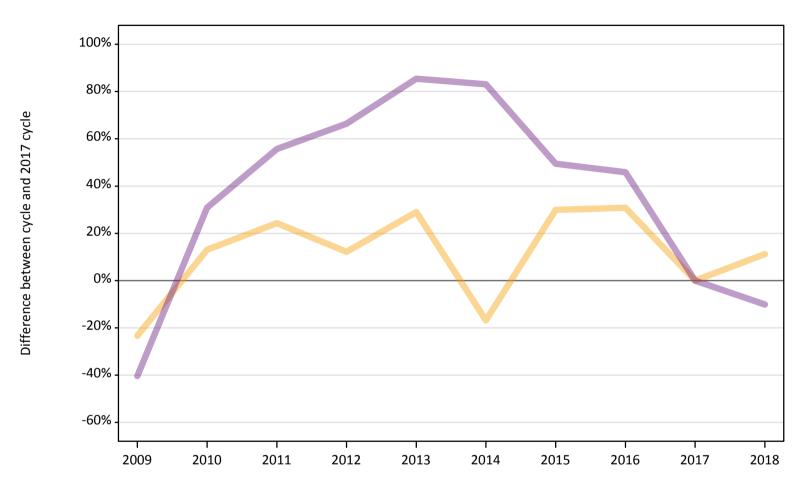

## AB.14 Main scheme applicants to nursing not currently placed from the EU - excluding UK: 5 days after A level results day

Applicants in unplaced states: difference between cycle and 2017 cycle

| Applicant type | Status                        | 2009 | 2010 | 2011 | 2012 | 2013 | 2014 | 2015 | 2016 | 2017 | 2018 |
|----------------|-------------------------------|------|------|------|------|------|------|------|------|------|------|
| Main scheme    | Holding offer                 | -23% | 13%  | 24%  | 12%  | 29%  | -17% | 30%  | 31%  | 0%   | 11%  |
|                | Free to be placed in Clearing | -40% | 31%  | 56%  | 66%  | 85%  | 83%  | 49%  | 46%  | 0%   | -10% |

Note: The percentage change is not recorded in the above table for groups with fewer than 10 unplaced applicants in that cycle or in the 2017 cycle.

Direct to Clearing: difference between cycle and 2017 cycle