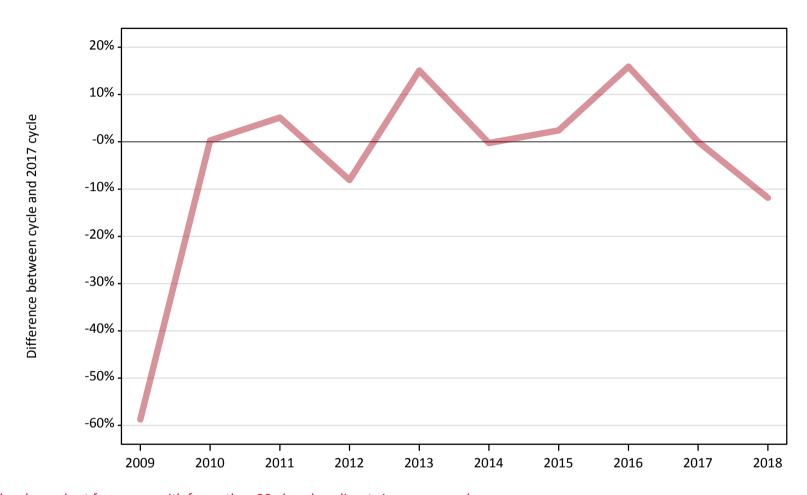

## AB.4 Placed applicants to nursing from the EU - excluding UK: 5 days after A level results day

Placed applicants to nursing: applicants at 5 days after A level results day

| Applicant type Status | 2009 | 2010 | 2011 | 2012 | 2013 | 2014 | 2015 | 2016 | 2017 | 2018 |
|-----------------------|------|------|------|------|------|------|------|------|------|------|
| All applicants Placed | 190  | 420  | 430  | 380  | 450  | 410  | 410  | 460  | 400  | 360  |

#### AB.5 Placed applicants to nursing from the EU - excluding UK: 5 days after A level results day

Placed applicants to nursing: difference between cycle and 2017 cycle

| Applicant type Status | 2009 | 2010 | 2011 | 2012 | 2013 | 2014 | 2015 | 2016 | 2017 | 2018 |
|-----------------------|------|------|------|------|------|------|------|------|------|------|
| All applicants Placed | -53% | 5%   | 6%   | -5%  | 13%  | 1%   | 2%   | 14%  | 0%   | -12% |

Note: The percentage change is not recorded in the above table for groups with fewer than 10 placed applicants in that cycle or in the 2017 cycle.