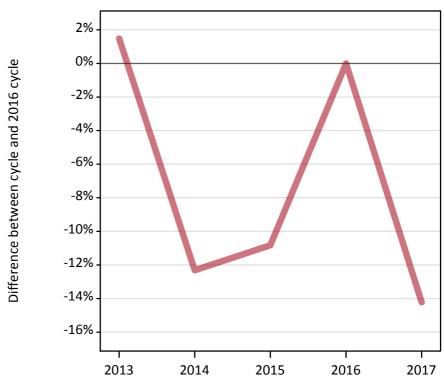

### AB.3 Placed applicants to nursing from the EU - excluding UK: 7 days after A level results day

Placed applicants to nursing: difference between cycle and 2016 cycle

Placed

**AB.4 Placed applicants to nursing from the EU - excluding UK: 7 days after A level results day** Placed applicants to nursing: applicants at 7 days after A level results day

## AB.5 Placed applicants to nursing from the EU - excluding UK: 7 days after A level results day

Placed applicants to nursing: difference between cycle and 2016 cycle

| Applicant type | Status | 2013 | 2014 | 2015 | 2016 | 2017 |
|----------------|--------|------|------|------|------|------|
| All applicants | Placed | 1%   | -12% | -11% | 0%   | -14% |