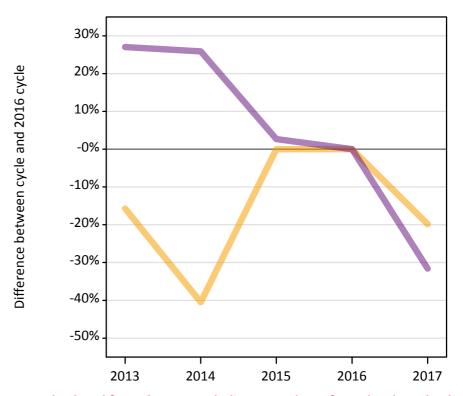

# AB.14 Main scheme applicants to nursing not currently placed from the EU - excluding UK: 7 days after A level results day Applicants in unplaced states: difference between cycle and 2016 cycle

| Applicant type | Status                        | 2013 | 2014 | 2015 | 2016 | 2017 |
|----------------|-------------------------------|------|------|------|------|------|
| Main scheme    | Holding offer                 | -16% | -40% | 0%   | 0%   | -20% |
|                | Free to be placed in Clearing | 27%  | 26%  | 3%   | 0%   | -32% |