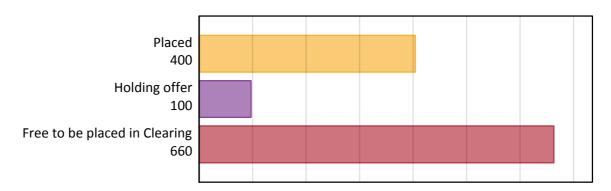

# AB.2 Summary of nursing applicants who are placed, holding offers or free to be placed in Clearing ( the EU - excluding UK )

## AB.1 Placed applicants to nursing from the EU - excluding UK, 2017 cycle

| Applicant type     | Status                        | 2017 |
|--------------------|-------------------------------|------|
| Main scheme        | Placed (Clearing)             | 10   |
|                    | Placed (Adjustment)           | 0    |
|                    | Placed (Firm)                 | 370  |
|                    | Placed (Insurance)            | 10   |
|                    | Placed (Other)                | 20   |
|                    | Holding offer                 | 100  |
|                    | Free to be placed in Clearing | 660  |
| Direct to Clearing | Placed (Direct to Clearing)   | 0    |
|                    | Other (Direct to Clearing)    | 10   |
| All applicants     | Placed                        | 400  |