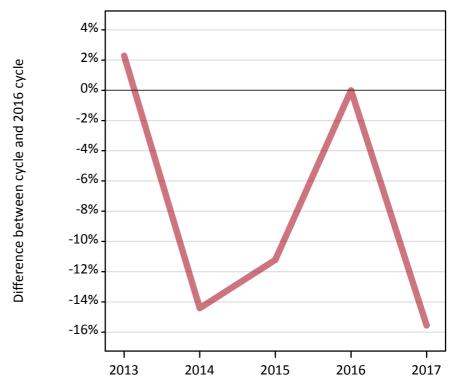

# AB.14 Main scheme applicants to nursing not currently placed from the EU - excluding UK: 7 days after A level results day Applicants in unplaced states: difference between cycle and 2016 cycle

| Applicant type | Status                        | 2013 | 2014 | 2015 | 2016 | 2017 |
|----------------|-------------------------------|------|------|------|------|------|
| Main scheme    | Holding offer                 | -16% | -40% | 0%   | 0%   | -20% |
|                | Free to be placed in Clearing | 27%  | 26%  | 3%   | 0%   | -32% |

AB.13 Main scheme applicants to nursing not currently placed from the EU - excluding UK: 7 days after A level results day Applicants in unplaced states: applicants at 7 days after A level results day

| Applicant type | Status                        | 2013  | 2014  | 2015  | 2016 | 2017 |
|----------------|-------------------------------|-------|-------|-------|------|------|
| Main scheme    | Holding offer                 | 100   | 70    | 120   | 120  | 100  |
|                | Free to be placed in Clearing | 1,230 | 1,220 | 1,000 | 970  | 660  |