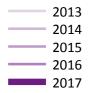

#### A.24 Free to be placed in Clearing: Daily net change (from the EU - excluding UK)

Net increase since previous weekday (2017 cycle up to 13 days after A level results day)

A.25 Free to be placed in Clearing: Daily net change (from the EU - excluding UK)

Net increase since previous weekday (2017 cycle up to 13 days after A level results day)

| Applicant status, days since A level results day |    | 2013 | 2014 | 2015 | 2016 | 2017 |
|--------------------------------------------------|----|------|------|------|------|------|
| Free to be placed in Clearing                    | 0  | 0    | 0    | 0    | 0    | 0    |
|                                                  | 1  | 210  | 230  | 220  | 190  | 140  |
|                                                  | 4  | -40  | -120 | -40  | 0    | -50  |
|                                                  | 5  | 50   | 40   | 80   | 0    | 20   |
|                                                  | 6  | 30   | 120  | 40   | 20   | 60   |
|                                                  | 7  | 70   | 60   | 50   | 50   | 50   |
|                                                  | 8  | 60   | 50   | 60   | 80   | 60   |
|                                                  | 12 | 120  | 100  | 110  | 110  | 70   |
|                                                  | 13 | 10   | 60   | 70   | 80   | 50   |
|                                                  | 14 | 60   | 60   | 40   | 50   |      |
|                                                  | 15 | 60   | 60   | 40   | 220  |      |