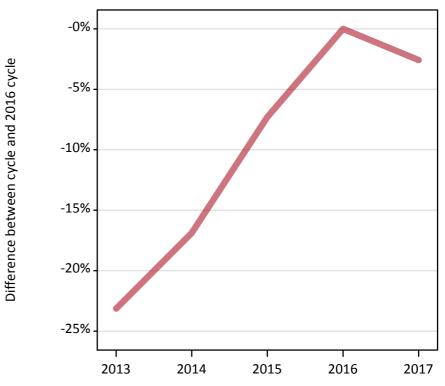

#### A.3 All placed applicants from the EU - excluding UK: 13 days after A level results day

All placed applicants: difference between cycle and 2016 cycle

Placed

A.4 All placed applicants from the EU - excluding UK: 13 days after A level results day

### A.5 All placed applicants from the EU - excluding UK: 13 days after A level results day

All placed applicants: difference between cycle and 2016 cycle

| Applicant type | Status | 2013 | 2014 | 2015 | 2016 | 2017 |
|----------------|--------|------|------|------|------|------|
| All applicants | Placed | -23% | -17% | -7%  | 0%   | -3%  |