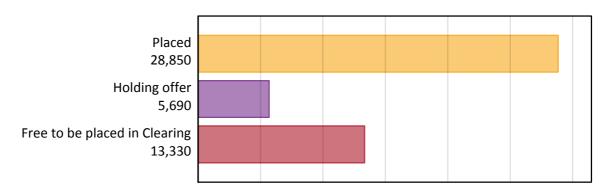

#### A.1 Applicants by type and status from the EU - excluding UK, 2017 cycle

| Applicant type     | Status                        | 2017   |
|--------------------|-------------------------------|--------|
| Main scheme        | Placed (Clearing)             | 1,290  |
|                    | Placed (Adjustment)           | 40     |
|                    | Placed (Firm)                 | 23,910 |
|                    | Placed (Insurance)            | 2,090  |
|                    | Placed (Other)                | 1,170  |
|                    | Holding offer                 | 5,690  |
|                    | Free to be placed in Clearing | 13,330 |
| Direct to Clearing | Placed (Direct to Clearing)   | 350    |
|                    | Other (Direct to Clearing)    | 350    |
| All applicants     | Placed                        | 28,850 |

#### A.2 Summary of applicants who are placed, holding offers or free to be placed in Clearing (the EU - excluding UK)