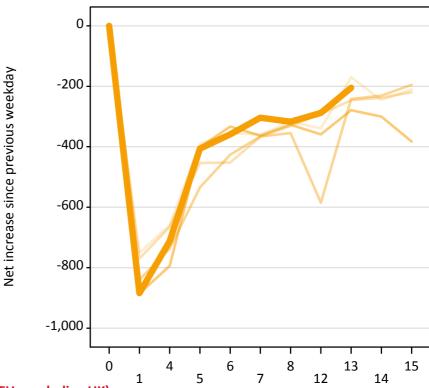

#### A.22 Holding Offer: Daily net change (from the EU - excluding UK)

Net increase since previous weekday (2017 cycle up to 13 days after A level results day)

A.23 Holding Offer: Daily net change (from the EU - excluding UK)

Net increase since previous weekday (2017 cycle up to 13 days after A level results day)

| Applicant status, days since A level results day |    | 2013 | 2014 | 2015 | 2016 | 2017 |
|--------------------------------------------------|----|------|------|------|------|------|
| Holding Offer                                    | 0  | 0    | 0    | 0    | 0    | 0    |
|                                                  | 1  | -750 | -770 | -840 | -890 | -880 |
|                                                  | 4  | -660 | -670 | -740 | -790 | -710 |
|                                                  | 5  | -390 | -450 | -530 | -400 | -410 |
|                                                  | 6  | -350 | -450 | -430 | -330 | -360 |
|                                                  | 7  | -360 | -370 | -370 | -360 | -300 |
|                                                  | 8  | -320 | -330 | -360 | -330 | -320 |
|                                                  | 12 | -340 | -290 | -590 | -360 | -290 |
|                                                  | 13 | -170 | -250 | -240 | -280 | -210 |
|                                                  | 14 | -250 | -240 | -230 | -300 |      |
|                                                  | 15 | -210 | -220 | -200 | -380 |      |