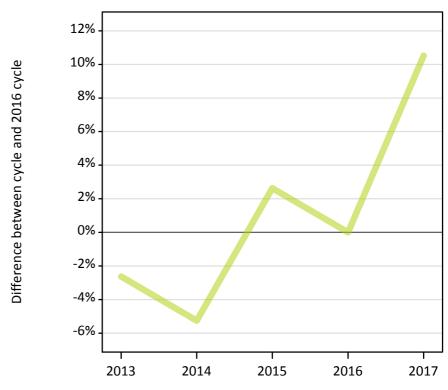

### A.12 Main scheme applicants not currently placed from the EU - excluding UK: 13 days after A level results day

Applicants in unplaced states: difference between cycle and 2016 cycle

**A.13** Main scheme applicants not currently placed from the EU - excluding UK: 13 days after A level results day Applicants in unplaced states: applicants at 13 days after A level results day

# **A.14 Main scheme applicants not currently placed from the EU - excluding UK: 13 days after A level results day** Applicants in unplaced states: difference between cycle and 2016 cycle

| Applicant type | Status                        | 2013 | 2014 | 2015 | 2016 | 2017 |
|----------------|-------------------------------|------|------|------|------|------|
| Main scheme    | Holding offer                 | -10% | -8%  | -3%  | 0%   | -4%  |
|                | Free to be placed in Clearing | -3%  | -2%  | 1%   | 0%   | -9%  |