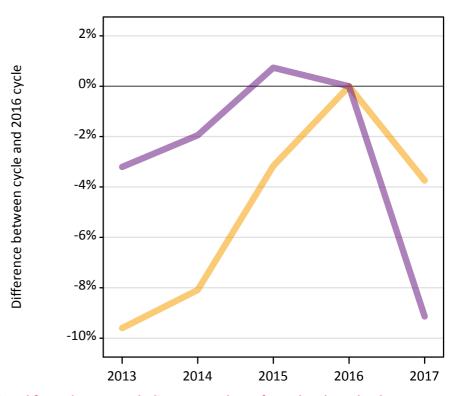

### A.12 Main scheme applicants not currently placed from the EU - excluding UK: 13 days after A level results day

Applicants in unplaced states: difference between cycle and 2016 cycle

**A.13** Main scheme applicants not currently placed from the EU - excluding UK: 13 days after A level results day Applicants in unplaced states: applicants at 13 days after A level results day

| Applicant type | Status                        | 2013   | 2014   | 2015   | 2016   | 2017   |
|----------------|-------------------------------|--------|--------|--------|--------|--------|
| Main scheme    | Holding offer                 | 5,340  | 5,430  | 5,720  | 5,910  | 5,690  |
|                | Free to be placed in Clearing | 14,200 | 14,380 | 14,770 | 14,670 | 13,330 |

# **A.14 Main scheme applicants not currently placed from the EU - excluding UK: 13 days after A level results day** Applicants in unplaced states: difference between cycle and 2016 cycle

| Applicant type | Status                        | 2013 | 2014 | 2015 | 2016 | 2017 |
|----------------|-------------------------------|------|------|------|------|------|
| Main scheme    | Holding offer                 | -10% | -8%  | -3%  | 0%   | -4%  |
|                | Free to be placed in Clearing | -3%  | -2%  | 1%   | 0%   | -9%  |