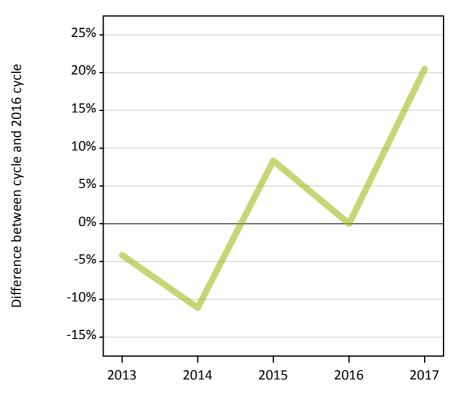

#### A.15 Direct to Clearing applicants from the EU - excluding UK: 13 days after A level results day

Placed (Direct to Clearing): difference between cycle and 2016 cycle

Placed (Direct to Clearing)

**A.16 Direct to Clearing applicants from the EU - excluding UK: 13 days after A level results day** Direct to Clearing 13 days after A level results day

| Applicant type     | Status                      | 2013 | 2014 | 2015 | 2016 | 2017 |
|--------------------|-----------------------------|------|------|------|------|------|
| Direct to Clearing | Placed (Direct to Clearing) | 280  | 260  | 310  | 290  | 350  |
|                    | Other (Direct to Clearing)  | 370  | 370  | 380  | 330  | 350  |

# **A.17 Direct to Clearing applicants from the EU - excluding UK: 13 days after A level results day** Placed (Direct to Clearing): difference between cycle and 2016 cycle

| Applicant type Status                         | 2013 | 2014 | 2015 | 2016 | 2017 |
|-----------------------------------------------|------|------|------|------|------|
| Direct to Clearing Placed (Direct to Clearing | -4%  | -11% | 8%   | 0%   | 20%  |