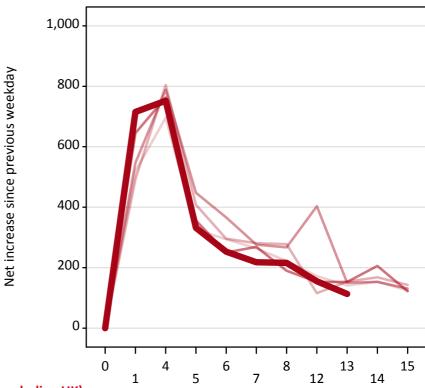

#### A.18 All Placed: Daily net change (from the EU - excluding UK)

Net increase since previous weekday (2017 cycle up to 13 days after A level results day)

A.19 All Placed: Daily net change (from the EU - excluding UK)

Net increase since previous weekday (2017 cycle up to 13 days after A level results day)

| Applicant status, days since A leve | el results day | 2013 | 2014 | 2015 | 2016 | 2017 |
|-------------------------------------|----------------|------|------|------|------|------|
| All Placed                          | 0              | 0    | 0    | 0    | 0    | 0    |
|                                     | 1              | 520  | 490  | 550  | 650  | 720  |
|                                     | 4              | 700  | 800  | 790  | 760  | 750  |
|                                     | 5              | 330  | 410  | 450  | 360  | 330  |
|                                     | 6              | 290  | 300  | 370  | 250  | 250  |
|                                     | 7              | 260  | 280  | 280  | 270  | 220  |
|                                     | 8              | 220  | 280  | 270  | 190  | 220  |
|                                     | 12             | 170  | 120  | 400  | 150  | 160  |
|                                     | 13             | 140  | 150  | 150  | 150  | 110  |
|                                     | 14             | 150  | 170  | 150  | 210  |      |
|                                     | 15             | 130  | 140  | 130  | 120  |      |