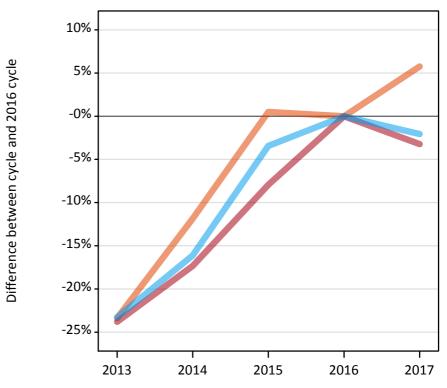

#### A.6 Placed main scheme applicants from the EU - excluding UK: 13 days after A level results day

Selected placed routes: difference between cycle and 2016 cycle

Placed (Clearing)
Placed (Firm)
Placed (Insurance)

# **A.8 Placed main scheme applicants from the EU - excluding UK: 13 days after A level results day** Selected placed routes: difference between cycle and 2016 cycle

| Applicant type | Status             | 2013 | 2014 | 2015 | 2016 | 2017 |
|----------------|--------------------|------|------|------|------|------|
| Main scheme    | Placed (Clearing)  | -23% | -12% | 0%   | 0%   | 6%   |
|                | Placed (Firm)      | -24% | -17% | -8%  | 0%   | -3%  |
|                | Placed (Insurance) | -23% | -16% | -3%  | 0%   | -2%  |