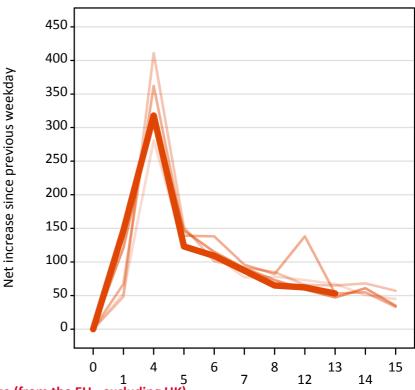

#### A.20 Placed through Clearing only: Daily net change (from the EU - excluding UK)

Net increase since previous weekday (2017 cycle up to 13 days after A level results day)

A.21 Placed through Clearing only: Daily net change (from the EU - excluding UK)

Net increase since previous weekday (2017 cycle up to 13 days after A level results day)

| Applicant status, days since A level results day |    | 2013 | 2014 | 2015 | 2016 | 2017 |
|--------------------------------------------------|----|------|------|------|------|------|
| Placed through Clearing only                     | 0  | 0    | 0    | 0    | 0    | 0    |
|                                                  | 1  | 50   | 50   | 70   | 120  | 150  |
|                                                  | 4  | 280  | 410  | 360  | 320  | 320  |
|                                                  | 5  | 120  | 150  | 140  | 150  | 120  |
|                                                  | 6  | 110  | 100  | 140  | 120  | 110  |
|                                                  | 7  | 80   | 90   | 100  | 90   | 90   |
|                                                  | 8  | 80   | 90   | 80   | 70   | 70   |
|                                                  | 12 | 70   | 70   | 140  | 60   | 60   |
|                                                  | 13 | 70   | 70   | 50   | 50   | 50   |
|                                                  | 14 | 50   | 70   | 60   | 60   |      |
|                                                  | 15 | 50   | 60   | 30   | 40   |      |