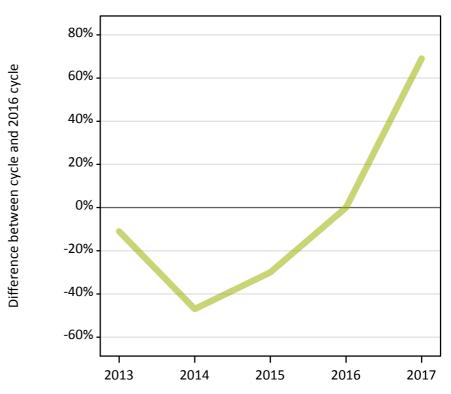

## AB.17 Direct to Clearing applicants from England: 7 days after A level results day

Placed (Direct to Clearing): difference between cycle and 2016 cycle

| Applicant type Status                | 2013           | 2014 | 2015 | 2016 | 2017 |
|--------------------------------------|----------------|------|------|------|------|
| Direct to Clearing Placed (Direct to | Clearing) -11% | -47% | -30% | 0%   | 69%  |