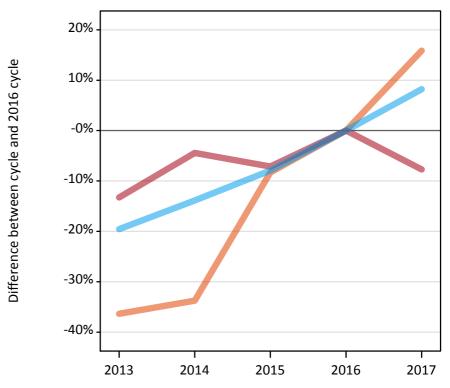

### AB.6 Placed main scheme applicants to nursing from England: 7 days after A level results day

Selected placed routes: difference between cycle and 2016 cycle

Placed (Clearing)
Placed (Firm)
Placed (Insurance)

## AB.8 Placed main scheme applicants to nursing from England: 7 days after A level results day Selected placed routes: difference between cycle and 2016 cycle

| Applicant type | Status             | 2013 | 2014 | 2015 | 2016 | 2017 |
|----------------|--------------------|------|------|------|------|------|
| Main scheme    | Placed (Clearing)  | -36% | -34% | -8%  | 0%   | 16%  |
|                | Placed (Firm)      | -13% | -4%  | -7%  | 0%   | -8%  |
|                | Placed (Insurance) | -20% | -14% | -8%  | 0%   | 8%   |