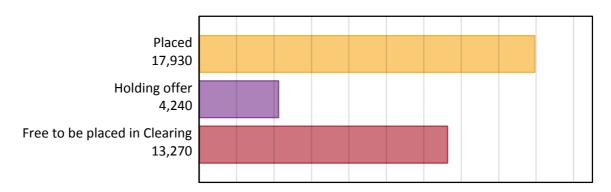

## AB.1 Placed applicants to nursing from England, 2017 cycle

| Applicant type     | Status                        | 2017   |
|--------------------|-------------------------------|--------|
| Main scheme        | Placed (Clearing)             | 750    |
|                    | Placed (Adjustment)           | 10     |
|                    | Placed (Firm)                 | 15,850 |
|                    | Placed (Insurance)            | 380    |
|                    | Placed (Other)                | 770    |
|                    | Holding offer                 | 4,240  |
|                    | Free to be placed in Clearing | 13,270 |
| Direct to Clearing | Placed (Direct to Clearing)   | 170    |
|                    | Other (Direct to Clearing)    | 310    |
| All applicants     | Placed                        | 17,930 |

## AB.2 Summary of nursing applicants who are placed, holding offers or free to be placed in Clearing (England)