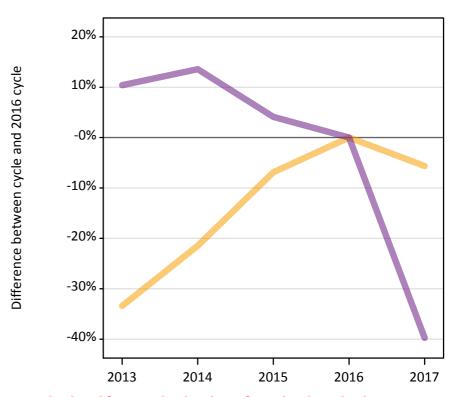

## **AB.14 Main scheme applicants to nursing not currently placed from England: 7 days after A level results day** Applicants in unplaced states: difference between cycle and 2016 cycle

| Applicant type | Status                        | 2013 | 2014 | 2015 | 2016 | 2017 |
|----------------|-------------------------------|------|------|------|------|------|
| Main scheme    | Holding offer                 | -33% | -21% | -7%  | 0%   | -6%  |
|                | Free to be placed in Clearing | 10%  | 14%  | 4%   | 0%   | -40% |