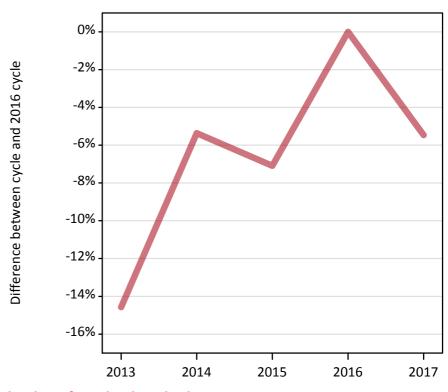

### AB.3 Placed applicants to nursing from England: 7 days after A level results day

Placed applicants to nursing: difference between cycle and 2016 cycle

Placed

**AB.4 Placed applicants to nursing from England: 7 days after A level results day** Placed applicants to nursing: applicants at 7 days after A level results day

## AB.5 Placed applicants to nursing from England: 7 days after A level results day

Placed applicants to nursing: difference between cycle and 2016 cycle

| Applicant type | Status | 2013 | 2014 | 2015 | 2016 | 2017 |
|----------------|--------|------|------|------|------|------|
| All applicants | Placed | -15% | -5%  | -7%  | 0%   | -5%  |