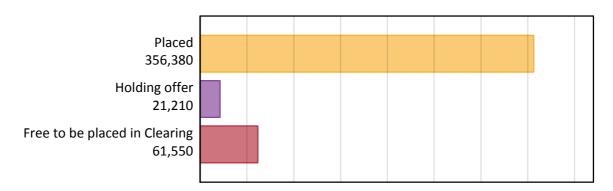

#### A.1 Applicants by type and status from England, 2017 cycle

| Applicant type     | Status                        | 2017    |
|--------------------|-------------------------------|---------|
| Main scheme        | Placed (Clearing)             | 32,450  |
|                    | Placed (Adjustment)           | 900     |
|                    | Placed (Firm)                 | 278,950 |
|                    | Placed (Insurance)            | 26,730  |
|                    | Placed (Other)                | 10,090  |
|                    | Holding offer                 | 21,210  |
|                    | Free to be placed in Clearing | 61,550  |
| Direct to Clearing | Placed (Direct to Clearing)   | 7,250   |
|                    | Other (Direct to Clearing)    | 6,340   |
| All applicants     | Placed                        | 356,380 |

#### A.2 Summary of applicants who are placed, holding offers or free to be placed in Clearing (England)