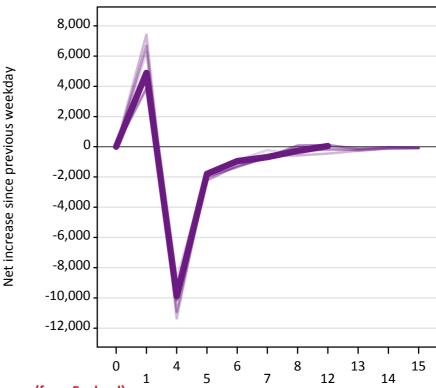

#### A.18 All Placed: Daily net change (from England)

Net increase since previous weekday (2017 cycle up to 12 days after A level results day)

A.19 All Placed: Daily net change (from England)

| Applicant status, days since A | Applicant status, days since A level results day |        | 2014   | 2015   | 2016   | 2017   |
|--------------------------------|--------------------------------------------------|--------|--------|--------|--------|--------|
| All Placed                     | 0                                                | 0      | 0      | 0      | 0      | 0      |
|                                | 1                                                | 12,810 | 12,380 | 13,730 | 15,840 | 17,150 |
|                                | 4                                                | 20,120 | 23,620 | 22,730 | 20,500 | 20,540 |
|                                | 5                                                | 5,750  | 6,220  | 6,300  | 5,500  | 5,300  |
|                                | 6                                                | 4,240  | 4,830  | 4,410  | 4,120  | 4,140  |
|                                | 7                                                | 3,470  | 3,420  | 3,600  | 3,080  | 3,030  |
|                                | 8                                                | 3,400  | 3,830  | 4,140  | 3,570  | 3,130  |
|                                | 12                                               | 2,630  | 3,200  | 5,610  | 2,940  | 3,240  |
|                                | 13                                               | 1,880  | 1,940  | 2,000  | 1,970  |        |
|                                | 14                                               | 1,860  | 1,960  | 1,640  | 2,100  |        |
|                                | 15                                               | 1,780  | 1,680  | 1,540  | 1,730  |        |