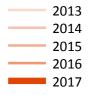

#### A.20 Placed through Clearing only: Daily net change (from England)

Net increase since previous weekday (2017 cycle up to 12 days after A level results day)

A.21 Placed through Clearing only: Daily net change (from England)

| Applicant status, days since A level results day |    | 2013   | 2014   | 2015   | 2016   | 2017   |
|--------------------------------------------------|----|--------|--------|--------|--------|--------|
| Placed through Clearing only                     | 0  | 0      | 0      | 0      | 0      | 0      |
|                                                  | 1  | 2,650  | 1,990  | 3,300  | 6,260  | 6,740  |
|                                                  | 4  | 15,030 | 18,140 | 17,850 | 16,870 | 16,660 |
|                                                  | 5  | 4,070  | 4,080  | 4,470  | 4,190  | 4,120  |
|                                                  | 6  | 2,690  | 3,140  | 2,830  | 2,940  | 2,720  |
|                                                  | 7  | 1,980  | 2,060  | 2,140  | 1,950  | 2,100  |
|                                                  | 8  | 1,780  | 1,690  | 1,830  | 1,590  | 1,540  |
|                                                  | 12 | 1,340  | 1,780  | 2,790  | 1,360  | 1,510  |
|                                                  | 13 | 1,090  | 1,130  | 1,060  | 1,080  |        |
|                                                  | 14 | 1,050  | 1,130  | 930    | 1,160  |        |
|                                                  | 15 | 910    | 960    | 880    | 970    |        |