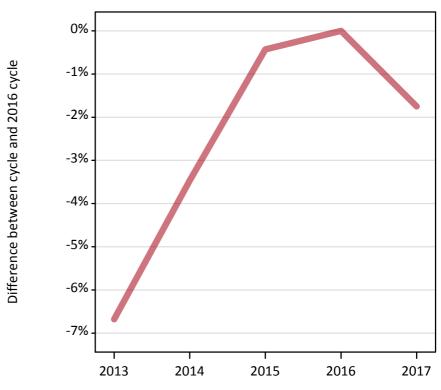

#### A.3 All placed applicants from England: 12 days after A level results day

All placed applicants: difference between cycle and 2016 cycle

Placed

### A.5 All placed applicants from England: 12 days after A level results day

All placed applicants: difference between cycle and 2016 cycle

| Applicant type | Status | 2013 | 2014 | 2015 | 2016 | 2017 |
|----------------|--------|------|------|------|------|------|
| All applicants | Placed | -7%  | -3%  | -0%  | 0%   | -2%  |