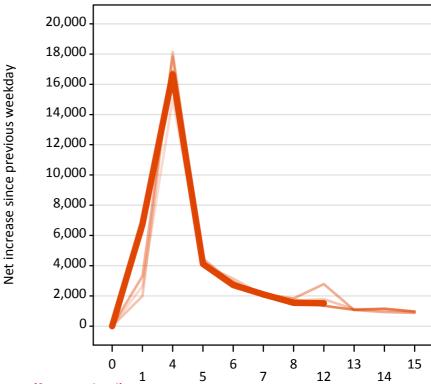

#### A.18 All Placed: Daily net change (from England)

Net increase since previous weekday (2017 cycle up to 12 days after A level results day)

A.19 All Placed: Daily net change (from England)

| Applicant status, days since A | Applicant status, days since A level results day |        | 2014   | 2015   | 2016   | 2017   |
|--------------------------------|--------------------------------------------------|--------|--------|--------|--------|--------|
| All Placed                     | 0                                                | 0      | 0      | 0      | 0      | 0      |
|                                | 1                                                | 12,810 | 12,380 | 13,730 | 15,840 | 17,150 |
|                                | 4                                                | 20,120 | 23,620 | 22,730 | 20,500 | 20,540 |
|                                | 5                                                | 5,750  | 6,220  | 6,300  | 5,500  | 5,300  |
|                                | 6                                                | 4,240  | 4,830  | 4,410  | 4,120  | 4,140  |
|                                | 7                                                | 3,470  | 3,420  | 3,600  | 3,080  | 3,030  |
|                                | 8                                                | 3,400  | 3,830  | 4,140  | 3,570  | 3,130  |
|                                | 12                                               | 2,630  | 3,200  | 5,610  | 2,940  | 3,240  |
|                                | 13                                               | 1,880  | 1,940  | 2,000  | 1,970  |        |
|                                | 14                                               | 1,860  | 1,960  | 1,640  | 2,100  |        |
|                                | 15                                               | 1,780  | 1,680  | 1,540  | 1,730  |        |