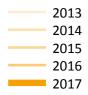

#### A.22 Holding Offer: Daily net change (from England)

Net increase since previous weekday (2017 cycle up to 12 days after A level results day)

A.23 Holding Offer: Daily net change (from England)

| Applicant status, days since A level results day |    | 2013    | 2014    | 2015    | 2016    | 2017    |
|--------------------------------------------------|----|---------|---------|---------|---------|---------|
| Holding Offer                                    | 0  | 0       | 0       | 0       | 0       | 0       |
|                                                  | 1  | -19,020 | -19,850 | -20,460 | -19,620 | -21,920 |
|                                                  | 4  | -10,150 | -11,010 | -10,580 | -9,160  | -9,470  |
|                                                  | 5  | -3,590  | -4,110  | -3,660  | -3,160  | -3,060  |
|                                                  | 6  | -3,000  | -3,430  | -2,870  | -2,450  | -2,840  |
|                                                  | 7  | -2,970  | -2,570  | -2,590  | -2,210  | -2,080  |
|                                                  | 8  | -2,620  | -3,070  | -3,590  | -3,540  | -2,650  |
|                                                  | 12 | -2,360  | -2,470  | -5,010  | -2,970  | -3,060  |
|                                                  | 13 | -1,390  | -1,530  | -1,690  | -1,830  |         |
|                                                  | 14 | -1,570  | -1,760  | -1,370  | -1,950  |         |
|                                                  | 15 | -1,500  | -1,470  | -1,280  | -1,530  |         |