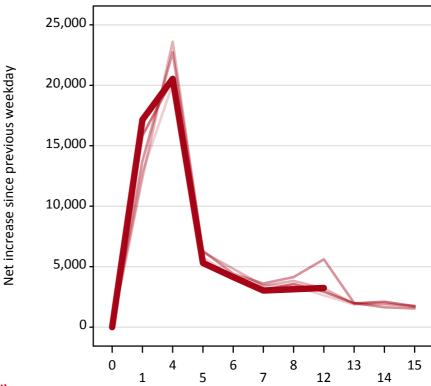

#### A.18 All Placed: Daily net change (from England)

Net increase since previous weekday (2017 cycle up to 12 days after A level results day)

A.19 All Placed: Daily net change (from England)

| Applicant status, days since A | Applicant status, days since A level results day |        | 2014   | 2015   | 2016   | 2017   |
|--------------------------------|--------------------------------------------------|--------|--------|--------|--------|--------|
| All Placed                     | 0                                                | 0      | 0      | 0      | 0      | 0      |
|                                | 1                                                | 12,810 | 12,380 | 13,730 | 15,840 | 17,150 |
|                                | 4                                                | 20,120 | 23,620 | 22,730 | 20,500 | 20,540 |
|                                | 5                                                | 5,750  | 6,220  | 6,300  | 5,500  | 5,300  |
|                                | 6                                                | 4,240  | 4,830  | 4,410  | 4,120  | 4,140  |
|                                | 7                                                | 3,470  | 3,420  | 3,600  | 3,080  | 3,030  |
|                                | 8                                                | 3,400  | 3,830  | 4,140  | 3,570  | 3,130  |
|                                | 12                                               | 2,630  | 3,200  | 5,610  | 2,940  | 3,240  |
|                                | 13                                               | 1,880  | 1,940  | 2,000  | 1,970  |        |
|                                | 14                                               | 1,860  | 1,960  | 1,640  | 2,100  |        |
|                                | 15                                               | 1,780  | 1,680  | 1,540  | 1,730  |        |