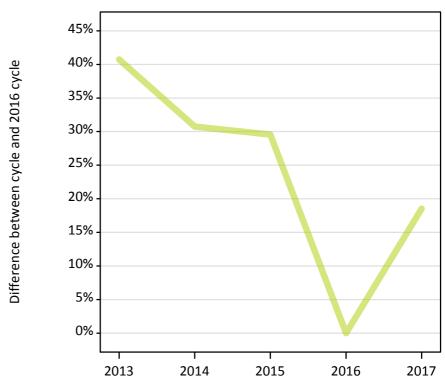

#### A.9 Main scheme applicants placed through adjustment: 12 days after A level results day

Placed through adjustment: difference between cycle and 2016 cycle

Placed (Adjustment)

### A.11 Main scheme applicants placed through adjustment: 12 days after A level results day

Placed through adjustment: difference between cycle and 2016 cycle

| Applicant type Status           | 2013 | 2014 | 2015 | 2016 | 2017 |
|---------------------------------|------|------|------|------|------|
| Main scheme Placed (Adjustment) | 41%  | 31%  | 30%  | 0%   | 19%  |