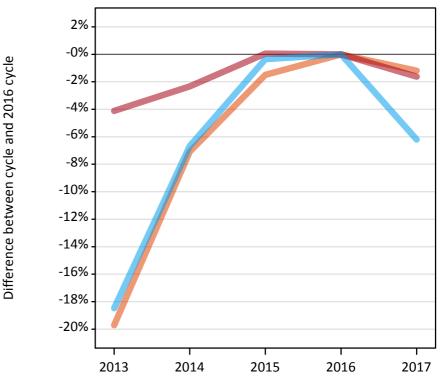

#### A.6 Placed main scheme applicants from England: 12 days after A level results day

Selected placed routes: difference between cycle and 2016 cycle

Placed (Clearing)
Placed (Firm)
Placed (Insurance)

A.7 Placed main scheme applicants from England: 12 days after A level results day

## A.8 Placed main scheme applicants from England: 12 days after A level results day

Selected placed routes: difference between cycle and 2016 cycle

| Applicant type | Status             | 2013 | 2014 | 2015 | 2016 | 2017 |
|----------------|--------------------|------|------|------|------|------|
| Main scheme    | Placed (Clearing)  | -20% | -7%  | -1%  | 0%   | -1%  |
|                | Placed (Firm)      | -4%  | -2%  | 0%   | 0%   | -2%  |
|                | Placed (Insurance) | -18% | -7%  | -0%  | 0%   | -6%  |