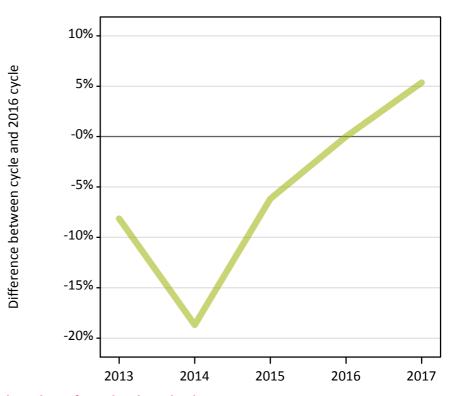

#### A.15 Direct to Clearing applicants from England: 12 days after A level results day

Placed (Direct to Clearing): difference between cycle and 2016 cycle

Placed (Direct to Clearing)

#### A.17 Direct to Clearing applicants from England: 12 days after A level results day

Placed (Direct to Clearing): difference between cycle and 2016 cycle

| Applicant type     | Status                      | 2013 | 2014 | 2015 | 2016 | 2017 |
|--------------------|-----------------------------|------|------|------|------|------|
| Direct to Clearing | Placed (Direct to Clearing) | -8%  | -19% | -6%  | 0%   | 5%   |