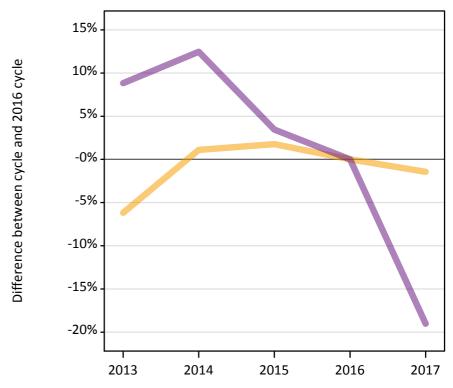

#### A.6 Placed main scheme applicants from England: 12 days after A level results day

Selected placed routes: difference between cycle and 2016 cycle

Placed (Clearing)
Placed (Firm)
Placed (Insurance)

A.7 Placed main scheme applicants from England: 12 days after A level results day

## A.8 Placed main scheme applicants from England: 12 days after A level results day

Selected placed routes: difference between cycle and 2016 cycle

| Applicant type | Status             | 2013 | 2014 | 2015 | 2016 | 2017 |
|----------------|--------------------|------|------|------|------|------|
| Main scheme    | Placed (Clearing)  | -20% | -7%  | -1%  | 0%   | -1%  |
|                | Placed (Firm)      | -4%  | -2%  | 0%   | 0%   | -2%  |
|                | Placed (Insurance) | -18% | -7%  | -0%  | 0%   | -6%  |