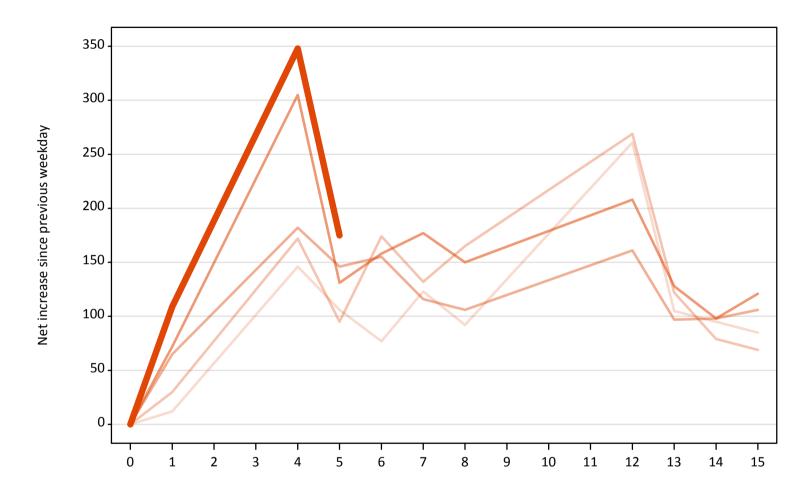

### **AB.20 Placed through Clearing only: Daily net change (from all domiciles)** Net increase since previous weekday (2018 cycle up to 5 days after A level results day)

**AB.21 Placed through Clearing only: Daily net change (from all domiciles)** Net increase since previous weekday (2018 cycle up to 5 days after A level results day)

| Applicant status, days since A lev | el results day | 2014 | 2015 | 2016 | 2017 | 2018 |
|------------------------------------|----------------|------|------|------|------|------|
| Placed through Clearing only       | 0              | 0    | 0    | 0    | 0    | 0    |
|                                    | 1              | 10   | 30   | 70   | 70   | 110  |
|                                    | 4              | 150  | 170  | 180  | 310  | 350  |
|                                    | 5              | 110  | 100  | 150  | 130  | 180  |
|                                    | 6              | 80   | 170  | 160  | 160  |      |
|                                    | 7              | 120  | 130  | 120  | 180  |      |
|                                    | 8              | 90   | 170  | 110  | 150  |      |
|                                    | 12             | 260  | 270  | 160  | 210  |      |
|                                    | 13             | 110  | 120  | 100  | 130  |      |
|                                    | 14             | 100  | 80   | 100  | 100  |      |
|                                    | 15             | 90   | 70   | 110  | 120  |      |