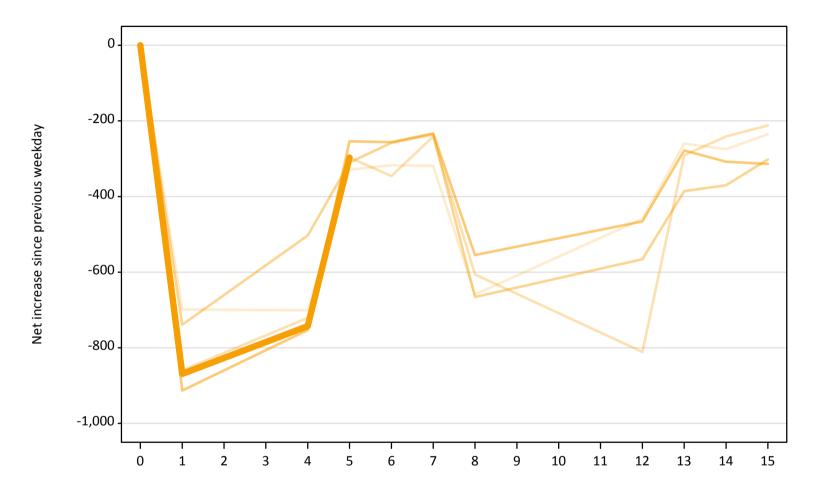

### **AB.22 Holding Offer: Daily net change (from all domiciles)** Net increase since previous weekday (2018 cycle up to 5 days after A level results day)

**AB.23 Holding Offer: Daily net change (from all domiciles)** Net increase since previous weekday (2018 cycle up to 5 days after A level results day)

| Applicant status, days since A level results day |    | 2014 | 2015 | 2016 | 2017 | 2018 |
|--------------------------------------------------|----|------|------|------|------|------|
| Holding Offer                                    | 0  | 0    | 0    | 0    | 0    | 0    |
|                                                  | 1  | -700 | -860 | -740 | -910 | -870 |
|                                                  | 4  | -700 | -720 | -500 | -750 | -740 |
|                                                  | 5  | -330 | -300 | -310 | -250 | -300 |
|                                                  | 6  | -320 | -350 | -260 | -260 |      |
|                                                  | 7  | -320 | -240 | -240 | -230 |      |
|                                                  | 8  | -660 | -610 | -670 | -560 |      |
|                                                  | 12 | -460 | -810 | -570 | -470 |      |
|                                                  | 13 | -260 | -290 | -390 | -280 |      |
|                                                  | 14 | -280 | -240 | -370 | -310 |      |
|                                                  | 15 | -240 | -210 | -300 | -310 |      |