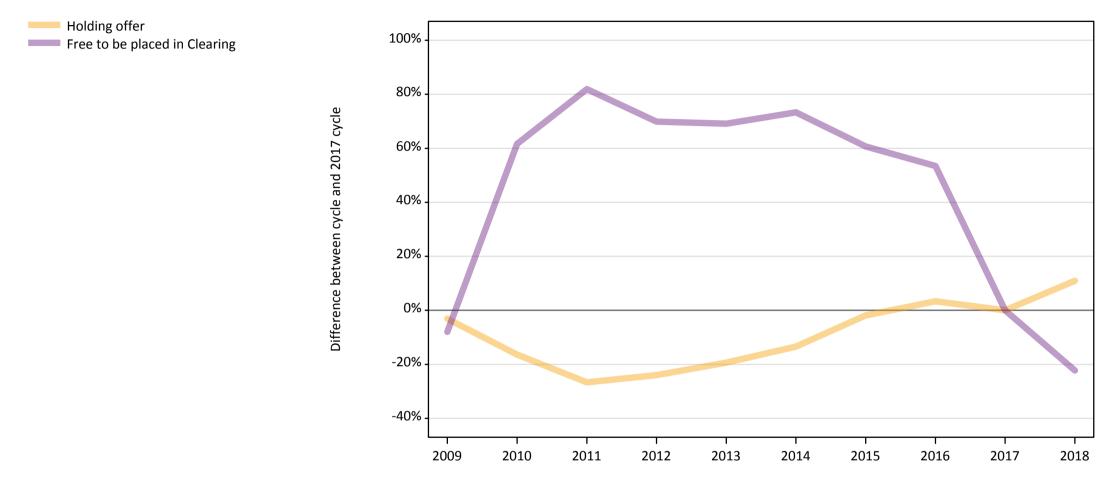

# **AB.12** Main scheme applicants to nursing not currently placed from all domiciles: 5 days after A level results day Applicants in unplaced states: difference between cycle and 2017 cycle

Note: The percentage change is not plotted in the above chart for groups with fewer than 30 unplaced applicants in any one cycle.

# **AB.14 Main scheme applicants to nursing not currently placed from all domiciles: 5 days after A level results day** Applicants in unplaced states: difference between cycle and 2017 cycle

| Applicant type | Status                        | 2009 | 2010 | 2011 | 2012 | 2013 | 2014 | 2015 | 2016 | 2017 | 2018 |
|----------------|-------------------------------|------|------|------|------|------|------|------|------|------|------|
| Main scheme    | Holding offer                 | -3%  | -16% | -27% | -24% | -19% | -13% | -2%  | 3%   | 0%   | 11%  |
|                | Free to be placed in Clearing | -8%  | 62%  | 82%  | 70%  | 69%  | 73%  | 61%  | 53%  | 0%   | -22% |