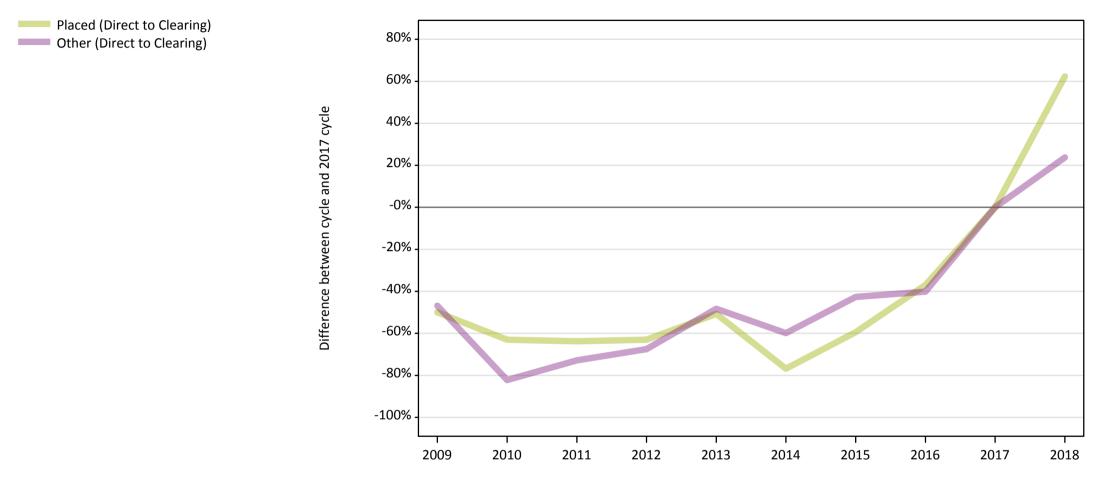

### **AB.15 Direct to Clearing applicants from all domiciles: 5 days after A level results day** Direct to Clearing: difference between cycle and 2017 cycle

Note: The percentage change is not plotted in the above chart for groups with fewer than 30 placed applicants in any one cycle.

### AB.16 Direct to Clearing applicants from all domiciles: 5 days after A level results day

Direct to Clearing 5 days after A level results day

| Applicant type     | Status                      | 2009 | 2010 | 2011 | 2012 | 2013 | 2014 | 2015 | 2016 | 2017 | 2018 |
|--------------------|-----------------------------|------|------|------|------|------|------|------|------|------|------|
| Direct to Clearing | Placed (Direct to Clearing) | 70   | 50   | 50   | 50   | 70   | 30   | 60   | 90   | 140  | 220  |
|                    | Other (Direct to Clearing)  | 190  | 60   | 100  | 120  | 180  | 140  | 200  | 210  | 350  | 440  |

### AB.17 Direct to Clearing applicants from all domiciles: 5 days after A level results day

Direct to Clearing: difference between cycle and 2017 cycle

| Applicant type     | Status                      | 2009 | 2010 | 2011 | 2012 | 2013 | 2014 | 2015 | 2016 | 2017 | 2018 |
|--------------------|-----------------------------|------|------|------|------|------|------|------|------|------|------|
| Direct to Clearing | Placed (Direct to Clearing) | -50% | -63% | -64% | -63% | -51% | -77% | -59% | -37% | 0%   | 62%  |
|                    | Other (Direct to Clearing)  | -47% | -82% | -73% | -68% | -48% | -60% | -43% | -40% | 0%   | 24%  |

Note: The percentage change is not recorded in the above table for groups with fewer than 10 placed applicants in that cycle or in the 2017 cycle.