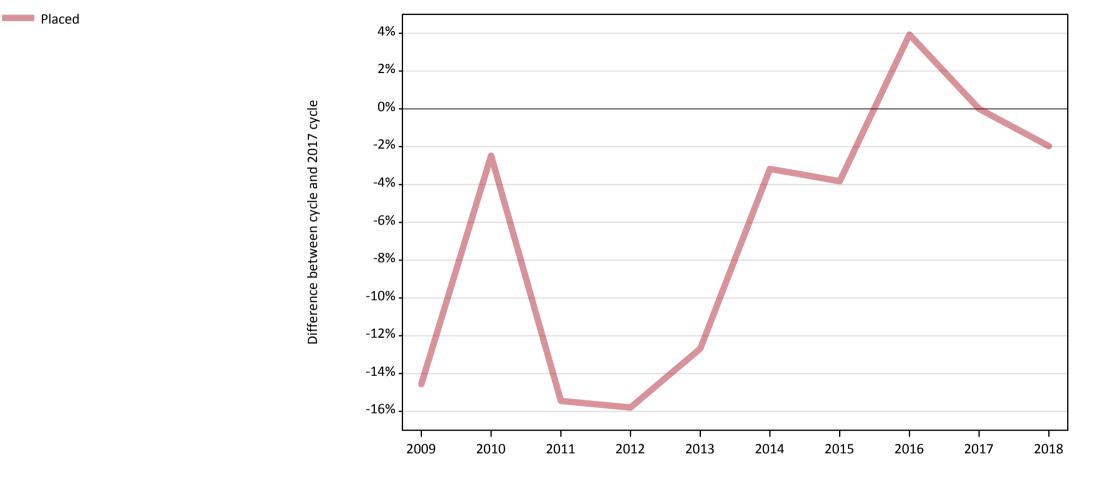

### **AB.3 Placed applicants to nursing from all domiciles: 5 days after A level results day** Placed applicants to nursing: difference between cycle and 2017 cycle

Note: The percentage change is not plotted in the above chart for groups with fewer than 30 placed applicants in any one cycle.

## AB.5 Placed applicants to nursing from all domiciles: 5 days after A level results day

Placed applicants to nursing: difference between cycle and 2017 cycle

| Applicant type Status | 2009 | 2010 | 2011 | 2012 | 2013 | 2014 | 2015 | 2016 | 2017 | 2018 |
|-----------------------|------|------|------|------|------|------|------|------|------|------|
| All applicants Placed | -15% | -2%  | -15% | -16% | -13% | -3%  | -4%  | 4%   | 0%   | -2%  |