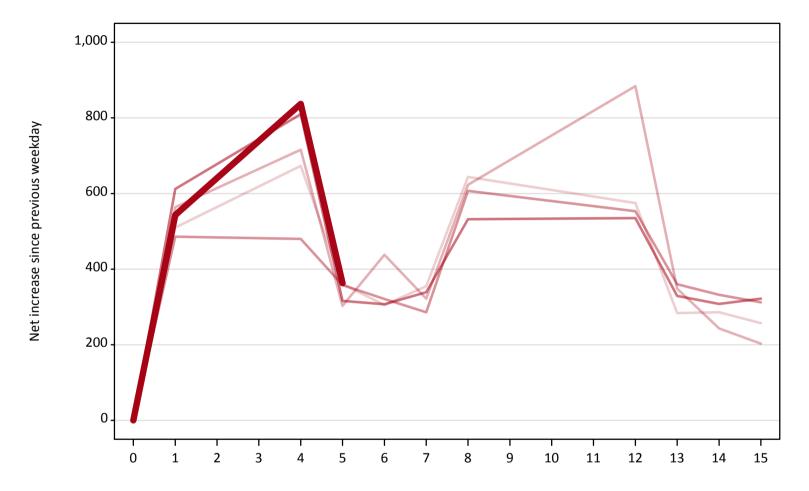

### **AB.18 All Placed: Daily net change (from all domiciles)** Net increase since previous weekday (2018 cycle up to 5 days after A level results day)

**AB.19 All Placed: Daily net change (from all domiciles)** Net increase since previous weekday (2018 cycle up to 5 days after A level results day)

| Applicant status, days s | since A level results day | 2014 | 2015 | 2016 | 2017 | 2018 |
|--------------------------|---------------------------|------|------|------|------|------|
| All Placed               | 0                         | 0    | 0    | 0    | 0    | 0    |
|                          | 1                         | 510  | 560  | 490  | 610  | 540  |
|                          | 4                         | 670  | 720  | 480  | 810  | 840  |
|                          | 5                         | 360  | 300  | 360  | 320  | 360  |
|                          | 6                         | 310  | 440  | 320  | 310  |      |
|                          | 7                         | 360  | 320  | 290  | 340  |      |
|                          | 8                         | 640  | 620  | 610  | 530  |      |
|                          | 12                        | 580  | 880  | 550  | 540  |      |
|                          | 13                        | 280  | 350  | 360  | 330  |      |
|                          | 14                        | 290  | 240  | 330  | 310  |      |
|                          | 15                        | 260  | 200  | 310  | 320  |      |