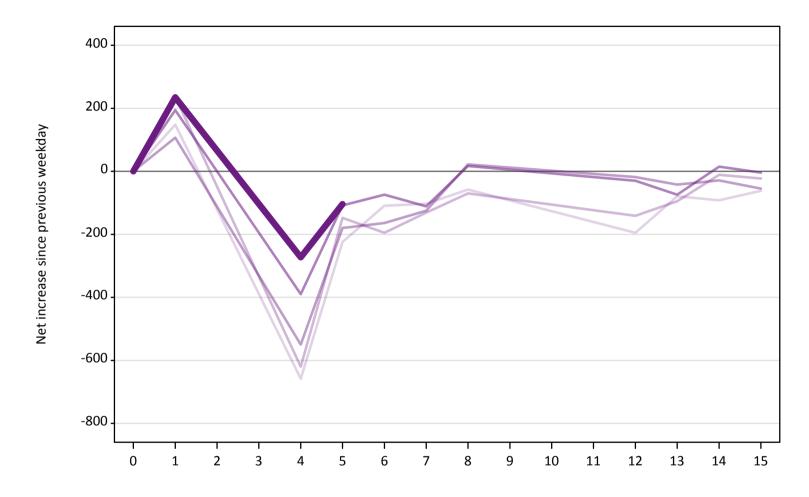

### **AB.24 Free to be placed in Clearing: Daily net change (from all domiciles)** Net increase since previous weekday (2018 cycle up to 5 days after A level results day)

AB.25 Free to be placed in Clearing: Daily net change (from all domiciles) Net increase since previous weekday (2018 cycle up to 5 days after A level results day)

| Applicant status, days since A level results day |    | 2014 | 2015 | 2016 | 2017 | 2018 |
|--------------------------------------------------|----|------|------|------|------|------|
| Free to be placed in Clearing                    | 0  | 0    | 0    | 0    | 0    | 0    |
|                                                  | 1  | 150  | 240  | 110  | 190  | 240  |
|                                                  | 4  | -660 | -620 | -550 | -390 | -270 |
|                                                  | 5  | -220 | -150 | -180 | -110 | -100 |
|                                                  | 6  | -110 | -200 | -160 | -70  |      |
|                                                  | 7  | -100 | -130 | -130 | -110 |      |
|                                                  | 8  | -60  | -70  | 20   | 20   |      |
|                                                  | 12 | -200 | -140 | -20  | -30  |      |
|                                                  | 13 | -80  | -100 | -40  | -70  |      |
|                                                  | 14 | -90  | -10  | -30  | 20   |      |
|                                                  | 15 | -60  | -20  | -60  | 0    |      |