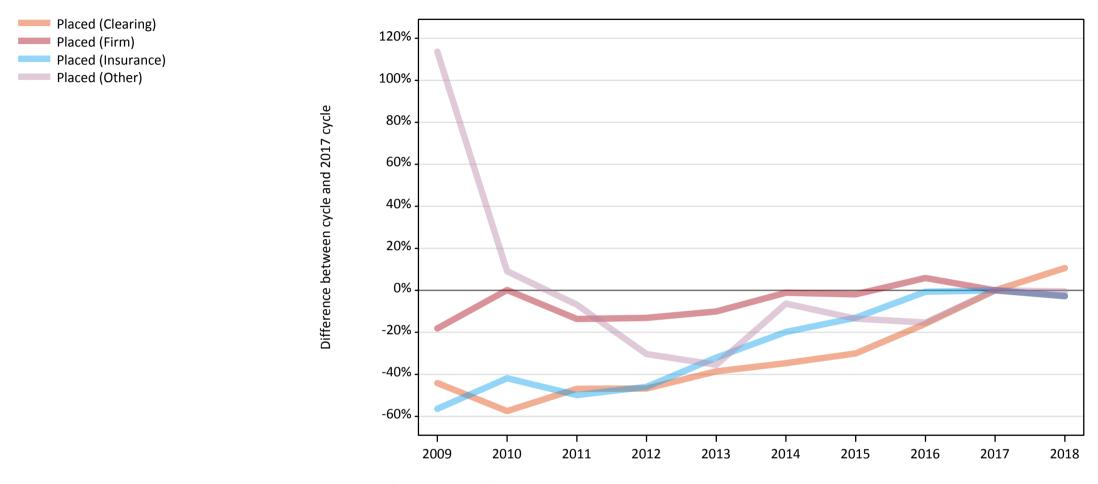

# **AB.6 Placed main scheme applicants to nursing from all domiciles: 5 days after A level results day** All Main scheme placed routes (excluding Adjustment): difference between cycle and 2017 cycle

Note: The percentage change is not plotted in the above chart for groups with fewer than 30 placed applicants in any one cycle.

| Applicant type | Status             | 2009 | 2010 | 2011 | 2012 | 2013 | 2014 | 2015 | 2016 | 2017 | 2018 |
|----------------|--------------------|------|------|------|------|------|------|------|------|------|------|
| Main scheme    | Placed (Clearing)  | -44% | -57% | -47% | -47% | -39% | -35% | -30% | -16% | 0%   | 11%  |
|                | Placed (Firm)      | -18% | 0%   | -14% | -13% | -10% | -1%  | -2%  | 6%   | 0%   | -3%  |
|                | Placed (Insurance) | -56% | -42% | -50% | -46% | -32% | -20% | -13% | -1%  | 0%   | -3%  |
|                | Placed (Other)     | 114% | 9%   | -7%  | -30% | -35% | -6%  | -14% | -15% | 0%   | -1%  |