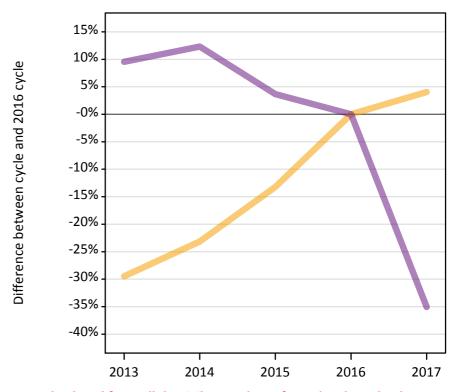

## AB.8 Placed main scheme applicants to nursing from all domiciles: 13 days after A level results day Selected placed routes: difference between cycle and 2016 cycle

| Applicant type | Status             | 2013 | 2014 | 2015 | 2016 | 2017 |
|----------------|--------------------|------|------|------|------|------|
| Main scheme    | Placed (Clearing)  | -16% | -8%  | 8%   | 0%   | 18%  |
|                | Placed (Firm)      | -14% | -6%  | -6%  | 0%   | -6%  |
|                | Placed (Insurance) | -25% | -18% | -11% | 0%   | -4%  |

| Applicant type | Status             | 2013   | 2014   | 2015   | 2016   | 2017   |
|----------------|--------------------|--------|--------|--------|--------|--------|
| Main scheme    | Placed (Clearing)  | 940    | 1,030  | 1,220  | 1,120  | 1,320  |
|                | Placed (Firm)      | 20,190 | 22,080 | 22,170 | 23,560 | 22,060 |
|                | Placed (Insurance) | 390    | 430    | 470    | 520    | 500    |
|                | Placed (Other)     | 690    | 990    | 920    | 890    | 1,050  |