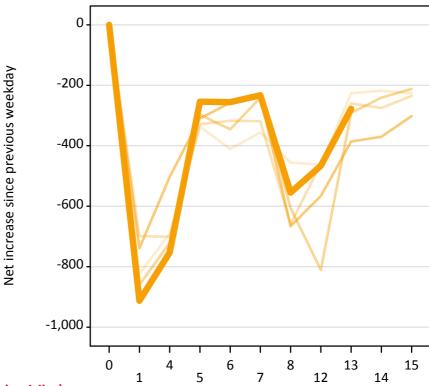

### AB.22 Holding Offer: Daily net change (from all domiciles)

Net increase since previous weekday (2017 cycle up to 13 days after A level results day)

AB.23 Holding Offer: Daily net change (from all domiciles)

| Applicant status, days since A level results day |    | 2013 | 2014 | 2015 | 2016 | 2017 |
|--------------------------------------------------|----|------|------|------|------|------|
| Holding Offer                                    | 0  | 0    | 0    | 0    | 0    | 0    |
|                                                  | 1  | -820 | -700 | -860 | -740 | -910 |
|                                                  | 4  | -690 | -700 | -720 | -500 | -750 |
|                                                  | 5  | -340 | -330 | -300 | -310 | -250 |
|                                                  | 6  | -410 | -320 | -350 | -260 | -260 |
|                                                  | 7  | -360 | -320 | -240 | -240 | -230 |
|                                                  | 8  | -460 | -660 | -610 | -670 | -560 |
|                                                  | 12 | -460 | -460 | -810 | -570 | -470 |
|                                                  | 13 | -230 | -260 | -290 | -390 | -280 |
|                                                  | 14 | -220 | -280 | -240 | -370 |      |
|                                                  | 15 | -230 | -240 | -210 | -300 |      |