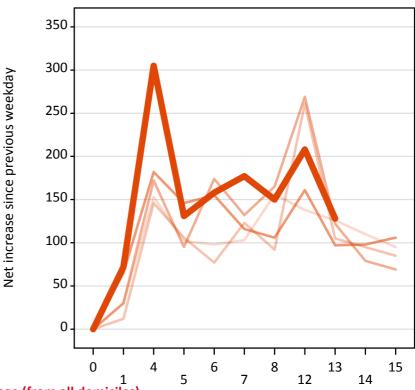

### AB.20 Placed through Clearing only: Daily net change (from all domiciles)

Net increase since previous weekday (2017 cycle up to 13 days after A level results day)

AB.21 Placed through Clearing only: Daily net change (from all domiciles)

| Applicant status, days since A level results day |    | 2013 | 2014 | 2015 | 2016 | 2017 |
|--------------------------------------------------|----|------|------|------|------|------|
| Placed through Clearing only                     | 0  | 0    | 0    | 0    | 0    | 0    |
|                                                  | 1  | 30   | 10   | 30   | 70   | 70   |
|                                                  | 4  | 150  | 150  | 170  | 180  | 310  |
|                                                  | 5  | 100  | 110  | 100  | 150  | 130  |
|                                                  | 6  | 100  | 80   | 170  | 160  | 160  |
|                                                  | 7  | 100  | 120  | 130  | 120  | 180  |
|                                                  | 8  | 160  | 90   | 170  | 110  | 150  |
|                                                  | 12 | 140  | 260  | 270  | 160  | 210  |
|                                                  | 13 | 130  | 110  | 120  | 100  | 130  |
|                                                  | 14 | 110  | 100  | 80   | 100  |      |
|                                                  | 15 | 100  | 90   | 70   | 110  |      |