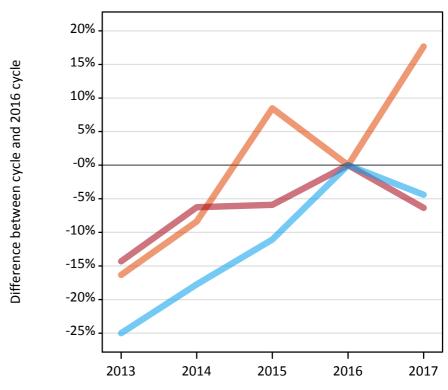

### **AB.12 Main scheme applicants to nursing not currently placed from all domiciles: 13 days after A level results day** Applicants in unplaced states: difference between cycle and 2016 cycle

**AB.13** Main scheme applicants to nursing not currently placed from all domiciles: **13** days after A level results day Applicants in unplaced states: applicants at 13 days after A level results day

## **AB.14 Main scheme applicants to nursing not currently placed from all domiciles: 13 days after A level results day** Applicants in unplaced states: difference between cycle and 2016 cycle

| Applicant type | Status                        | 2013 | 2014 | 2015 | 2016 | 2017 |
|----------------|-------------------------------|------|------|------|------|------|
| Main scheme    | Holding offer                 | -29% | -23% | -13% | 0%   | 4%   |
|                | Free to be placed in Clearing | 10%  | 12%  | 4%   | 0%   | -35% |