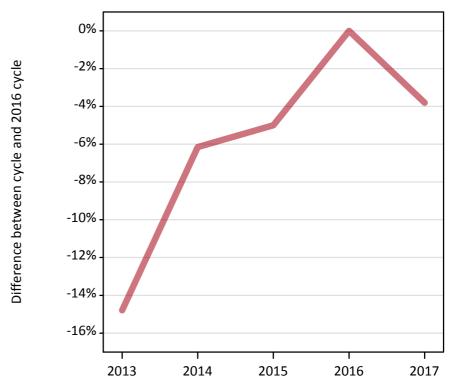

#### AB.3 Placed applicants to nursing from all domiciles: 13 days after A level results day

Placed applicants to nursing: difference between cycle and 2016 cycle

Placed

AB.4 Placed applicants to nursing from all domiciles: 13 days after A level results day

### AB.5 Placed applicants to nursing from all domiciles: 13 days after A level results day

Placed applicants to nursing: difference between cycle and 2016 cycle

| Applicant type | Status | 2013 | 2014 | 2015 | 2016 | 2017 |
|----------------|--------|------|------|------|------|------|
| All applicants | Placed | -15% | -6%  | -5%  | 0%   | -4%  |