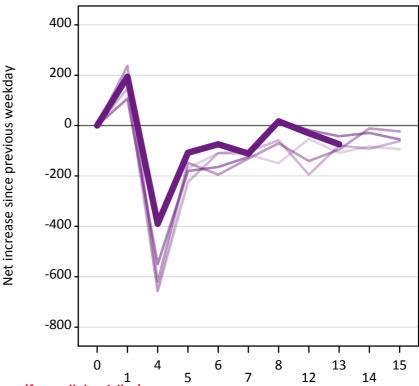

### AB.24 Free to be placed in Clearing: Daily net change (from all domiciles)

Net increase since previous weekday (2017 cycle up to 13 days after A level results day)

AB.25 Free to be placed in Clearing: Daily net change (from all domiciles)

| Applicant status, days since A level results day |    | 2013 | 2014 | 2015 | 2016 | 2017 |
|--------------------------------------------------|----|------|------|------|------|------|
| Free to be placed in Clearing                    | 0  | 0    | 0    | 0    | 0    | 0    |
|                                                  | 1  | 200  | 150  | 240  | 110  | 190  |
|                                                  | 4  | -650 | -660 | -620 | -550 | -390 |
|                                                  | 5  | -170 | -220 | -150 | -180 | -110 |
|                                                  | 6  | -110 | -110 | -200 | -160 | -70  |
|                                                  | 7  | -120 | -100 | -130 | -130 | -110 |
|                                                  | 8  | -150 | -60  | -70  | 20   | 20   |
|                                                  | 12 | -50  | -200 | -140 | -20  | -30  |
|                                                  | 13 | -110 | -80  | -100 | -40  | -70  |
|                                                  | 14 | -80  | -90  | -10  | -30  |      |
|                                                  | 15 | -90  | -60  | -20  | -60  |      |