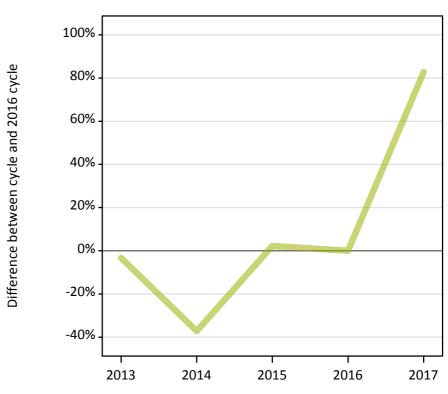

### AB.17 Direct to Clearing applicants from all domiciles: 13 days after A level results day

Placed (Direct to Clearing): difference between cycle and 2016 cycle

| Applicant type     | Status                      | 2013 | 2014 | 2015 | 2016 | 2017 |
|--------------------|-----------------------------|------|------|------|------|------|
| Direct to Clearing | Placed (Direct to Clearing) | -3%  | -37% | 2%   | 0%   | 83%  |

| Applicant type     | Status                      | 2013 | 2014 | 2015 | 2016 | 2017 |
|--------------------|-----------------------------|------|------|------|------|------|
| Direct to Clearing | Placed (Direct to Clearing) | 170  | 110  | 180  | 180  | 330  |
|                    | Other (Direct to Clearing)  | 180  | 140  | 230  | 240  | 350  |