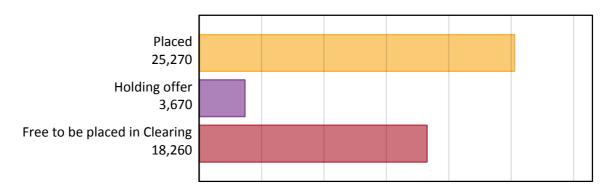

### AB.1 Placed applicants to nursing from all domiciles, 2017 cycle

| Applicant type     | Status                        | 2017   |
|--------------------|-------------------------------|--------|
| Main scheme        | Placed (Clearing)             | 1,320  |
|                    | Placed (Adjustment)           | 20     |
|                    | Placed (Firm)                 | 22,060 |
|                    | Placed (Insurance)            | 500    |
|                    | Placed (Other)                | 1,050  |
|                    | Holding offer                 | 3,670  |
|                    | Free to be placed in Clearing | 18,260 |
| Direct to Clearing | Placed (Direct to Clearing)   | 330    |
|                    | Other (Direct to Clearing)    | 350    |
| All applicants     | Placed                        | 25,270 |

### AB.2 Summary of nursing applicants who are placed, holding offers or free to be placed in Clearing (all domiciles)