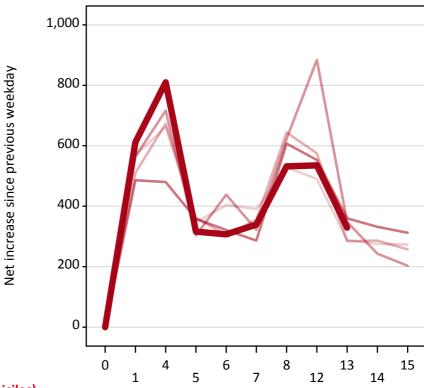

### AB.18 All Placed: Daily net change (from all domiciles)

Net increase since previous weekday (2017 cycle up to 13 days after A level results day)

AB.19 All Placed: Daily net change (from all domiciles)

| Applicant status, days since A leve | Applicant status, days since A level results day |     | 2014 | 2015 | 2016 | 2017 |
|-------------------------------------|--------------------------------------------------|-----|------|------|------|------|
| All Placed                          | 0                                                | 0   | 0    | 0    | 0    | 0    |
|                                     | 1                                                | 570 | 510  | 560  | 490  | 610  |
|                                     | 4                                                | 660 | 670  | 720  | 480  | 810  |
|                                     | 5                                                | 350 | 360  | 300  | 360  | 320  |
|                                     | 6                                                | 400 | 310  | 440  | 320  | 310  |
|                                     | 7                                                | 390 | 360  | 320  | 290  | 340  |
|                                     | 8                                                | 530 | 640  | 620  | 610  | 530  |
|                                     | 12                                               | 490 | 580  | 880  | 550  | 540  |
|                                     | 13                                               | 290 | 280  | 350  | 360  | 330  |
|                                     | 14                                               | 280 | 290  | 240  | 330  |      |
|                                     | 15                                               | 270 | 260  | 200  | 310  |      |