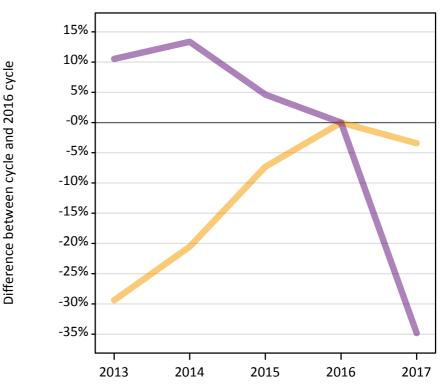

## AB.5 Placed applicants to nursing from all domiciles: 7 days after A level results day

Placed applicants to nursing: difference between cycle and 2016 cycle

| Applicant type | Status | 2013 | 2014 | 2015 | 2016 | 2017 |
|----------------|--------|------|------|------|------|------|
| All applicants | Placed | -15% | -6%  | -7%  | 0%   | -4%  |

AB.14 Main scheme applicants to nursing not currently placed from all domiciles: 7 days after A level results day Applicants in unplaced states: difference between cycle and 2016 cycle

| Applicant type | Status                        | 2013 | 2014 | 2015 | 2016 | 2017 |
|----------------|-------------------------------|------|------|------|------|------|
| Main scheme    | Holding offer                 | -29% | -21% | -7%  | 0%   | -3%  |
|                | Free to be placed in Clearing | 11%  | 13%  | 5%   | 0%   | -35% |