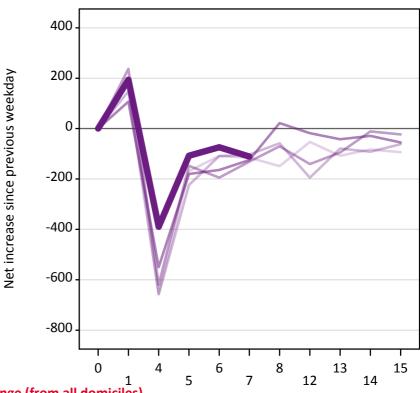

# AB.24 Free to be placed in Clearing: Daily net change (from all domiciles)

Net increase since previous weekday (2017 cycle up to 7 days after A level results day)

| <br>2013   |
|------------|
| = 2014     |
| <br>- 2015 |
| - 2015     |
| 2017       |

# AB.25 Free to be placed in Clearing: Daily net change (from all domiciles) Net increase since previous weekday (2017 cycle up to 7 days after A level results day)

| Applicant status, days since A level results day |    | 2013 | 2014 | 2015 | 2016 | 2017 |
|--------------------------------------------------|----|------|------|------|------|------|
| Free to be placed in Clearing                    | 0  | 0    | 0    | 0    | 0    | 0    |
|                                                  | 1  | 200  | 150  | 240  | 110  | 190  |
|                                                  | 4  | -650 | -660 | -620 | -550 | -390 |
|                                                  | 5  | -170 | -220 | -150 | -180 | -110 |
|                                                  | 6  | -110 | -110 | -200 | -160 | -70  |
|                                                  | 7  | -120 | -100 | -130 | -130 | -110 |
|                                                  | 8  | -150 | -60  | -70  | 20   |      |
|                                                  | 12 | -50  | -200 | -140 | -20  |      |
|                                                  | 13 | -110 | -80  | -100 | -40  |      |
|                                                  | 14 | -80  | -90  | -10  | -30  |      |
|                                                  | 15 | -90  | -60  | -20  | -60  |      |