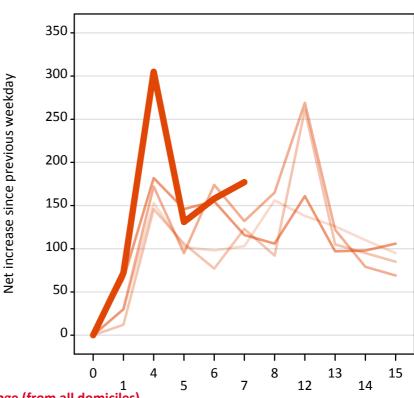

# AB.21 Placed through Clearing only: Daily net change (from all domiciles)5Net increase since previous weekday (2017 cycle up to 7 days after A level results day)

| Applicant status, days since A level results day |    | 2013 | 2014 | 2015 | 2016 | 2017 |
|--------------------------------------------------|----|------|------|------|------|------|
| Placed through Clearing only                     | 0  | 0    | 0    | 0    | 0    | 0    |
|                                                  | 1  | 30   | 10   | 30   | 70   | 70   |
|                                                  | 4  | 150  | 150  | 170  | 180  | 310  |
|                                                  | 5  | 100  | 110  | 100  | 150  | 130  |
|                                                  | 6  | 100  | 80   | 170  | 160  | 160  |
|                                                  | 7  | 100  | 120  | 130  | 120  | 180  |
|                                                  | 8  | 160  | 90   | 170  | 110  |      |
|                                                  | 12 | 140  | 260  | 270  | 160  |      |
|                                                  | 13 | 130  | 110  | 120  | 100  |      |
|                                                  | 14 | 110  | 100  | 80   | 100  |      |
|                                                  | 15 | 100  | 90   | 70   | 110  |      |