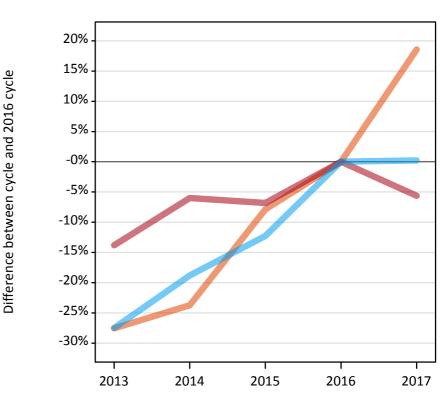

### **AB.6 Placed main scheme applicants to nursing from all domiciles: 7 days after A level results day** Selected placed routes: difference between cycle and 2016 cycle

**AB.7 Placed main scheme applicants to nursing from all domiciles: 7 days after A level results day** All Main scheme placed routes (excluding Adjustment): applicants at 7 days after A level results day

#### **AB.8 Placed main scheme applicants to nursing from all domiciles: 7 days after A level results day** Selected placed routes: difference between cycle and 2016 cycle

| Applicant type | Status             | 2013 | 2014 | 2015 | 2016 | 2017 |
|----------------|--------------------|------|------|------|------|------|
| Main scheme    | Placed (Clearing)  | -28% | -24% | -8%  | 0%   | 19%  |
|                | Placed (Firm)      | -14% | -6%  | -7%  | 0%   | -6%  |
|                | Placed (Insurance) | -27% | -19% | -12% | 0%   | 0%   |