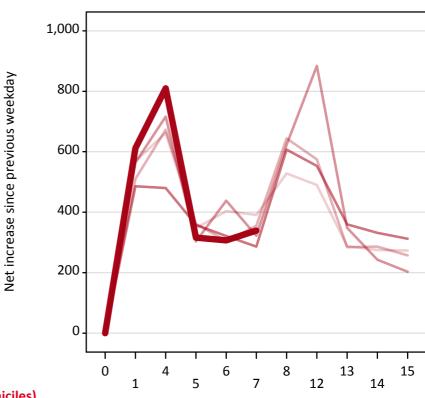

#### AB.19 All Placed: Daily net change (from all domiciles)

Net increase since previous weekday (2017 cycle up to 7 days after A level results day)

| Applicant status, days since A level results day |    | 2013 | 2014 | 2015 | 2016 | 2017 |
|--------------------------------------------------|----|------|------|------|------|------|
| All Placed                                       | 0  | 0    | 0    | 0    | 0    | 0    |
|                                                  | 1  | 570  | 510  | 560  | 490  | 610  |
|                                                  | 4  | 660  | 670  | 720  | 480  | 810  |
|                                                  | 5  | 350  | 360  | 300  | 360  | 320  |
|                                                  | 6  | 400  | 310  | 440  | 320  | 310  |
|                                                  | 7  | 390  | 360  | 320  | 290  | 340  |
|                                                  | 8  | 530  | 640  | 620  | 610  |      |
|                                                  | 12 | 490  | 580  | 880  | 550  |      |
|                                                  | 13 | 290  | 280  | 350  | 360  |      |
|                                                  | 14 | 280  | 290  | 240  | 330  |      |
|                                                  | 15 | 270  | 260  | 200  | 310  |      |