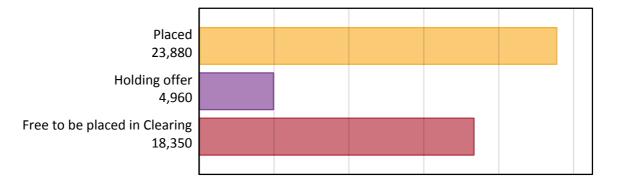

## AB.1 Placed applicants to nursing from all domiciles, 2017 cycle

| Applicant type     | Status                        | 2017   |
|--------------------|-------------------------------|--------|
| Main scheme        | Placed (Clearing)             | 960    |
|                    | Placed (Adjustment)           | 20     |
|                    | Placed (Firm)                 | 21,240 |
|                    | Placed (Insurance)            | 470    |
|                    | Placed (Other)                | 990    |
|                    | Holding offer                 | 4,960  |
|                    | Free to be placed in Clearing | 18,350 |
| Direct to Clearing | Placed (Direct to Clearing)   | 200    |
|                    | Other (Direct to Clearing)    | 370    |
| All applicants     | Placed                        | 23,880 |

# AB.2 Summary of nursing applicants who are placed, holding offers or free to be placed in Clearing ( all domiciles )