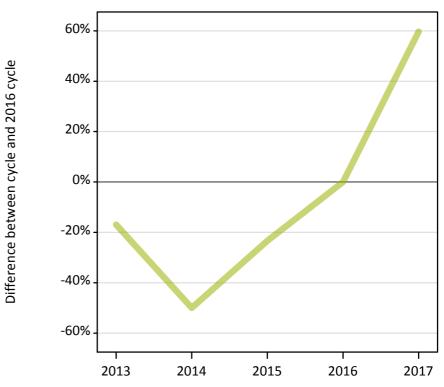

# AB.17 Direct to Clearing applicants from all domiciles: 7 days after A level results day

Placed (Direct to Clearing): difference between cycle and 2016 cycle

| Applicant type     | Status                      | 2013 | 2014 | 2015 | 2016 | 2017 |
|--------------------|-----------------------------|------|------|------|------|------|
| Direct to Clearing | Placed (Direct to Clearing) | -17% | -50% | -23% | 0%   | 60%  |