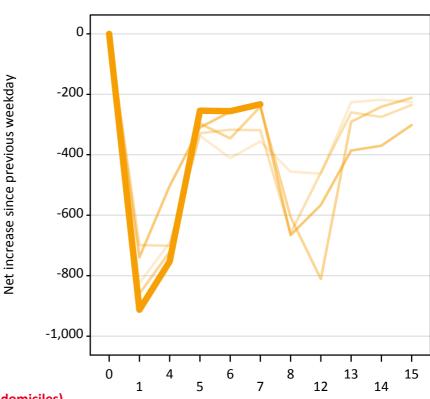

## **AB.22 Holding Offer: Daily net change (from all domiciles)** Net increase since previous weekday (2017 cycle up to 7 days after A level results day)

| 2013     |
|----------|
| <br>2014 |
| <br>2015 |
| <br>2016 |
| 2017     |

# AB.23 Holding Offer: Daily net change (from all domiciles)

Net increase since previous weekday (2017 cycle up to 7 days after A level results day)

| Applicant status, days since A level results day |    | 2013 | 2014 | 2015 | 2016 | 2017 |
|--------------------------------------------------|----|------|------|------|------|------|
| Holding Offer                                    | 0  | 0    | 0    | 0    | 0    | 0    |
|                                                  | 1  | -820 | -700 | -860 | -740 | -910 |
|                                                  | 4  | -690 | -700 | -720 | -500 | -750 |
|                                                  | 5  | -340 | -330 | -300 | -310 | -250 |
|                                                  | 6  | -410 | -320 | -350 | -260 | -260 |
|                                                  | 7  | -360 | -320 | -240 | -240 | -230 |
|                                                  | 8  | -460 | -660 | -610 | -670 |      |
|                                                  | 12 | -460 | -460 | -810 | -570 |      |
|                                                  | 13 | -230 | -260 | -290 | -390 |      |
|                                                  | 14 | -220 | -280 | -240 | -370 |      |
|                                                  | 15 | -230 | -240 | -210 | -300 |      |