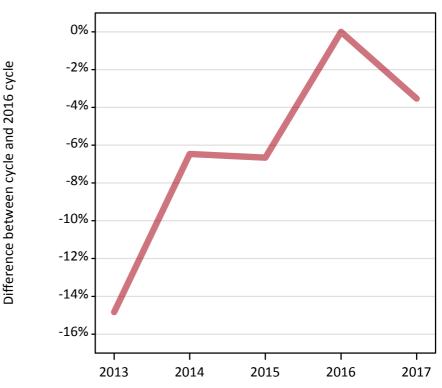

## **AB.3 Placed applicants to nursing from all domiciles: 7 days after A level results day** Placed applicants to nursing: difference between cycle and 2016 cycle

Placed

**AB.4 Placed applicants to nursing from all domiciles: 7 days after A level results day** Placed applicants to nursing: applicants at 7 days after A level results day

## AB.5 Placed applicants to nursing from all domiciles: 7 days after A level results day

Placed applicants to nursing: difference between cycle and 2016 cycle

| Applicant type | Status | 2013 | 2014 | 2015 | 2016 | 2017 |
|----------------|--------|------|------|------|------|------|
| All applicants | Placed | -15% | -6%  | -7%  | 0%   | -4%  |