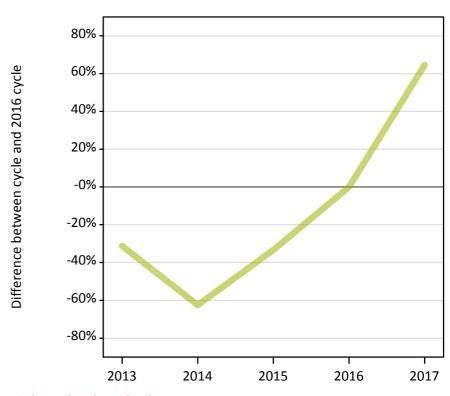

### AB.17 Direct to Clearing applicants from all domiciles: A level results day

Placed (Direct to Clearing): difference between cycle and 2016 cycle

| Applicant type Status     | 201                       | 3 2014 | 2015 | 2016 | 2017 |
|---------------------------|---------------------------|--------|------|------|------|
| Direct to Clearing Placed | (Direct to Clearing) -319 | -63%   | -33% | 0%   | 65%  |