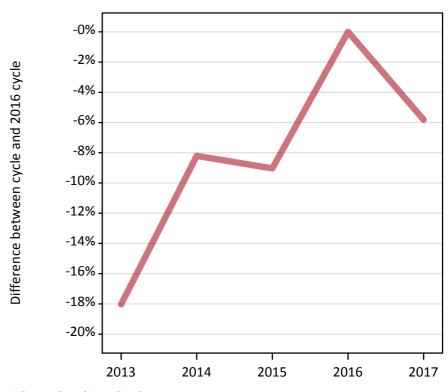

#### AB.3 Placed applicants to nursing from all domiciles: A level results day

Placed applicants to nursing: difference between cycle and 2016 cycle

Placed

### AB.5 Placed applicants to nursing from all domiciles: A level results day

Placed applicants to nursing: difference between cycle and 2016 cycle

| Applicant type | Status | 2013 | 2014 | 2015 | 2016 | 2017 |
|----------------|--------|------|------|------|------|------|
| All applicants | Placed | -18% | -8%  | -9%  | 0%   | -6%  |