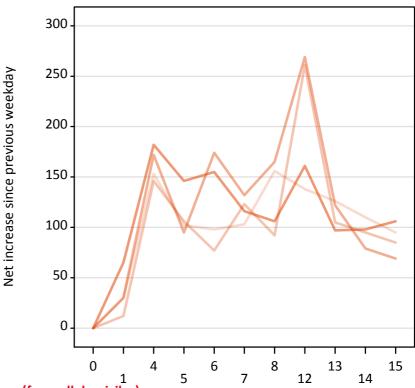

### AB.18 All Placed: Daily net change (from all domiciles)

Net increase since previous weekday (2017 cycle up to A level results day)

AB.19 All Placed: Daily net change (from all domiciles)

| Applicant status, days since A lev | el results day | 2013 | 2014 | 2015 | 2016 | 2017 |
|------------------------------------|----------------|------|------|------|------|------|
| All Placed                         | 0              | 0    | 0    | 0    | 0    | 0    |
|                                    | 1              | 570  | 510  | 560  | 490  |      |
|                                    | 4              | 660  | 670  | 720  | 480  |      |
|                                    | 5              | 350  | 360  | 300  | 360  |      |
|                                    | 6              | 400  | 310  | 440  | 320  |      |
|                                    | 7              | 390  | 360  | 320  | 290  |      |
|                                    | 8              | 530  | 640  | 620  | 610  |      |
|                                    | 12             | 490  | 580  | 880  | 550  |      |
|                                    | 13             | 290  | 280  | 350  | 360  |      |
|                                    | 14             | 280  | 290  | 240  | 330  |      |
|                                    | 15             | 270  | 260  | 200  | 310  |      |

### AB.20 Placed through Clearing only: Daily net change (from all domiciles)

AB.21 Placed through Clearing only: Daily net change (from all domiciles) Net increase since previous weekday (2017 cycle up to A level results day)

| Applicant status, days since A level results day |    | 2013 | 2014 | 2015 | 2016 | 2017 |
|--------------------------------------------------|----|------|------|------|------|------|
| Placed through Clearing only                     | 0  | 0    | 0    | 0    | 0    | 0    |
|                                                  | 1  | 30   | 10   | 30   | 70   |      |
|                                                  | 4  | 150  | 150  | 170  | 180  |      |
|                                                  | 5  | 100  | 110  | 100  | 150  |      |
|                                                  | 6  | 100  | 80   | 170  | 160  |      |
|                                                  | 7  | 100  | 120  | 130  | 120  |      |
|                                                  | 8  | 160  | 90   | 170  | 110  |      |
|                                                  | 12 | 140  | 260  | 270  | 160  |      |
|                                                  | 13 | 130  | 110  | 120  | 100  |      |
|                                                  | 14 | 110  | 100  | 80   | 100  |      |
|                                                  | 15 | 100  | 90   | 70   | 110  |      |