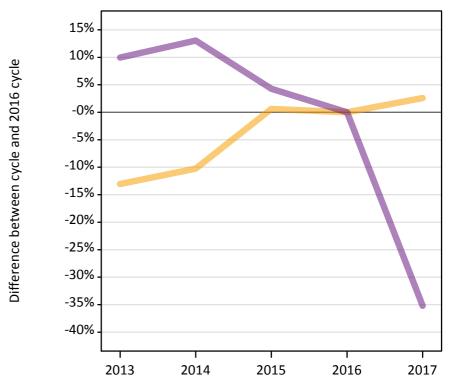

#### AB.12 Main scheme applicants to nursing not currently placed from all domiciles: A level results day

Applicants in unplaced states: difference between cycle and 2016 cycle

Holding offer
Free to be placed in Clearing

# **AB.14 Main scheme applicants to nursing not currently placed from all domiciles: A level results day** Applicants in unplaced states: difference between cycle and 2016 cycle

| Applicant type | Status                        | 2013 | 2014 | 2015 | 2016 | 2017 |
|----------------|-------------------------------|------|------|------|------|------|
| Main scheme    | Holding offer                 | -13% | -10% | 1%   | 0%   | 3%   |
|                | Free to be placed in Clearing | 10%  | 13%  | 4%   | 0%   | -35% |