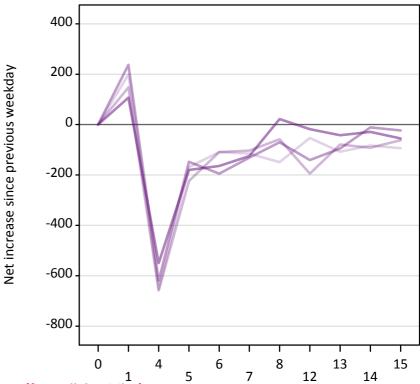

### AB.24 Free to be placed in Clearing: Daily net change (from all domiciles)

AB.25 Free to be placed in Clearing: Daily net change (from all domiciles) Net increase since previous weekday (2017 cycle up to A level results day)

| Applicant status, days since A level results day |    | 2013 | 2014 | 2015 | 2016 | 2017 |
|--------------------------------------------------|----|------|------|------|------|------|
| Free to be placed in Clearing                    | 0  | 0    | 0    | 0    | 0    | 0    |
|                                                  | 1  | 200  | 150  | 240  | 110  |      |
|                                                  | 4  | -650 | -660 | -620 | -550 |      |
|                                                  | 5  | -170 | -220 | -150 | -180 |      |
|                                                  | 6  | -110 | -110 | -200 | -160 |      |
|                                                  | 7  | -120 | -100 | -130 | -130 |      |
|                                                  | 8  | -150 | -60  | -70  | 20   |      |
|                                                  | 12 | -50  | -200 | -140 | -20  |      |
|                                                  | 13 | -110 | -80  | -100 | -40  |      |
|                                                  | 14 | -80  | -90  | -10  | -30  |      |
|                                                  | 15 | -90  | -60  | -20  | -60  |      |