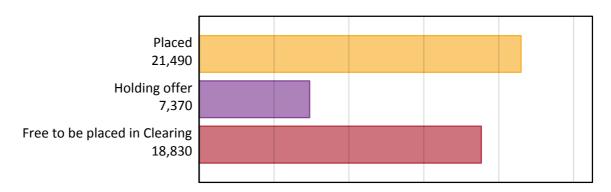

### AB.2 Summary of nursing applicants who are placed, holding offers or free to be placed in Clearing (all domiciles)

### AB.1 Placed applicants to nursing from all domiciles, 2017 cycle

| Applicant type     | Status                        | 2017   |
|--------------------|-------------------------------|--------|
| Main scheme        | Placed (Clearing)             | 240    |
|                    | Placed (Adjustment)           | 0      |
|                    | Placed (Firm)                 | 19,970 |
|                    | Placed (Insurance)            | 310    |
|                    | Placed (Other)                | 890    |
|                    | Holding offer                 | 7,370  |
|                    | Free to be placed in Clearing | 18,830 |
| Direct to Clearing | Placed (Direct to Clearing)   | 80     |
|                    | Other (Direct to Clearing)    | 230    |
| All applicants     | Placed                        | 21,490 |