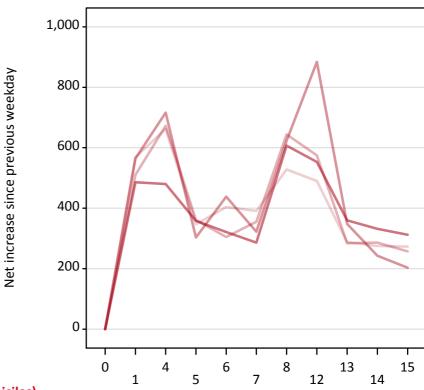

### AB.18 All Placed: Daily net change (from all domiciles)

Net increase since previous weekday (2017 cycle up to A level results day)

AB.19 All Placed: Daily net change (from all domiciles)

| Applicant status, days since A lev | el results day | 2013 | 2014 | 2015 | 2016 | 2017 |
|------------------------------------|----------------|------|------|------|------|------|
| All Placed                         | 0              | 0    | 0    | 0    | 0    | 0    |
|                                    | 1              | 570  | 510  | 560  | 490  |      |
|                                    | 4              | 660  | 670  | 720  | 480  |      |
|                                    | 5              | 350  | 360  | 300  | 360  |      |
|                                    | 6              | 400  | 310  | 440  | 320  |      |
|                                    | 7              | 390  | 360  | 320  | 290  |      |
|                                    | 8              | 530  | 640  | 620  | 610  |      |
|                                    | 12             | 490  | 580  | 880  | 550  |      |
|                                    | 13             | 290  | 280  | 350  | 360  |      |
|                                    | 14             | 280  | 290  | 240  | 330  |      |
|                                    | 15             | 270  | 260  | 200  | 310  |      |