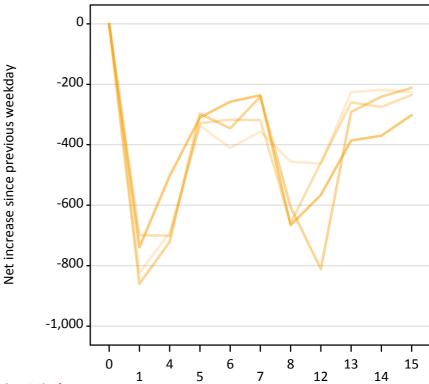

### AB.22 Holding Offer: Daily net change (from all domiciles)

Net increase since previous weekday (2017 cycle up to A level results day)

AB.23 Holding Offer: Daily net change (from all domiciles)

| Applicant status, days since A level results day |    | 2013 | 2014 | 2015 | 2016 | 2017 |
|--------------------------------------------------|----|------|------|------|------|------|
| Holding Offer                                    | 0  | 0    | 0    | 0    | 0    | 0    |
|                                                  | 1  | -820 | -700 | -860 | -740 |      |
|                                                  | 4  | -690 | -700 | -720 | -500 |      |
|                                                  | 5  | -340 | -330 | -300 | -310 |      |
|                                                  | 6  | -410 | -320 | -350 | -260 |      |
|                                                  | 7  | -360 | -320 | -240 | -240 |      |
|                                                  | 8  | -460 | -660 | -610 | -670 |      |
|                                                  | 12 | -460 | -460 | -810 | -570 |      |
|                                                  | 13 | -230 | -260 | -290 | -390 |      |
|                                                  | 14 | -220 | -280 | -240 | -370 |      |
|                                                  | 15 | -230 | -240 | -210 | -300 |      |

### AB.24 Free to be placed in Clearing: Daily net change (from all domiciles)

AB.25 Free to be placed in Clearing: Daily net change (from all domiciles) Net increase since previous weekday (2017 cycle up to A level results day)

| Applicant status, days since A level results day |    | 2013 | 2014 | 2015 | 2016 | 2017 |
|--------------------------------------------------|----|------|------|------|------|------|
| Free to be placed in Clearing                    | 0  | 0    | 0    | 0    | 0    | 0    |
|                                                  | 1  | 200  | 150  | 240  | 110  |      |
|                                                  | 4  | -650 | -660 | -620 | -550 |      |
|                                                  | 5  | -170 | -220 | -150 | -180 |      |
|                                                  | 6  | -110 | -110 | -200 | -160 |      |
|                                                  | 7  | -120 | -100 | -130 | -130 |      |
|                                                  | 8  | -150 | -60  | -70  | 20   |      |
|                                                  | 12 | -50  | -200 | -140 | -20  |      |
|                                                  | 13 | -110 | -80  | -100 | -40  |      |
|                                                  | 14 | -80  | -90  | -10  | -30  |      |
|                                                  | 15 | -90  | -60  | -20  | -60  |      |