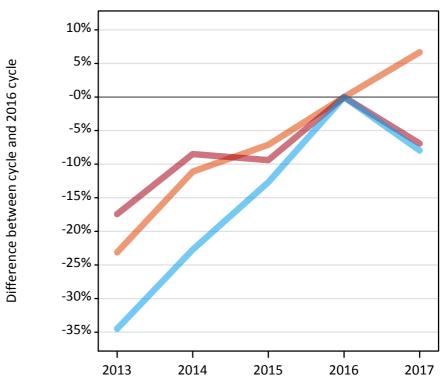

### AB.6 Placed main scheme applicants to nursing from all domiciles: A level results day

Selected placed routes: difference between cycle and 2016 cycle

AB.7 Placed main scheme applicants to nursing from all domiciles: A level results day All Main scheme placed routes (excluding Adjustment): applicants at A level results day

# **AB.8 Placed main scheme applicants to nursing from all domiciles: A level results day** Selected placed routes: difference between cycle and 2016 cycle

| Applicant type | Status             | 2013 | 2014 | 2015 | 2016 | 2017 |
|----------------|--------------------|------|------|------|------|------|
| Main scheme    | Placed (Clearing)  | -23% | -11% | -7%  | 0%   | 7%   |
|                | Placed (Firm)      | -17% | -9%  | -9%  | 0%   | -7%  |
|                | Placed (Insurance) | -35% | -23% | -13% | 0%   | -8%  |