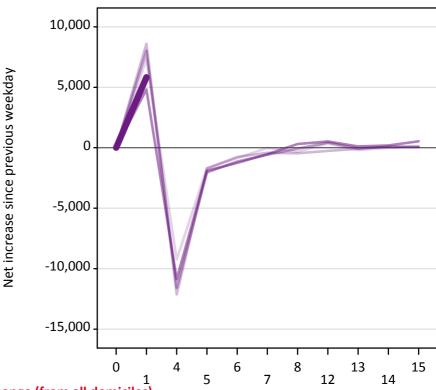

## A.18 All Placed: Daily net change (from all domiciles)

Net increase since previous weekday (2017 cycle up to 1 day after A level results day)

A.19 All Placed: Daily net change (from all domiciles)

| Applicant status, days since A leve | el results day | 2013   | 2014   | 2015   | 2016   | 2017   |
|-------------------------------------|----------------|--------|--------|--------|--------|--------|
| All Placed                          | 0              | 0      | 0      | 0      | 0      | 0      |
|                                     | 1              | 15,640 | 15,180 | 16,680 | 18,990 | 20,770 |
|                                     | 4              | 24,180 | 27,960 | 26,940 | 24,670 |        |
|                                     | 5              | 7,490  | 8,140  | 8,160  | 7,170  |        |
|                                     | 6              | 5,720  | 6,450  | 6,000  | 5,410  |        |
|                                     | 7              | 4,690  | 4,830  | 4,830  | 4,350  |        |
|                                     | 8              | 4,640  | 5,020  | 5,370  | 4,640  |        |
|                                     | 12             | 3,980  | 4,340  | 7,280  | 3,980  |        |
|                                     | 13             | 2,540  | 2,620  | 2,630  | 2,510  |        |
|                                     | 14             | 2,540  | 2,730  | 2,120  | 2,660  |        |
|                                     | 15             | 2,420  | 2,280  | 2,030  | 2,250  |        |