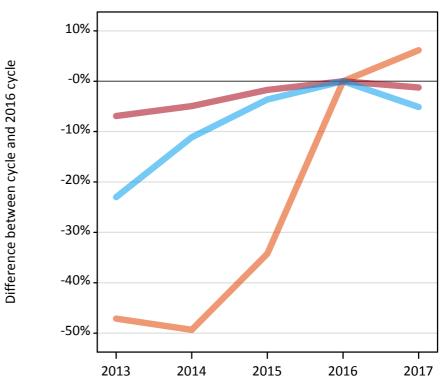

#### A.6 Placed main scheme applicants from all domiciles: 1 day after A level results day

Selected placed routes: difference between cycle and 2016 cycle

Placed (Clearing)
Placed (Firm)
Placed (Insurance)

#### A.8 Placed main scheme applicants from all domiciles: 1 day after A level results day

Selected placed routes: difference between cycle and 2016 cycle

| Applicant type | Status             | 2013 | 2014 | 2015 | 2016 | 2017 |
|----------------|--------------------|------|------|------|------|------|
| Main scheme    | Placed (Clearing)  | -47% | -49% | -34% | 0%   | 6%   |
|                | Placed (Firm)      | -7%  | -5%  | -2%  | 0%   | -1%  |
|                | Placed (Insurance) | -23% | -11% | -4%  | 0%   | -5%  |