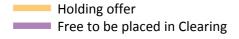

#### A.12 Main scheme applicants not currently placed from all domiciles: 1 day after A level results day

Applicants in unplaced states: difference between cycle and 2016 cycle

**A.13** Main scheme applicants not currently placed from all domiciles: 1 day after A level results day Applicants in unplaced states: applicants at 1 day after A level results day

| Applicant type | Status                        | 2013    | 2014    | 2015    | 2016    | 2017    |
|----------------|-------------------------------|---------|---------|---------|---------|---------|
| Main scheme    | Holding offer                 | 75,710  | 80,030  | 82,600  | 74,850  | 73,890  |
|                | Free to be placed in Clearing | 153,070 | 162,430 | 157,640 | 153,010 | 134,840 |

# **A.14 Main scheme applicants not currently placed from all domiciles: 1 day after A level results day** Applicants in unplaced states: difference between cycle and 2016 cycle

| Applicant type | Status                        | 2013 | 2014 | 2015 | 2016 | 2017 |
|----------------|-------------------------------|------|------|------|------|------|
| Main scheme    | Holding offer                 | 1%   | 7%   | 10%  | 0%   | -1%  |
|                | Free to be placed in Clearing | 0%   | 6%   | 3%   | 0%   | -12% |