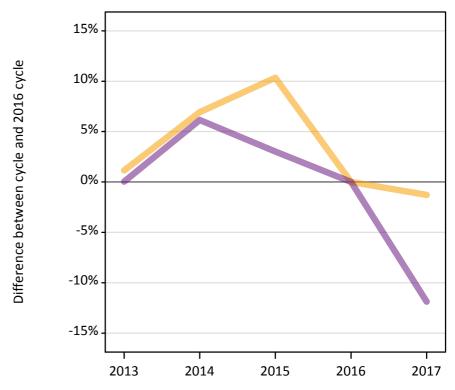

#### A.15 Direct to Clearing applicants from all domiciles: 1 day after A level results day

Placed (Direct to Clearing): difference between cycle and 2016 cycle

Placed (Direct to Clearing)

## **A.16 Direct to Clearing applicants from all domiciles: 1 day after A level results day** Direct to Clearing 1 day after A level results day

| Applicant type     | Status                      | 2013  | 2014  | 2015  | 2016  | 2017  |
|--------------------|-----------------------------|-------|-------|-------|-------|-------|
| Direct to Clearing | Placed (Direct to Clearing) | 2,400 | 1,940 | 2,380 | 3,610 | 3,620 |
|                    | Other (Direct to Clearing)  | 9,520 | 8,040 | 9,080 | 8,660 | 8,740 |

## A.17 Direct to Clearing applicants from all domiciles: 1 day after A level results day

Placed (Direct to Clearing): difference between cycle and 2016 cycle

| Applicant type     | Status                      | 2013 | 2014 | 2015 | 2016 | 2017 |
|--------------------|-----------------------------|------|------|------|------|------|
| Direct to Clearing | Placed (Direct to Clearing) | -34% | -46% | -34% | 0%   | 0%   |