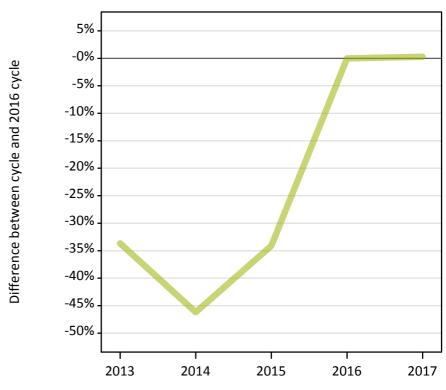

## A.18 All Placed: Daily net change (from all domiciles)

Net increase since previous weekday (2017 cycle up to 1 day after A level results day)

A.19 All Placed: Daily net change (from all domiciles)

| Applicant status, days since A leve | el results day | 2013   | 2014   | 2015   | 2016   | 2017   |
|-------------------------------------|----------------|--------|--------|--------|--------|--------|
| All Placed                          | 0              | 0      | 0      | 0      | 0      | 0      |
|                                     | 1              | 15,640 | 15,180 | 16,680 | 18,990 | 20,770 |
|                                     | 4              | 24,180 | 27,960 | 26,940 | 24,670 |        |
|                                     | 5              | 7,490  | 8,140  | 8,160  | 7,170  |        |
|                                     | 6              | 5,720  | 6,450  | 6,000  | 5,410  |        |
|                                     | 7              | 4,690  | 4,830  | 4,830  | 4,350  |        |
|                                     | 8              | 4,640  | 5,020  | 5,370  | 4,640  |        |
|                                     | 12             | 3,980  | 4,340  | 7,280  | 3,980  |        |
|                                     | 13             | 2,540  | 2,620  | 2,630  | 2,510  |        |
|                                     | 14             | 2,540  | 2,730  | 2,120  | 2,660  |        |
|                                     | 15             | 2,420  | 2,280  | 2,030  | 2,250  |        |