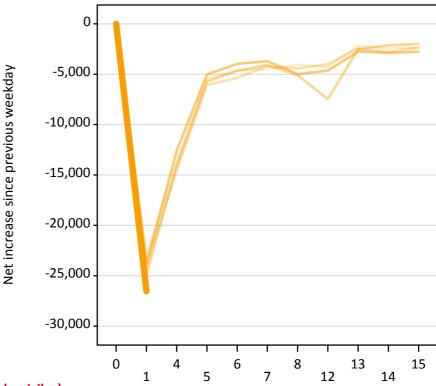

## A.22 Holding Offer: Daily net change (from all domiciles)

Net increase since previous weekday (2017 cycle up to 1 day after A level results day)

A.23 Holding Offer: Daily net change (from all domiciles)

| Applicant status, days since A level results day |    | 2013    | 2014    | 2015    | 2016    | 2017    |
|--------------------------------------------------|----|---------|---------|---------|---------|---------|
| Holding Offer                                    | 0  | 0       | 0       | 0       | 0       | 0       |
|                                                  | 1  | -23,020 | -23,940 | -24,880 | -23,840 | -26,530 |
|                                                  | 4  | -13,720 | -14,530 | -14,080 | -12,600 |         |
|                                                  | 5  | -5,420  | -6,060  | -5,720  | -5,030  |         |
|                                                  | 6  | -4,630  | -5,380  | -4,650  | -3,970  |         |
|                                                  | 7  | -4,500  | -4,210  | -4,090  | -3,700  |         |
|                                                  | 8  | -4,050  | -4,430  | -5,080  | -4,990  |         |
|                                                  | 12 | -4,290  | -3,980  | -7,460  | -4,640  |         |
|                                                  | 13 | -2,190  | -2,450  | -2,520  | -2,760  |         |
|                                                  | 14 | -2,410  | -2,790  | -2,130  | -2,880  |         |
|                                                  | 15 | -2,400  | -2,330  | -1,980  | -2,760  |         |