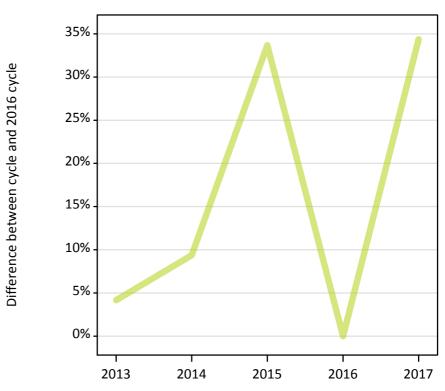

#### A.9 Main scheme applicants placed through adjustment: 1 day after A level results day

Placed through adjustment: difference between cycle and 2016 cycle

Placed (Adjustment)

## A.11 Main scheme applicants placed through adjustment: 1 day after A level results day

Placed through adjustment: difference between cycle and 2016 cycle

| Applicant type | Status              | 2013 | 2014 | 2015 | 2016 | 2017 |
|----------------|---------------------|------|------|------|------|------|
| Main scheme    | Placed (Adjustment) | 4%   | 9%   | 34%  | 0%   | 34%  |