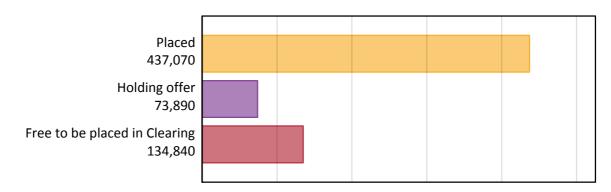

## A.1 Applicants by type and status from all domiciles, 2017 cycle

| Applicant type     | Status                        | 2017    |
|--------------------|-------------------------------|---------|
| Main scheme        | Placed (Clearing)             | 11,180  |
|                    | Placed (Adjustment)           | 390     |
|                    | Placed (Firm)                 | 374,550 |
|                    | Placed (Insurance)            | 33,780  |
|                    | Placed (Other)                | 13,550  |
|                    | Holding offer                 | 73,890  |
|                    | Free to be placed in Clearing | 134,840 |
| Direct to Clearing | Placed (Direct to Clearing)   | 3,620   |
|                    | Other (Direct to Clearing)    | 8,740   |
| All applicants     | Placed                        | 437,070 |

## A.2 Summary of applicants who are placed, holding offers or free to be placed in Clearing (all domiciles)