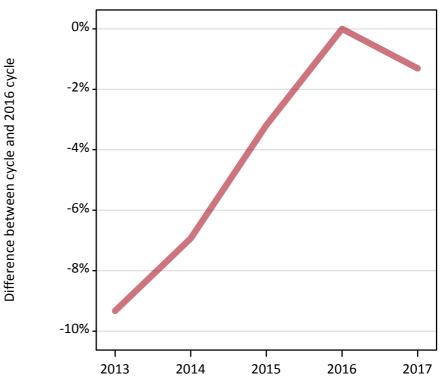

#### A.3 All placed applicants from all domiciles: 1 day after A level results day

All placed applicants: difference between cycle and 2016 cycle

Placed

## A.5 All placed applicants from all domiciles: 1 day after A level results day

All placed applicants: difference between cycle and 2016 cycle

| Applicant type | Status | 2013 | 2014 | 2015 | 2016 | 2017 |
|----------------|--------|------|------|------|------|------|
| All applicants | Placed | -9%  | -7%  | -3%  | 0%   | -1%  |