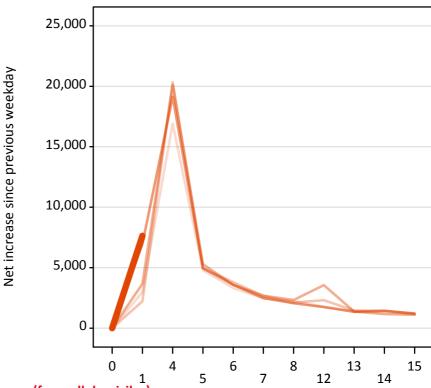

## A.20 Placed through Clearing only: Daily net change (from all domiciles)

Net increase since previous weekday (2017 cycle up to 1 day after A level results day)

A.21 Placed through Clearing only: Daily net change (from all domiciles)

| Applicant status, days since A level results day |    | 2013   | 2014   | 2015   | 2016   | 2017  |
|--------------------------------------------------|----|--------|--------|--------|--------|-------|
| Placed through Clearing only                     | 0  | 0      | 0      | 0      | 0      | 0     |
|                                                  | 1  | 2,990  | 2,220  | 3,660  | 6,970  | 7,640 |
|                                                  | 4  | 16,910 | 20,340 | 20,110 | 19,140 |       |
|                                                  | 5  | 4,810  | 4,950  | 5,290  | 4,960  |       |
|                                                  | 6  | 3,320  | 3,810  | 3,560  | 3,590  |       |
|                                                  | 7  | 2,470  | 2,650  | 2,680  | 2,480  |       |
|                                                  | 8  | 2,240  | 2,120  | 2,330  | 2,050  |       |
|                                                  | 12 | 1,760  | 2,310  | 3,550  | 1,740  |       |
|                                                  | 13 | 1,410  | 1,450  | 1,370  | 1,350  |       |
|                                                  | 14 | 1,350  | 1,450  | 1,160  | 1,420  |       |
|                                                  | 15 | 1,170  | 1,190  | 1,100  | 1,210  |       |