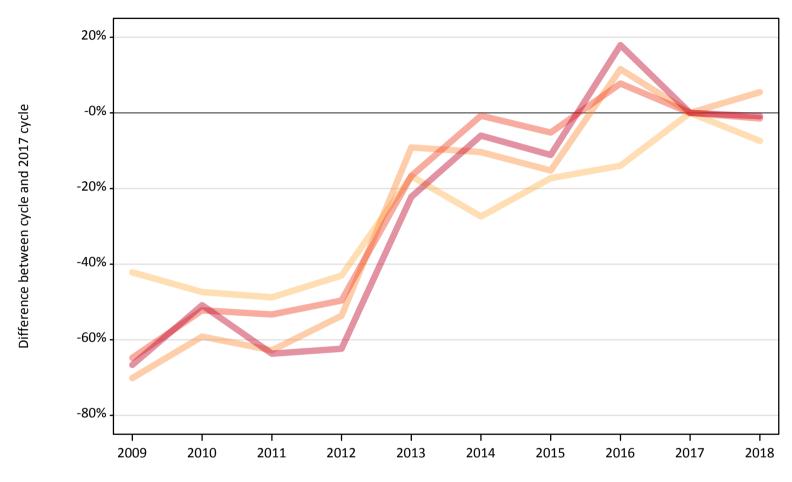

#### CB.6 Placed applicants to nursing from Northern Ireland by age group at 12 days after A level results day

Selected age groups: difference between cycle and 2017 cycle

# **CB.7** Placed applicants to nursing from Northern Ireland by age group at 12 days after A level results day All age groups

| Domicile of app | licant Age group              | 2009 | 2010 | 2011 | 2012 | 2013 | 2014 | 2015 | 2016 | 2017 | 2018 |
|-----------------|-------------------------------|------|------|------|------|------|------|------|------|------|------|
| Northern Irelan | Northern Ireland 17 and under |      | 0    | 0    | 0    | 0    | 0    | 0    | 0    | 0    | 0    |
|                 | 18                            | 210  | 190  | 190  | 210  | 300  | 270  | 300  | 310  | 370  | 340  |
|                 | 19                            | 50   | 70   | 60   | 80   | 150  | 150  | 140  | 180  | 160  | 170  |
|                 | 20 to 24                      | 100  | 130  | 130  | 140  | 230  | 270  | 260  | 290  | 270  | 270  |
|                 | 25 and over                   | 80   | 120  | 90   | 90   | 180  | 220  | 210  | 280  | 230  | 230  |

### CB.8 Placed applicants to nursing from Northern Ireland by age group at 12 days after A level results day

Selected age groups: difference between cycle and 2017 cycle

| Domicile of applican | t Age group  | 2009 | 2010 | 2011 | 2012 | 2013 | 2014 | 2015 | 2016 | 2017 | 2018 |
|----------------------|--------------|------|------|------|------|------|------|------|------|------|------|
| Northern Ireland     | 17 and under |      |      |      |      |      |      |      |      |      |      |
|                      | 18           | -42% | -47% | -49% | -43% | -17% | -27% | -17% | -14% | 0%   | -7%  |
|                      | 19           | -70% | -59% | -63% | -54% | -9%  | -10% | -15% | 12%  | 0%   | 5%   |
|                      | 20 to 24     | -65% | -52% | -53% | -50% | -17% | -1%  | -5%  | 8%   | 0%   | -1%  |
|                      | 25 and over  | -67% | -51% | -64% | -62% | -22% | -6%  | -11% | 18%  | 0%   | -1%  |