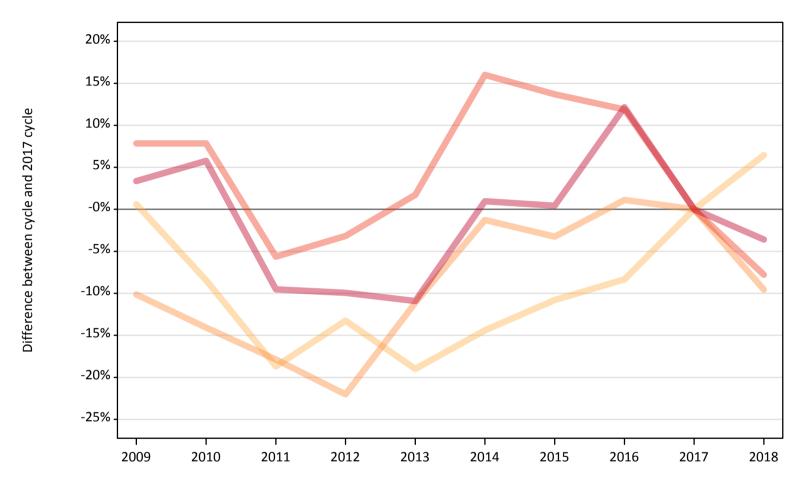

#### CB.3 Placed applicants to nursing from England by age group at 12 days after A level results day

Selected age groups: difference between cycle and 2017 cycle

# **CB.4** Placed applicants to nursing from England by age group at 12 days after A level results day All age groups

| Domicile of app | olicant Age group    | 2009  | 2010  | 2011  | 2012  | 2013  | 2014  | 2015  | 2016  | 2017  | 2018  |
|-----------------|----------------------|-------|-------|-------|-------|-------|-------|-------|-------|-------|-------|
| England         | England 17 and under |       | 80    | 30    | 0     | 0     | 10    | 0     | 0     | 10    | 10    |
|                 | 18                   | 4,330 | 3,940 | 3,500 | 3,730 | 3,490 | 3,690 | 3,840 | 3,950 | 4,310 | 4,580 |
| 19              | 2,180                | 2,090 | 1,990 | 1,890 | 2,160 | 2,400 | 2,350 | 2,460 | 2,430 | 2,200 |       |
|                 | 20 to 24             | 4,900 | 4,900 | 4,290 | 4,400 | 4,630 | 5,280 | 5,170 | 5,090 | 4,550 | 4,190 |
|                 | 25 and over          | 7,820 | 8,010 | 6,850 | 6,820 | 6,740 | 7,640 | 7,600 | 8,490 | 7,570 | 7,300 |

#### CB.5 Placed applicants to nursing from England by age group at 12 days after A level results day

Selected age groups: difference between cycle and 2017 cycle

| Domicile of app | licant Age group | 2009  | 2010  | 2011 | 2012 | 2013 | 2014 | 2015 | 2016 | 2017 | 2018 |
|-----------------|------------------|-------|-------|------|------|------|------|------|------|------|------|
| England         | 17 and under     | 2450% | 1233% | 333% |      |      | -17% |      |      | 0%   | -17% |
|                 | 18               | 1%    | -8%   | -19% | -13% | -19% | -14% | -11% | -8%  | 0%   | 6%   |
|                 | 19               | -10%  | -14%  | -18% | -22% | -11% | -1%  | -3%  | 1%   | 0%   | -10% |
|                 | 20 to 24         | 8%    | 8%    | -6%  | -3%  | 2%   | 16%  | 14%  | 12%  | 0%   | -8%  |
|                 | 25 and over      | 3%    | 6%    | -10% | -10% | -11% | 1%   | 0%   | 12%  | 0%   | -4%  |