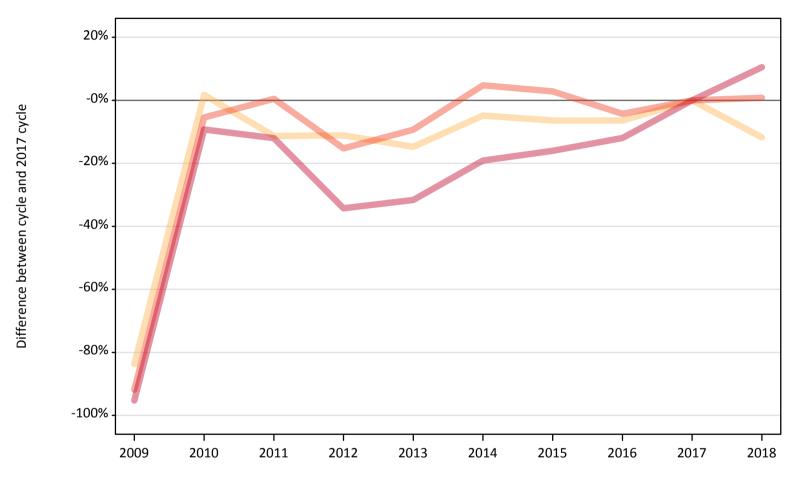

#### CB.3 Placed applicants to nursing from England by age group at 12 days after A level results day

Selected age groups: difference between cycle and 2017 cycle

#### CB.5 Placed applicants to nursing from England by age group at 12 days after A level results day

Selected age groups: difference between cycle and 2017 cycle

| Domicile of app | licant Age group | 2009  | 2010  | 2011 | 2012 | 2013 | 2014 | 2015 | 2016 | 2017 | 2018 |
|-----------------|------------------|-------|-------|------|------|------|------|------|------|------|------|
| England         | 17 and under     | 2450% | 1233% | 333% |      |      | -17% |      |      | 0%   | -17% |
|                 | 18               | 1%    | -8%   | -19% | -13% | -19% | -14% | -11% | -8%  | 0%   | 6%   |
|                 | 19               | -10%  | -14%  | -18% | -22% | -11% | -1%  | -3%  | 1%   | 0%   | -10% |
|                 | 20 to 24         | 8%    | 8%    | -6%  | -3%  | 2%   | 16%  | 14%  | 12%  | 0%   | -8%  |
|                 | 25 and over      | 3%    | 6%    | -10% | -10% | -11% | 1%   | 0%   | 12%  | 0%   | -4%  |