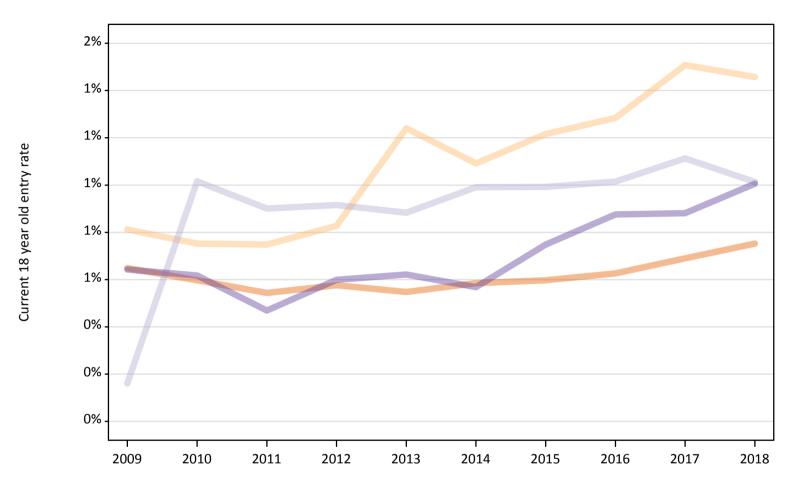

#### CB.15 Entry rates to nursing for 18 year olds by UK country of domicile: 12 days after A level results day

Placed 18 year old applicants as a proportion of the 18 year old population

#### CB.16 Entry rates to nursing for 18 year olds by UK country of domicile: 12 days after A level results day

Placed 18 year old applicants as a proportion of the 18 year old population

| Domicile of applicant | : Age group | 2009 | 2010 | 2011 | 2012 | 2013 | 2014 | 2015 | 2016 | 2017 | 2018 |
|-----------------------|-------------|------|------|------|------|------|------|------|------|------|------|
| England               | 18          | 0.6% | 0.6% | 0.5% | 0.6% | 0.5% | 0.6% | 0.6% | 0.6% | 0.7% | 0.8% |
| Northern Ireland      | 18          | 0.8% | 0.8% | 0.7% | 0.8% | 1.2% | 1.1% | 1.2% | 1.3% | 1.5% | 1.5% |
| Scotland              | 18          | 0.2% | 1.0% | 0.9% | 0.9% | 0.9% | 1.0% | 1.0% | 1.0% | 1.1% | 1.0% |
| Wales                 | 18          | 0.6% | 0.6% | 0.5% | 0.6% | 0.6% | 0.6% | 0.7% | 0.9% | 0.9% | 1.0% |