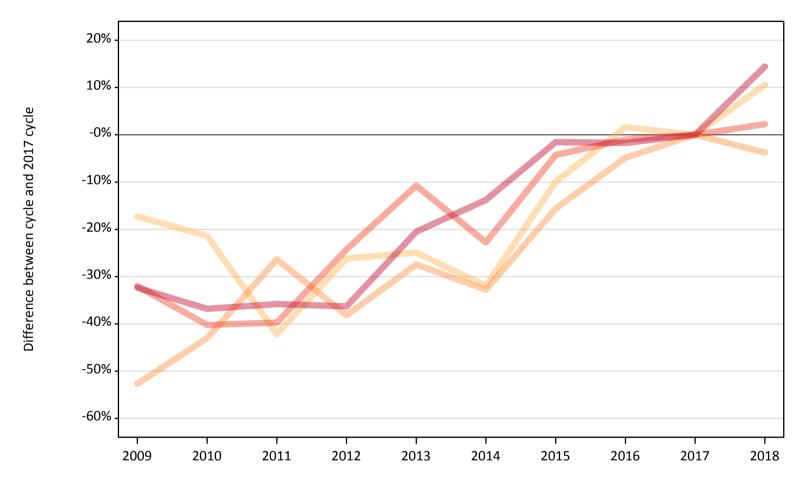

#### CB.12 Placed applicants to nursing from Wales by age group at 12 days after A level results day

Selected age groups: difference between cycle and 2017 cycle

#### CB.14 Placed applicants to nursing from Wales by age group at 12 days after A level results day

Selected age groups: difference between cycle and 2017 cycle

| Domicile of applicar | nt Age group | 2009 | 2010 | 2011 | 2012 | 2013 | 2014 | 2015 | 2016 | 2017 | 2018 |
|----------------------|--------------|------|------|------|------|------|------|------|------|------|------|
| Wales                | 17 and under |      |      |      |      |      |      |      |      |      |      |
|                      | 18           | -17% | -21% | -42% | -26% | -25% | -32% | -10% | 2%   | 0%   | 11%  |
|                      | 19           | -53% | -43% | -26% | -38% | -27% | -33% | -16% | -5%  | 0%   | -4%  |
|                      | 20 to 24     | -32% | -40% | -40% | -24% | -11% | -23% | -4%  | -1%  | 0%   | 2%   |
|                      | 25 and over  | -32% | -37% | -36% | -36% | -20% | -14% | -2%  | -2%  | 0%   | 14%  |