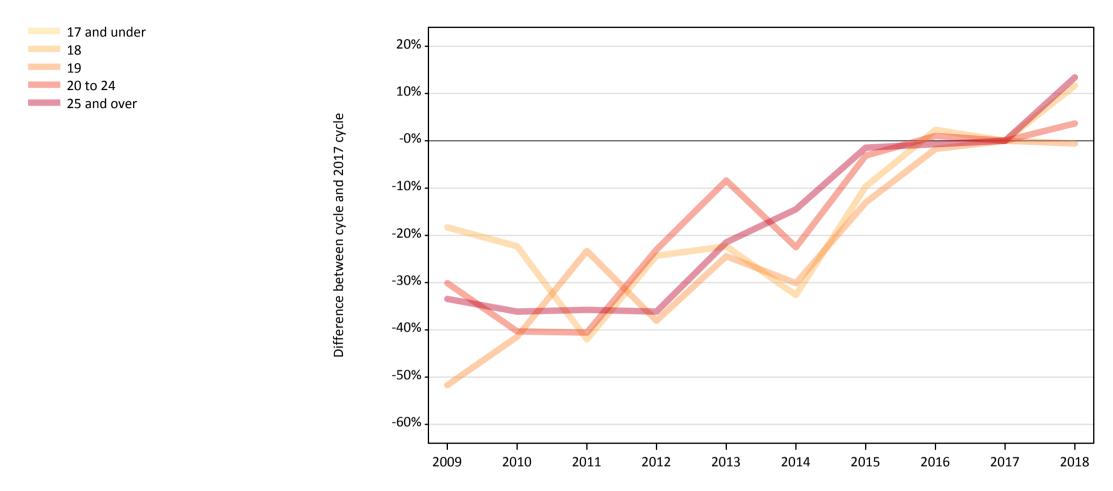

#### **CB.12** Placed applicants to nursing from Wales by age group at 7 days after A level results day Selected age groups: difference between cycle and 2017 cycle

### CB.14 Placed applicants to nursing from Wales by age group at 7 days after A level results day

Selected age groups: difference between cycle and 2017 cycle

| Domicile of applicant | t Age group  | 2009 | 2010 | 2011 | 2012 | 2013 | 2014 | 2015 | 2016 | 2017 | 2018 |
|-----------------------|--------------|------|------|------|------|------|------|------|------|------|------|
| Wales                 | 17 and under |      |      |      |      |      |      |      |      |      |      |
|                       | 18           | -18% | -22% | -42% | -24% | -22% | -33% | -10% | 2%   | 0%   | 12%  |
|                       | 19           | -52% | -41% | -23% | -38% | -24% | -30% | -13% | -2%  | 0%   | -1%  |
|                       | 20 to 24     | -30% | -40% | -41% | -23% | -8%  | -23% | -3%  | 1%   | 0%   | 4%   |
|                       | 25 and over  | -33% | -36% | -36% | -36% | -21% | -14% | -1%  | -1%  | 0%   | 13%  |