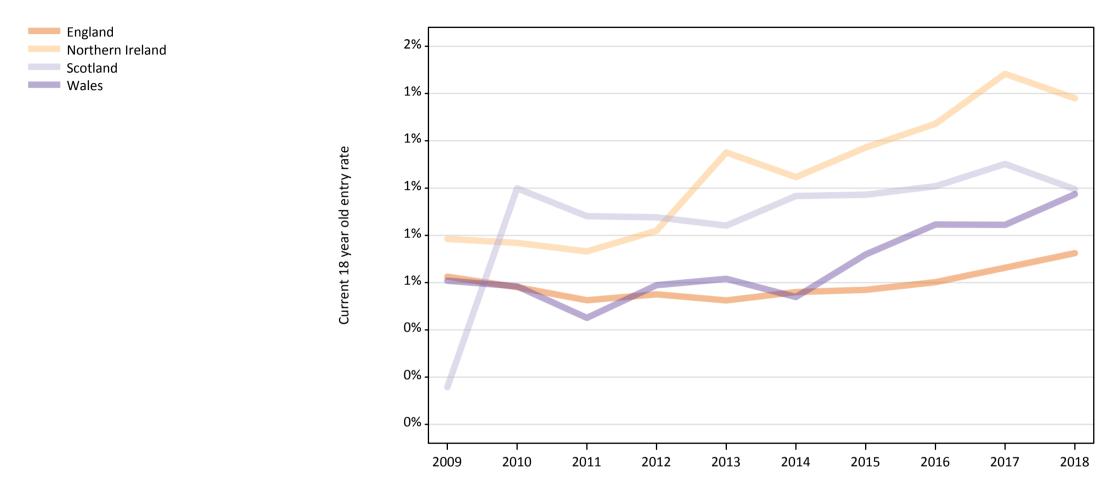

#### **CB.15 Entry rates to nursing for 18 year olds by UK country of domicile: 7 days after A level results day** Placed 18 year old applicants as a proportion of the 18 year old population

### **CB.16 Entry rates to nursing for 18 year olds by UK country of domicile: 7 days after A level results day** Placed 18 year old applicants as a proportion of the 18 year old population

| Domicile of applicant | : Age group | 2009 | 2010 | 2011 | 2012 | 2013 | 2014 | 2015 | 2016 | 2017 | 2018 |
|-----------------------|-------------|------|------|------|------|------|------|------|------|------|------|
| England               | 18          | 0.6% | 0.6% | 0.5% | 0.6% | 0.5% | 0.6% | 0.6% | 0.6% | 0.7% | 0.7% |
| Northern Ireland      | 18          | 0.8% | 0.8% | 0.7% | 0.8% | 1.2% | 1.0% | 1.2% | 1.3% | 1.5% | 1.4% |
| Scotland              | 18          | 0.2% | 1.0% | 0.9% | 0.9% | 0.8% | 1.0% | 1.0% | 1.0% | 1.1% | 1.0% |
| Wales                 | 18          | 0.6% | 0.6% | 0.5% | 0.6% | 0.6% | 0.5% | 0.7% | 0.8% | 0.8% | 1.0% |