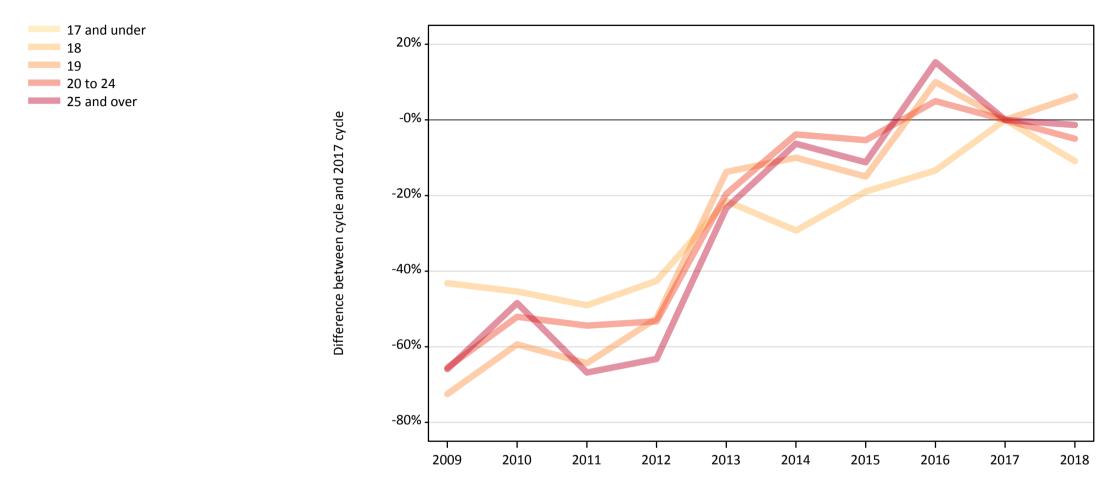

#### **CB.6 Placed applicants to nursing from Northern Ireland by age group at 7 days after A level results day** Selected age groups: difference between cycle and 2017 cycle

### CB.8 Placed applicants to nursing from Northern Ireland by age group at 7 days after A level results day

Selected age groups: difference between cycle and 2017 cycle

| Domicile of applicant Age group |              | 2009 | 2010 | 2011 | 2012 | 2013 | 2014 | 2015 | 2016 | 2017 | 2018 |
|---------------------------------|--------------|------|------|------|------|------|------|------|------|------|------|
| Northern Ireland                | 17 and under |      |      |      |      |      |      |      |      |      |      |
|                                 | 18           | -43% | -45% | -49% | -43% | -21% | -29% | -19% | -13% | 0%   | -11% |
|                                 | 19           | -73% | -59% | -64% | -53% | -14% | -10% | -15% | 10%  | 0%   | 6%   |
|                                 | 20 to 24     | -66% | -52% | -54% | -53% | -20% | -4%  | -5%  | 5%   | 0%   | -5%  |
|                                 | 25 and over  | -66% | -48% | -67% | -63% | -23% | -6%  | -11% | 15%  | 0%   | -1%  |