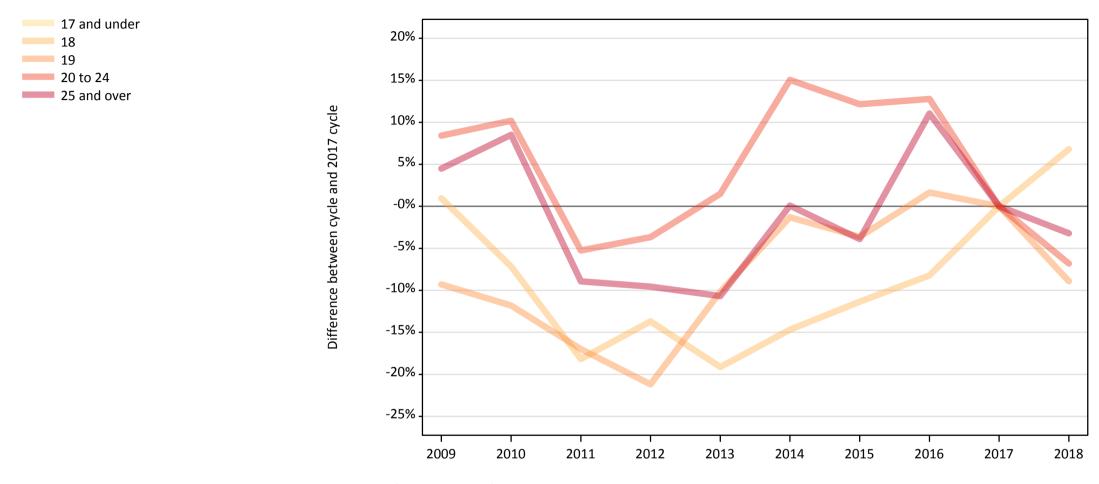

#### **CB.3 Placed applicants to nursing from England by age group at 7 days after A level results day** Selected age groups: difference between cycle and 2017 cycle

## CB.5 Placed applicants to nursing from England by age group at 7 days after A level results day

Selected age groups: difference between cycle and 2017 cycle

| Domicile of applicant Age group |              | 2009  | 2010  | 2011 | 2012 | 2013 | 2014 | 2015 | 2016 | 2017 | 2018 |
|---------------------------------|--------------|-------|-------|------|------|------|------|------|------|------|------|
| England                         | 17 and under | 2367% | 1183% | 317% |      |      | -17% |      |      | 0%   | -17% |
|                                 | 18           | 1%    | -7%   | -18% | -14% | -19% | -15% | -11% | -8%  | 0%   | 7%   |
|                                 | 19           | -9%   | -12%  | -17% | -21% | -10% | -1%  | -4%  | 2%   | 0%   | -9%  |
|                                 | 20 to 24     | 8%    | 10%   | -5%  | -4%  | 2%   | 15%  | 12%  | 13%  | 0%   | -7%  |
|                                 | 25 and over  | 4%    | 9%    | -9%  | -10% | -11% | 0%   | -4%  | 11%  | 0%   | -3%  |