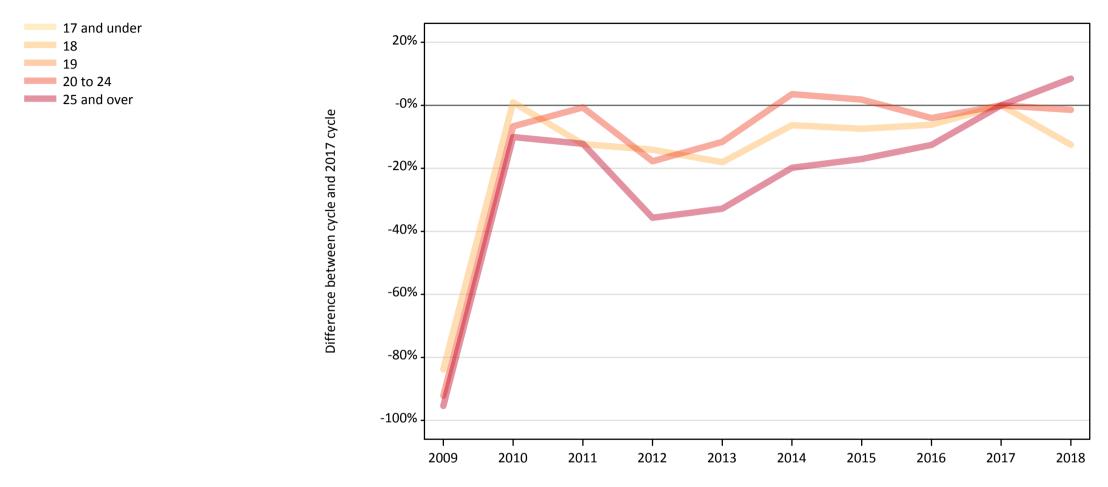

#### **CB.9 Placed applicants to nursing from Scotland by age group at 7 days after A level results day** Selected age groups: difference between cycle and 2017 cycle

### CB.11 Placed applicants to nursing from Scotland by age group at 7 days after A level results day

Selected age groups: difference between cycle and 2017 cycle

| Domicile of applicant | t Age group  | 2009 | 2010 | 2011 | 2012 | 2013 | 2014 | 2015 | 2016 | 2017 | 2018 |
|-----------------------|--------------|------|------|------|------|------|------|------|------|------|------|
| Scotland              | 17 and under |      | 95%  | 10%  | 5%   | -5%  | -19% | -43% | -24% | 0%   | -33% |
|                       | 18           | -84% | 1%   | -12% | -14% | -18% | -6%  | -7%  | -6%  | 0%   | -13% |
|                       | 19           | -91% | 5%   | -2%  | -6%  | -1%  | 8%   | 1%   | 10%  | 0%   | 1%   |
|                       | 20 to 24     | -92% | -7%  | -1%  | -18% | -12% | 4%   | 2%   | -4%  | 0%   | -1%  |
|                       | 25 and over  | -95% | -10% | -12% | -36% | -33% | -20% | -17% | -13% | 0%   | 8%   |